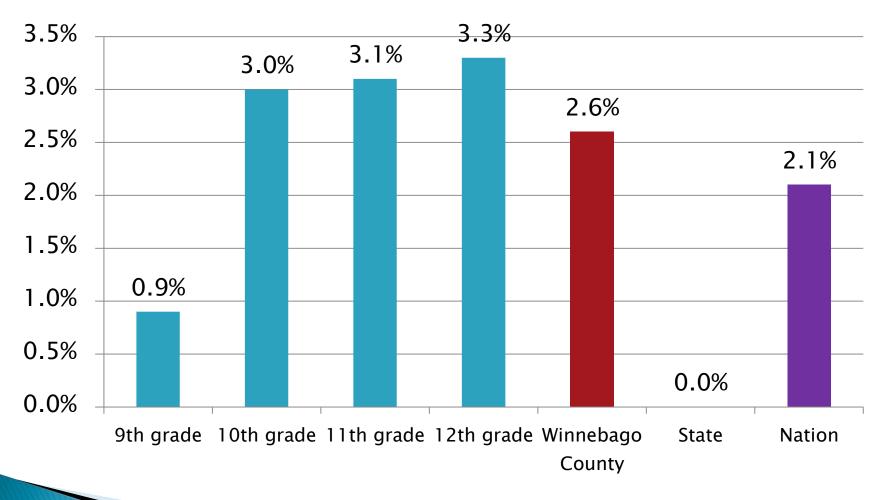

## How old were you when you had sexual intercourse for the first time? (before age 13)