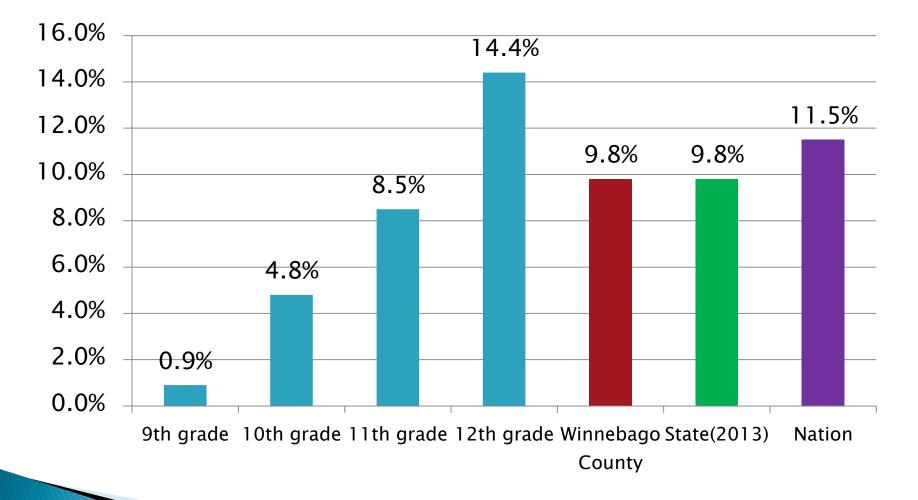

w many times have you sniffed glue, breathed the contents of aerosol spray cans, or inhaled any paints or sprays to get high? (1 or more)



During your life, how many times have you used methamphetamines (also called speed, crystal, crank or ice)? (1 or more)



During your life, how many times have you used heroin (also called smack, junk or China White)? (1 or more)



## During your life, how many times have you used ecstasy (also called MDMA)? (1 or more)



# Have you ever had sexual intercourse?



### Have you ever had sexual intercourse? (trend 07-16)



2007-2008 2009-2010 2011-2012 2013-2014 2015-2016

## How old were you when you had sexual intercourse for the first time? (before age 13)



## During your life, with how many people have you had sexual intercourse? (4 or more)



# Which of the following are you trying to do about your weight? (Lose weight)



During the past 7 days, how many times did you drink a can, bottle, or glass of soda or pop, such as Coke, Pepsi, or Sprite? (Do not include diet soda or diet pop) (1 or more per day)



During the past 7 days, on how may days were you physically active for a total of at least 60 minutes? (5 or more days)



## On an average school day, how many hours do you watch TV? (3 or more)



On an average school day, how many hours do you play video or computer games or use a computer for something that is not school work? (3 or more)



#### Do you agree or disagree that you feel like you belong at this school?

(strongly agree/agree)



#### Do you agree or disagree that you feel like you belong at this school? (0