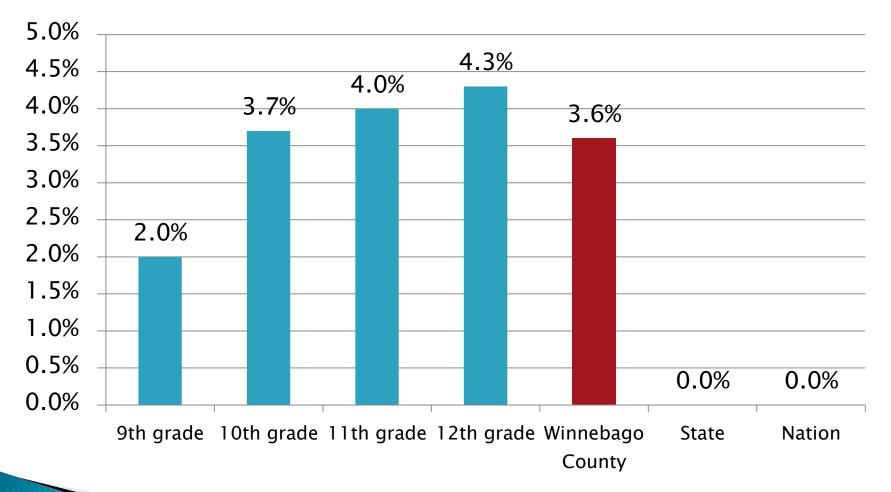

# During the past 12 months, how many times did you actually attempt suicide?

#### During the past 12 months, how many times did you actually attempt suicide? (1 or more; 07-16 trend)