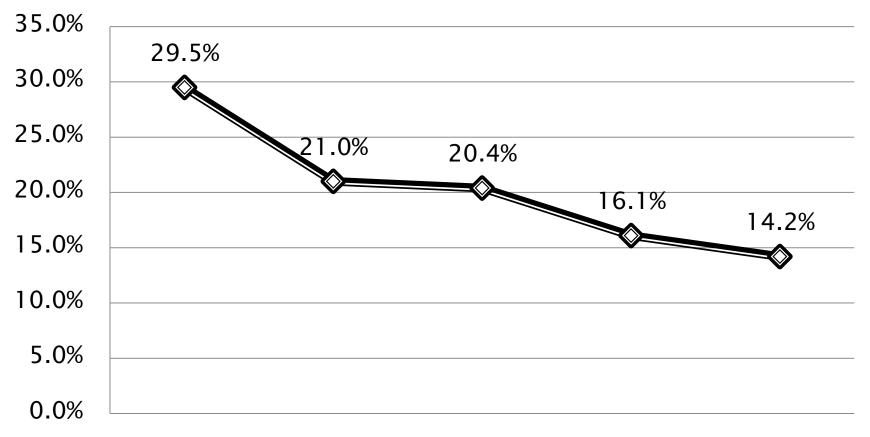

During the past 12 months, did you ever feel so sad or hopeless almost every day for two weeks or more in a row that you stopped doing some usual activities? (2007-2016)