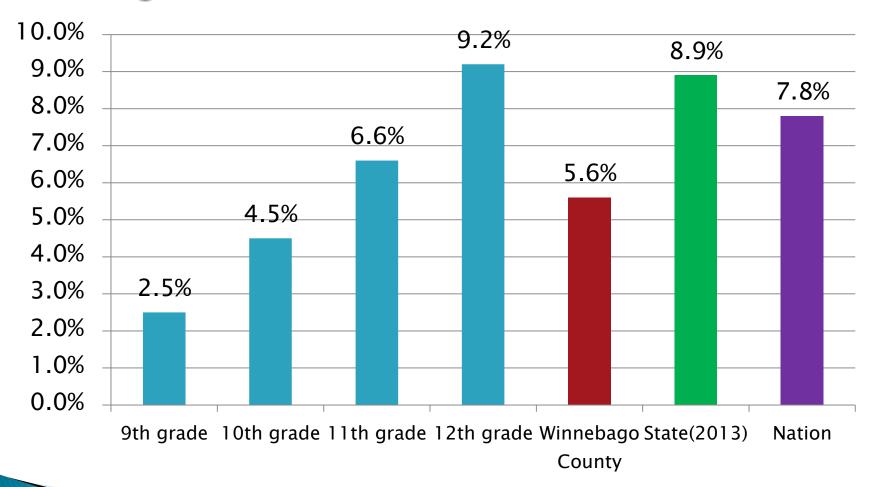

# During the past 12 months, how many times did you actually attempt suicide?

#### During the past 12 months, how many times did you actually attempt suicide? (1 or more; 07-16 trend)