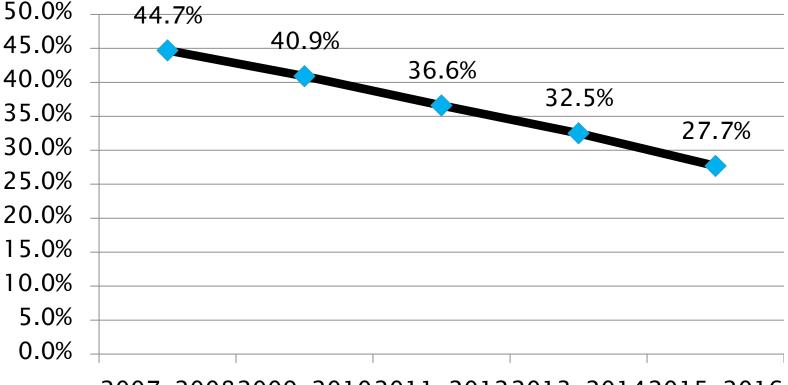

### Have you ever tried cigarette smoking, even one or two puffs? (2007-2016 trend)

2007-20082009-20102011-20122013-20142015-2016