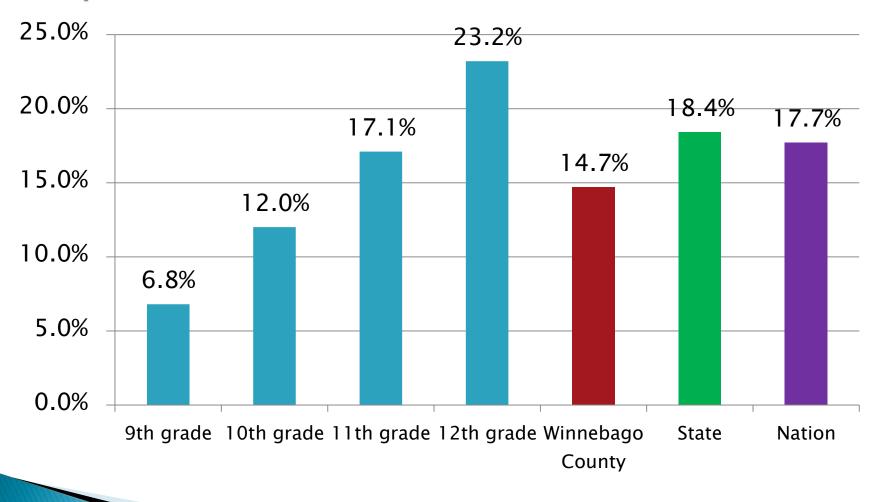

## During the past 30 days, how many times did you use marijuana? (1 or more)

During your life, how many times have you taken a prescription drug (such as OxyContin, Percocet, Vicodin, Codeine, Adderall, Ritalin, or Xanax) without a doctor's prescription? (1 or more)