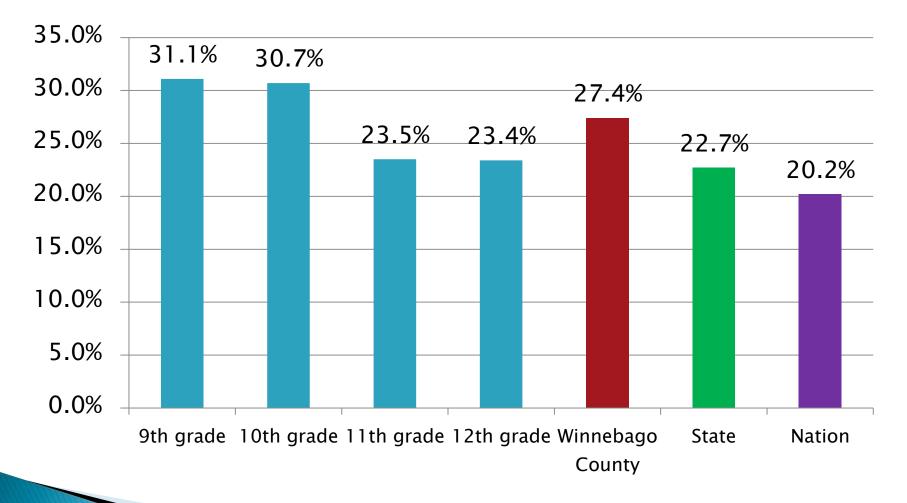

## During the past 12 months, how many times were you in a physical fight?

During the past 12 months, did you ever feel so sad or hopeless almost every day for two weeks or more in a row that you stopped doing some usual activities?

During the past 12 months, did you ever feel so sad or hopeless almost every day for two weeks or more in a row that you stopped doing some usual activities? (2007-2016)