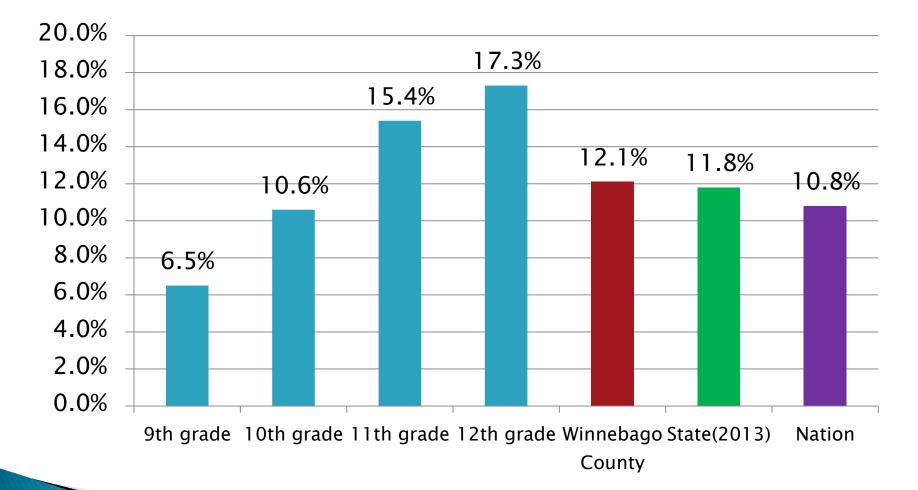

## During the last 30 days, on how many days did you smoke cigarettes? (1 or more)

During the past 30 days, did you use an electronic vapor product one or more days?