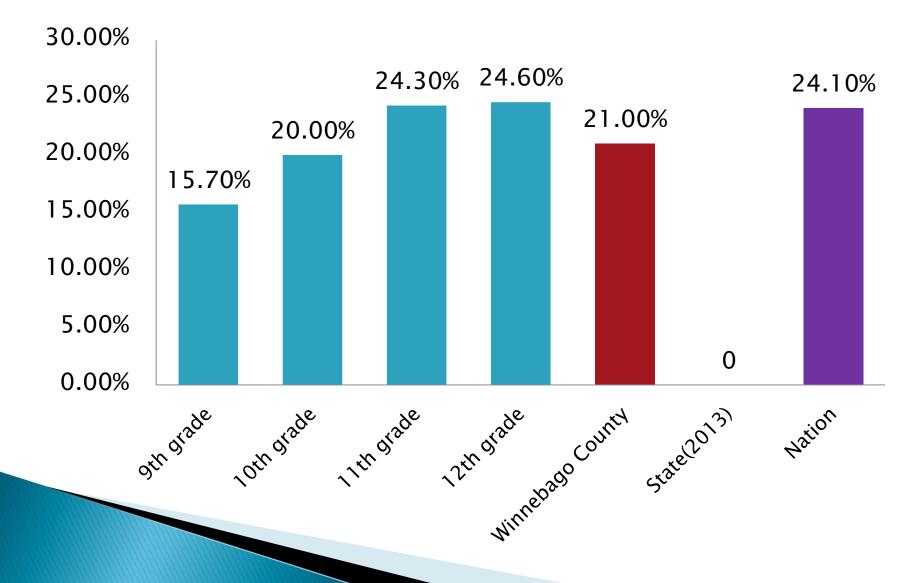

## During the past 30 days, how many times did you use marijuana? (1 or more)

During your life, how many times have you taken a prescription drug (such as OxyContin, Percocet, Vicodin, Codeine, Adderall, Ritalin, or Xanax) without a doctor's prescription? (1 or more)