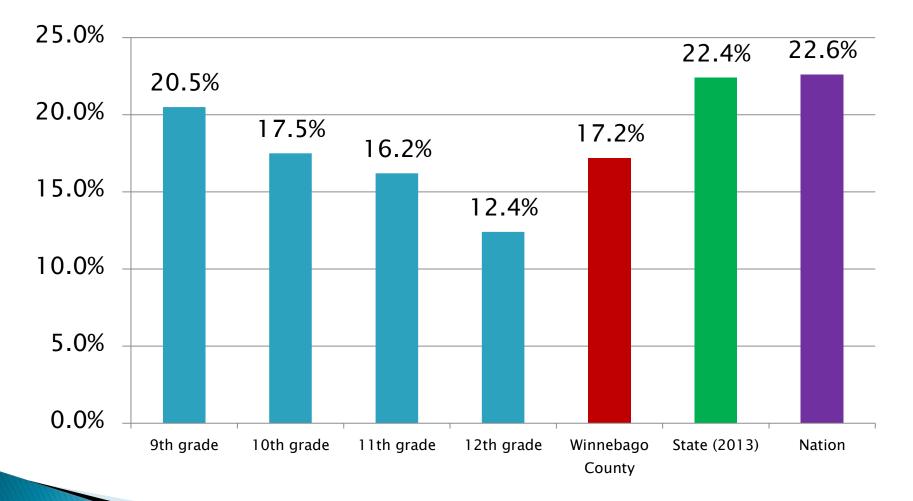

## How old were you when you had sexual intercourse for the first time? (before age 13)