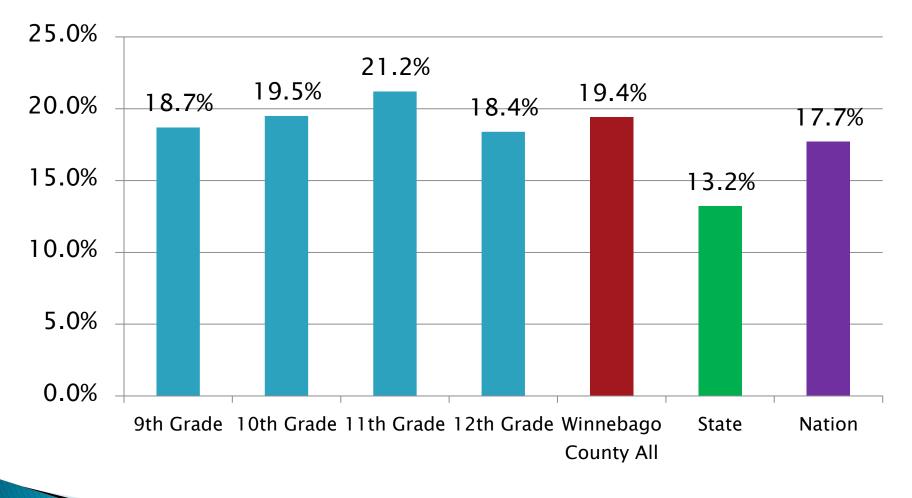

## During the past 12 months, how many times were you in a physical fight?

During the past 12 months, did you ever feel so sad or hopeless almost every day for two weeks or more in a row that you stopped doing some usual activities?

During the past 12 months, did you ever feel so sad or hopeless almost every day for two weeks or more in a row that you stopped doing some usual activities? (2007-2016)