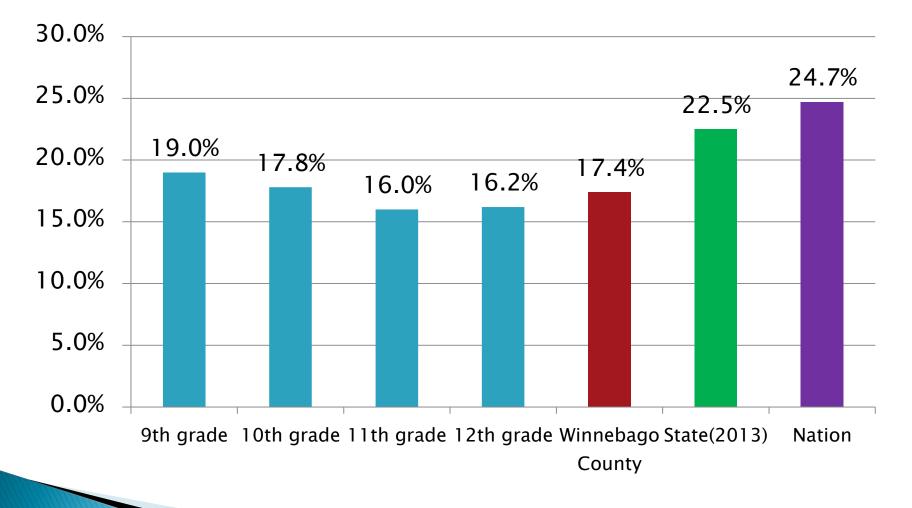

## During the past 12 months, how many times were you in a physical fight?

During the past 12 months, did you ever feel so sad or hopeless almost every day for two weeks or more in a row that you stopped doing some usual activities?

During the past 12 months, did you ever feel so sad or hopeless almost every day for two weeks or more in a row that you stopped doing some usual activities? (2007-2016)