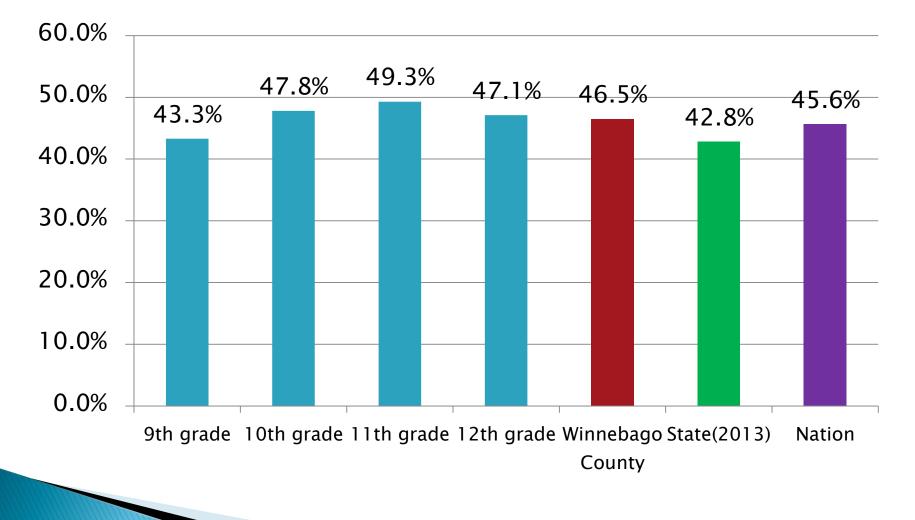

## During your life, on how many days have you had at least one drink of alcohol? (1 or more)

During the past 30 days, on how many days did you have at least one drink of alcohol? (1 or more)