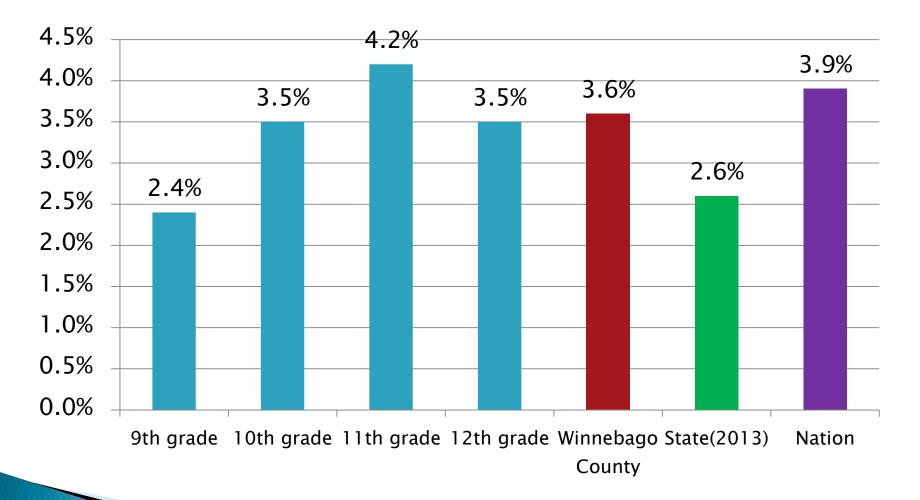

#### During the past 12 months, how many times did you actually attempt suicide? (1 or more; 07-16 trend)