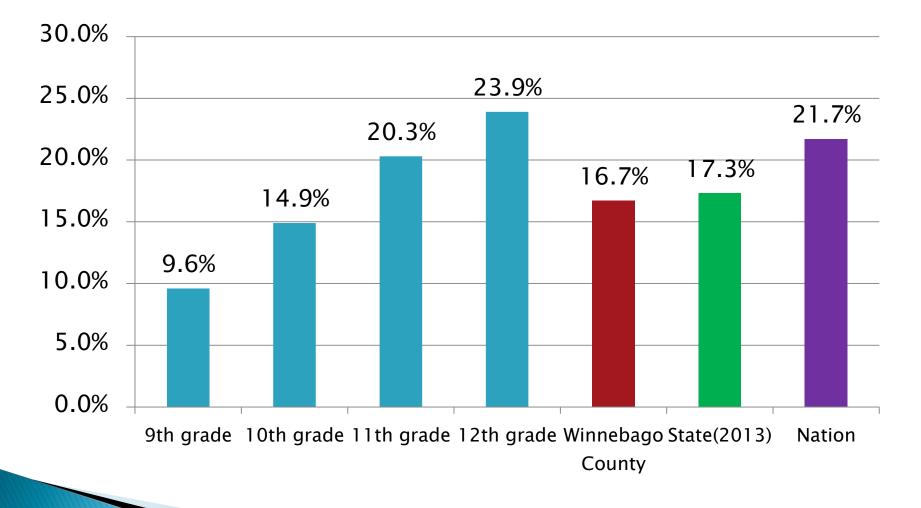

## During your life, on how many days have you had at least one drink of alcohol? (1 or more)

During the past 30 days, on how many days did you have at least one drink of alcohol? (1 or more)

# During the past 30 days, on how many days did you have at least one drink of alcohol? (07-16 trend)

2007-2008 2009-2010 2011-2012 2013-2014 2015-2016

During the past 30 days, on how many days did you have 5 or more drinks in a row, that is, in a couple of hours? (1 or more)