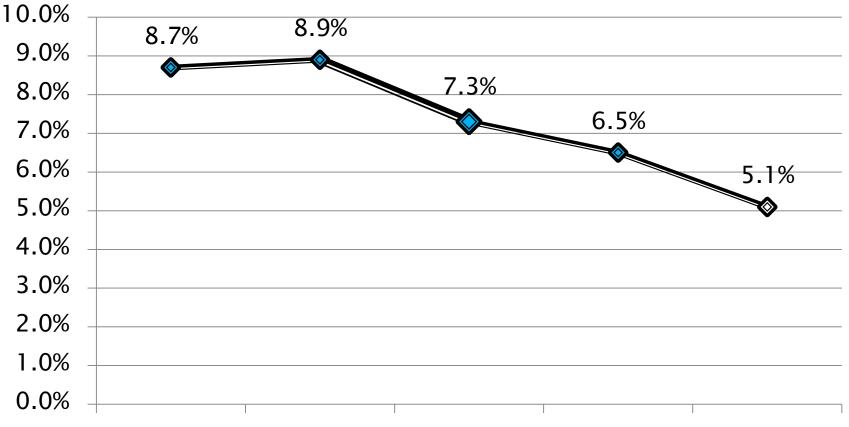

#### During the past 12 months, how many times did you actually attempt suicide? (1 or more; 07-16 trend)