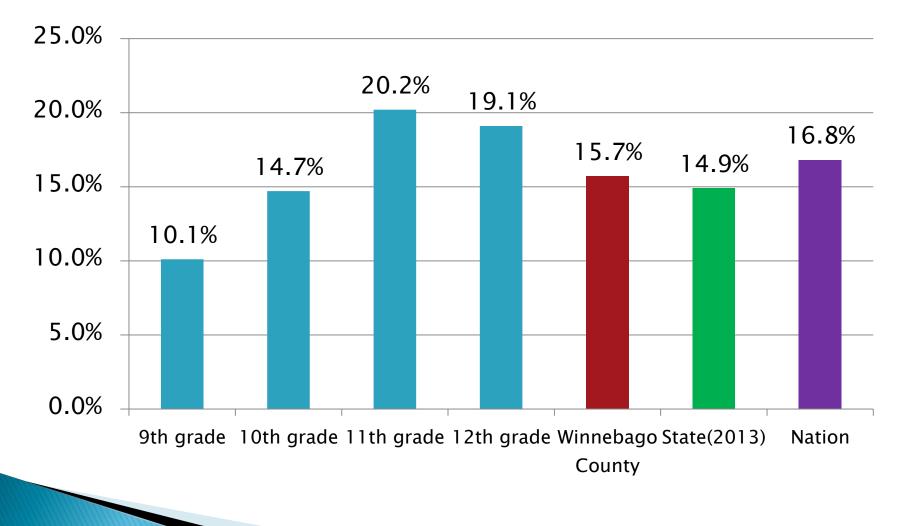

## During the last 30 days, on how many days did you smoke cigarettes? (1 or more)

During the past 30 days, did you use an electronic vapor product one or more days?