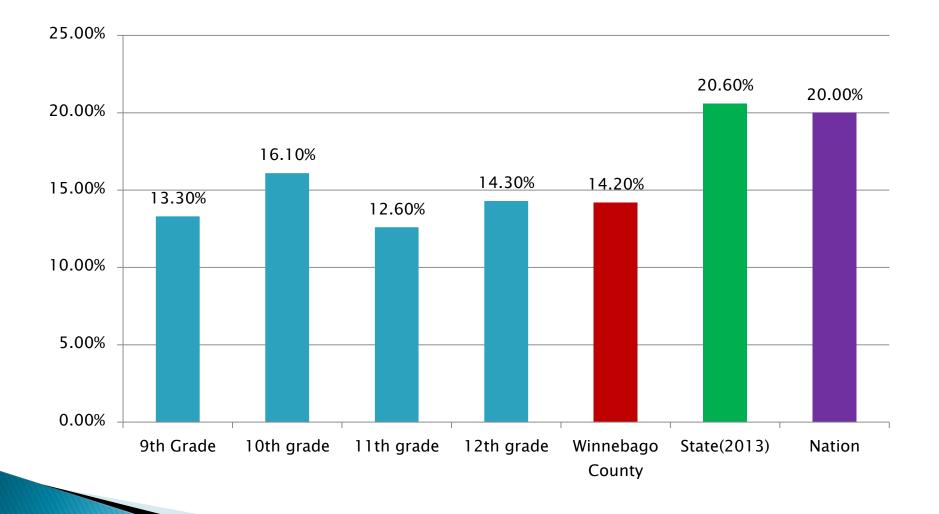

## During the past 12 months, how many times were you in a physical fight?

During the past 12 months, did you ever feel so sad or hopeless almost every day for two weeks or more in a row that you stopped doing some usual activities?

During the past 12 months, did you ever feel so sad or hopeless almost every day for two weeks or more in a row that you stopped doing some usual activities? (2007-2016)