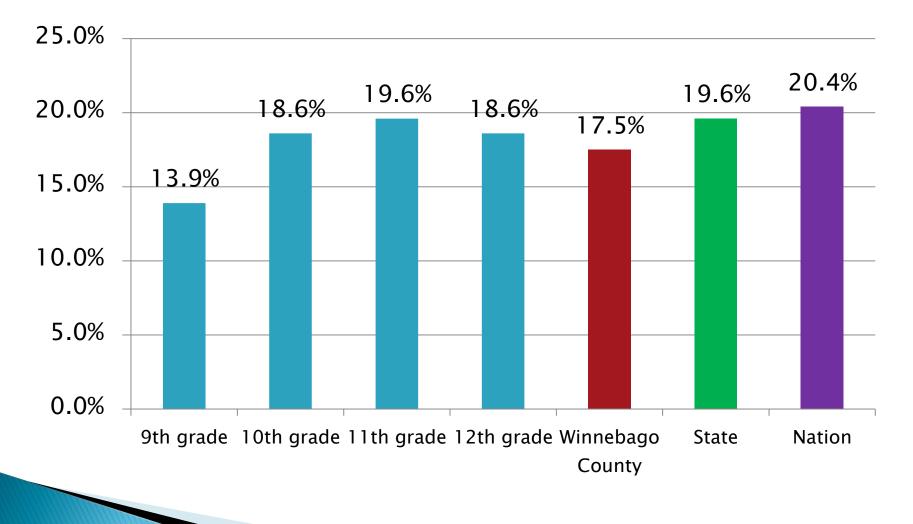

## During the last 30 days, on how many days did you smoke cigarettes? (1 or more)

During the past 30 days, did you use an electronic vapor product one or more days?