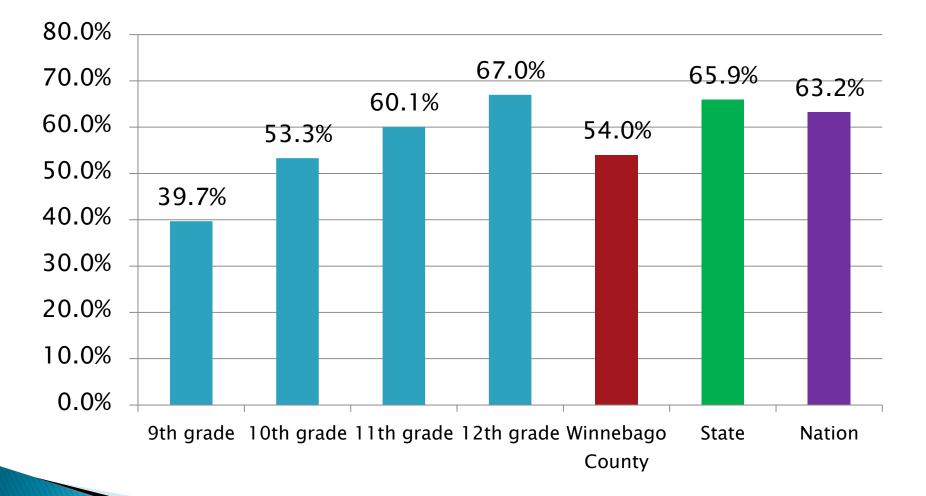

## During your life, on how many days have you had at least one drink of alcohol? (1 or more)

During the past 30 days, on how many days did you have at least one drink of alcohol? (1 or more)