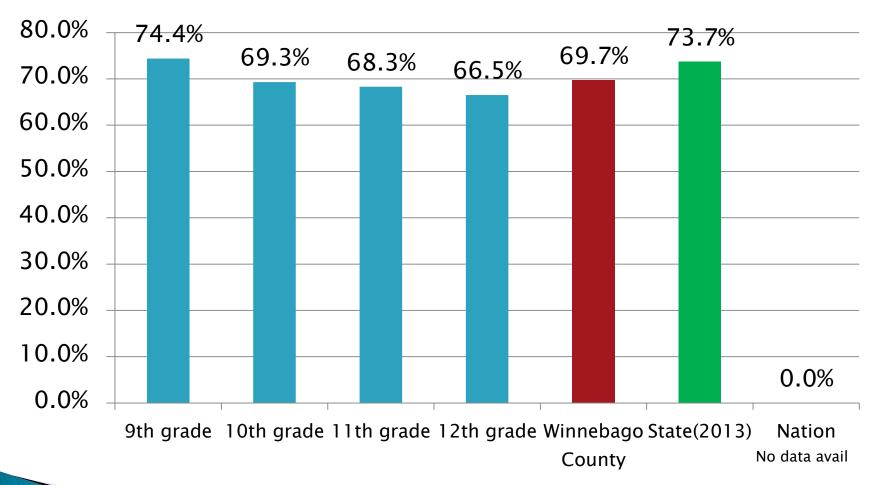

#### Do you agree or disagree that you feel like you belong at this school?

(strongly agree/agree)

#### Do you agree or disagree that you feel like you belong at this school? (07-16 trend)

2007-2008 2009-2010 2011-2012 2013-2014 2015-2016