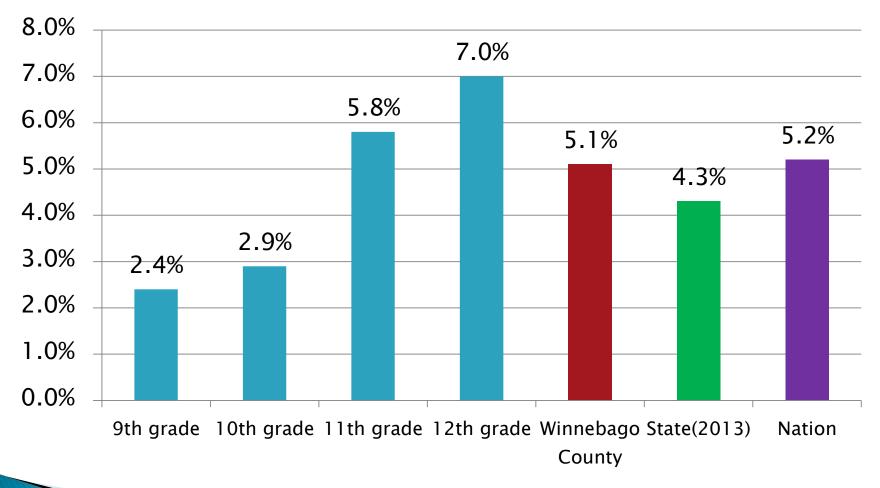

## During the past 30 days, how many times did you use marijuana? (1 or more)

During your life, how many times have you taken a prescription drug (such as OxyContin, Percocet, Vicodin, Codeine, Adderall, Ritalin, or Xanax) without a doctor's prescription? (1 or more)