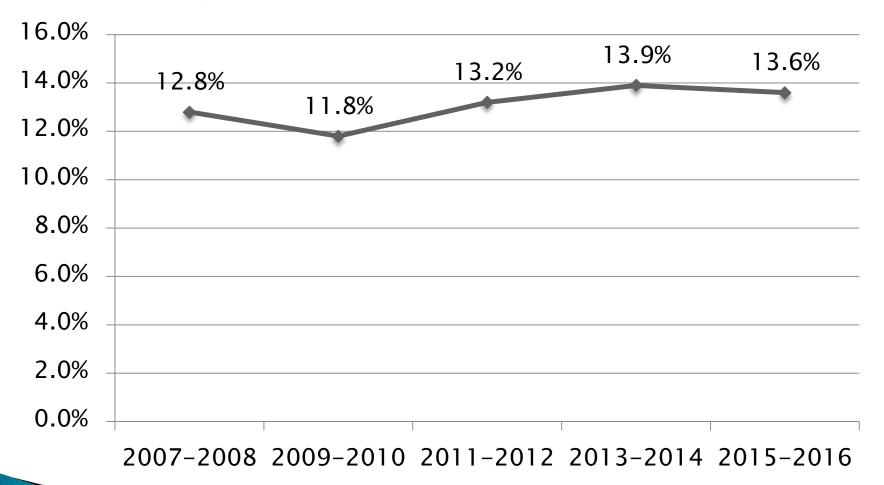

During the past 12 months, did you ever feel so sad or hopeless almost every day for two weeks or more in a row that you stopped doing some usual activities? (2007-2016)