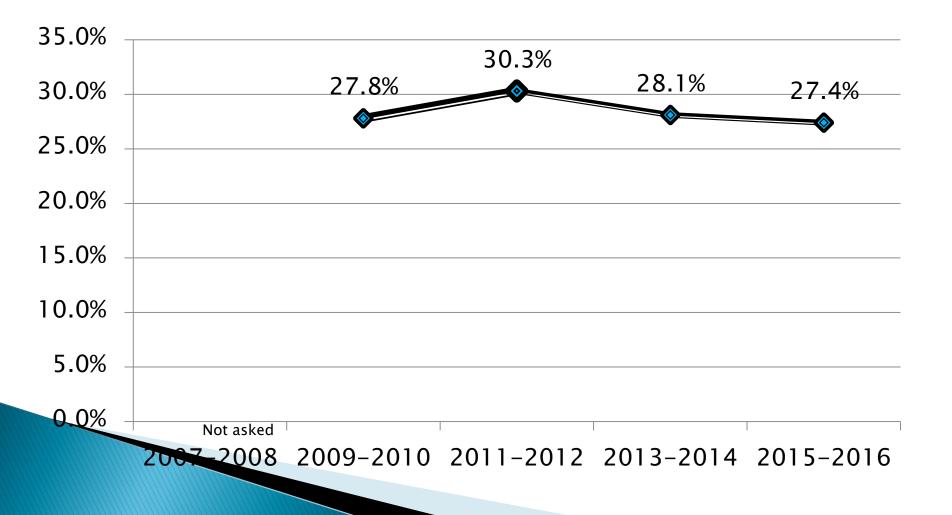

During the past 12 months, did you ever feel so sad or hopeless almost every day for two weeks or more in a row that you stopped doing some usual activities? (2007-2016)