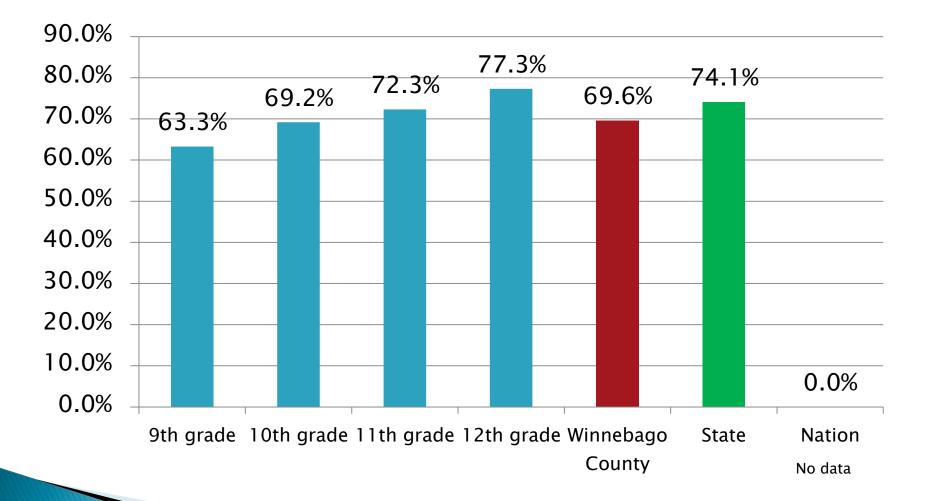

### 2015/2016 Winnebago County Youth Risk Behavior Survey

**5227** high school students (grade 9 – 12) participated from the following school districts: \*Menasha \* Neenah \* Oshkosh \* Winneconne \*Omro did not participate