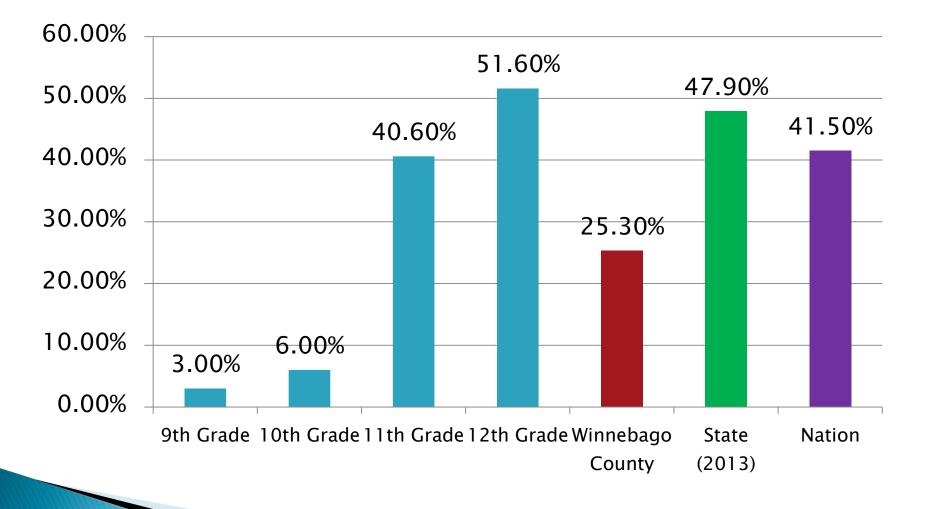

# Have you ever had sexual intercourse?

### Have you ever had sexual intercourse? (trend 07-16)

2007-2008 2009-2010 2011-2012 2013-2014 2015-2016