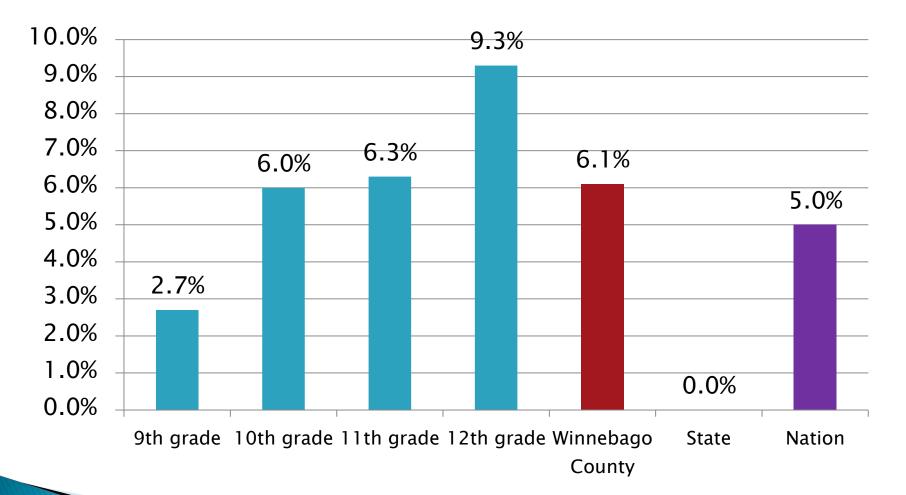

## During the last 30 days, on how many days did you smoke cigarettes? (1 or more)

During the past 30 days, did you use an electronic vapor product one or more days?