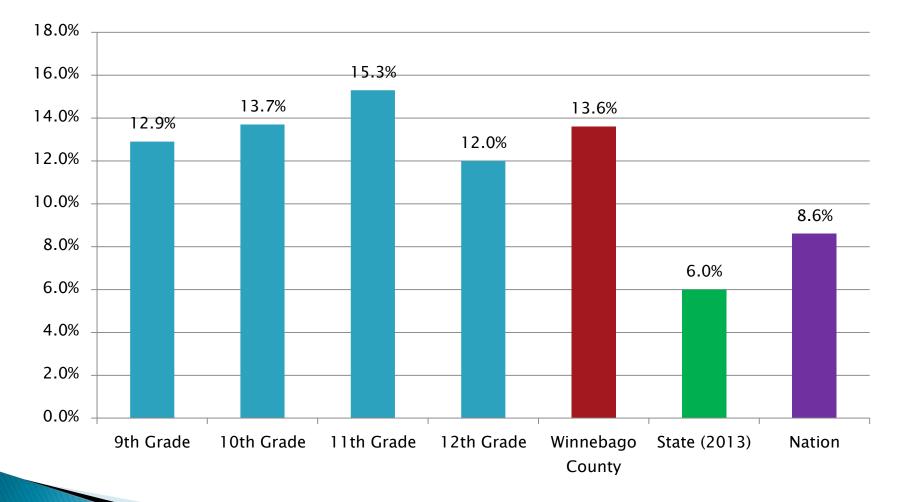

During the past 12 months, did you ever feel so sad or hopeless almost every day for two weeks or more in a row that you stopped doing some usual activities? (2007-2016)