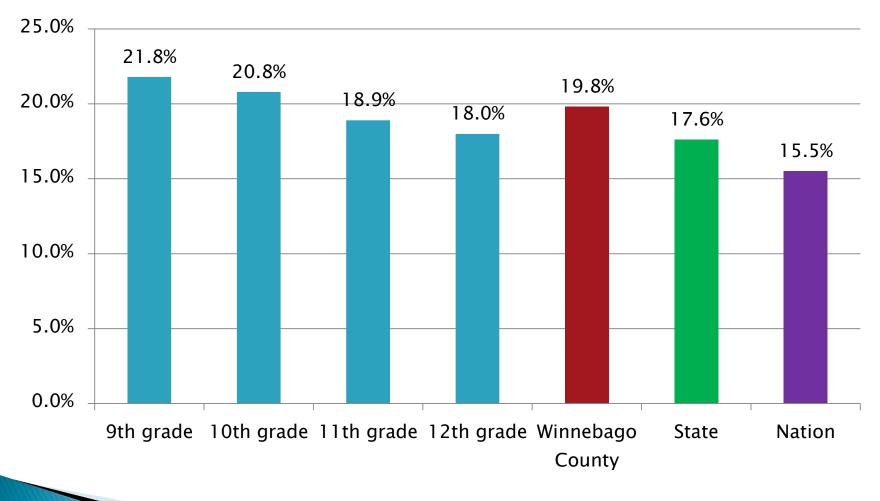

During the past 12 months, did you ever feel so sad or hopeless almost every day for two weeks or more in a row that you stopped doing some usual activities? (2007-2016)



# During the past 12 months did you ever seriously consider attempting suicide?



# During the past 12 months, how many times did you actually attempt suicide?



#### During the past 12 months, how many times did you actually attempt suicide? (1 or more; 07-16 trend)



### Have you ever been forced, either verbally or physically, to take part in a sexual activity?



# During the past 12 months, have you ever been bullied on school property?



#### During the past 12 months, have you ever been bullied on school property? (\*07-16 trend)



# During the past 12 months, have you ever been electronically bullied?



# Have you ever tried cigarette smoking, even one or two puffs?



### Have you ever tried cigarette smoking, even one or two puffs? (2007-2016 trend)



2007-20082009-20102011-20122013-20142015-2016

## During the last 30 days, on how many days did you smoke cigarettes? (1 or more)



During the past 30 days, did you use an electronic vapor product one or more days?



## During your life, on how many days have you had at least one drink of alcohol? (1 or more)



During the past 30 days, on how many days did you have at least one drink of alcohol? (1 or more)



# During the past 30 days, on how many days did you have at least one drink of alcohol? (07-16 trend)



2007-2008 2009-2010 2011-2012 2013-2014 2015-2016

During the past 30 days, on how many days did you have 5 or more drinks