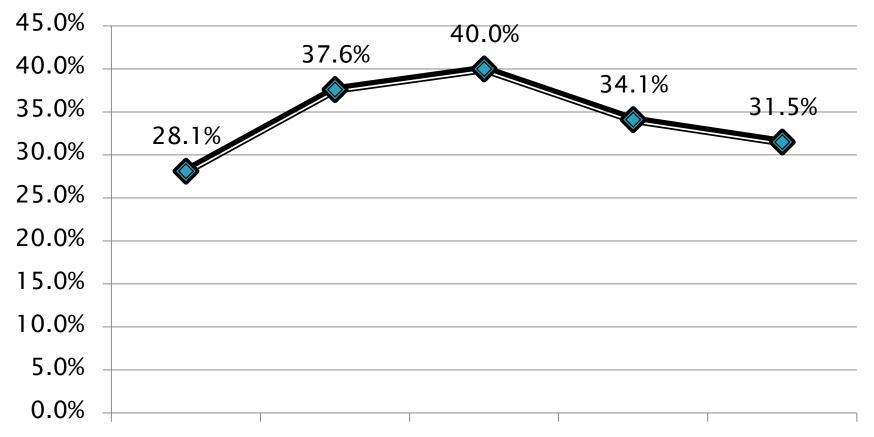

# During the past 30 days, on how many days did you have at least one drink of alcohol? (07-16 trend)

2007-2008 2009-2010 2011-2012 2013-2014 2015-2016

During the past 30 days, on how many days did you have 5 or more drinks in a row, that is, in a couple of hours? (1 or more)