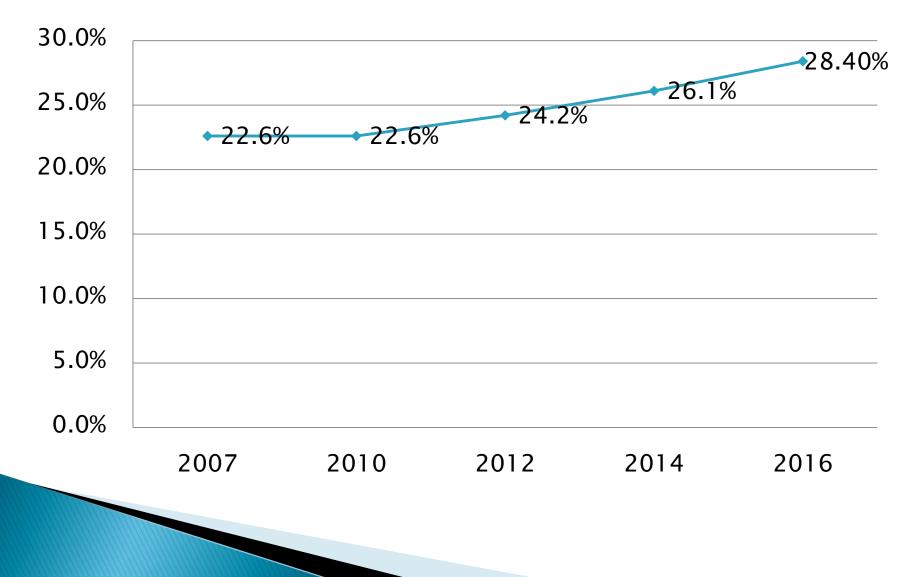

## During your life, with how many people have you had sexual intercourse? (4 or more)