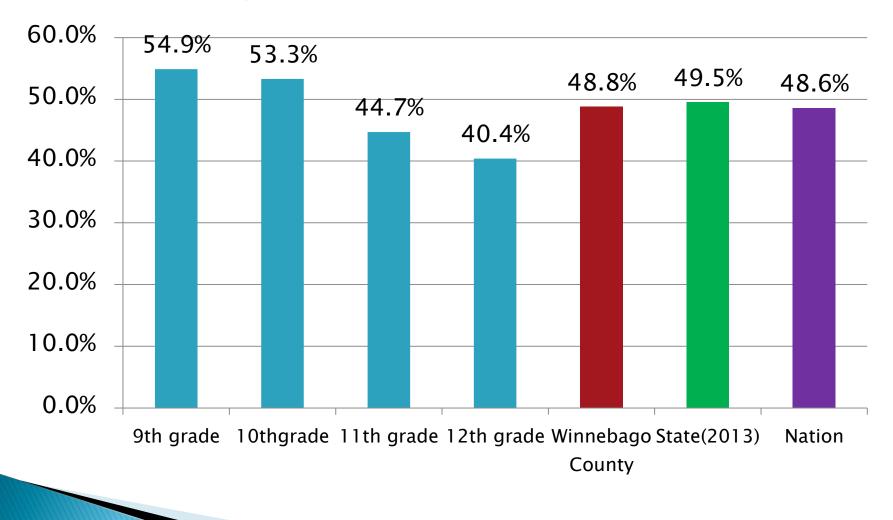

#### Do you agree or disagree that you feel like you belong at this school?

(strongly agree/agree)