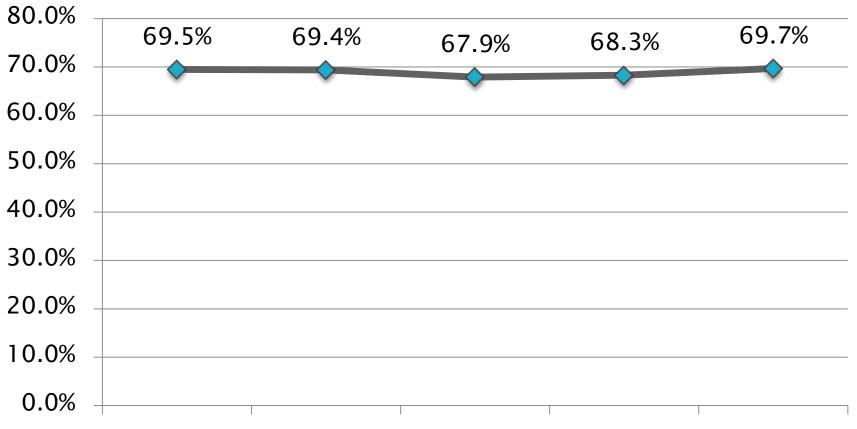

### Is there at least one teacher or other adult in this school that you can talk to if you have a problem?