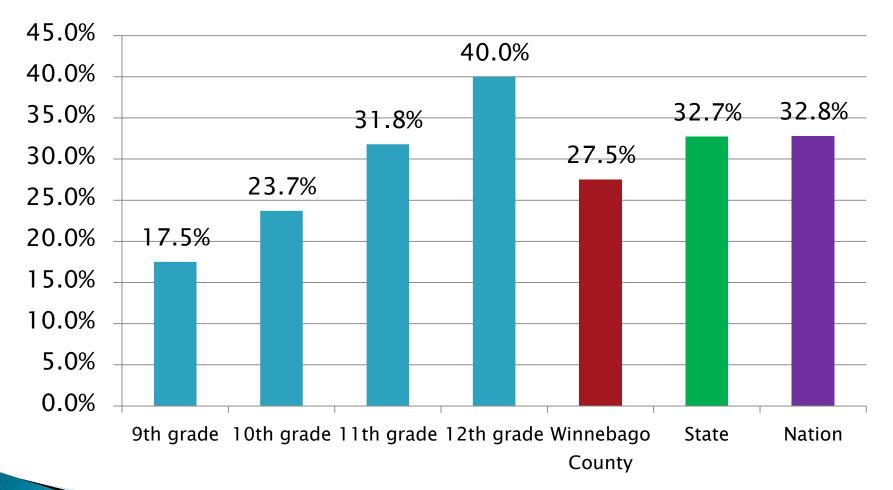

## During your life, on how many days have you had at least one drink of alcohol? (1 or more)

During the past 30 days, on how many days did you have at least one drink of alcohol? (1 or more)

# During the past 30 days, on how many days did you have at least one drink of alcohol? (07-16 trend)

2007-2008 2009-2010 2011-2012 2013-2014 2015-2016

During the past 30 days, on how many days did you have 5 or more drinks in a row, that is, in a couple of hours? (1 or more)