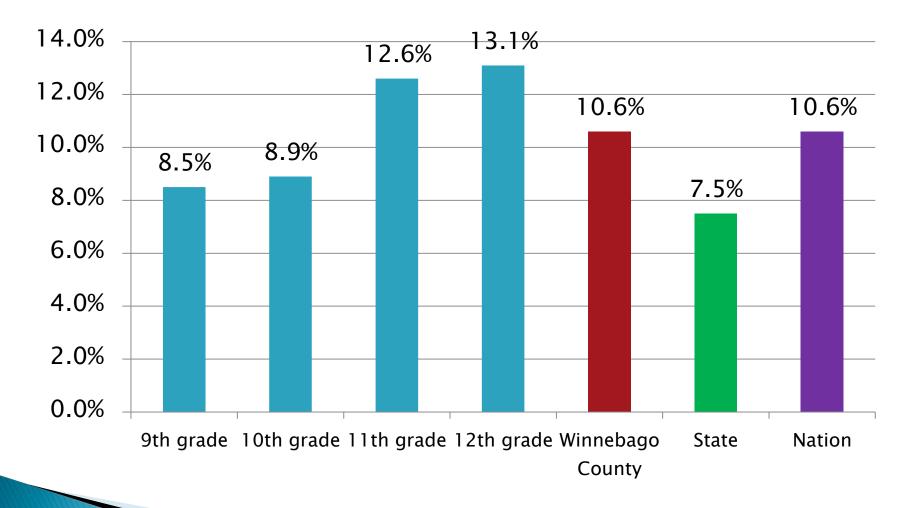

# During the past 12 months did you ever seriously consider attempting suicide?

# During the past 12 months, how many times did you actually attempt suicide?