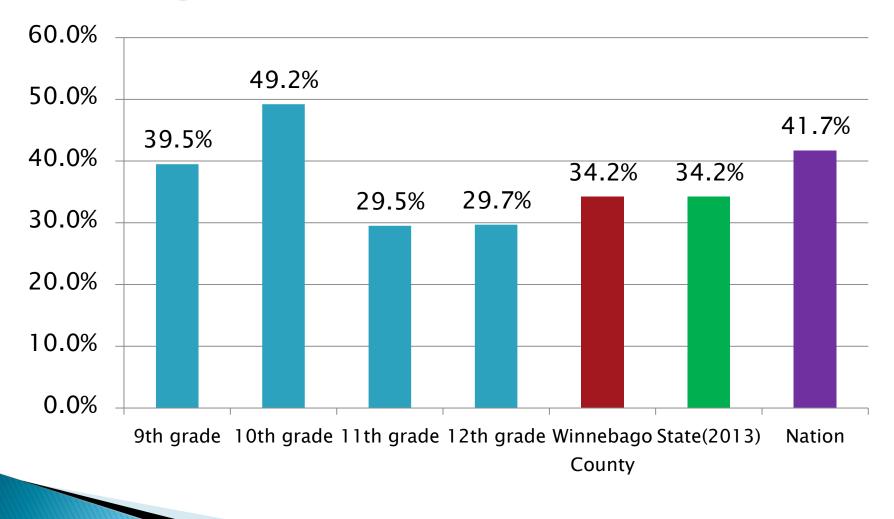

# During the past 12 months did you ever seriously consider attempting suicide?

# During the past 12 months, how many times did you actually attempt suicide?