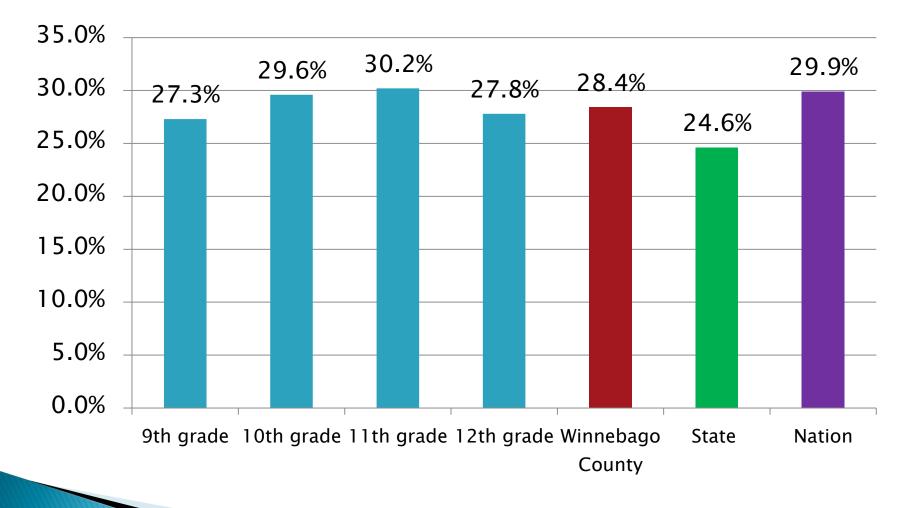

## During your life, with how many people have you had sexual intercourse? (4 or more)