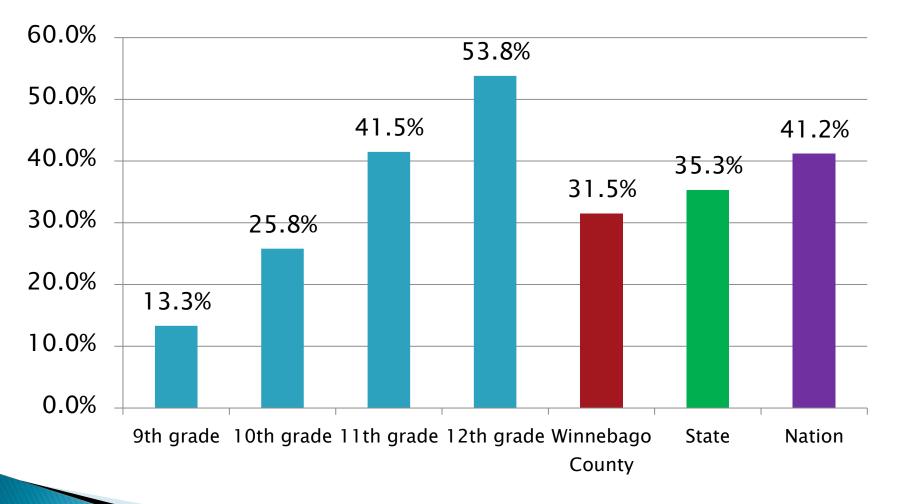

## During your life, on how many days have you had at least one drink of alcohol? (1 or more)

During the past 30 days, on how many days did you have at least one drink of alcohol? (1 or more)