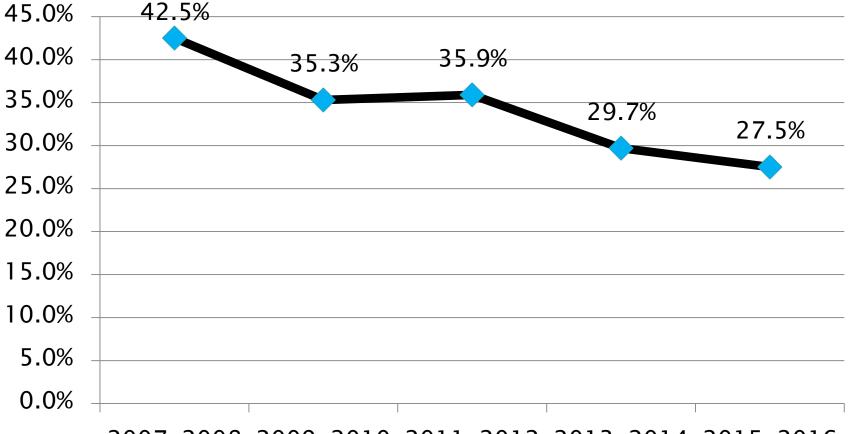

# During the past 30 days, on how many days did you have at least one drink of alcohol? (07-16 trend)

2007-2008 2009-2010 2011-2012 2013-2014 2015-2016

During the past 30 days, on how many days did you have 5 or more drinks in a row, that is, in a couple of hours? (1 or more)