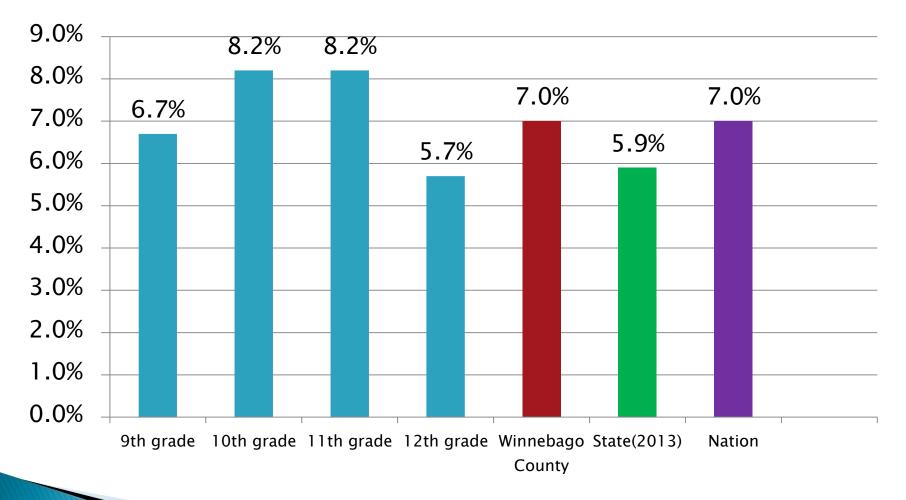

mes did you use marijuana? (1 or more)



During your life, how many times have you taken a prescription drug (such as OxyContin, Percocet, Vicodin, Codeine, Adderall, Ritalin, or Xanax) without a doctor's prescription? (1 or more)



During your life, how many times did you use and form of cocaine, including powder, crack, or freebase? (1 or more)



During your life, how many times did you use any form of cocaine, including powder, crack or freebase? (07-16 trend)



2007-2008 2009-2010 2011-2012 2013-2014

During the past 30 days, how many times did you use any form of cocaine, including powder, crack, or freebase? (1 or more)



During your life, how many times have you sniffed glue, breathed the contents of aerosol spray cans, or inhaled any paints or sprays to get high? (1 or more)



During your life, how many times have you used methamphetamines (also called speed, crystal, crank or ice)? (1 or more)



During your life, how many times have you used heroin (also called smack, junk or China White)? (1 or more)



## During your life, how many times have you used ecstasy (also called MDMA)? (1 or more)



# Have you ever had sexual intercourse?



### Have you ever had sexual intercourse? (trend 07-16)



2007-2008 2009-2010 2011-2012 2013-2014 2015-2016

## How old were you when you had sexual intercourse for the first time? (before age 13)



## During your life, with how many people have you had sexual intercourse? (4 or more)



# Which of the following are you trying to do about your weight? (Lose weight)



During the past 7 days, how many times did you drink a