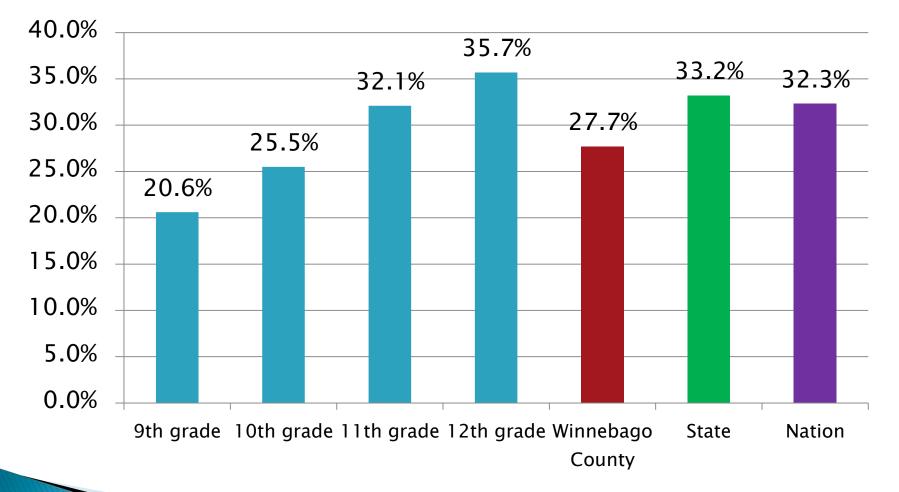

# Have you ever had sexual intercourse?

### Have you ever had sexual intercourse? (trend 07-16)

2007-2008 2009-2010 2011-2012 2013-2014 2015-2016