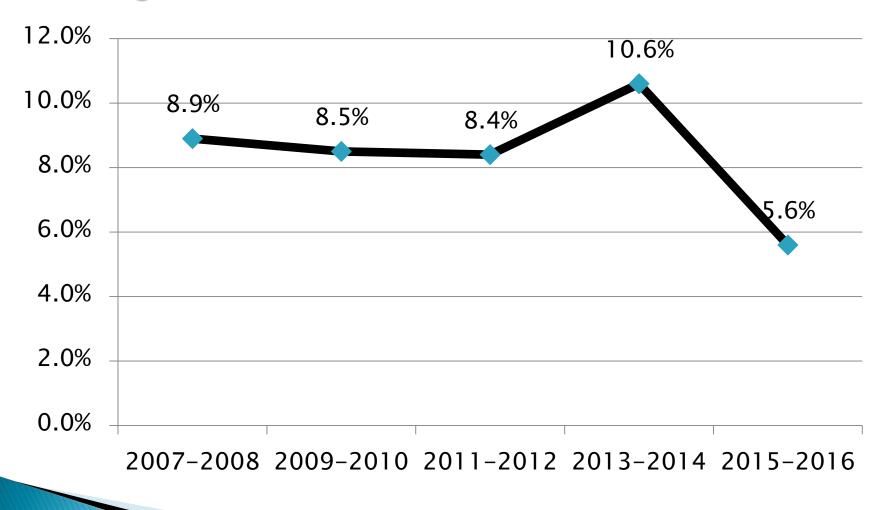

#### During the past 12 months, how many times did you actually attempt suicide? (1 or more; 07-16 trend)