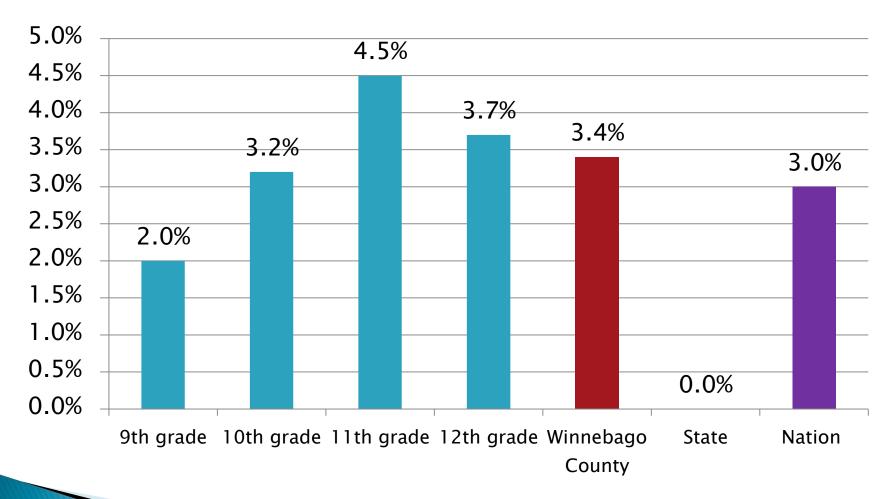

### Have you ever been forced, either verbally or physically, to take part in a sexual activity?