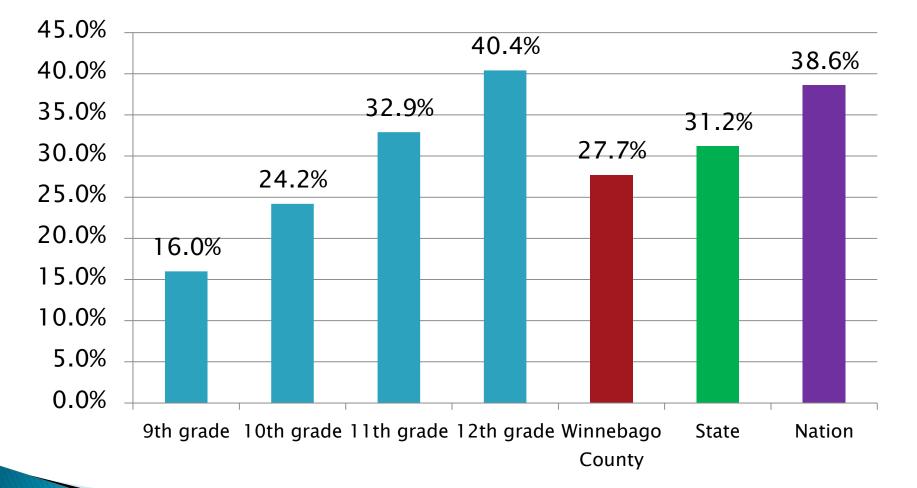

## During the last 30 days, on how many days did you smoke cigarettes? (1 or more)

During the past 30 days, did you use an electronic vapor product one or more days?