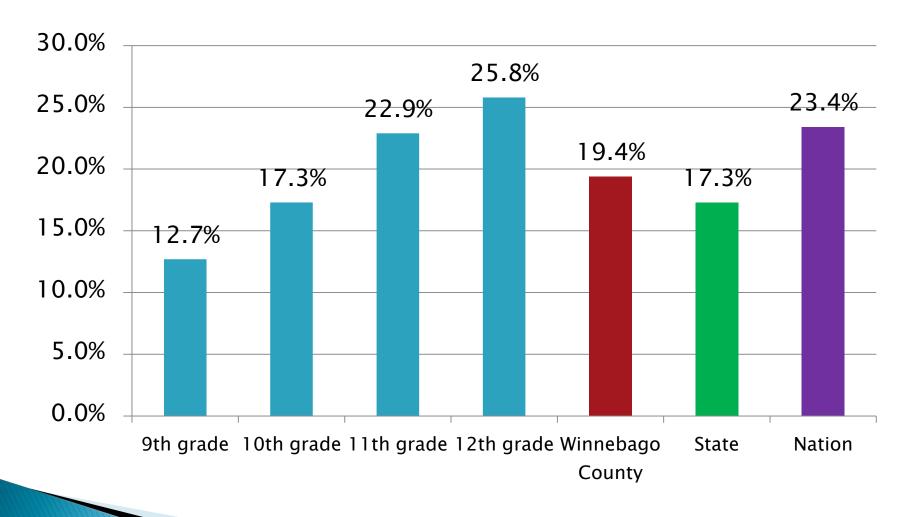

### During the past 30 days, on how many days did you have at least one drink of alcohol?

(1 or more)

### During the past 30 days, on how many days did you have at least one drink of alcohol?