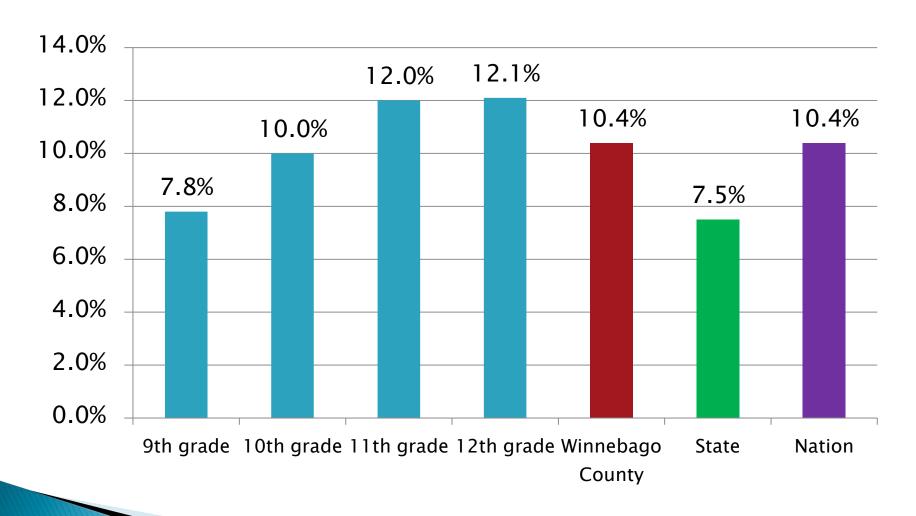

# During the past 30 days, how many times did you drive a car or other vehicle when you had been drinking alcohol?