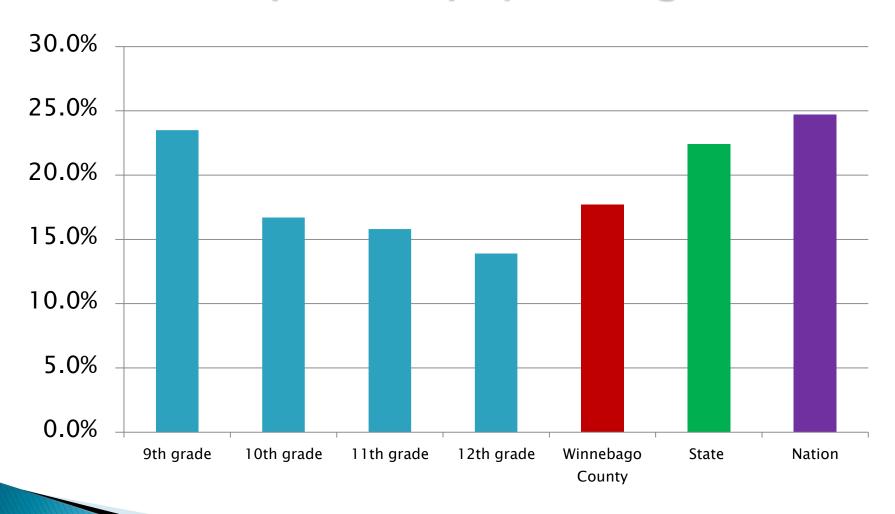

#### During the past 30 days, how many days did you ride in a car or other vehicle driven by someone who had been drinking alcohol?