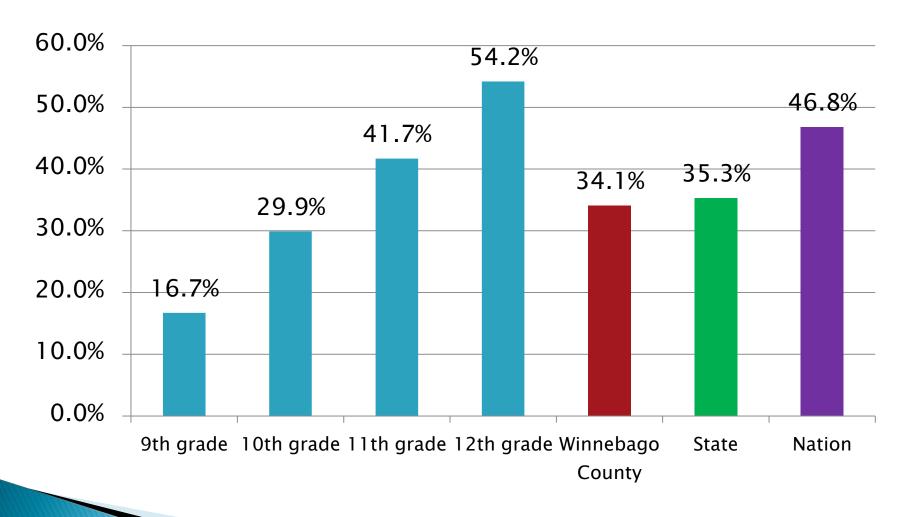

more)



## During your life, how many times did you use any form of cocaine, including powder, crack or freebase? (07-14 trend)



## During the past 30 days, how many times did you use any form of cocaine, including powder, crack, or freebase? (1 or more)



During your life, how many times have you sniffed glue, breathed the contents of aerosol spray cans, or inhaled any paints or sprays to get high? (1 or more)



## During your life, how many times have you used methamphetamines (also called speed, crystal, crank or ice)? (1 or more)



## During your life, how many times have you used heroin (also called smack, junk or China White)? (1 or more)



#### During your life, how many times have you used ecstasy (also called MDMA)? (1 or more)



### Have you ever had sexual intercourse?



### Have you ever had sexual intercourse? (trend 07-14)



### How old were you when you had sexual intercourse for the first time? (before age 13)



### During your life, with how many people have you had sexual intercourse? (4 or more)



### Which of the following are you trying to do about your weight? (Lose weight)



During the past 7 days, how many times did you drink a can, bottle, or glass of soda or pop, such as Coke, Pepsi, or Sprite? (Do not include diet soda or diet pop) (1 or more per day)



## During the past 7 days, on how may days were you physically active for a total of at least 60 minutes? (5 or more days)



### On an average school day, how many hours do you watch TV? (3 or more)



On an average school day, how many hours do you play video or computer games or us