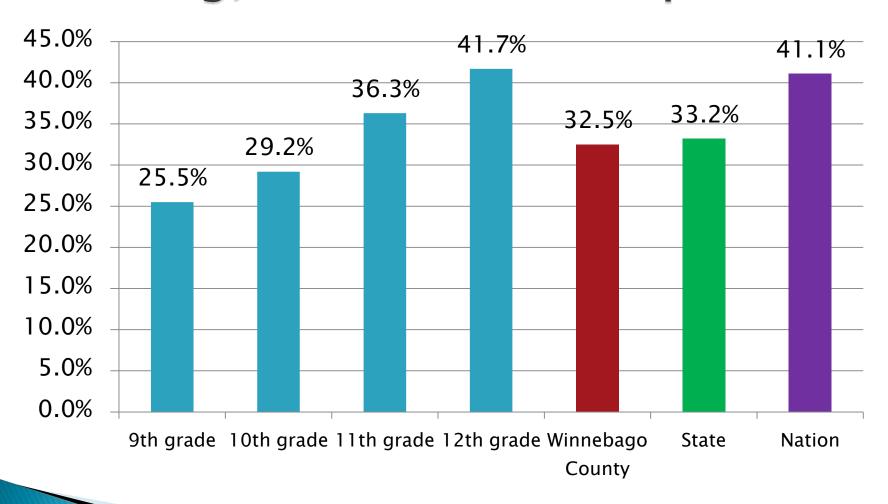

### During the past 30 days, on how many days did you have at least one drink of alcohol?

(1 or more)

### During the past 30 days, on how many days did you have at least one drink of alcohol?