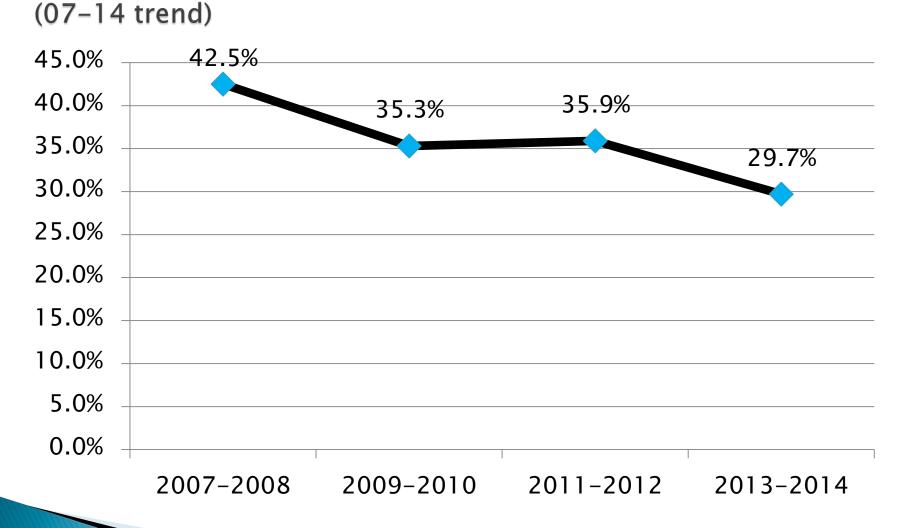

### During the past 30 days, on how many days did you have at least one drink of alcohol?

(1 or more)

### During the past 30 days, on how many days did you have at least one drink of alcohol?