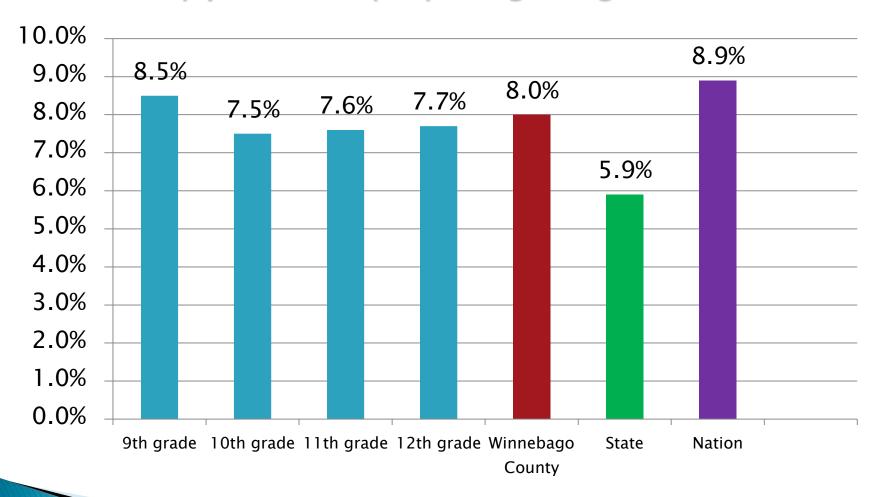

#### During your life, on how many days have you had at least one drink of alcohol? (1 or more)