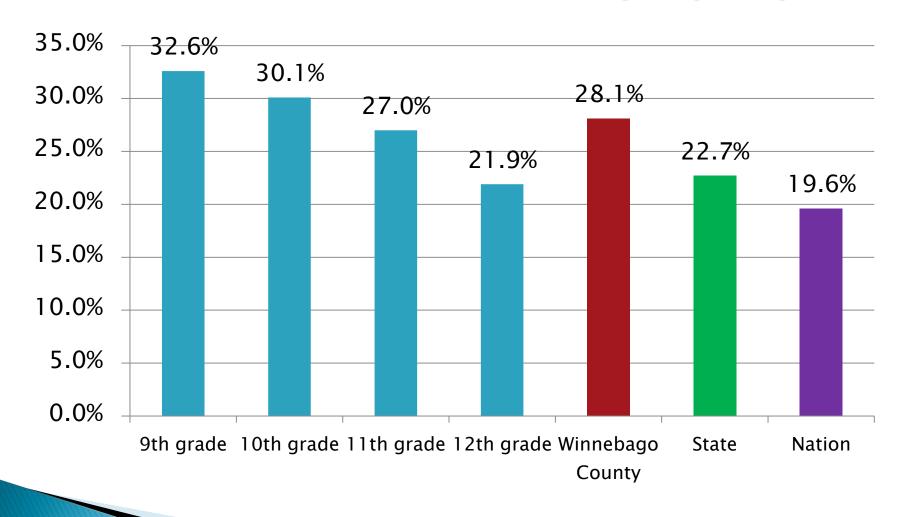

## During the last 30 days, how many times did you drive a car or other vehicle when you had been drinking alcohol? (07-14 trend)