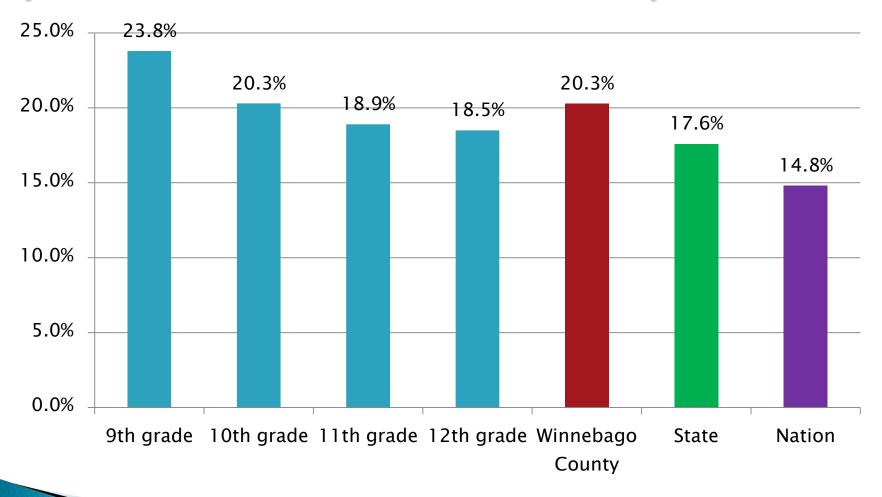

During the past 12 months, did you ever feel so sad or hopeless almost every day for two weeks or more in a row that you stopped doing some usual activities? (2007-2014)



### During the past 12 months did you ever seriously consider attempting suicide?



### During the past 12 months, how many times did you actually attempt suicide?



# During the past 12 months, how many times did you actually attempt suicide? (1 or more; 07-14 trend)



### Have you ever been forced, either verbally or physically, to take part in a sexual activity?



### During the past 12 months, have you ever been bullied on school property?



#### During the past 12 months, have you ever been bullied on school property? (\*07-14 trend)



## During the past 12 months, have you ever been electronically bullied?



## Have you ever tried cigarette smoking, even one or two puffs?



### Have you ever tried cigarette smoking, even one or two puffs? (2007-2014trend)



#### During the last 30 days, on how many days did you smoke cigarettes? (1 or more)



#### During your life, on how many days have you had at least one drink of alcohol? (1 or more)



### During the past 30 days, on how many days did you have at least one drink of alcohol?

(1 or more)



### During the past 30 days, on how many days did you have at least one drink of alcohol?



## During the past 30 days, on how many days did you have 5 or more drinks in a row, that is, in a couple of hours? (1 or more)



### During your life, how many times have you used marijuana? (1 or more)



### During the past 30 days, how many times did yo