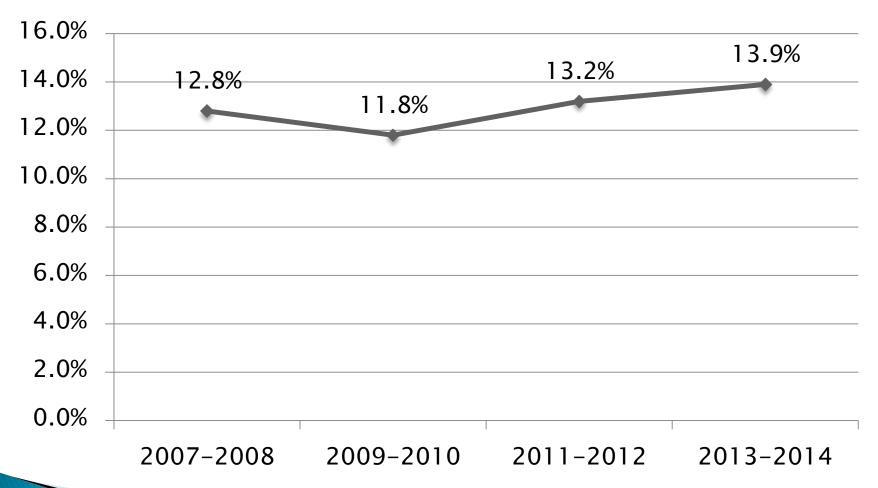

## During the past 30 days, how many times did you ride in a car or other vehicle driven by someone who had been drinking alcohol? (07-14 trend)