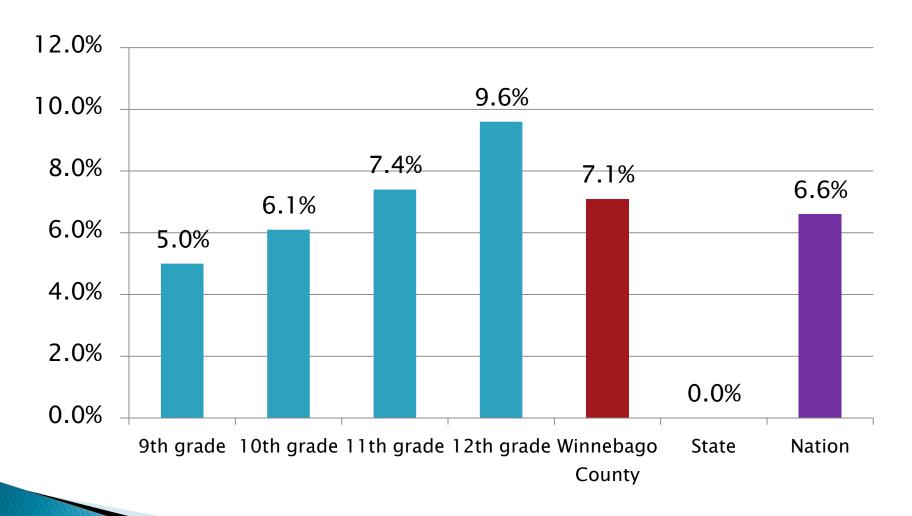

### During the past 12 months, how many times were you in a physical fight?

During the past 12 months, did you ever feel so sad or hopeless almost every day for two weeks or more in a row that you stopped doing some usual activities?