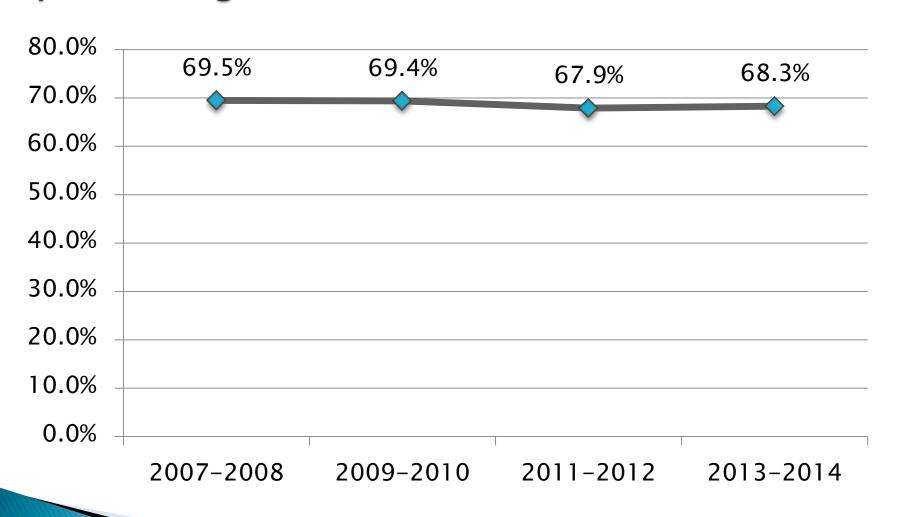

#### Do you agree or disagree that you feel like you belong at this school? (07-12 trend)