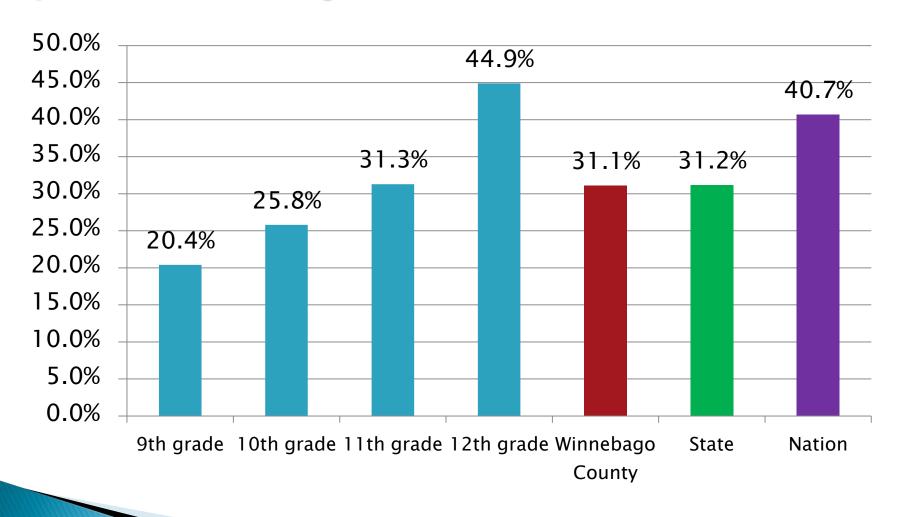

#### During your life, on how many days have you had at least one drink of alcohol? (1 or more)