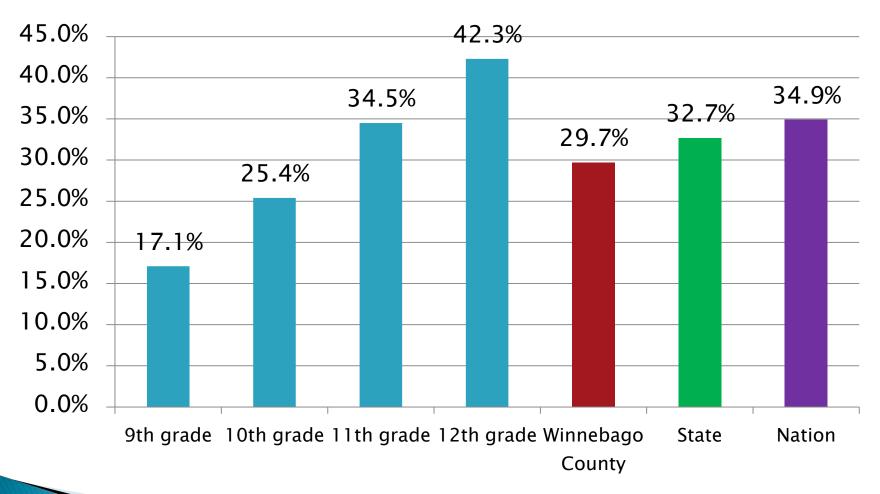

### During the past 30 days, on how many days did you have at least one drink of alcohol?

(1 or more)

### During the past 30 days, on how many days did you have at least one drink of alcohol?