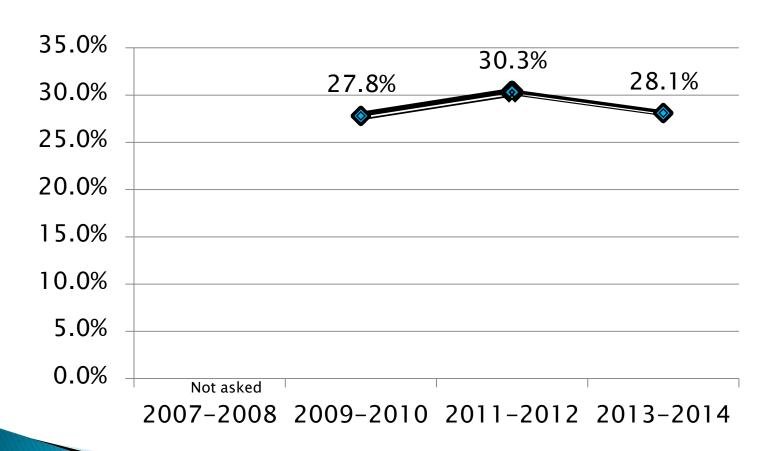

## During the past 30 days, how many times did you ride in a car or other vehicle driven by someone who had been drinking alcohol? (07-14 trend)