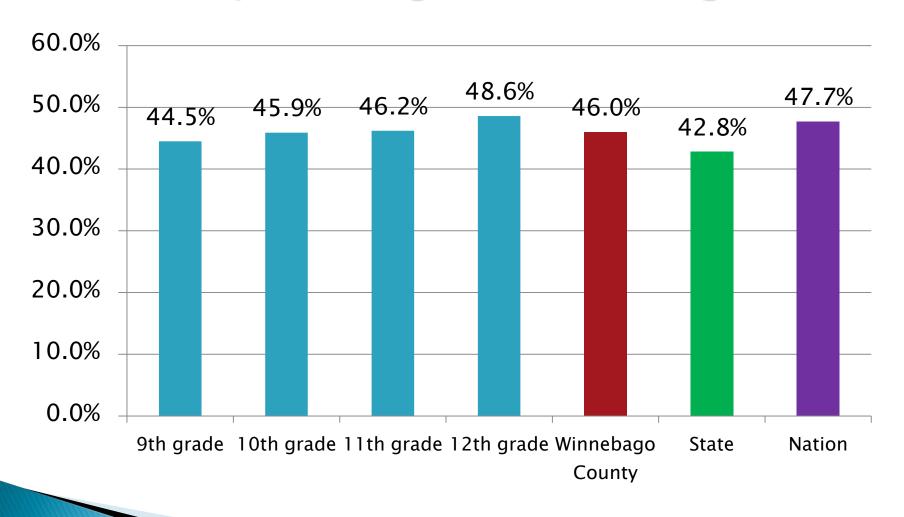

#### During your life, on how many days have you had at least one drink of alcohol? (1 or more)