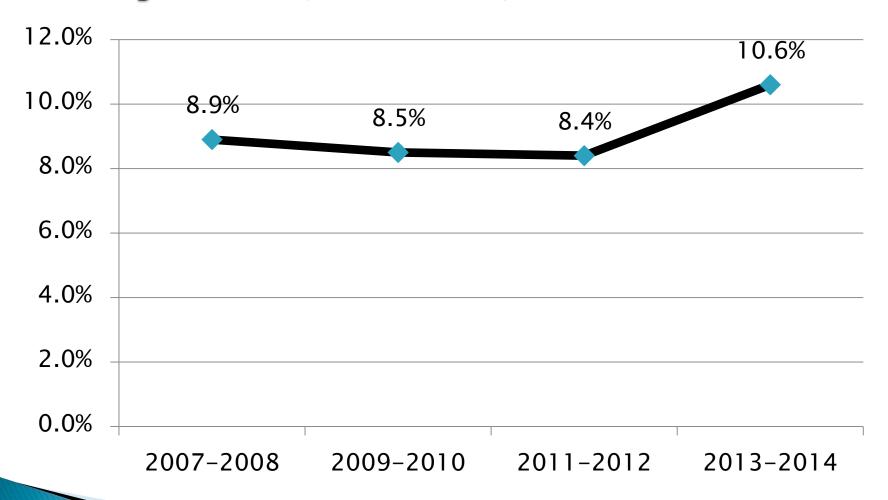

## During the last 30 days, how many times did you drive a car or other vehicle when you had been drinking alcohol? (07-14 trend)