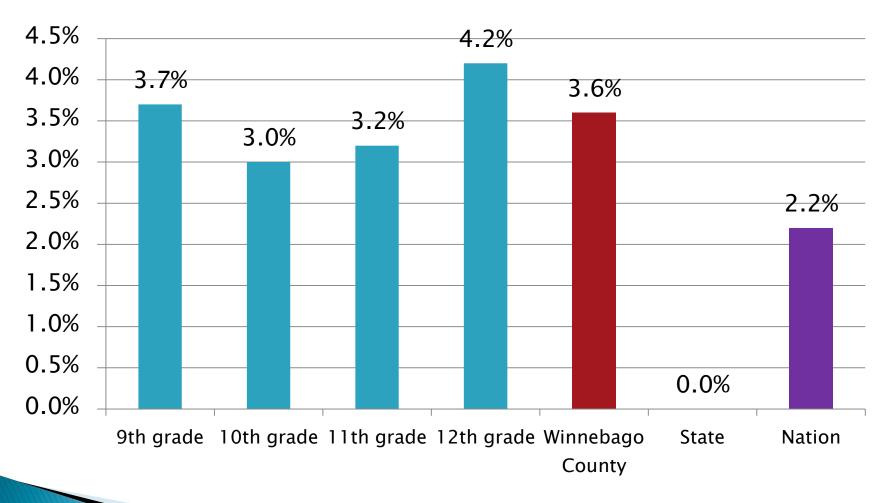

# During the past 30 days, how many times did you drive a car or other vehicle when you had been drinking alcohol?