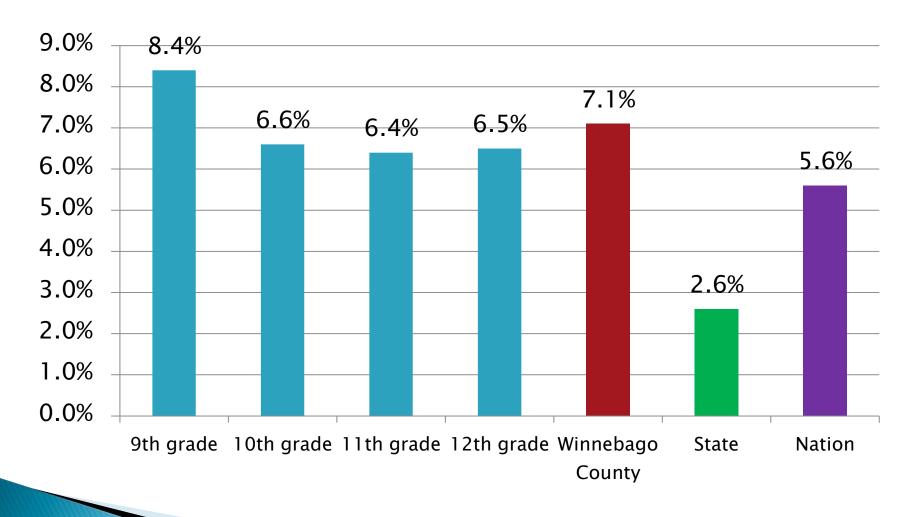

### During the past 12 months, how many times were you in a physical fight?

During the past 12 months, did you ever feel so sad or hopeless almost every day for two weeks or more in a row that you stopped doing some usual activities?