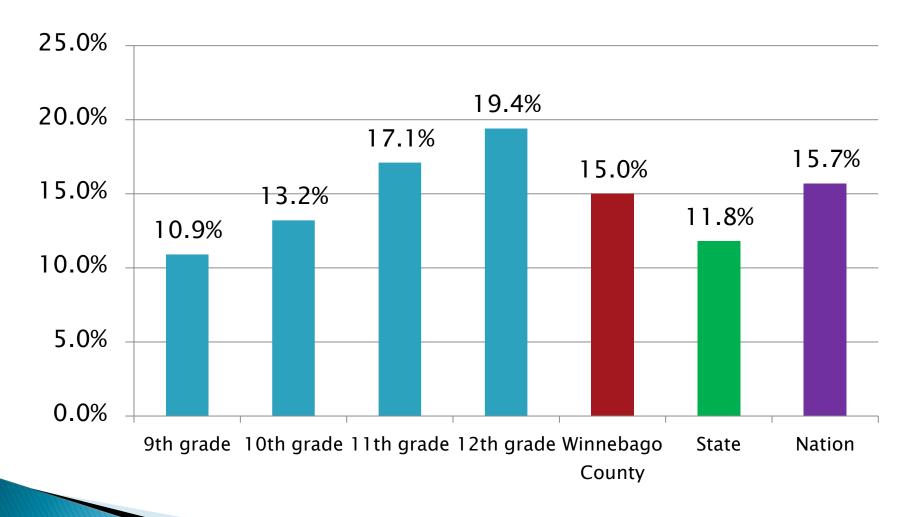

#### During the past 30 days, how many days did you ride in a car or other vehicle driven by someone who had been drinking alcohol?