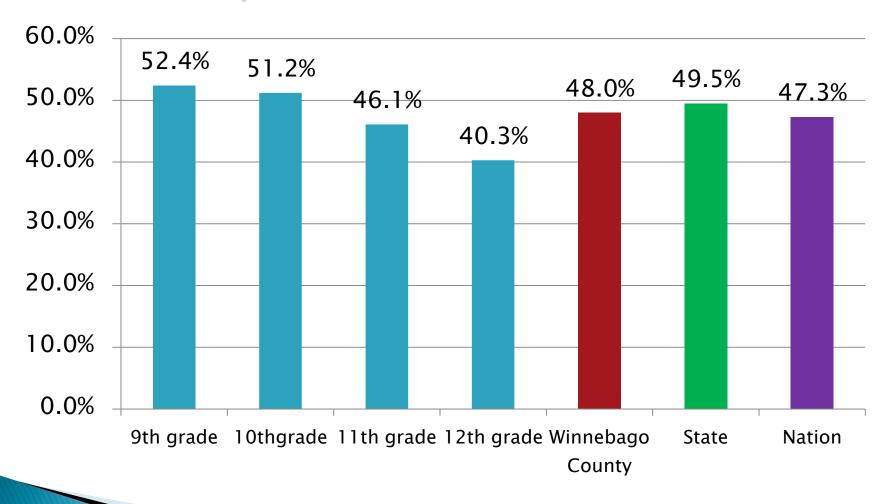

#### During your life, on how many days have you had at least one drink of alcohol? (1 or more)