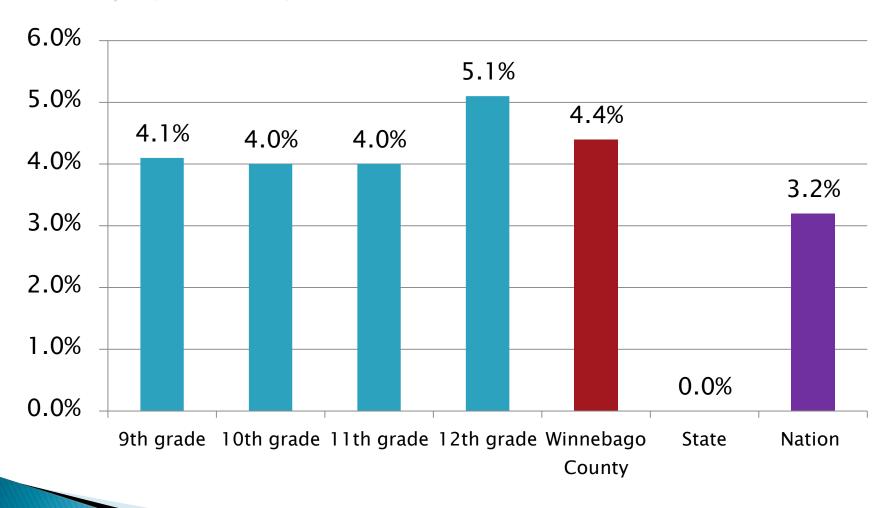

#### During the past 30 days, how many days did you ride in a car or other vehicle driven by someone who had been drinking alcohol?