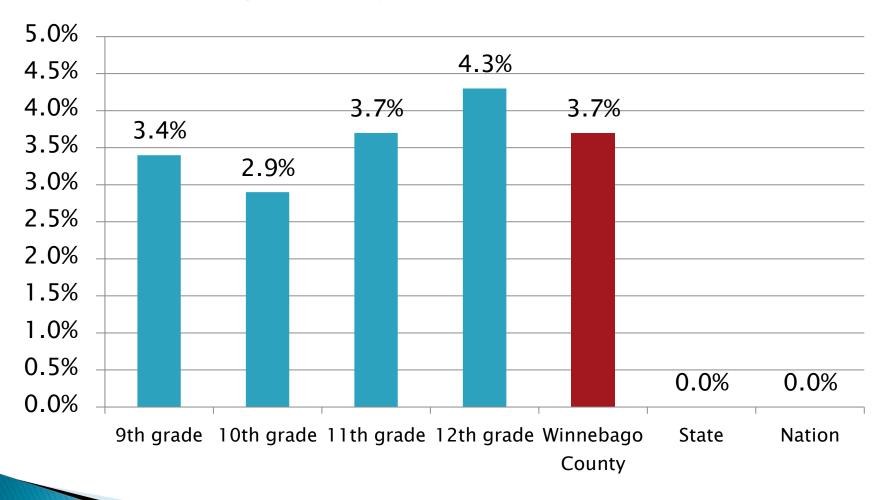

### During the past 30 days, how many times did you use marijuana? (1 or more)

During your life, how many times have you taken a prescription drug (such as OxyContin, Percocet, Vicodin, Codeine, Adderall, Ritalin, or Xanax) without a doctor's prescription? (1 or more)