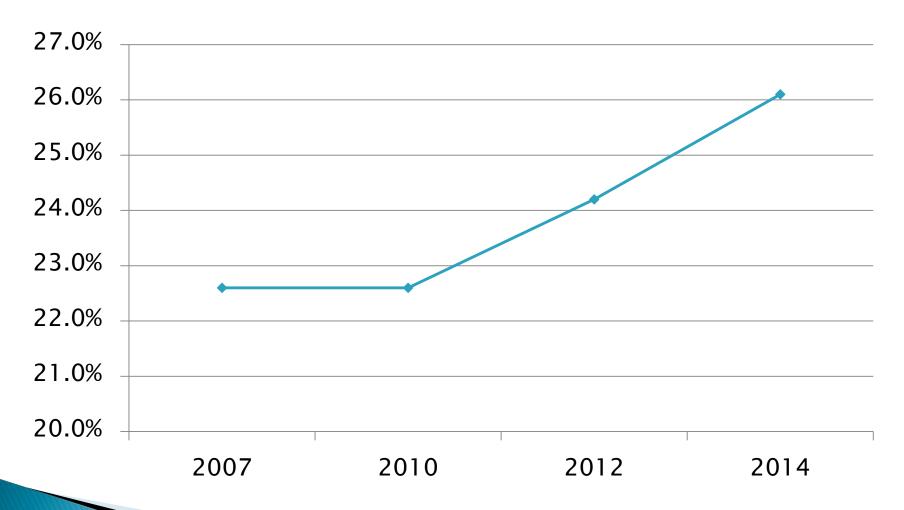

#### During the past 12 months, have you ever been bullied on school property? (\*07-14 trend)