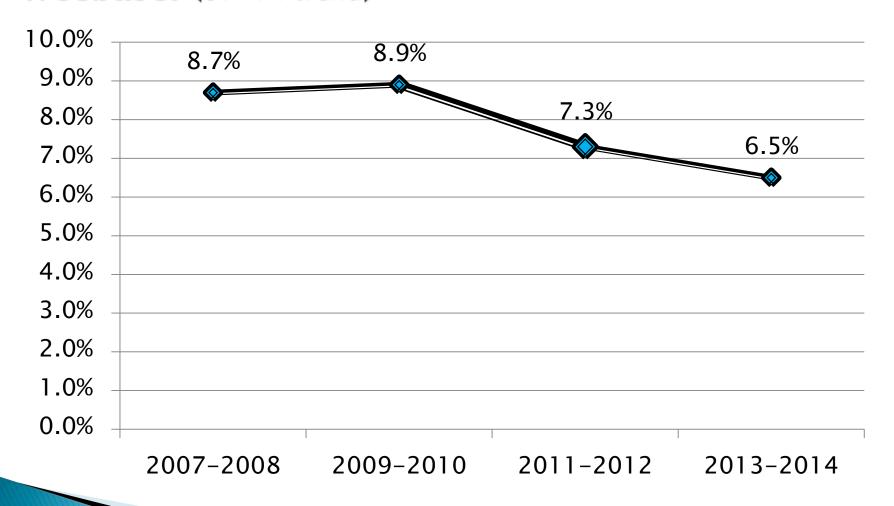

### During the past 30 days, on how many days did you have at least one drink of alcohol?