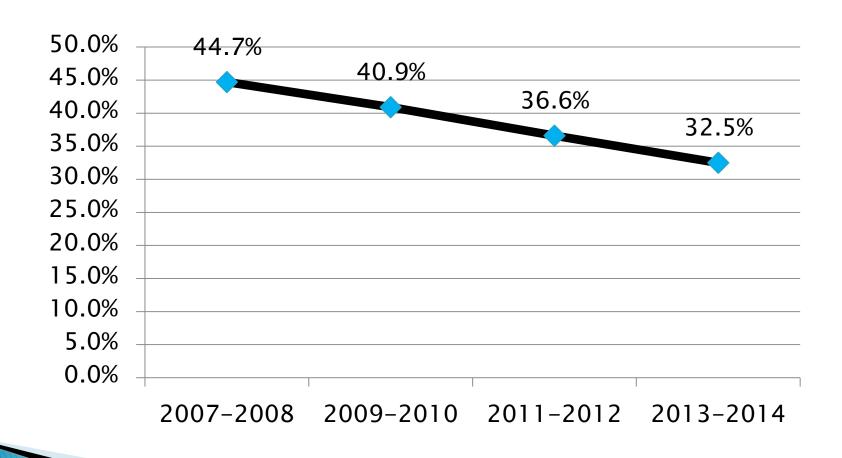

### Have you ever tried cigarette smoking, even one or two puffs? (2007-2014trend)