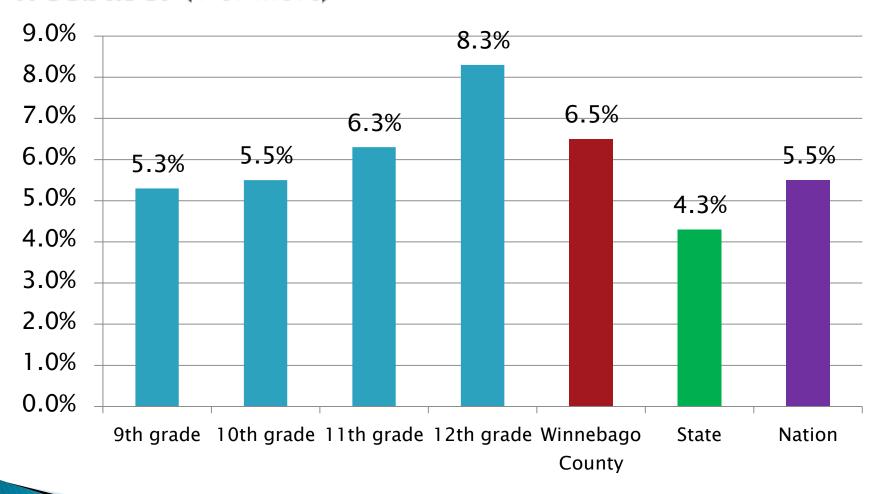

### During the past 30 days, on how many days did you have at least one drink of alcohol?

(1 or more)