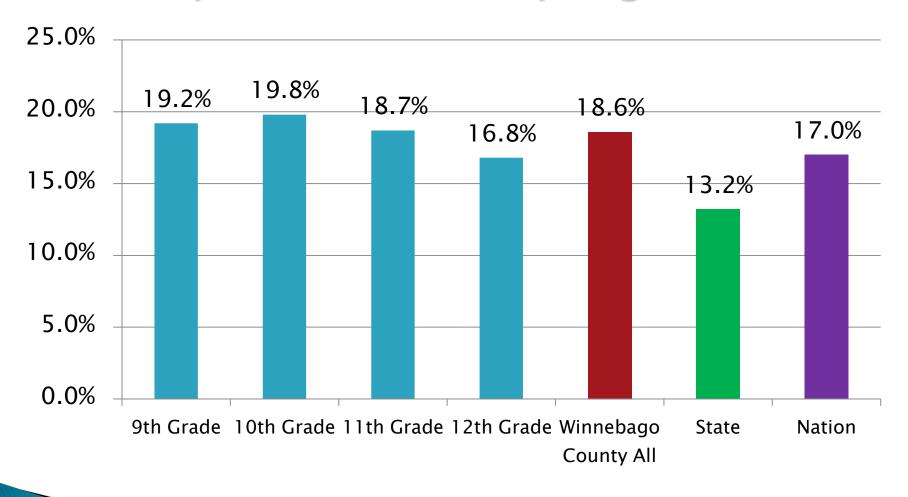

eone who had been drinking alcohol? (07-14 trend)



# During the past 30 days, how many times did you drive a car or other vehicle when you had been drinking alcohol?



## During the last 30 days, how many times did you drive a car or other vehicle when you had been drinking alcohol? (07-14 trend)



### During the past 12 months, how many times were you in a physical fight?



During the past 12 months, did you ever feel so sad or hopeless almost every day for two weeks or more in a row that you stopped doing some usual activities?



During the past 12 months, did you ever feel so sad or hopeless almost every day for two weeks or more in a row that you stopped doing some usual activities? (2007-2014)



### During the past 12 months did you ever seriously consider attempting suicide?



### During the past 12 months, how many times did you actually attempt suicide?



# During the past 12 months, how many times did you actually attempt suicide? (1 or more; 07-14 trend)



### Have you ever been forced, either verbally or physically, to take part in a sexual activity?



### During the past 12 months, have you ever been bullied on school property?



#### During the past 12 months, have you ever been bullied on school property? (\*07-14 trend)



## During the past 12 months, have you ever been electronically bullied?



## Have you ever tried cigarette smoking, even one or two puffs?



### Have you ever tried cigarette smoking, even one or two puffs? (2007-2014trend)



#### During the last 30 days, on how many days did you smoke cigarettes? (1 or more)



#### During