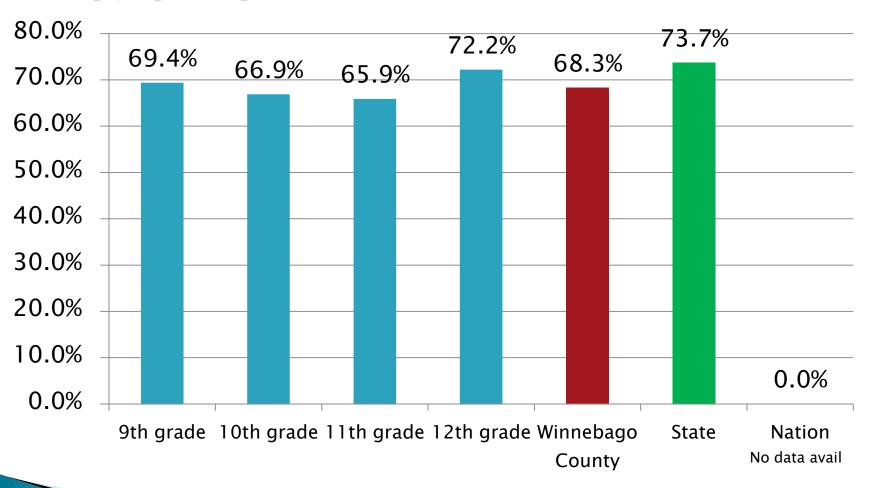

### Do you agree or disagree that you feel like you belong at this school?

(strongly agree/agree)