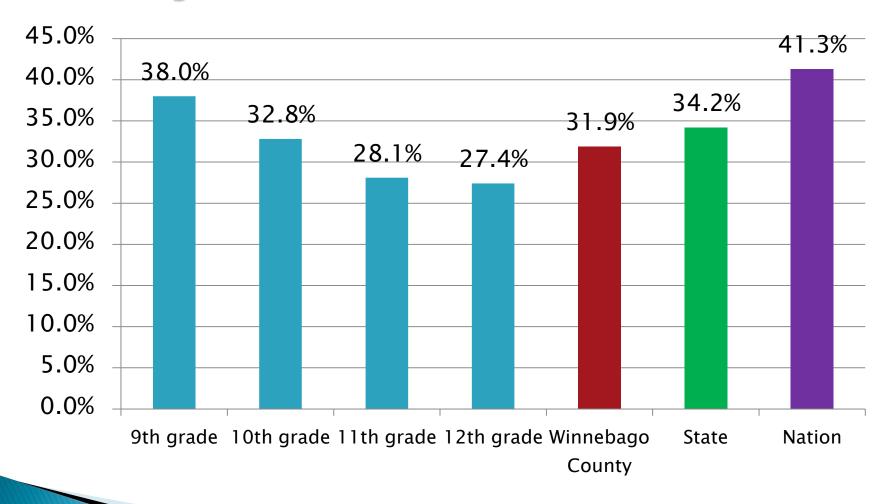

## During the past 30 days, on how many days did you have 5 or more drinks in a row, that is, in a couple of hours? (1 or more)