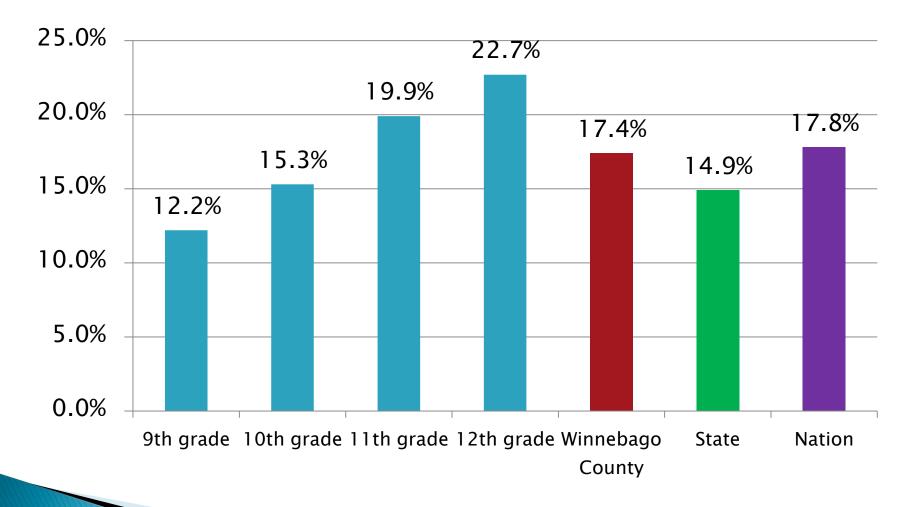

## During the past 30 days, on how many days did you have 5 or more drinks in a row, that is, in a couple of hours? (1 or more)