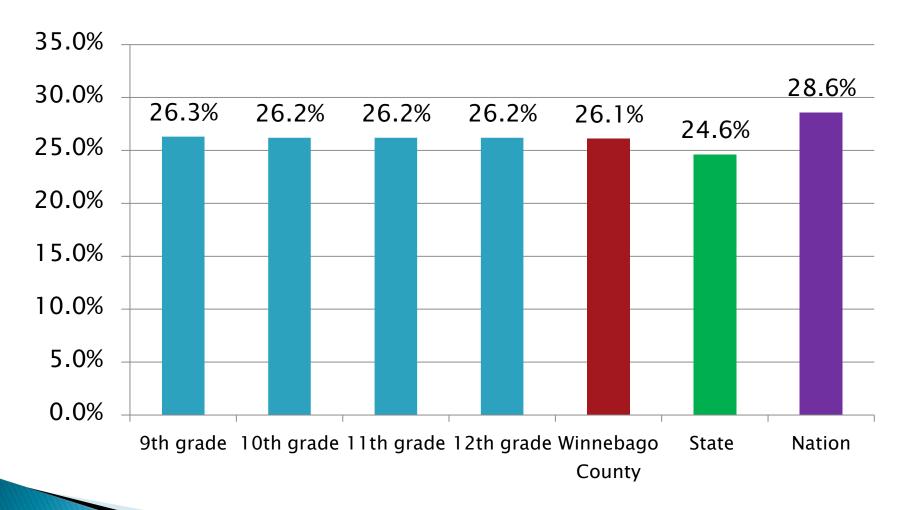

ned Winnebago County data.

#### During the past 30 days, how many days did you ride in a car or other vehicle driven by someone who had been drinking alcohol?



## During the past 30 days, how many times did you ride in a car or other vehicle driven by someone who had been drinking alcohol? (07-14 trend)



# During the past 30 days, how many times did you drive a car or other vehicle when you had been drinking alcohol?



## During the last 30 days, how many times did you drive a car or other vehicle when you had been drinking alcohol? (07-14 trend)



### During the past 12 months, how many times were you in a physical fight?



During the past 12 months, did you ever feel so sad or hopeless almost every day for two weeks or more in a row that you stopped doing some usual activities?



During the past 12 months, did you ever feel so sad or hopeless almost every day for two weeks or more in a row that you stopped doing some usual activities? (2007-2014)



### During the past 12 months did you ever seriously consider attempting suicide?



### During the past 12 months, how many times did you actually attempt suicide?



# During the past 12 months, how many times did you actually attempt suicide? (1 or more; 07-14 trend)



### Have you ever been forced, either verbally or physically, to take part in a sexual activity?



### During the past 12 months, have you ever been bullied on school property?



#### During the past 12 months, have you ever been bullied on school property? (\*07-14 trend)



## During the past 12 months, have you ever been electronically bullied?