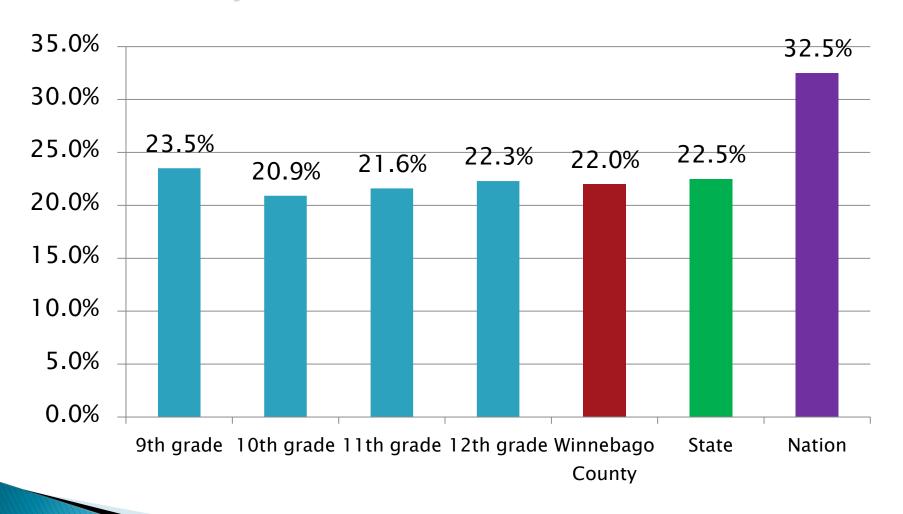

### During the past 30 days, on how many days did you have at least one drink of alcohol?

(1 or more)

### During the past 30 days, on how many days did you have at least one drink of alcohol?