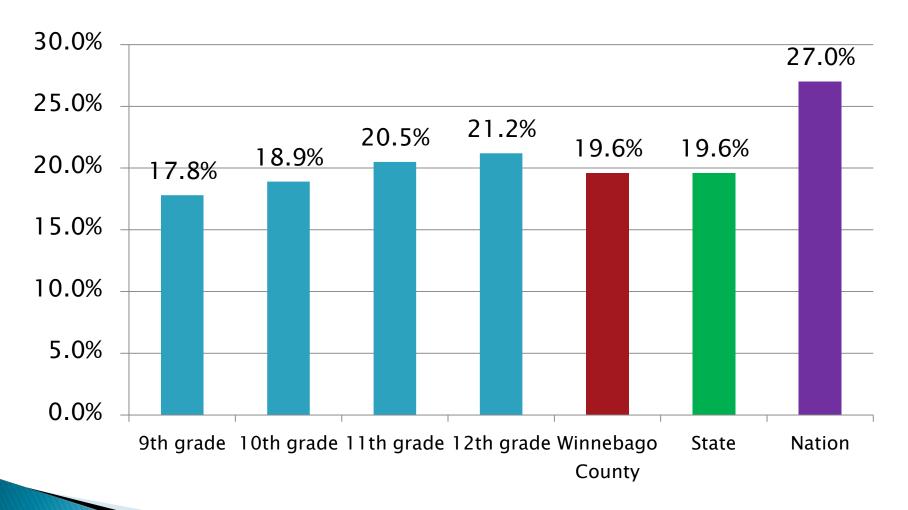

#### During the past 30 days, how many days did you ride in a car or other vehicle driven by someone who had been drinking alcohol?