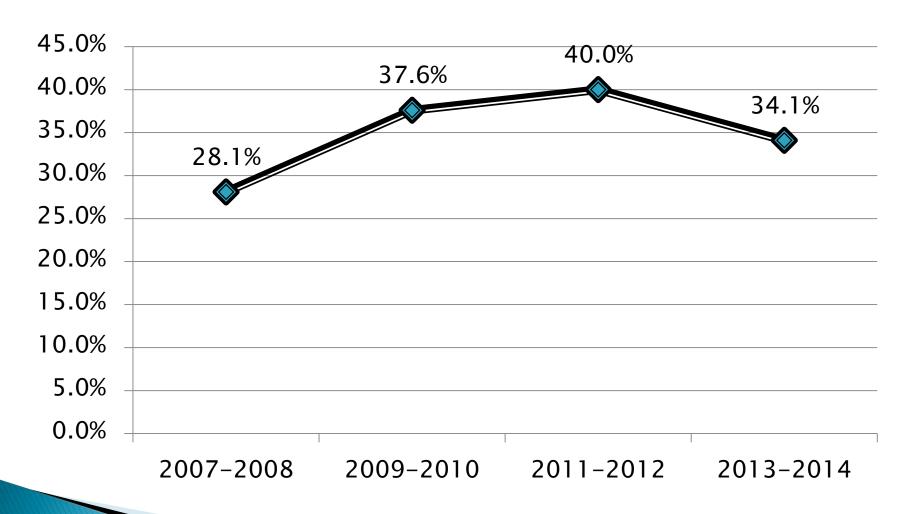

## During the last 30 days, how many times did you drive a car or other vehicle when you had been drinking alcohol? (07-14 trend)