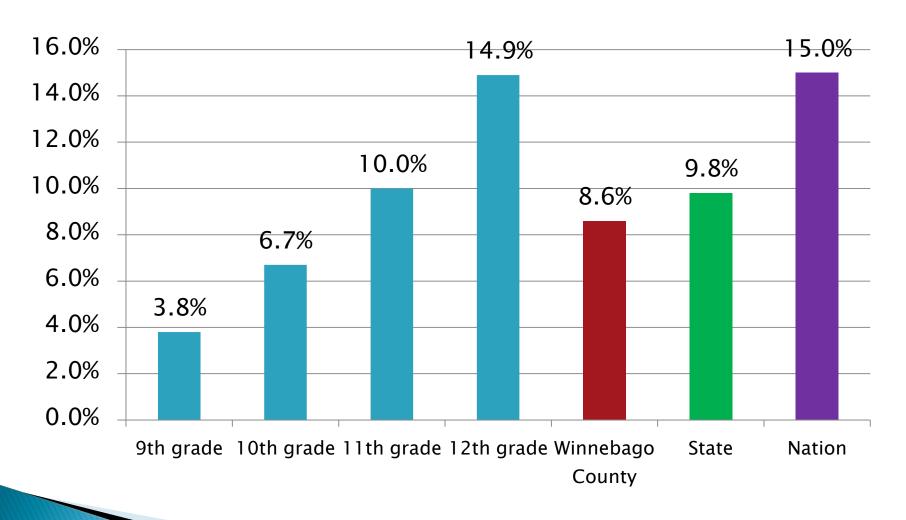

se? (1 or more)



During your life, how many times have you sniffed glue, breathed the contents of aerosol spray cans, or inhaled any paints or sprays to get high? (1 or more)



## During your life, how many times have you used methamphetamines (also called speed, crystal, crank or ice)? (1 or more)



## During your life, how many times have you used heroin (also called smack, junk or China White)? (1 or more)



#### During your life, how many times have you used ecstasy (also called MDMA)? (1 or more)



### Have you ever had sexual intercourse?



### Have you ever had sexual intercourse? (trend 07-14)



### How old were you when you had sexual intercourse for the first time? (before age 13)



### During your life, with how many people have you had sexual intercourse? (4 or more)



### Which of the following are you trying to do about your weight? (Lose weight)



During the past 7 days, how many times did you drink a can, bottle, or glass of soda or pop, such as Coke, Pepsi, or Sprite? (Do not include diet soda or diet pop) (1 or more per day)



## During the past 7 days, on how may days were you physically active for a total of at least 60 minutes? (5 or more days)



### On an average school day, how many hours do you watch TV? (3 or more)



On an average school day, how many hours do you play video or computer games or use a computer for something that is not school work? (3 or more)



### Do you agree or disagree that you feel like you belong at this school?

(strongly agree/agree)



#### Do you agree or disagree that you feel like you belong at this schoo