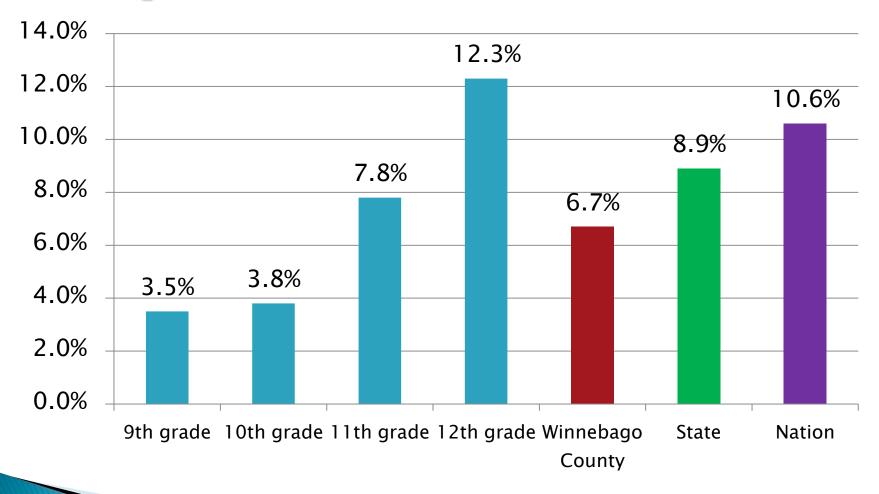

# During the past 30 days, how many times did you drive a car or other vehicle when you had been drinking alcohol?