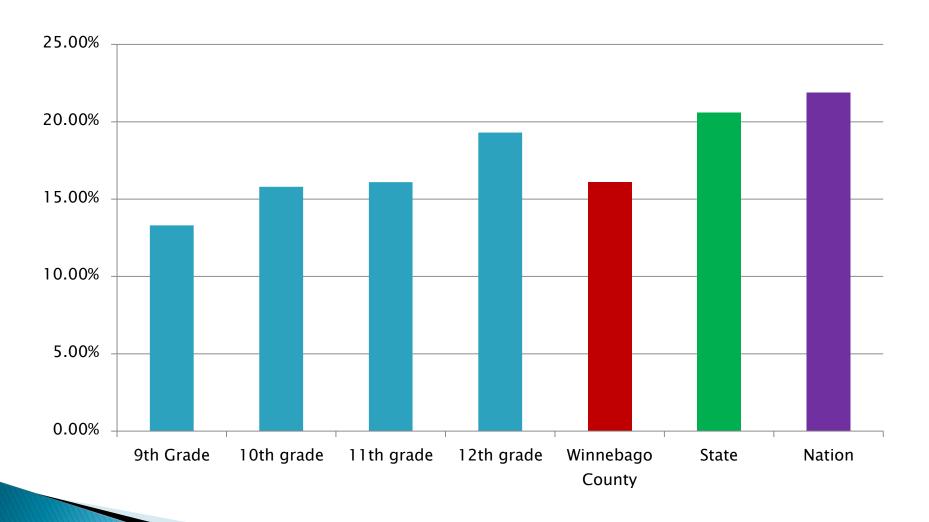

#### During the past 30 days, how many days did you ride in a car or other vehicle driven by someone who had been drinking alcohol?