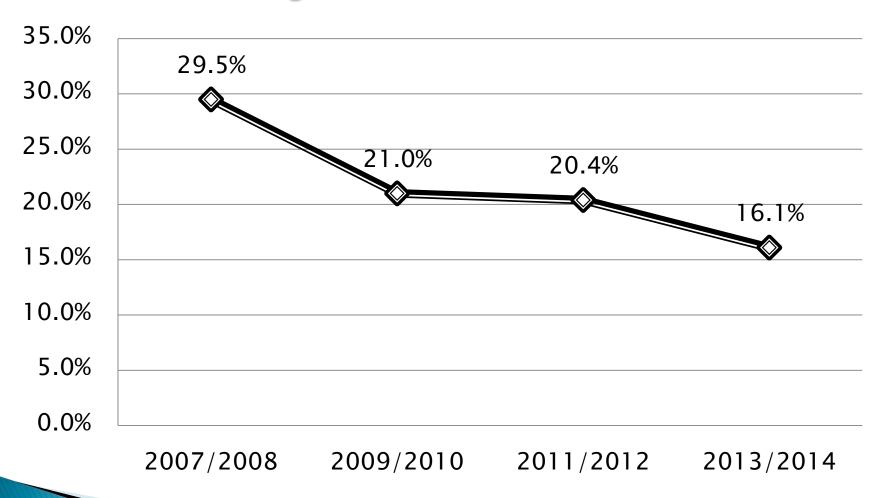

## During the past 30 days, how many times did you ride in a car or other vehicle driven by someone who had been drinking alcohol? (07-14 trend)