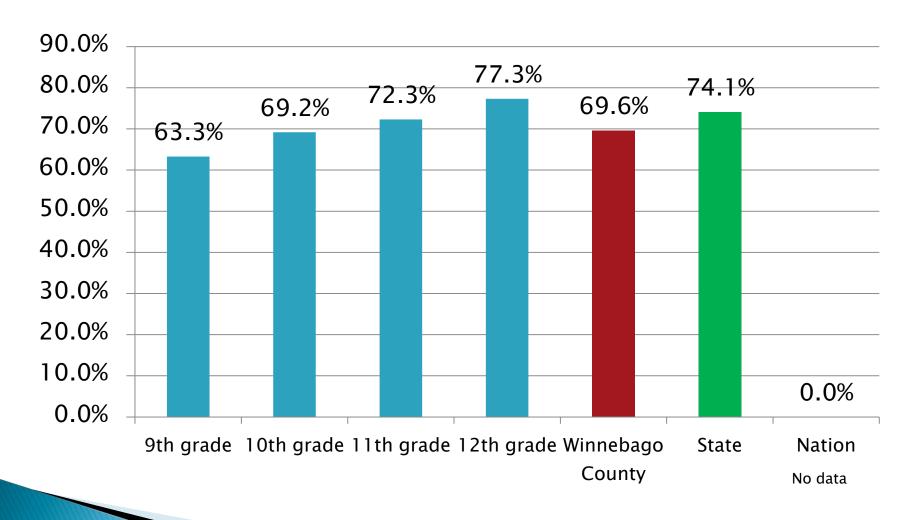

#### Is there at least one teacher or other adult in this school that you can talk to if you have a problem?

A View from the Winnebago County

High School Classroom