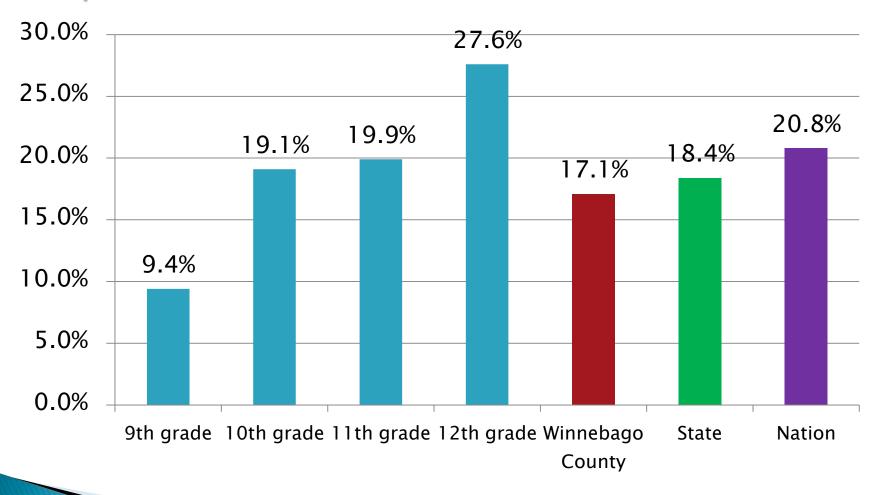

#### During the past 30 days, how many days did you ride in a car or other vehicle driven by someone who had been drinking alcohol?