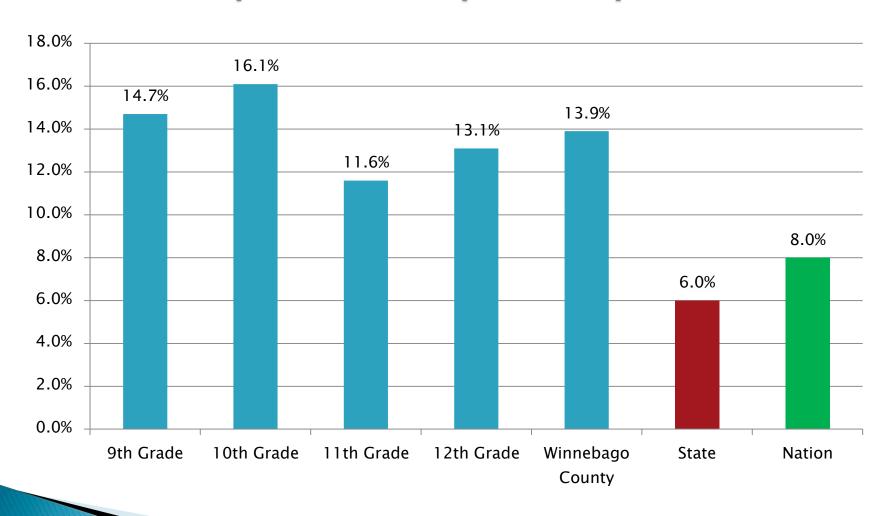

#### During the past 30 days, how many days did you ride in a car or other vehicle driven by someone who had been drinking alcohol?