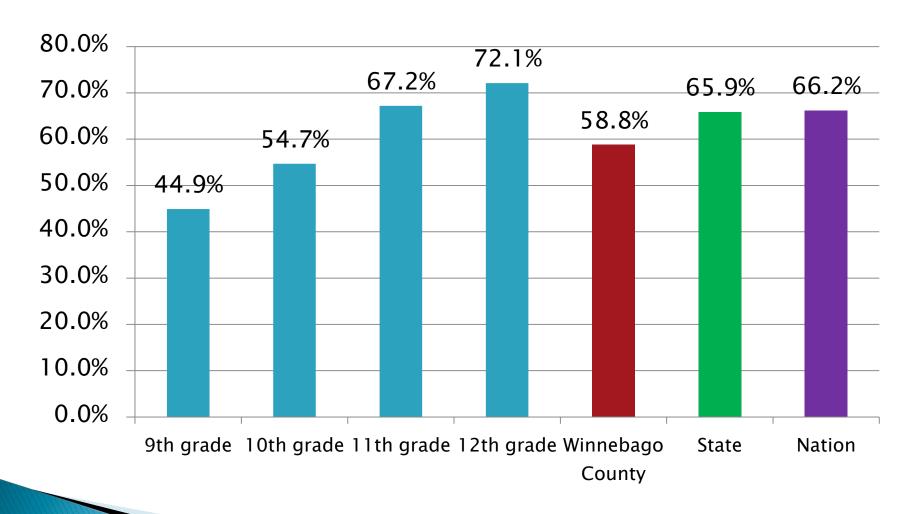

#### During your life, on how many days have you had at least one drink of alcohol? (1 or more)