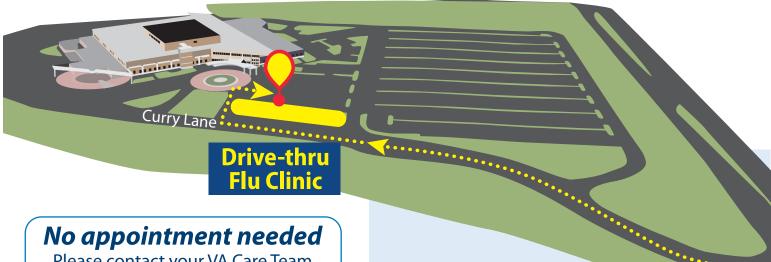

## Using the map, please pull into the drive-thru area.

# Upon arrival, follow the directions on the posted signs.

The drive-thru is located at: **2851 University Avenue** 

## Green Bay, WI 54311

Turn into the health care center entrance from University Avenue and then follow the signs.

Take the third right, then right again, and then follow instructions on where to park.