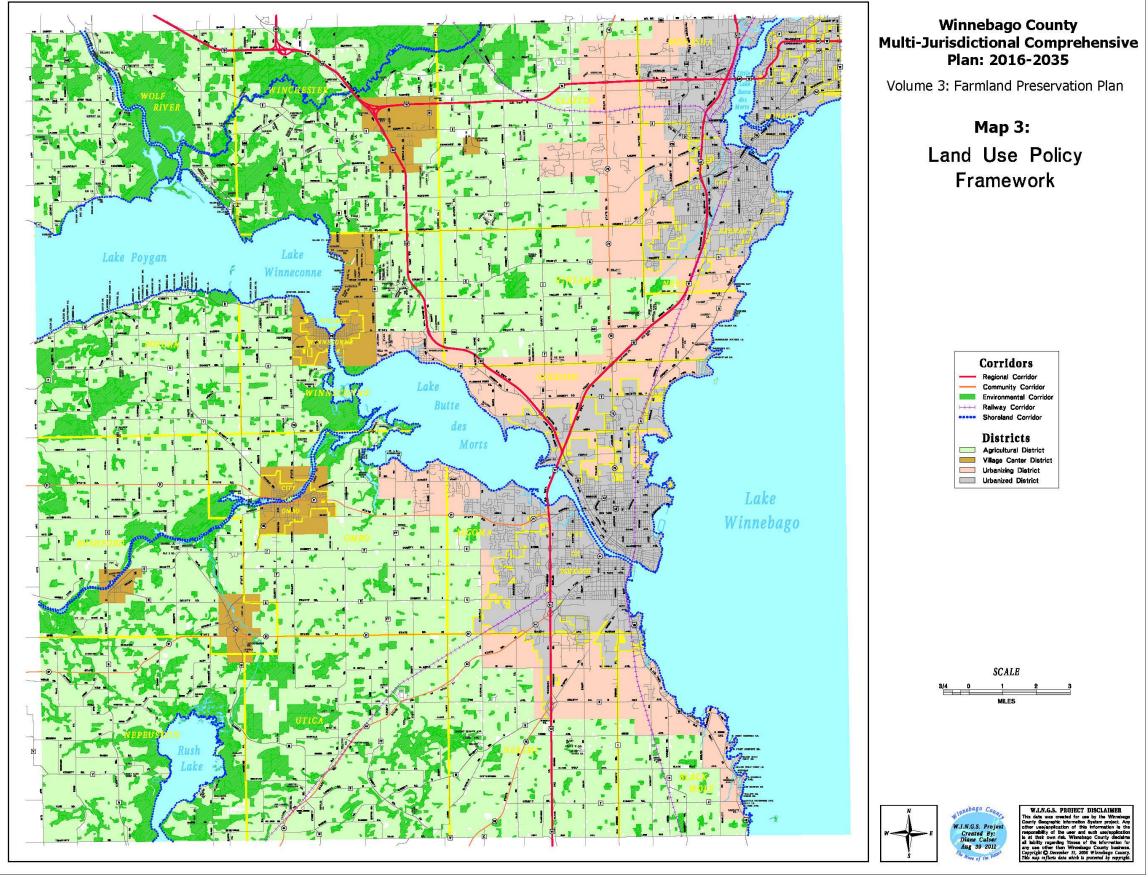

# Chapter Five Supplemental Maps

- 1. Land Use Density: 2014
- 2. Sewer Service Areas: 2015
- 3. Land Use Policy Framework
- 4. Future Land Use
- 5. Agricultural Infrastructure
- 6. Soil Suitability
- 7. Lands Enrolled in Farmland Preservation Program
- 8. Existing Zoning: 2017
- 9. Farmland Preservation Plan Map

|    | Corridors               |
|----|-------------------------|
| _  | Regional Corridor       |
|    | Community Corridor      |
|    | Environmental Corridor  |
| HH | Railway Corridor        |
|    | Shoreland Corridor      |
|    | Districts               |
|    | Agricultural District   |
|    | Village Center District |
|    | Urbanizing District     |
|    | Urbanized District      |