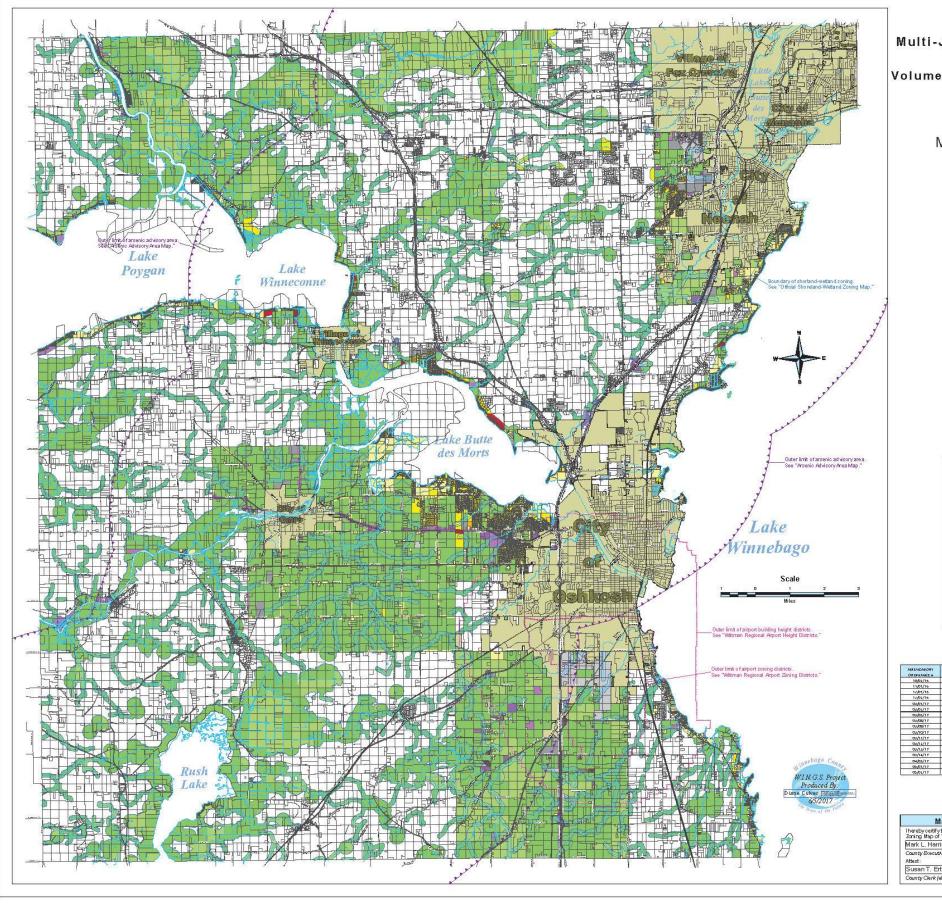

# Winnebago County Multi-Jurisdictional Comprehensive Plan: 2016-2035

Volume 3: Farmland Preservation Plan

Map 8: Town/County Zoning

Notes: 1. The boundary of these district are shown for gree edipsposes only. 2. Laid with a one or both of the district method to the Wilmain Regional Algoritis sticked the requirements to take 0. Laiper 24 of the General Code for Wilh redging Consty. 3. Laid with a the Solving addy that Goolg O generative stoper to the require-ments that discontradidge that Algorithm and the stoper Consty. 4. Another that the addy of the stoper stoper to the require-ments that the addy of the stoper stoper to the stoper stoper to another that the addy of the stoper st

Nor-interance intersociated within the Ansen Couldborty Area are stolen additional requirements.
Parciellines are deploted to rgeneral purposes and were derived from available data on 6/6/2017.

|   | 20 NINGA MENDIMENT # | COUNTY BOARD<br>ADOPTION DATE | IOWN                                                | LOCA NON                                          |
|---|----------------------|-------------------------------|-----------------------------------------------------|---------------------------------------------------|
|   | 16-20-5340           | Oc mbr: 18, 2016              | Netimi                                              | 18-17-1031/31                                     |
|   | 16-20-3820           | November 15, 2016             | 5.ahford                                            | 36-18-14-NF,&F                                    |
|   | 16-20-3010           | December 20, 2016             | Wins Maire                                          | 28-20-15 NFAF                                     |
| 1 | 16-20-2510           | December 20, 2016             | Par Man                                             | 12-12-14530/9/00                                  |
|   | 17-20-5250           | March 21, 2017                | Walf Sizes                                          | 24-20-14 Minjóni                                  |
|   | 16-20-3540           | March 21, 2017                | Par 34 1                                            | 26-12-1431/31                                     |
|   | 16-20-5550           | March 21, 2017                | Par len                                             | 10-12-1437/31                                     |
|   | City Annotation      | March 21, 2017                | Netrush                                             | \$1-20-17 I/MW                                    |
| 1 | City ALMONTON        | March 21, 2017                | Netimi                                              | 02-17-1631/NF                                     |
|   | City Annotation      | March 21, 2017                | Nornah                                              | 20-20-17336/56                                    |
|   | VilgeAustmen         | March 21, 2017                | Menalu                                              | Parcol Fown taxi of Link Late Bare des More       |
|   | City Annotation      | March 21, 2017                | Norman                                              | \$1-70-17 SW/W                                    |
| l | City Annotation      | March 21, 2017                | Norman                                              | 2 9-09-17 SE/SW & 30-09-17 SE/SE & 31-09-17 hE/HE |
| 1 | City Annotation      | March 21, 2017                | Cantean                                             | 12-15-1637/NF                                     |
|   | 17-20-4080           | An 1 18 2017                  | Character prestor while of<br>subservement sublides | Various Non-Shoreland Areus                       |
|   | 17-20-4040           | Way 16, 2017                  | Norman                                              | \$1-20-17 St/NW                                   |
|   | 17-20-4050           | 9.0 10 2017                   | Canton                                              | 02-15-1631/31                                     |

#### Map Certification

Ihereby certify that this is the Official Town/Courty Zoning Map of Winnebago Courty as of this date. Mark L. Harris County Executive (electronic signature) & Date

Susan T. Ertmer County Clerk (electronic signature) & Date

W.I.M.G.S. Disclatimer Thé data was okahed for tse by be Winketago Conty Geographic homatoba system Protectay object secappibatios of bit homatoba is the resportability of the serial secapitation is at the own risk. Winketago Conty Machine al libbility egologi these of the homatoba for any tse ohier that Winketago Conty Dankes. Utand/or thism geographead Deamber 23, 2000