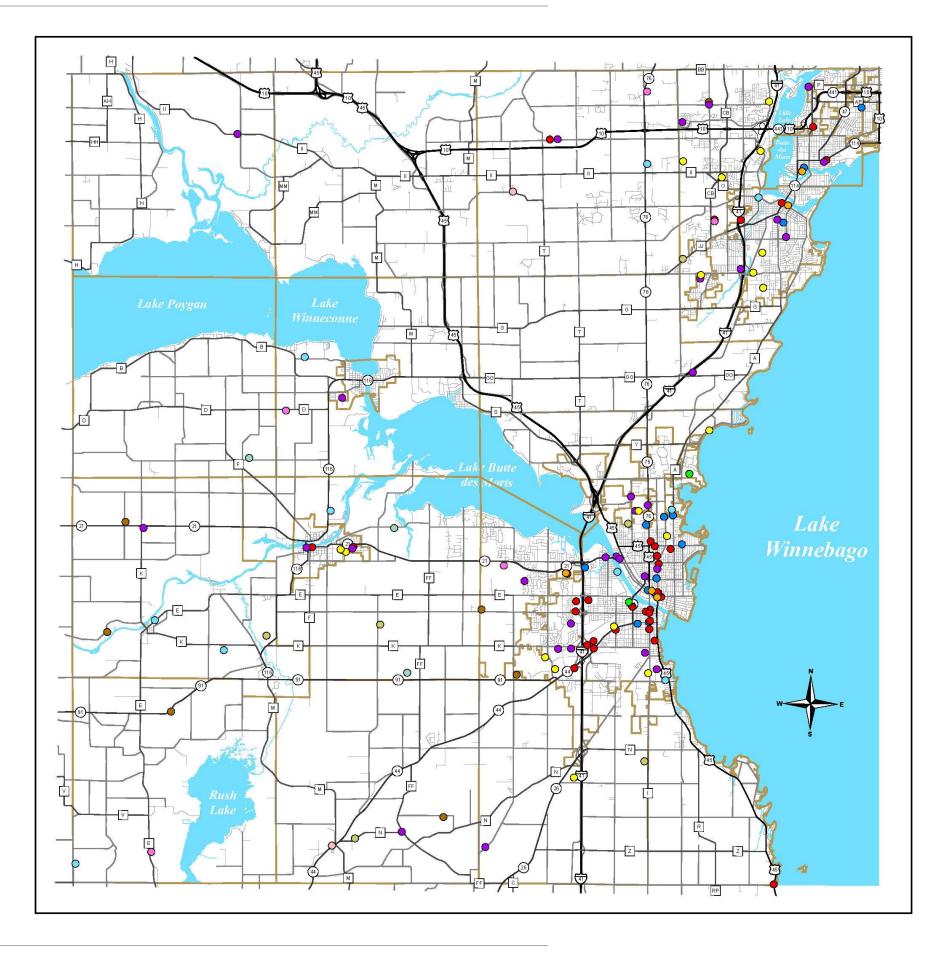

# Winnebago County Multi-Jurisdictional Comprehensive Plan: 2016-2035 Volume 3: Farmland Preservation Plan

Map 5. Agricultural Infrastructure: 2015

## Map Legend

### Agricultural Infrastructure Type

- Implement Dealers
- Food Stores
- Food Processors
- O Food Warehouses
- Emergency Food Resources
- Farmers Markets
- Pick Your Own
- Community Gardens
- Nurseries
- Co-ops
- Stables
- Other

**Reference Features** 