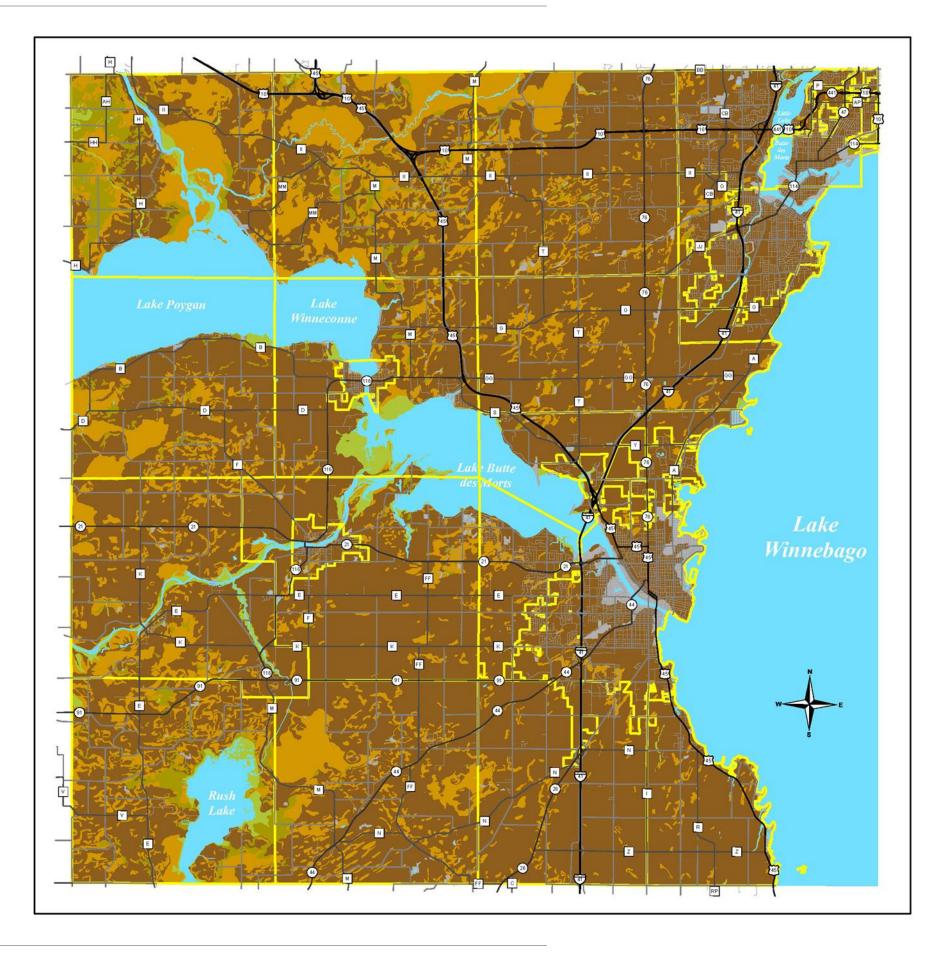

# Chapter Five Supplemental Maps

- 1. Land Use Density: 2014
- 2. Sewer Service Areas: 2015
- 3. Land Use Policy Framework
- 4. Future Land Use
- 5. Agricultural Infrastructure
- 6. Soil Suitability
- 7. Lands Enrolled in Farmland Preservation Program
- 8. Existing Zoning: 2017
- 9. Farmland Preservation Plan Map

# Winnebago County Multi-Jurisdictional Comprehensive Plan: 2016-2035 Volume 3: Farmland Preservation Plan

Map 5. Agricultural Infrastructure: 2015

## Map Legend

### Agricultural Infrastructure Type

- Implement Dealers
- Food Stores
- Food Processors
- O Food Warehouses
- Emergency Food Resources
- Farmers Markets
- Pick Your Own
- Community Gardens
- Nurseries
- Co-ops
- Stables
- Other

**Reference Features** 