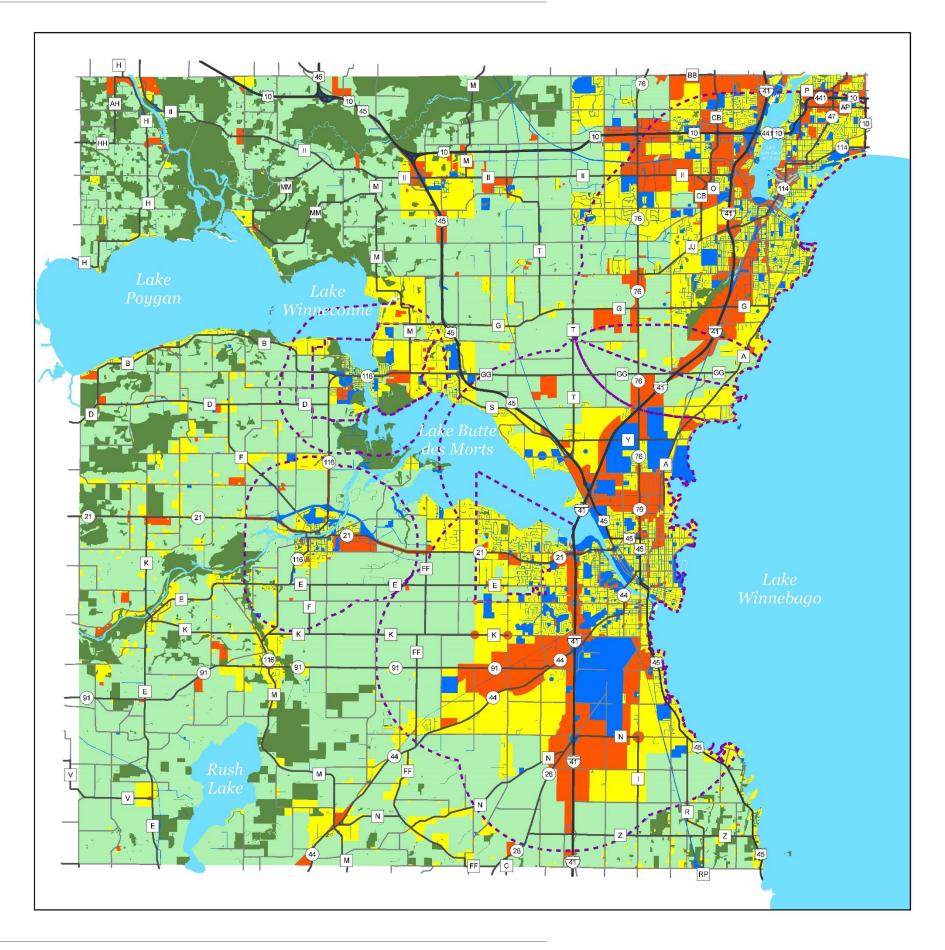

# Winnebago County Multi-Jurisdictional Comprehensive Plan: 2016-2035

Volume 3: Farmland Preservation Plan

Map 8: Town/County Zoning

Notes: 1. The boundary of these district are shown for gree edipsposes only. 2. Laid with a one or both of the district method to the Wilmain Regional Algoritis sticked the requirements to take 0. Laiper 24 of the General Code for Wilh redging Consty. 3. Laid with a the Solving addy that Goolg O generative stoper to the require-ments that discontradidge that Algorithm and the stoper Consty. 4. Another that the addy of the stoper stoper to the require-ments that the addy of the stoper stoper to the stoper stoper to another that the addy of the stoper st

Nor-interance intersociated within the Ansen Couldborty Area are stolen additional requirements.
Parciellines are deploted to rgeneral purposes and were derived from available data on 6/6/2017.

|   | 20 NINGA MENDIMENT # | COUNTY BOARD<br>ADOPTION DATE | IOWN                                                | LOCA NON                                          |
|---|----------------------|-------------------------------|-----------------------------------------------------|---------------------------------------------------|
|   | 16-20-5340           | Oc mbr: 18, 2016              | Netimi                                              | 18-17-1031/31                                     |
|   | 16-20-3820           | November 15, 2016             | 5.ahford                                            | 36-18-14-NF,&F                                    |
|   | 16-20-3010           | December 20, 2016             | Wins Maire                                          | 28-20-15 NFAF                                     |
| 1 | 16-20-2510           | December 20, 2016             | Par Man                                             | 12-12-14530/9/00                                  |
|   | 17-20-5250           | March 21, 2017                | Walf Sizes                                          | 24-20-14 Minjóni                                  |
|   | 16-20-3540           | March 21, 2017                | Par 34 1                                            | 26-12-1431/31                                     |
|   | 16-20-5550           | March 21, 2017                | Par len                                             | 10-12-1437/31                                     |
|   | City Annotation      | March 21, 2017                | Netrush                                             | \$1-20-17 I/MW                                    |
| 1 | City ALMONTON        | March 21, 2017                | Netimi                                              | 02-17-1631/NF                                     |
|   | City Annotation      | March 21, 2017                | Nornah                                              | 20-20-17336/56                                    |
|   | VilgeAustmen         | March 21, 2017                | Menalu                                              | Parcol Fown taxi of Link Late Bare des More       |
|   | City Annotation      | March 21, 2017                | Norman                                              | \$1-70-17 SW/W                                    |
| l | City Annotation      | March 21, 2017                | Norman                                              | 2 9-09-17 SE/SW & 30-09-17 SE/SE & 31-09-17 hE/HE |
| 1 | City Annotation      | March 21, 2017                | Cantean                                             | 12-15-1637/NF                                     |
|   | 17-20-4080           | An 1 18 2017                  | Character prestor while of<br>subservement sublides | Various Non-Shoreland Areus                       |
|   | 17-20-4040           | Way 16, 2017                  | Norman                                              | \$1-20-17 St/NW                                   |
|   | 17-20-4050           | 9.0 10 2017                   | Canton                                              | 02-15-1631/31                                     |

#### Map Certification

Ihereby certify that this is the Official Town/Courty Zoning Map of Winnebago Courty as of this date. Mark L. Harris County Executive (electronic signature) & Date

Susan T. Ertmer County Clerk (electronic signature) & Date