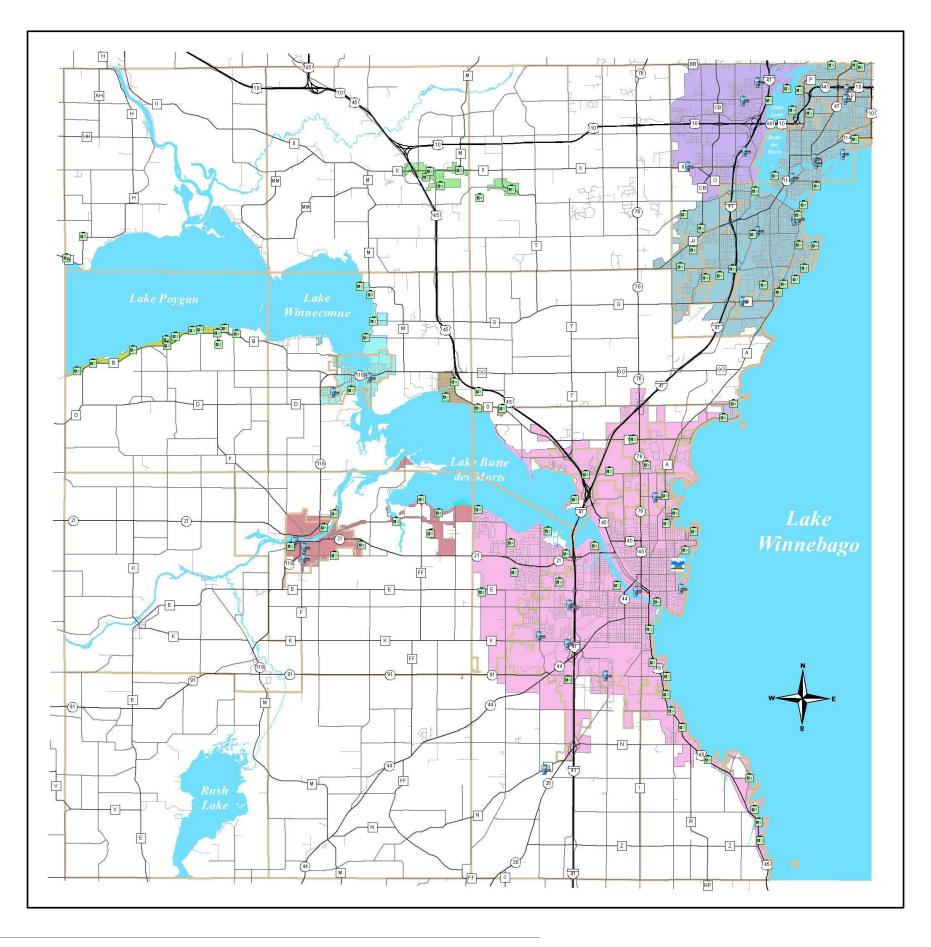

# Chapter Five Supplemental Maps

- 1. Land Use Density: 2014
- 2. Sewer Service Areas: 2015
- 3. Land Use Policy Framework
- 4. Future Land Use
- 5. Agricultural Infrastructure
- 6. Soil Suitability
- 7. Lands Enrolled in Farmland Preservation Program
- 8. Existing Zoning: 2017
- 9. Farmland Preservation Plan Map