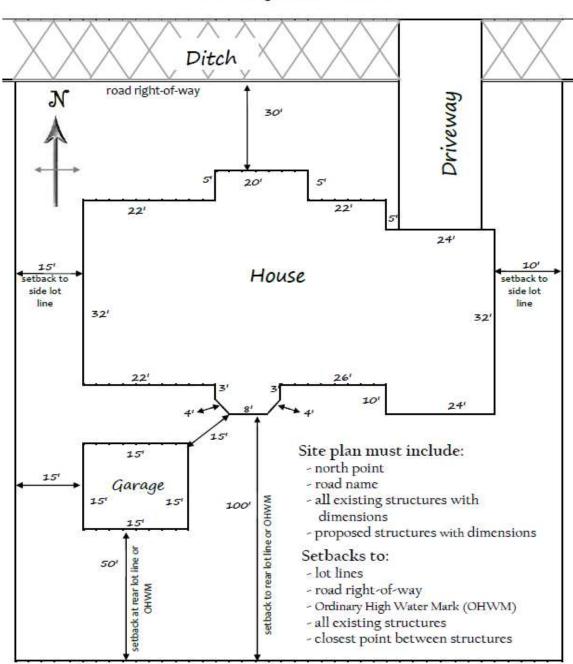

## Sample Site Plan – Zoning Permit

- Site plans must be **no larger than 11" x 17"** and are to be provided by owner/builder.
- Use a black and white copy of your parcel for the site plan\*. (It is difficult to see the site plan drawings on an aerial view of your property.)
- Any changes to the site plan originally submitted must be approved by the Zoning Department with the submission of a new site plan.
- Site plan revisions will be allowed up to six (6) months from the date of issuance of the permit. Changes after six (6) months will require a new permit application and fee.
- Incomplete site plans will be returned.

## Site Plans must include:

- the exact dimensions of all existing and proposed structures.
- setback distances from all lot lines to all existing and proposed structures
- distances between existing and proposed structures at their closest points.
- the yard setback as measured to the road right-of-way - not the pavement or centerline.
- All new single and multi-family dwelling zoning permit applications <u>must</u> include first floor blueprints

You can use the attached template or print a GIS map of your property at the following link:

https://wcgis3.co.winnebago.wi.us/parcelviewer/

• it is your responsibility to contact your Town to determine if other permits are required.