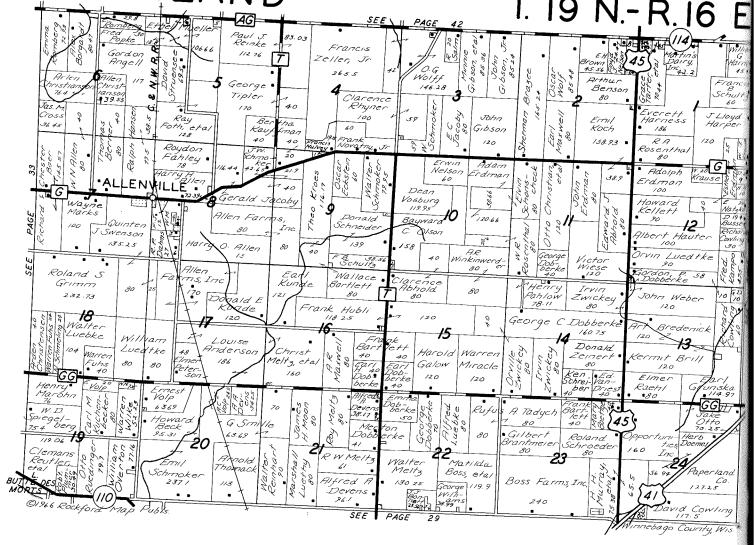

The Index Map above shows the various townships in the county as they are located geographically. Numerals on each township indicate the page number that particular map will appear in detail.

Turn to the "GREEN PAGES" in the back of the book for the INDEX TO OWNERS. The Index to Owners shows alphabetically, every land owner in the county whose name appears on the township maps. To find a land owner, look up his name in the alphabetical index, which will show the section and page number of his land.