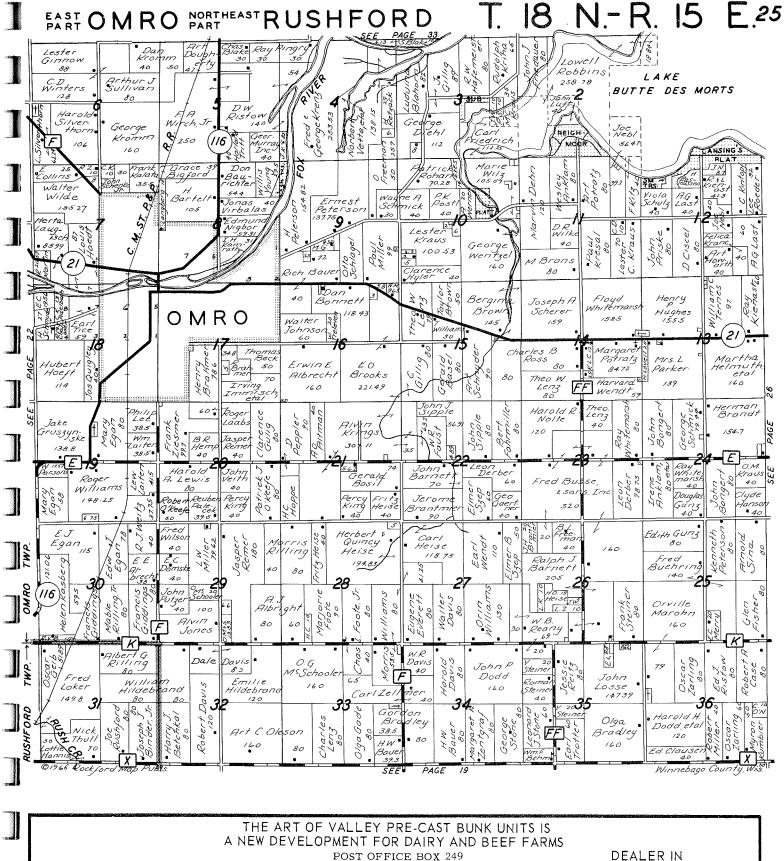

The Index Map above shows the various townships in the county as they are located geographically. Numerals on each township indicate the page number that particular map will appear in detail.

Turn to the "GREEN PAGES" in the back of the book for the INDEX TO OWNERS. The Index to Owners shows alphabetically, every land owner in the county whose name appears on the township maps. To find a land owner, look up his name in the alphabetical index, which will show the section and page number of his land.

### PHONE: 685-5051 Valley Pre-Cast Bunks, Inc.

TONY SWITLICK PATENT NO. 3,089,216

#### DEALER IN

Tube and Auger Bunk Feeders Silo Unloaders - Barn Cleaners Barn Equipment - Stalls - Cups Pens - Trucks - Ventilators Bulk Milk Tanks Air Hammer Work Sand Blasting Concrete Construction - All Types Precast Unit Steps Wrought Iron Railings for Any Steps Chore-Boy Pipe Line Milking Equipment Manufacturers of Weld-O-Wall Water Proofing