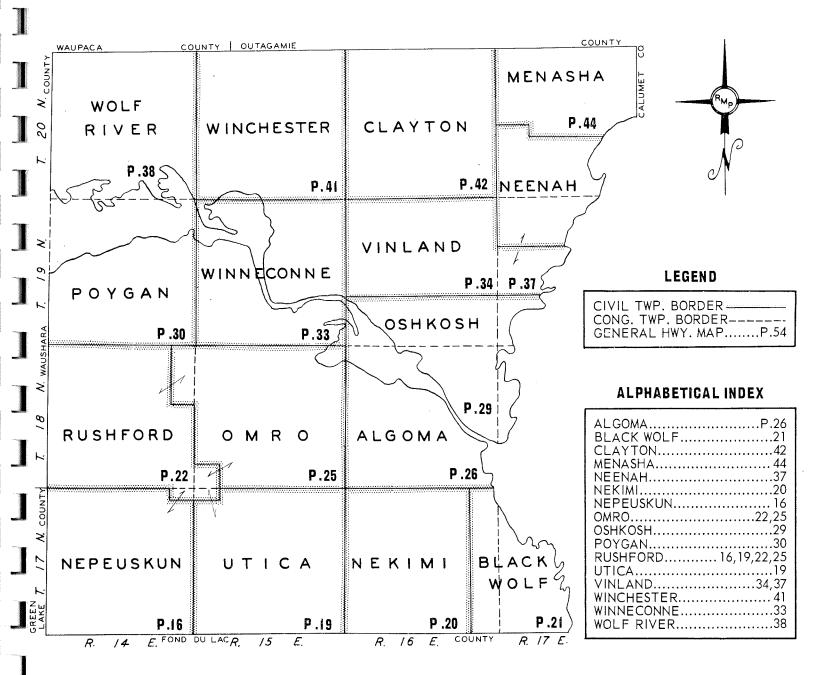

The Index Map above shows the various townships in the county as they are located geographically. Numerals on each township indicate the page number that particular map will appear in detail.

Turn to the "GREEN PAGES" in the back of the book for the INDEX TO OWNERS. The Index to Owners shows alphabetically, every land owner in the county whose name appears on the township maps. To find a land owner, look up his name in the alphabetical index, which will show the section and page number of his land.