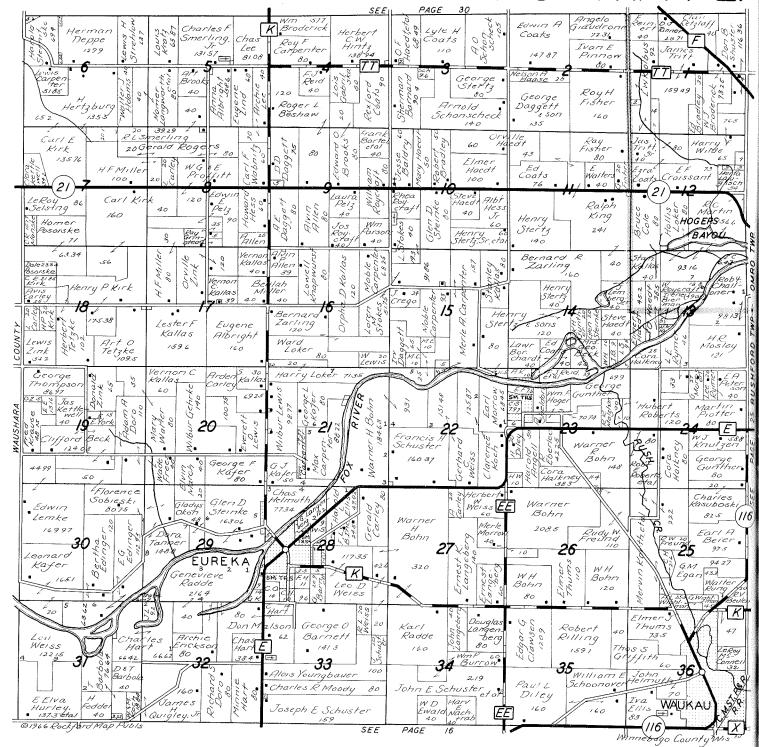

The Index Map above shows the various townships in the county as they are located geographically. Numerals on each township indicate the page number that particular map will appear in detail.

Turn to the "GREEN PAGES" in the back of the book for the INDEX TO OWNERS. The Index to Owners shows alphabetically, every land owner in the county whose name appears on the township maps. To find a land owner, look up his name in the alphabetical index, which will show the section and page number of his land.