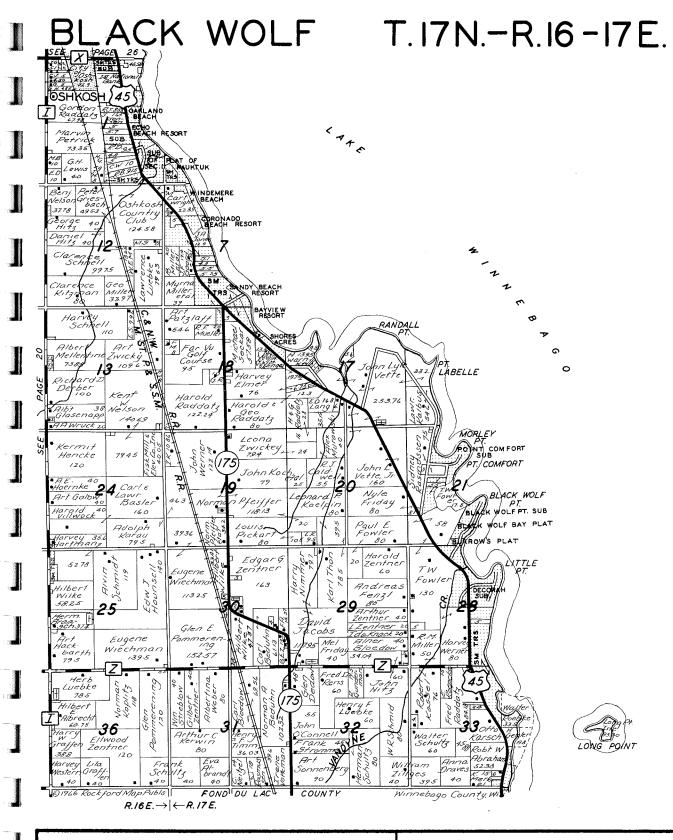

The Index Map above shows the various townships in the county as they are located geographically. Numerals on each township indicate the page number that particular map will appear in detail.

Turn to the "GREEN PAGES" in the back of the book for the INDEX TO OWNERS. The Index to Owners shows alphabetically, every land owner in the county whose name appears on the township maps. To find a land owner, look up his name in the alphabetical index, which will show the section and page number of his land.