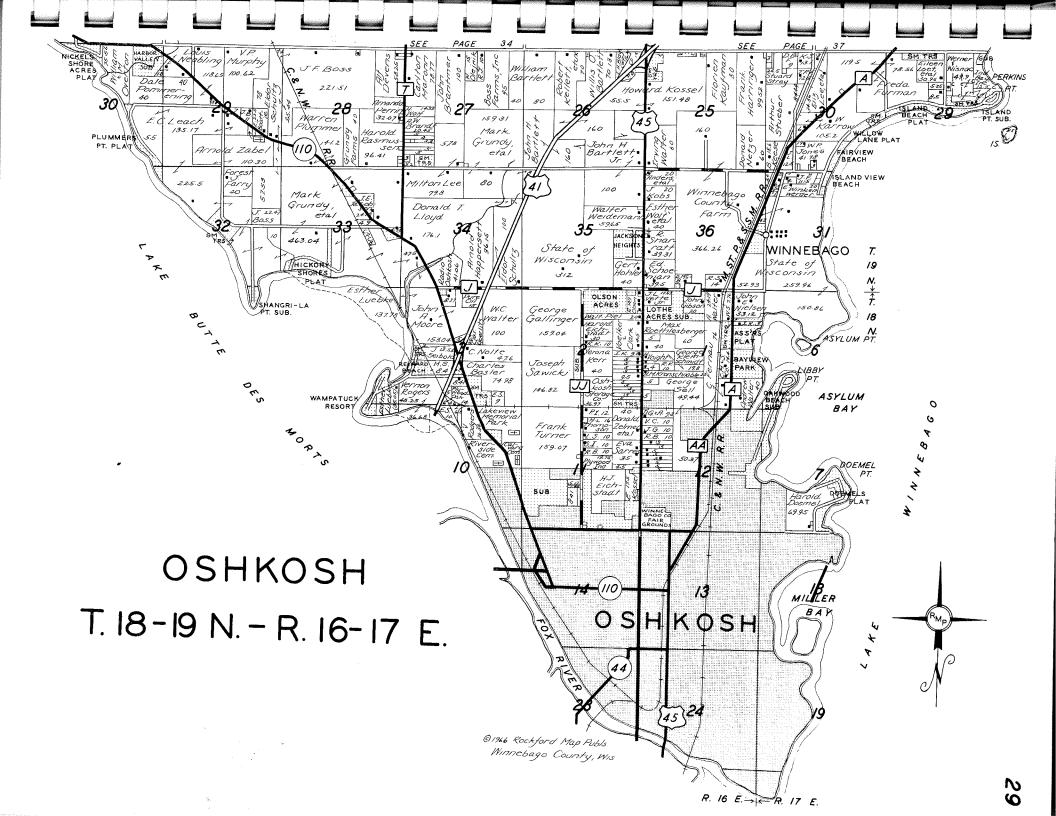

The Index Map above shows the various townships in the county as they are located geographically. Numerals on each township indicate the page number that particular map will appear in detail.

Turn to the "GREEN PAGES" in the back of the book for the INDEX TO OWNERS. The Index to Owners shows alphabetically, every land owner in the county whose name appears on the township maps. To find a land owner, look up his name in the alphabetical index, which will show the section and page number of his land.