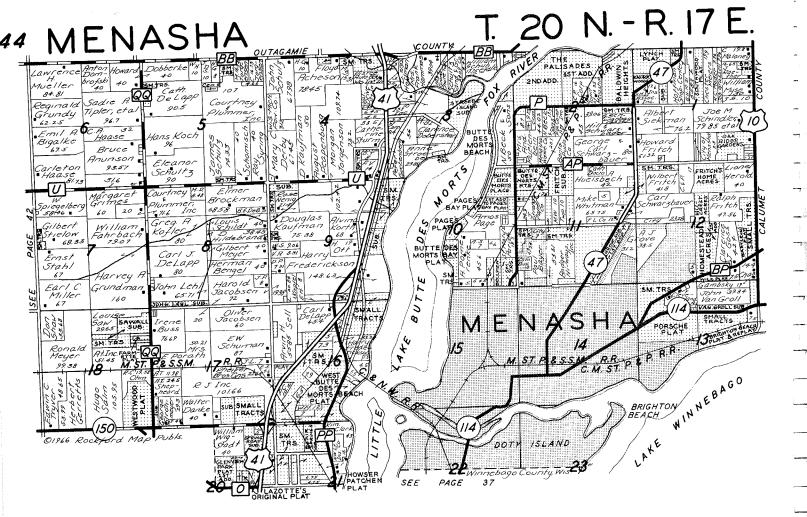

The Index Map above shows the various townships in the county as they are located geographically. Numerals on each township indicate the page number that particular map will appear in detail.

Turn to the "GREEN PAGES" in the back of the book for the INDEX TO OWNERS. The Index to Owners shows alphabetically, every land owner in the county whose name appears on the township maps. To find a land owner, look up his name in the alphabetical index, which will show the section and page number of his land.