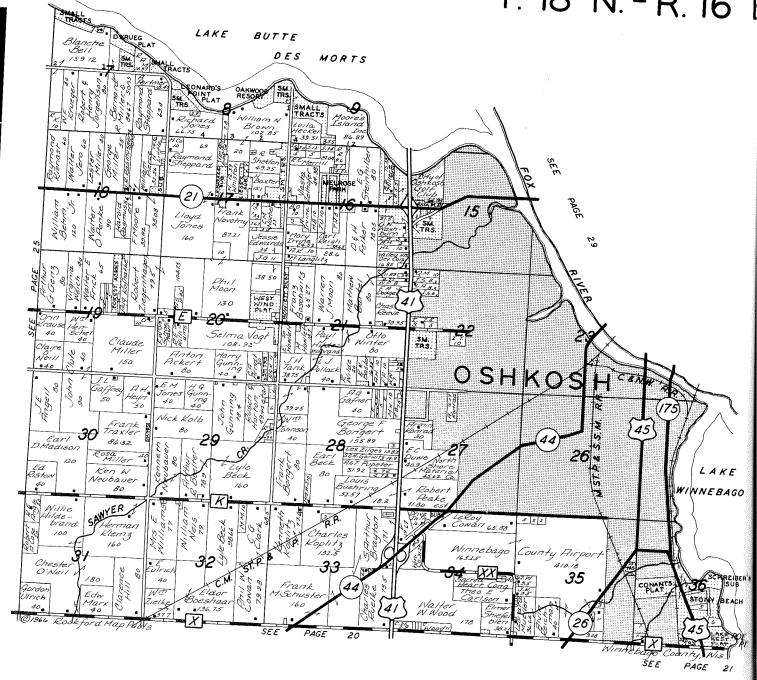

The Index Map above shows the various townships in the county as they are located geographically. Numerals on each township indicate the page number that particular map will appear in detail.

Turn to the "GREEN PAGES" in the back of the book for the INDEX TO OWNERS. The Index to Owners shows alphabetically, every land owner in the county whose name appears on the township maps. To find a land owner, look up his name in the alphabetical index, which will show the section and page number of his land.