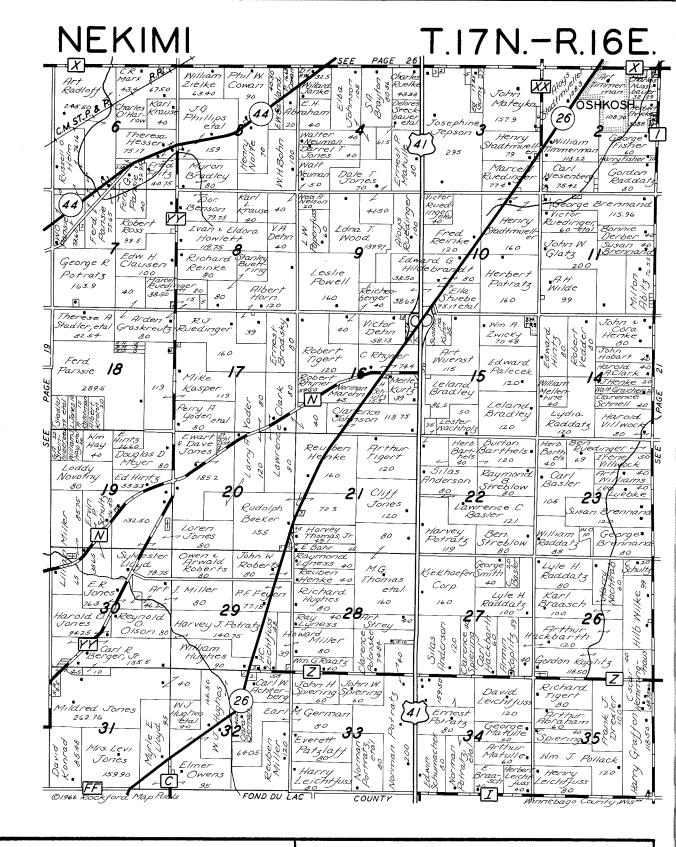

The Index Map above shows the various townships in the county as they are located geographically. Numerals on each township indicate the page number that particular map will appear in detail.

Turn to the "GREEN PAGES" in the back of the book for the INDEX TO OWNERS. The Index to Owners shows alphabetically, every land owner in the county whose name appears on the township maps. To find a land owner, look up his name in the alphabetical index, which will show the section and page number of his land.