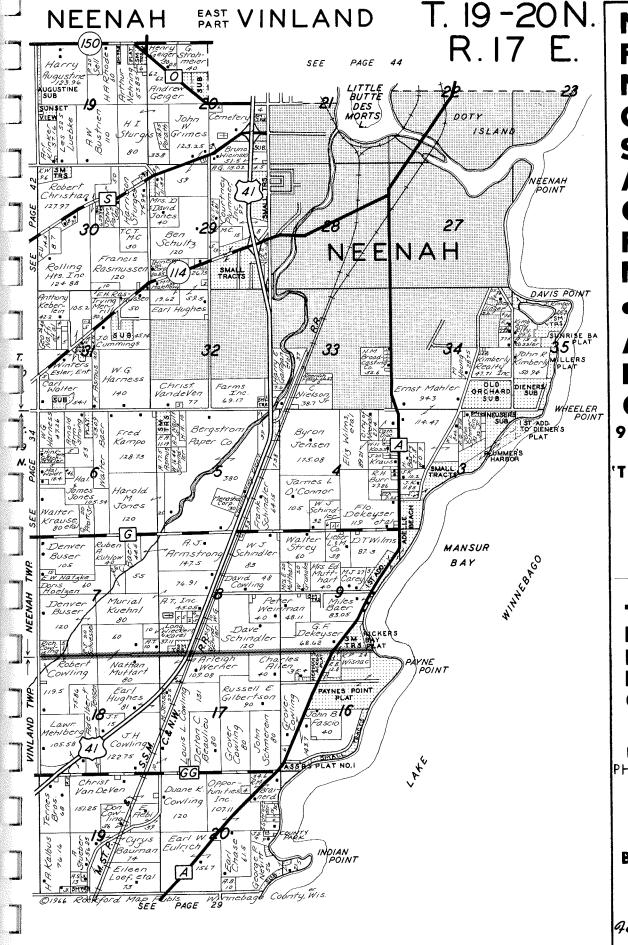

The Index Map above shows the various townships in the county as they are located geographically. Numerals on each township indicate the page number that particular map will appear in detail.

Turn to the "GREEN PAGES" in the back of the book for the INDEX TO OWNERS. The Index to Owners shows alphabetically, every land owner in the county whose name appears on the township maps. To find a land owner, look up his name in the alphabetical index, which will show the section and page number of his land.