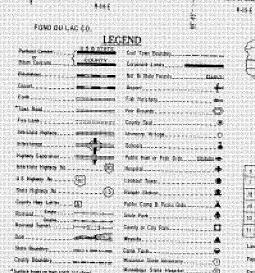

### LEGEND for TOWNSHIP MAPS

| INTERSTAT<br>EXPRESSWA | AYS ENTRANCE A EXIT                       | RURAL BUSINESS<br>BUILDING           | <b>_</b>    |
|------------------------|-------------------------------------------|--------------------------------------|-------------|
| FEDERAL<br>HIGHWAYS.   |                                           | school                               |             |
| STATE                  |                                           | CHURCH                               | <i>.</i> 🛓  |
| HIGHWAYS.              |                                           | CEMETERY                             |             |
| STATE AID<br>HIGHWAYS. |                                           | INCORPORATED CITY<br>OR VILLAGE      |             |
| PAVED<br>ROADS         |                                           | CORPORATE<br>LIMIT LINE              |             |
| BITUMINOU<br>ROADS     | S                                         | UNINCORPORATED VILLAGE               |             |
| GRAVEL<br>ROADS        |                                           | SUBDIVISIONS & AREAS OF SMALL TRACTS |             |
| OTHER<br>ROADS         |                                           | CIVIL TOWNSHIP<br>BOUNDARY           |             |
| TRAILS                 |                                           | DIT CH                               | <del></del> |
| RAILROADS              |                                           | CANAL                                | ccc         |
| FARMSTEA               | D                                         | LEVEE                                |             |
| GROUP OF<br>BUILDINGS  |                                           | SCALE: 14 INCH EQUALS                | S ONE MILE  |
| 47                     | HOOK MEANS SAME OWNER<br>FOR BOTH PARCELS | "ETUX" MEANS "AND W                  |             |