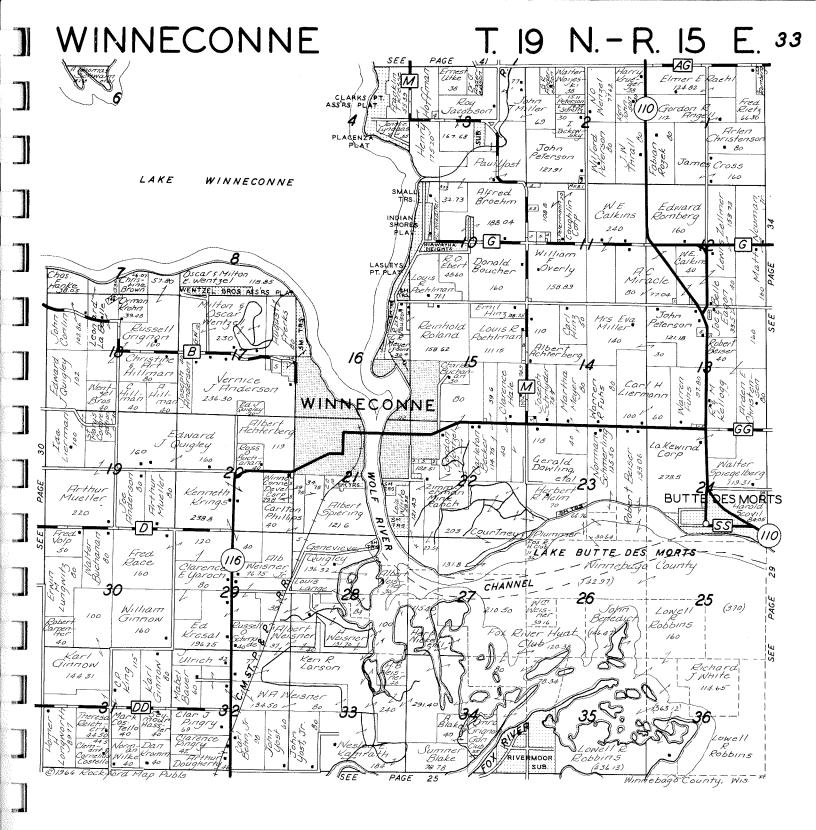

The Index Map above shows the various townships in the county as they are located geographically. Numerals on each township indicate the page number that particular map will appear in detail.

Turn to the "GREEN PAGES" in the back of the book for the INDEX TO OWNERS. The Index to Owners shows alphabetically, every land owner in the county whose name appears on the township maps. To find a land owner, look up his name in the alphabetical index, which will show the section and page number of his land.