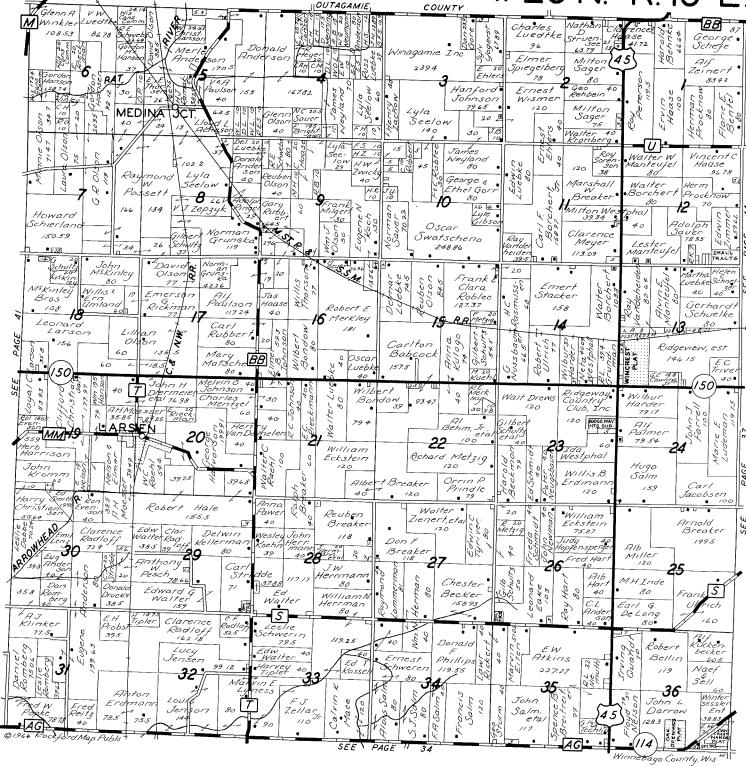

The Index Map above shows the various townships in the county as they are located geographically. Numerals on each township indicate the page number that particular map will appear in detail.

Turn to the "GREEN PAGES" in the back of the book for the INDEX TO OWNERS. The Index to Owners shows alphabetically, every land owner in the county whose name appears on the township maps. To find a land owner, look up his name in the alphabetical index, which will show the section and page number of his land.