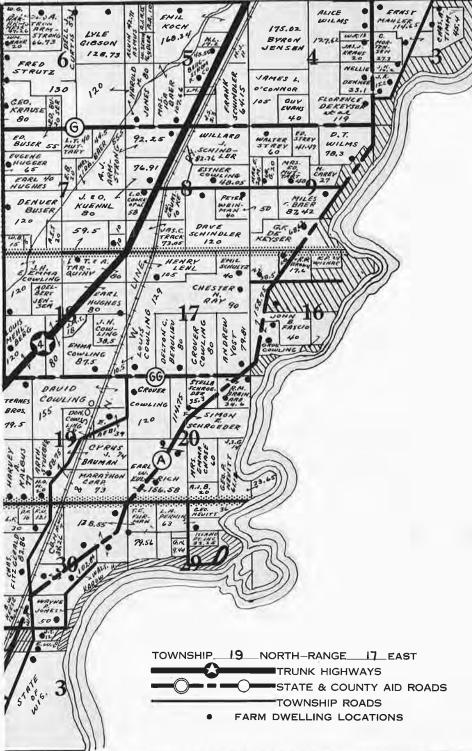

20 TOWNSHIP NORTH-RANGE 17 EAST TRUNK HIGHWAYS STATE & COUNTY AID ROADS TOWNSHIP ROADS

#### MENASHA & NO. PART OF NEENAH TOWNSHIPS

FARM DWELLING LOCATIONS 41 84.61 RAYMOND RECINALD GRUNDY 62,35 SADIE 102.54 96.7 HANS KOCH 96 BIGALKE CA HARSE 3 THOS. F. GRIMES · WANNACAN HOWARD AGNES 96 SCHINDLER . ● FRITSCH 90 WILBERT MELVIN BERG RITSCH DIETZ 80 0.F. pe 6 SCHUMBERER GREG. A. WM. A. LOUIS DOUGLAS 28.40 KRUSE \* KOFLER FAHRBACH 42.36 REO. W ERNST HARVEY A. LAKE ● KOFLER STAHL 80 GRUND-MAN EARL Q. MILLER 67,43 O NEIL SCHULTZ 80 JACOBSEA 72 CRUNOY JACOBSEN, BUTI HEIDER SCHUMI 86.96 OFS 80 MORTS HUGO HERR ZEH **●** 38.√€ 105.95 40 ROHOS LAKE WINNEBAGO NEW YEAR 59.5 JUNN 0 was 4 A4. 13.5 • 50 and ALLEN WARNESS ART C. VAN DE VEN •