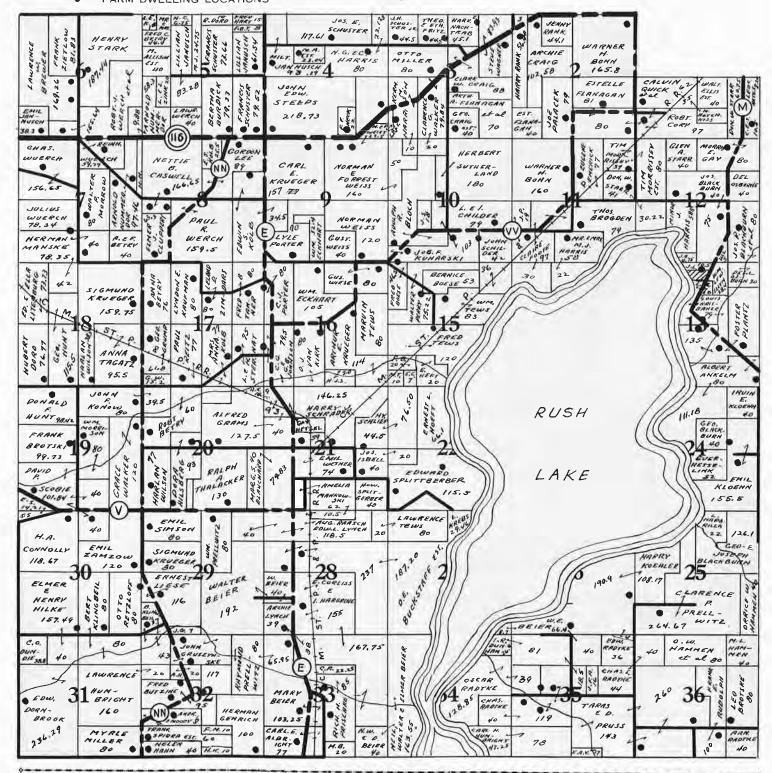

20 TOWNSHIP NORTH-RANGE 17 EAST TRUNK HIGHWAYS STATE & COUNTY AID ROADS TOWNSHIP ROADS

#### MENASHA & NO. PART OF NEENAH TOWNSHIPS

FARM DWELLING LOCATIONS 41 84.61 RAYMOND RECINALD GRUNDY 62,35 SADIE 102.54 96.7 HANS KOCH 96 BIGALKE CA HARSE 3 THOS. F. GRIMES · WANNACAN HOWARD AGNES 96 SCHINDLER . ● FRITSCH 90 WILBERT MELVIN BERG RITSCH DIETZ 80 0.F. pe 6 SCHUMBERER GREG. A. WM. A. LOUIS DOUGLAS 28.40 KRUSE \* KOFLER FAHRBACH 42.36 REO. W ERNST HARVEY A. LAKE ● KOFLER STAHL 80 GRUND-MAN EARL Q. MILLER 67,43 O NEIL SCHULTZ 80 JACOBSEA 72 CRUNOY JACOBSEN, BUTI HEIDER SCHUMI 86.96 OFS 80 MORTS HUGO HERR ZEH **●** 38.√€ 105.95 40 ROHOS LAKE WINNEBAGO NEW YEAR 59.5 JUNN 0 was 4 A4. 13.5 • 50 and ALLEN WARNESS ART C. VAN DE VEN •