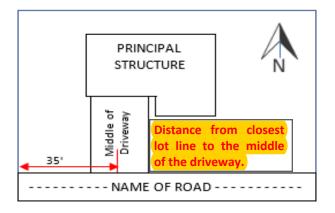

## **EXAMPLE DRAWING**

Location of the middle of the driveway is 27 feet from the North, South, East, or West select one) lot line.

E-mail this application with your completed site plan to: dlevine@winnebagocountywi.gov

## **INCLUDE:**

- property lot lines
- distance from middle of driveway to the closest lot line
- all buildings on property
- indicate road name

| 4 |   |   |   |   |   |   |   |   |   |   |   |   |          |   |   |   |   |   |   |   | Ш             |   |  |   |   |   |   |   |   |   | Н | H        | Ŧ |
|---|---|---|---|---|---|---|---|---|---|---|---|---|----------|---|---|---|---|---|---|---|---------------|---|--|---|---|---|---|---|---|---|---|----------|---|
| 4 |   |   |   |   | _ |   |   |   |   |   |   |   |          |   |   |   |   |   |   |   |               |   |  |   |   |   |   |   |   |   |   | $\vdash$ | 4 |
|   |   |   |   |   |   |   |   |   |   |   |   |   |          |   |   |   |   |   |   |   |               |   |  |   |   |   |   |   |   |   |   |          |   |
| 4 |   |   |   |   |   |   |   |   |   |   |   |   |          |   |   |   |   |   |   |   |               |   |  |   |   |   |   |   |   |   |   |          | 4 |
|   |   |   |   |   | ш |   |   |   |   |   |   |   |          |   |   |   |   |   |   |   |               |   |  |   |   |   |   |   |   |   |   | ш        |   |
|   |   |   |   |   |   |   |   |   |   |   |   |   |          |   |   |   |   |   |   |   |               |   |  |   |   |   |   |   |   |   |   |          | 1 |
|   |   |   |   |   |   |   |   |   |   |   |   |   |          |   |   |   |   |   |   |   |               |   |  |   |   |   |   |   |   |   |   |          |   |
|   |   |   |   |   |   |   |   |   |   |   |   |   |          |   |   |   |   |   |   |   |               |   |  |   |   |   |   |   |   |   |   |          |   |
|   |   |   |   |   |   |   |   |   |   |   |   |   |          |   |   |   |   |   |   |   |               |   |  |   |   |   |   |   |   |   |   |          |   |
|   |   |   |   |   |   |   |   |   |   |   |   |   |          |   |   |   |   |   |   |   |               |   |  |   |   |   |   |   |   |   |   |          |   |
|   |   |   |   |   | П |   |   |   |   |   |   |   |          |   |   |   |   |   |   |   |               |   |  |   |   |   |   |   |   |   |   |          |   |
|   |   |   |   |   |   |   |   |   |   |   |   |   |          |   |   |   |   |   |   |   |               |   |  |   |   |   |   |   |   |   |   |          | 1 |
| П |   |   |   |   |   |   |   |   |   |   |   |   |          |   |   |   |   |   |   | П |               |   |  |   |   |   |   |   |   |   |   |          | 1 |
| T |   |   |   |   |   |   |   |   |   |   |   |   |          |   |   |   |   |   |   |   |               |   |  |   |   |   |   |   |   |   | П |          |   |
| ī |   |   |   |   |   |   |   |   |   |   |   |   |          |   |   |   |   |   |   |   |               |   |  |   |   |   |   |   |   |   | П |          | 1 |
| T |   |   | _ |   |   |   |   |   |   |   |   |   |          |   |   |   |   |   | _ | _ | $\overline{}$ | _ |  |   |   |   |   |   |   |   |   |          | 1 |
|   |   |   |   |   |   |   |   |   |   |   |   |   |          |   |   |   |   |   |   |   |               |   |  |   |   |   |   |   |   |   |   |          | 1 |
| 1 |   |   |   |   |   |   |   |   |   |   |   |   |          |   |   |   |   |   |   |   |               |   |  |   |   |   |   |   |   |   |   |          | 1 |
| 1 |   |   |   |   |   |   |   |   |   |   |   |   |          |   |   |   |   |   |   |   |               |   |  |   |   |   |   |   |   |   |   |          | t |
| i |   |   |   |   |   |   |   |   |   |   |   |   |          |   |   |   |   |   |   |   |               |   |  |   |   |   |   |   |   |   |   |          | 1 |
| Ħ | _ |   | _ |   | Н |   |   |   |   |   |   |   |          |   |   | - |   | _ |   |   |               |   |  |   | _ |   |   | - |   |   | - |          | t |
| 1 |   |   | _ |   |   |   |   |   |   |   |   |   |          |   |   | Н |   |   |   |   |               |   |  |   |   |   |   |   |   |   |   |          | t |
| - |   |   |   |   |   |   |   |   |   |   |   |   |          |   |   |   |   |   |   |   |               |   |  |   |   |   |   |   |   |   |   |          | + |
| 1 |   |   |   |   | Н | Н |   | Н |   |   |   |   | Н        |   |   | Н |   |   |   |   |               |   |  |   |   |   |   |   | Н | Н | Н |          | t |
| 1 |   |   |   |   | Н | Н |   | Н |   |   |   |   | Н        |   |   | Н |   |   |   |   | Н             |   |  |   |   |   |   | Н | Н |   | Н |          | + |
| + | _ |   |   |   | Н |   |   |   |   |   |   |   |          |   |   | Н |   |   |   |   | Н             |   |  |   |   |   |   | Н | Н |   | Н |          |   |
| - |   |   | - |   | Н | Н |   | Н |   |   |   | - | $\vdash$ |   |   | - | Н | _ |   | - | Н             |   |  | - | - | Н |   |   | - |   | Н |          | + |
| - |   |   | - |   | Н | Н |   | Н |   |   |   | - | $\vdash$ |   | - | - |   | - |   | - | Н             |   |  | - |   | - |   |   | - |   | - |          | H |
| - |   |   |   | - | Н |   |   | H |   |   |   | - | H        |   |   | - | Н |   |   |   | _             |   |  |   | _ |   |   |   | Н |   | Н |          | + |
| - |   |   |   |   | Н |   |   | Н |   |   |   |   | H        |   |   | - | Н |   |   |   | Н             |   |  |   |   |   |   |   | Н |   | Н |          | - |
| - | _ |   |   |   | Н |   |   | H | Н |   |   |   | H        |   |   | Н | Н |   |   |   | Н             |   |  | _ |   |   |   |   | Н |   | Н |          | + |
| - |   |   |   |   | Н |   |   | Н |   |   |   |   | H        |   |   | Н | Н |   |   |   | Н             |   |  |   |   |   |   |   | Н |   | Н |          | - |
| - |   |   |   |   | Н | Н |   | Н |   |   |   |   | H        |   |   | Н | Н |   |   |   | Н             |   |  | _ |   |   |   | Н | Н |   | Н |          |   |
| 4 |   |   |   |   | Н | H |   | H |   | _ |   |   | H        |   | _ | _ | Н |   |   |   | _             |   |  | _ | _ |   | H |   | Н |   | Н |          |   |
| - |   |   | _ |   | Н | _ |   | H |   |   |   |   | H        |   | _ | _ | _ | _ |   |   |               |   |  |   | _ | _ |   |   |   |   | Н |          |   |
| 4 |   | ш |   |   | H | Н |   | H | ш |   | ш | _ | H        | Н | Н | Н | Н |   | ш |   | ш             | Н |  | _ |   | ш |   |   | ш |   | Н |          | 4 |
| - |   |   |   |   | Н |   |   | H |   |   |   |   | H        |   |   | _ | Н |   |   |   | Н             |   |  |   |   |   |   |   | Н |   | Н |          | 4 |
| 4 |   |   |   |   | Н | Н |   | H |   |   |   |   | H        |   |   | _ | Н |   |   |   | Н             |   |  |   |   |   |   |   | Н |   | Н |          | 4 |
| 4 |   |   |   |   | Н |   | - | L |   |   |   |   |          |   |   | Н |   |   |   |   | Н             |   |  |   |   |   |   |   | Н |   |   |          | 4 |
| 4 |   |   |   |   | Н |   |   | H |   |   |   |   | L        |   |   | _ | _ |   |   |   | ш             |   |  |   |   |   |   |   |   |   |   |          | 4 |
| 4 |   |   |   |   | _ |   |   | _ |   |   |   |   | _        |   |   |   | ш |   |   |   | ш             |   |  |   |   | ш |   |   |   |   |   | $\vdash$ | 4 |
| 4 |   |   |   |   | _ |   |   |   |   |   |   |   |          |   |   |   |   |   |   |   |               |   |  |   |   |   |   |   |   |   |   | $\vdash$ | 4 |
| _ |   |   |   |   |   |   |   |   |   |   |   |   |          |   |   |   |   |   |   |   |               |   |  |   |   |   |   |   |   |   |   |          | 4 |
| 4 |   |   |   |   |   |   |   |   |   |   |   |   |          |   |   |   |   |   |   |   |               |   |  |   |   |   |   |   |   |   |   |          | 4 |
|   |   |   |   |   |   |   |   |   |   |   |   |   |          |   |   |   |   |   |   |   |               |   |  |   |   |   |   |   |   |   |   |          | 4 |
|   |   |   |   |   |   |   |   |   |   |   |   |   |          |   |   |   |   |   |   |   |               |   |  |   |   |   |   |   |   |   |   |          | 1 |
|   |   |   |   |   |   |   |   |   |   |   |   |   |          |   |   |   |   |   |   |   |               |   |  |   |   |   |   |   |   |   |   |          |   |
|   |   |   |   |   |   |   |   |   |   |   |   |   |          |   |   |   |   |   |   |   |               |   |  |   |   |   |   |   | П |   |   |          |   |
|   |   |   |   |   |   |   |   |   |   |   |   |   |          |   |   | П |   |   |   |   |               |   |  |   |   |   |   |   | П |   |   |          | 1 |
|   |   |   |   |   |   |   |   |   |   |   |   |   |          |   |   |   |   |   |   |   |               |   |  |   |   |   |   |   |   |   |   |          |   |
|   |   |   |   |   |   |   |   |   |   |   |   |   |          |   |   |   |   |   |   |   |               |   |  |   |   |   |   |   |   |   |   |          | 1 |