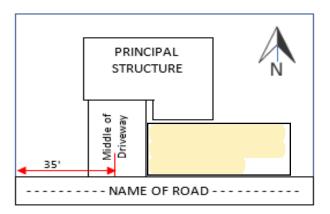

## **EXAMPLE DRAWING**

Location of the middle of the driveway is 27 feet from the North, South, East, or West (select one) lot line.

E-mail this application with your completed site

plan to: GIS@winnebagocountywi.gov

## **INCLUDE:**

- property lot lines
- distance from middle of driveway to the closest lot line
- all buildings on property
- indicate road name