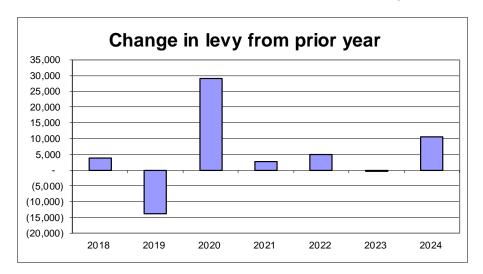

### **COUNTY LEVY:**

The Register of Deeds office has more revenues than expenditures. As such, there is no tax levy for this operation. The excess of revenues over expenditures for 2024 is projected to be \$408,577, a decrease of surplus of \$49,765 or 10.86% under 2023. This surplus is used to reduce the overall tax levy for the County. A schedule of significant changes follows.

# **SIGNIFICANT CHANGES FROM 2023 ADOPTED - Register of Deeds**

| Account                           | Amount       | Description                                                                                                                                          |
|-----------------------------------|--------------|------------------------------------------------------------------------------------------------------------------------------------------------------|
| Significant changes from 2023     |              |                                                                                                                                                      |
| Tax Levy 2023                     | \$ (458,342) |                                                                                                                                                      |
| Revenue Changes - impact on levy: |              |                                                                                                                                                      |
| Other Fees                        | (43,000)     | Increase in budget to more accurately reflect revenue from past years.                                                                               |
| Forms Copies Etc.                 | 13,000       | Decrease based on fewer real estate document sales due to slower market.                                                                             |
| Recording Fees                    | 65,000       | Decrease based on downturn in property sales due in large part to increase in mortgage rates.                                                        |
| Expense Changes - impact on levy: |              |                                                                                                                                                      |
| Labor (Wages & Fringe Benefits)   | 41,171       | Increase based on wage adjustments that were put into place in Q2 2023 from the recommendations of McGrath consulting on the County-wide wage study. |
| Professional Service              | (10,000)     | Decrease in funds allocated for office projects.                                                                                                     |
| Other small changes               | (16,406)     | This is a combination of small increases and decreases to revenue and expense accounts.                                                              |
| Tax Levy 2024                     | \$ (408,577) |                                                                                                                                                      |