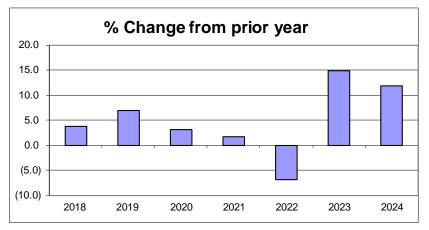

### COUNTY LEVY PLANNING DEPT (EXCLUDING PROPERTY LISTER):

The tax levy for 2024 is \$874,719, an increase of \$101,862 or 13.18% over 2023. A schedule of significant changes follows.

# SIGNIFICANT CHANGES FROM 2023 ADOPTED - Planning & Zoning

| Account                           | Amount     | Description                                                                                                                                          |
|-----------------------------------|------------|------------------------------------------------------------------------------------------------------------------------------------------------------|
| Significant changes from 2023     |            |                                                                                                                                                      |
| Tax Levy 2023                     | \$ 772,857 |                                                                                                                                                      |
| Revenue Changes - impact on levy: |            |                                                                                                                                                      |
| Storm Water Permits               | (11,940)   | Increase due to permit fee increase of \$30/each.                                                                                                    |
| Inspection Fees                   | (17,200)   | Increase in POWTS maintenance fee inspections by \$2.00 (from \$8.00 to \$10.00 each).                                                               |
| Expense Changes - impact on levy  |            |                                                                                                                                                      |
| Labor (Wages & Fringe Benefits)   | 121,848    | Increase based on wage adjustments that were put into place in Q2 2023 from the recommendations of McGrath consulting on the County-wide wage study. |
| Other small changes               | 9,154      | This is a combination of small increases and decreases to revenue and expense accounts.                                                              |
| Tax Levy 2024                     | \$ 874,719 |                                                                                                                                                      |