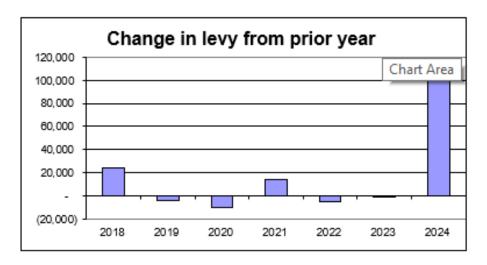

### COUNTY LEVY PLANNING DEPT (EXCLUDING PROPERTY LISTER):

The tax levy for 2024 is \$874,719, an increase of \$101,862 or 13.18% over 2023. A schedule of significant changes follows.