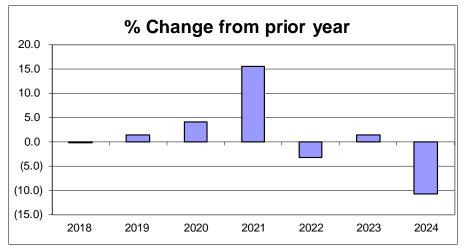

### **COUNTY LEVY:**

The Register of Deeds office has more revenues than expenditures. As such, there is no tax levy for this operation. The excess of revenues over expenditures for 2024 is projected to be \$408,577, a decrease of surplus of \$49,765 or 10.86% under 2023. This surplus is used to reduce the overall tax levy for the County. A schedule of significant changes follows.