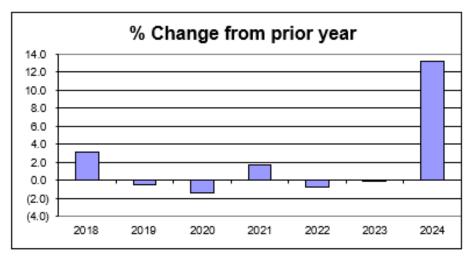

### COUNTY LEVY PLANNING DEPT (EXCLUDING PROPERTY LISTER):

The tax levy for 2024 is \$874,719, an increase of \$101,862 or 13.18% over 2023. A schedule of significant changes follows.