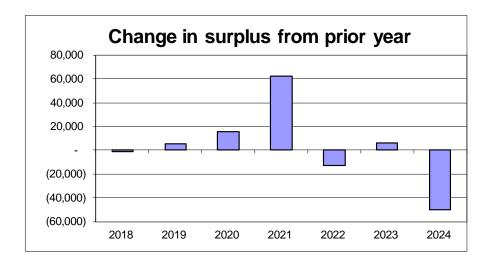

### **COUNTY LEVY:**

The Register of Deeds office has more revenues than expenditures. As such, there is no tax levy for this operation. The excess of revenues over expenditures for 2024 is projected to be \$408,577, a decrease of surplus of \$49,765 or 10.86% under 2023. This surplus is used to reduce the overall tax levy for the County. A schedule of significant changes follows.