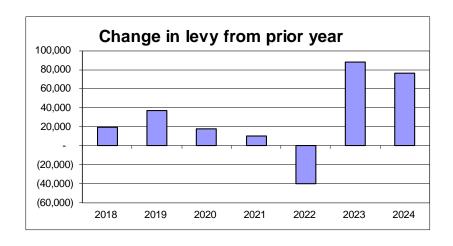

### COUNTY LEVY PLANNING DEPT (EXCLUDING PROPERTY LISTER):

The tax levy for 2024 is \$874,719, an increase of \$101,862 or 13.18% over 2023. A schedule of significant changes follows.

# SIGNIFICANT CHANGES FROM 2023 ADOPTED - Planning & Zoning

| Account                           | Amount     | Description                                                                                                                                          |
|-----------------------------------|------------|------------------------------------------------------------------------------------------------------------------------------------------------------|
| Significant changes from 2023     |            |                                                                                                                                                      |
| Tax Levy 2023                     | \$ 772,857 |                                                                                                                                                      |
| Revenue Changes - impact on levy: |            |                                                                                                                                                      |
| Storm Water Permits               | (11,940)   | Increase due to permit fee increase of \$30/each.                                                                                                    |
| Inspection Fees                   | (17,200)   | Increase in POWTS maintenance fee inspections by \$2.00 (from \$8.00 to \$10.00 each).                                                               |
| Expense Changes - impact on levy  |            |                                                                                                                                                      |
| Labor (Wages & Fringe Benefits)   | 121,848    | Increase based on wage adjustments that were put into place in Q2 2023 from the recommendations of McGrath consulting on the County-wide wage study. |
| Other small changes               | 9,154      | This is a combination of small increases and decreases to revenue and expense accounts.                                                              |
| Tax Levy 2024                     | \$ 874,719 |                                                                                                                                                      |