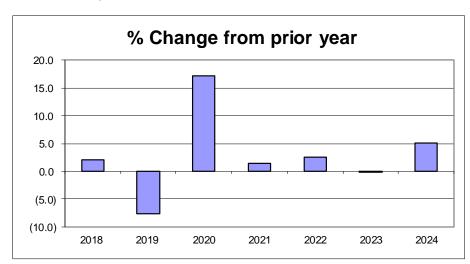

### **COUNTY LEVY:**

The Register of Deeds office has more revenues than expenditures. As such, there is no tax levy for this operation. The excess of revenues over expenditures for 2024 is projected to be \$408,577, a decrease of surplus of \$49,765 or 10.86% under 2023. This surplus is used to reduce the overall tax levy for the County. A schedule of significant changes follows.

# **SIGNIFICANT CHANGES FROM 2023 ADOPTED - Register of Deeds**

| Account                           | Amount       | Description                                                                                                                                          |
|-----------------------------------|--------------|------------------------------------------------------------------------------------------------------------------------------------------------------|
| Significant changes from 2023     |              |                                                                                                                                                      |
| Tax Levy 2023                     | \$ (458,342) |                                                                                                                                                      |
| Revenue Changes - impact on levy: |              |                                                                                                                                                      |
| Other Fees                        | (43,000)     | Increase in budget to more accurately reflect revenue from past years.                                                                               |
| Forms Copies Etc.                 | 13,000       | Decrease based on fewer real estate document sales due to slower market.                                                                             |
| Recording Fees                    | 65,000       | Decrease based on downturn in property sales due in large part to increase in mortgage rates.                                                        |
| Expense Changes - impact on levy: |              |                                                                                                                                                      |
| Labor (Wages & Fringe Benefits)   | 41,171       | Increase based on wage adjustments that were put into place in Q2 2023 from the recommendations of McGrath consulting on the County-wide wage study. |
| Professional Service              | (10,000)     | Decrease in funds allocated for office projects.                                                                                                     |
| Other small changes               | (16,406)     | This is a combination of small increases and decreases to revenue and expense accounts.                                                              |
| Tax Levy 2024                     | \$ (408,577) |                                                                                                                                                      |