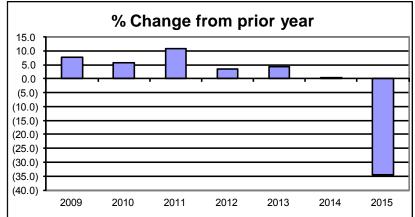

#### **Health and Human Services**

The Health and Human Services levy is \$24,756,251 down \$322,768 or 1.3% under 2014. The majority of the decrease comes from Park View Health Center's 13.3% levy decrease of \$420,939 which is primarily attributable to using \$1.1 million of their accumulated fund balance to offset the cost of their 2015 operations and debt. Also, the Child Support office reflects an increase of surplus over 2014 of \$117,657. This 99.8% increase of surplus is based on higher revenue return from the Office of Justice Assistance for administrative cost reimbursements. Public Health's levy increase of \$181,211 or 14.1% offsets the decrease. In 2014 we used \$125,000 more of their fund balance to offset their levy.