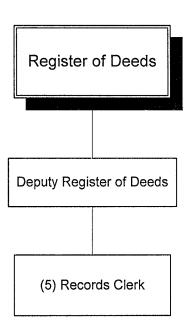

e Statutes.

#### PROGRAM DESCRIPTION:

LAND RECORDS: Index and maintain the history of all lands located in Winnebago County and provide public access to those records.

<u>VITAL RECORDS:</u> Index all vital records including births, deaths, marriages and military discharges, and issue certified copies of these records.

<u>UCC:</u> File and provide copies of all Realty related Uniform Commercial Code documents; maintain and provide copies and searches for all additional filings prior to July 1, 2001.

**INTER-DEPARTMENTAL SERVICES:** Share resources with other departments.

<u>PRESERVATION:</u> Preserve information contained in old record books through filming, scanning, and back indexing. Maintain replication servers off-site to enable recovery of documents in the event of a disaster.



General Fund – Organization: 1080 2015 BUDGET NARRATIVE

DEPARTMENT HEAD: Julie Pagel TELEPHONE: 236-4887

LOCATION: Winnebago County Courthouse

415 Jackson Street Oshkosh, WI 54901

#### **2014 ACCOMPLISHMENTS:**

- 1. Completed the download of Land Record Volumes A through 444, and the Grantor/Grantee Index books into the database. These records date from 1845 to 1935 and are now viewable on-line for staff, public workstations, and to our off-site, on-line contract customers. This latest data conversion almost entirely completes the preservation of the paper records in the Register of Deeds Office.
- 2. Started planning for the final scanning and downloading of remaining paper documents.
- 3. Completed the Social Security Redaction project which involved viewing over 3.3 million pages