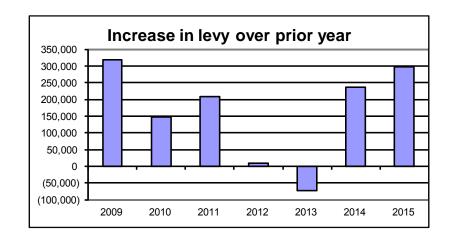

#### **Public Safety**

This division shows a tax levy of \$22,643,114, an increase of \$320,425, or 1.4% over 2014. These increases are spread over the departments in this division. The District Attorney increased their levy by \$44,421 or 4.3%, most of which was related to a new position in their 2015 budget which increased wages and benefits by \$62,298. The Coroner's office also had a levy increase of \$52,223 or 23%, most of which is based on increased pathology services costs incurred due to increasing autopsies. The levy for the Sheriff Department went up \$180,904. Although the number seems large, it represents a small percent increase of .96%.