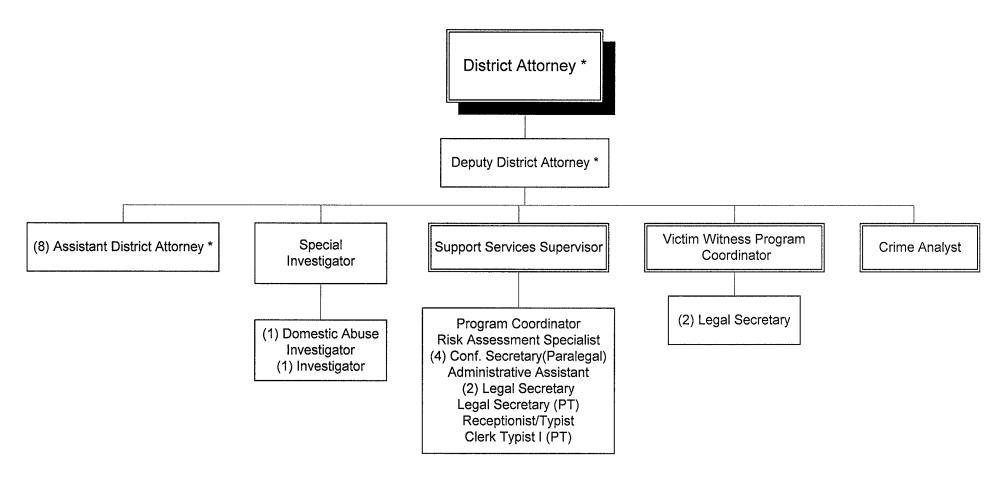

#### **Public Safety**

This division shows a tax levy of \$22,643,114, an increase of \$320,425, or 1.4% over 2014. These increases are spread over the departments in this division. The District Attorney increased their levy by \$44,421 or 4.3%, most of which was related to a new position in their 2015 budget which increased wages and benefits by \$62,298. The Coroner's office also had a levy increase of \$52,223 or 23%, most of which is based on increased pathology services costs incurred due to increasing autopsies. The levy for the Sheriff Department went up \$180,904. Although the number seems large, it represents a small percent increase of .96%.