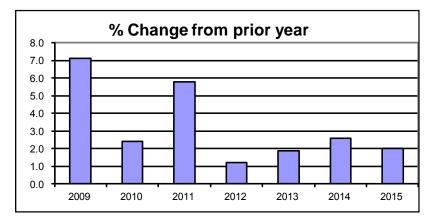

#### **OVERALL:**

The total tax levy of \$5.75 is down 1-cent from 2014. The tax rate for operations is \$4.86, an increase of 4-cents per \$1,000. The tax rate for debt is 57-cents compared to 60-cents for 2014, a reduction of 3-cents or 5%. The rate for library operations is 39-cents per \$1,000 valuation, a reduction of 2-cents or 4.9%. The special purpose rate for Public Health and Property Lister is 16-cents, no change from 2014. The information that follows will explain many of the changes from 2014.

#### **Health and Human Services**

The Health and Human Services levy is \$24,756,251 down \$322,768 or 1.3% under 2014. The majority of the decrease comes from Park View Health Center's 13.3% levy decrease of \$420,939 which is primarily attributable to using \$1.1 million of their accumulated fund balance to offset the cost of their 2015 operations and debt. Also, the Child Support office reflects an increase of surplus over 2014 of \$117,657. This 99.8% increase of surplus is based on higher revenue return from the Office of Justice Assistance for administrative cost reimbursements. Public Health's levy increase of \$181,211 or 14.1% offsets the decrease. In 2014 we used \$125,000 more of their fund balance to offset their levy.