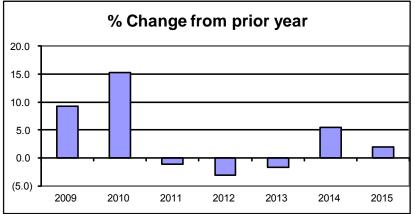

#### **OVERALL:**

The total tax levy of \$5.75 is down 1-cent from 2014. The tax rate for operations is \$4.86, an increase of 4-cents per \$1,000. The tax rate for debt is 57-cents compared to 60-cents for 2014, a reduction of 3-cents or 5%. The rate for library operations is 39-cents per \$1,000 valuation, a reduction of 2-cents or 4.9%. The special purpose rate for Public Health and Property Lister is 16-cents, no change from 2014. The information that follows will explain many of the changes from 2014.