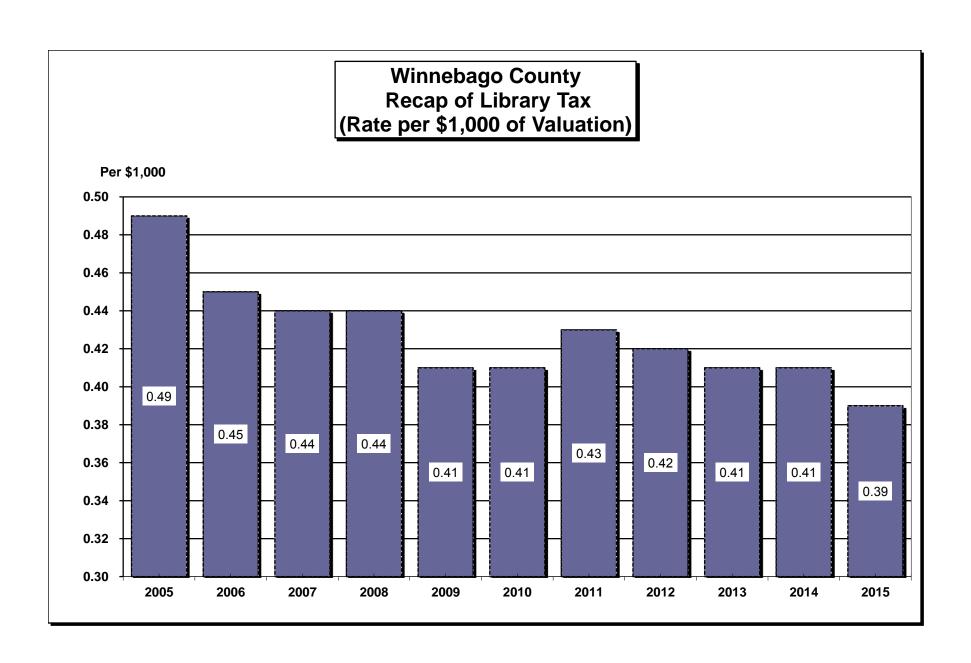

#### **OVERALL:**

The total tax levy of \$5.75 is down 1-cent from 2014. The tax rate for operations is \$4.86, an increase of 4-cents per \$1,000. The tax rate for debt is 57-cents compared to 60-cents for 2014, a reduction of 3-cents or 5%. The rate for library operations is 39-cents per \$1,000 valuation, a reduction of 2-cents or 4.9%. The special purpose rate for Public Health and Property Lister is 16-cents, no change from 2014. The information that follows will explain many of the changes from 2014.