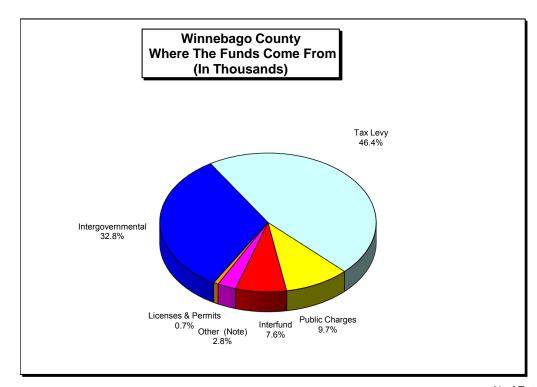

|

|                       | 2014    | 2015    | Change | Percent |
|-----------------------|---------|---------|--------|---------|
| Administration        | 13,654  | 14,677  | 1,023  | 7.49    |
| Planning/Environ      | 2,984   | 2,657   | (327)  | (10.96) |
| <b>Human Services</b> | 68,273  | 69,123  | 850    | 1.25    |
| Ed/Cult/Rec           | 2,722   | 2,670   | (52)   | (1.91)  |
| Non Divisional        | 9,561   | 9,462   | (99)   | (1.04)  |
| Transportation        | 20,117  | 21,811  | 1,694  | 8.42    |
| Public Safety         | 27,839  | 28,320  | 481    | 1.73    |
|                       | 145,150 | 148,720 | 3,570  | 2.46    |

<sup>\*</sup> Note: Non Divisional includes County Board, Scholarship Program, Library pass through levy, Operating Grants and Debt Service



| Intergov Revenue         | 2015<br>(Thousands) |
|--------------------------|---------------------|
| Basic County allocation  | 5,897               |
| Youth aids               | 1,702               |
| Childrens waiver revenue | 2,307               |
| Community options        | 1,063               |
| Income maintenance       | 1,720               |
| ADRC                     | 1,664               |
| Other Human Services     | 11,475              |
| Medicaid                 | 6,187               |
| State shared revenue     | 3,195               |
| Transportation aids      | 1,955               |
| Hwy maint state          | 3,518               |
| Hwy maint municipal      | 2,638               |
| Other general            | 2,910               |
|                          |