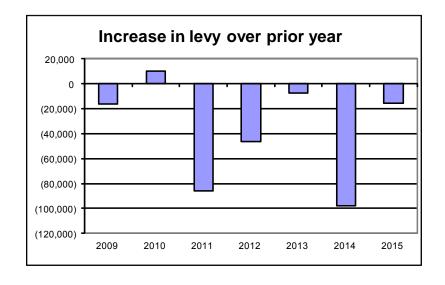

#### **OVERALL:**

The total tax levy of \$5.75 is down 1-cent from 2014. The tax rate for operations is \$4.86, an increase of 4-cents per \$1,000. The tax rate for debt is 57-cents compared to 60-cents for 2014, a reduction of 3-cents or 5%. The rate for library operations is 39-cents per \$1,000 valuation, a reduction of 2-cents or 4.9%. The special purpose rate for Public Health and Property Lister is 16-cents, no change from 2014. The information that follows will explain many of the changes from 2014.

#### **Health and Human Services**

The Health and Human Services levy is \$24,756,251 down \$322,768 or 1.3% under 2014. The majority of the decrease comes from Park View Health Center's 13.3% levy decrease of \$420,939 which is primarily attributable to using \$1.1 million of their accumulated fund balance to offset the cost of their 2015 operations and debt. Also, the Child Support office reflects an increase of surplus over 2014 of \$117,657. This 99.8% increase of surplus is based on higher revenue return from the Office of Justice Assistance for administrative cost reimbursements. Public Health's levy increase of \$181,211 or 14.1% offsets the decrease. In 2014 we used \$125,000 more of their fund balance to offset their levy.