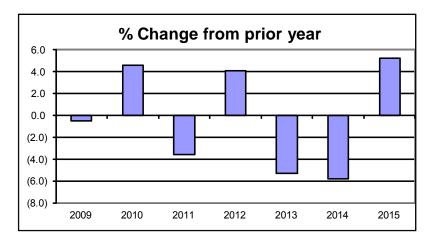

#### **OVERALL:**

The total tax levy of \$5.75 is down 1-cent from 2014. The tax rate for operations is \$4.86, an increase of 4-cents per \$1,000. The tax rate for debt is 57-cents compared to 60-cents for 2014, a reduction of 3-cents or 5%. The rate for library operations is 39-cents per \$1,000 valuation, a reduction of 2-cents or 4.9%. The special purpose rate for Public Health and Property Lister is 16-cents, no change from 2014. The information that follows will explain many of the changes from 2014.