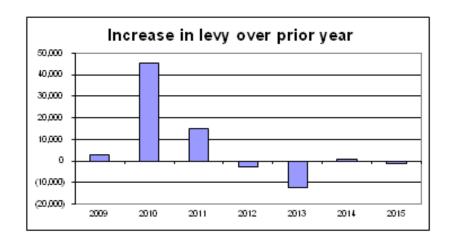

|
| Total     | 16   | 16   | 16   | 16   | 16   | 15   | 14   | 14   | 14   | 14   |

During 2014 there is a reduction of one Account Clerk I and an addition of one Tax Listing Specialist. There is no change to the department staffing table for 2015.

**COUNTY LEVY PLANNING DEPT (EXCLUDING PROPERTY LISTER):** The tax levy for 2015 is \$726,594, an increase of \$45,989 or 6.8% over 2014.





**LEVY FOR PROPERTY LISTER:** The net tax levy for 2015 for this function is \$156,789, a decrease of \$1,176, or 0.7% under 2014. This levy is a special apportionment and is not levied to all municipalities of the County. As such we must reserve any unused funds from that department at year end and carry them forward to be applied against the Property Lister levy in the succeeding or future years.





**FUND BALANCE – PROPERTY LISTER:** A fund balance roll forward schedule can be viewed in the Overview section of the budget book. It is listed as Fund Projections in the table of contents.

### **SIGNIFICANT CHANGES FROM 2014 ADOPTED - Planning, Zoning & GIS**

| Account                           | Amount     | Description                                                                                      |
|-----------------------------------|------------|--------------------------------------------------------------------------------------------------|
| Significant changes from 2014     |            |                                                                                                  |
| Tax Levy 2014                     | \$ 680,60  | 5