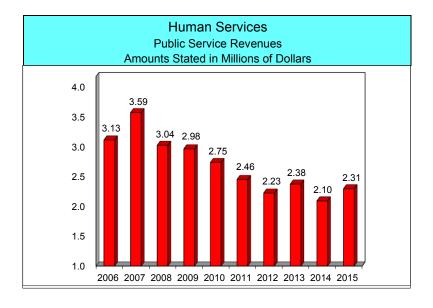

#### **Health and Human Services**

The Health and Human Services levy is \$24,756,251 down \$322,768 or 1.3% under 2014. The majority of the decrease comes from Park View Health Center's 13.3% levy decrease of \$420,939 which is primarily attributable to using \$1.1 million of their accumulated fund balance to offset the cost of their 2015 operations and debt. Also, the Child Support office reflects an increase of surplus over 2014 of \$117,657. This 99.8% increase of surplus is based on higher revenue return from the Office of Justice Assistance for administrative cost reimbursements. Public Health's levy increase of \$181,211 or 14.1% offsets the decrease. In 2014 we used \$125,000 more of their fund balance to offset their levy.