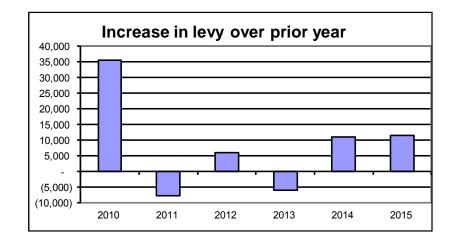

#### **Health and Human Services**

The Health and Human Services levy is \$24,756,251 down \$322,768 or 1.3% under 2014. The majority of the decrease comes from Park View Health Center's 13.3% levy decrease of \$420,939 which is primarily attributable to using \$1.1 million of their accumulated fund balance to offset the cost of their 2015 operations and debt. Also, the Child Support office reflects an increase of surplus over 2014 of \$117,657. This 99.8% increase of surplus is based on higher revenue return from the Office of Justice Assistance for administrative cost reimbursements. Public Health's levy increase of \$181,211 or 14.1% offsets the decrease. In 2014 we used \$125,000 more of their fund balance to offset their levy.