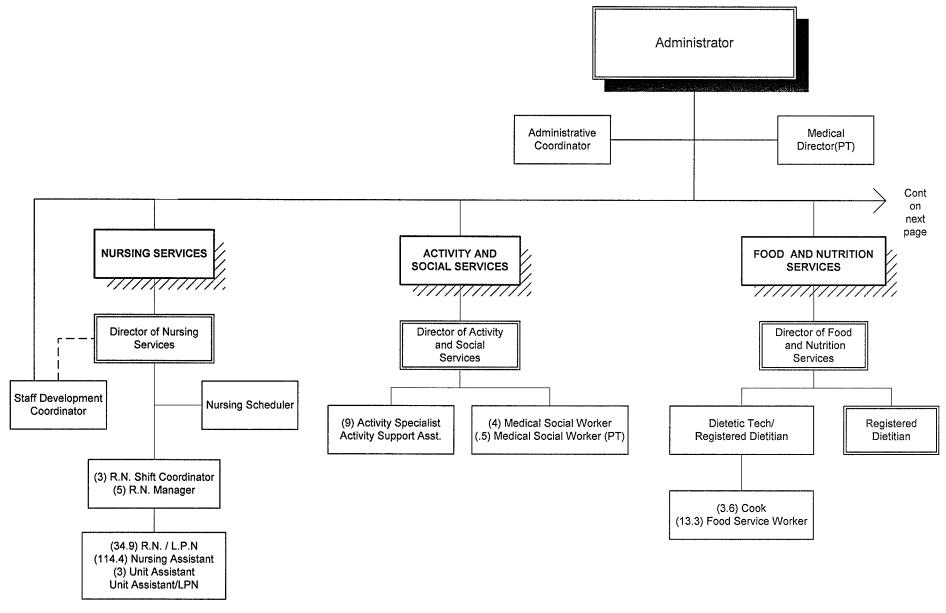

resident with a nourishing, palatable, well-balanced diet that meets the daily nutritional and therapeutic dietary needs.

**HOUSEKEEPING** Provides a clean and homelike environment meeting all sanitation and infection control regulations.

<u>ADMINISTRATION</u> Administration provides safe keeping of residents personal accounts, billing, financial reports for Medical Assistance and Medicare reimbursement rates. Purchase facility supplies and equipment to meet resident needs. Maintains residents' medical records in compliance with State and Federal codes. Prepares annual budget and maintains an efficient operation within budgetary monies. Coordinates yearly mandatory programs and keeps all in-service records of all employees. Responsible for adhering to all State and Federal regulations.



\* Contracted Services

Note: Nursing, Food, and Activity Services positions are in terms of full time equivalents, as well as the Clerk Receptionist positions.



<sup>\*\*</sup> Unclassified Position

**TELEPHONE: 237-6900** 

#### Park View Fund: 530 2015 BUDGET NARRATIVE

DEPARTMENT HEAD: LOCATION:

Morgan Hinkley Winnebago County Park View Health Center

725 Butler Avenue

Oshkosh, WI 54901-8149

#### **2014 ACCOMPLISHMENTS:**

- 1. Applied and received music and memory grant from the state designed to help people with Alzheimer's Disease and dementia.
- 2. Received donations and grants totaling approximately \$15,700 thru June 2014.
- 3. Completed the transition to online E-learning courses for in-servicing and ongoing continuing education for facility staff.

#### 2015 GOALS & OBJ