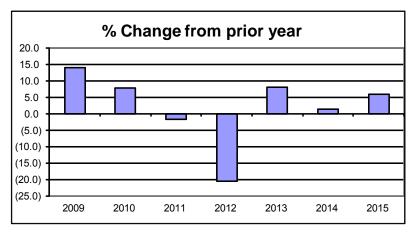

It is not possible to determine the impact on individual property owners because of differences in assessment among municipalities in Winnebago County.

Note 2: These are special purpose funds that must be applied to their designated purpose. An example is debt service funds. These funds must be applied to debt service if not used for capital projects.