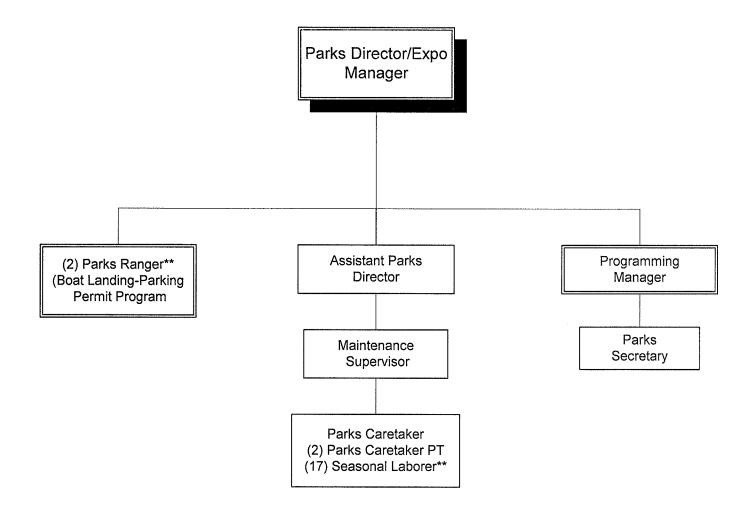

#### **Education, Culture and Recreation**

The Division of Education, Culture, and Recreation shows a tax levy of \$1,981,388, an increase of \$52,897 or 2.7% over 2014. The majority of the increase comes from the Parks Department, \$17,218 or 1.4% based on an increase in grounds maintenance costs to complete the road improvement project in the community park and a new buoy maintenance contract. UW Fox Valley also had a 9.2% levy increase of \$14,100 for building maintenance and snow removal. UW-Extension also has a \$21,579 increase in levy, 4.1%, which comes from the other contract services costs for salary adjustments for unclassified staff pay and upgrading the contracted Horticulturist position from ½ time to full-time.