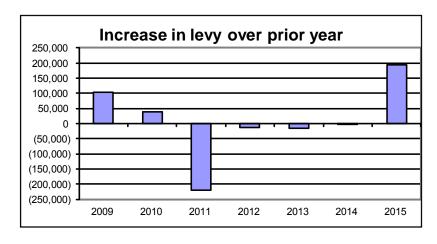

011 | 2012 | 2013 | 2014 | 2015 |
|-----------|------|------|------|------|------|------|------|------|------|------|
| Full Time | 17   | 17   | 16   | 16   | 16   | 16   | 16   | 16   | 16   | 17   |
| Part Time | 1    | 0    | 0    | 0    | 0    | 0    | 0    | 0    | 0    | 0    |
| Total     | 18   | 17   | 16   | 16   | 16   | 16   | 16   | 16   | 16   | 17   |

There is an addition of one Senior User Support Specialist in the table of organization for 2015.

**COUNTY LEVY:** The tax levy for 2015 is \$1,808,377, an increase of \$193,809 or 12.0% over 2014. Main reasons for the increase: 1) new position added to table of organization, 2) Telephone maintenance contract costs being charged to this department instead of being allocated, 3) new fiber work that we need to do in Menasha.





#### **TECHNOLOGY REPLACEMENT FUND:**

The technology replacement fund was established in 2000. This fund was established to accumulate funds for the replacement of personal computers, desktop software, servers and other devices related to our computer network. Rather than borrowing for these rather short-term items, it would be more appropriate to accumulate funds and pay as we go. A fund balance roll forward schedule can be viewed in the Overview section of the budget book. It is listed as Fund Projections in the table of contents. We have expanded the fund to include more of the technology items. In addition, Microsoft has significantly increase the cost of using their software. The tax levy for the technology fund has gone from \$500,000 in 2014 to \$750,000 in 2015.

## **SIGNIFIC