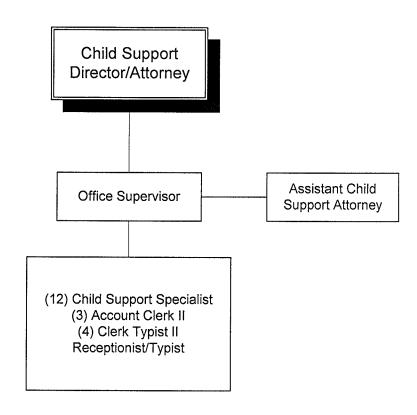

#### **Health and Human Services**

The Health and Human Services levy is \$24,756,251 down \$322,768 or 1.3% under 2014. The majority of the decrease comes from Park View Health Center's 13.3% levy decrease of \$420,939 which is primarily attributable to using \$1.1 million of their accumulated fund balance to offset the cost of their 2015 operations and debt. Also, the Child Support office reflects an increase of surplus over 2014 of \$117,657. This 99.8% increase of surplus is based on higher revenue return from the Office of Justice Assistance for administrative cost reimbursements. Public Health's levy increase of \$181,211 or 14.1% offsets the decrease. In 2014 we used \$125,000 more of their fund balance to offset their levy.