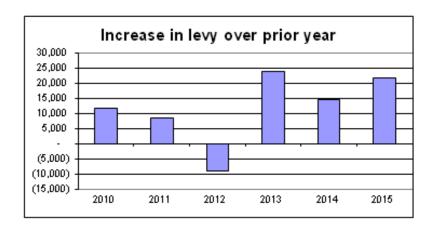

#### **Abraham Lincoln**

Mark L. Harris

Honorable Members of the Winnebago County Board and Citizens of Winnebago County:

After three consecutive years of reduction in the total levy, this year will see a modest increase in total levy. Fortunately our tight control of county debt, modest growth of the equalized valuation of the county and careful application of some reserves will allow Winnebago County to reduce the equalized tax rate by 1-cent from the 2014 level.

#### **OVERALL:**

The total tax levy of \$5.75 is down 1-cent from 2014. The tax rate for operations is \$4.86, an increase of 4-cents per \$1,000. The tax rate for debt is 57-cents compared to 60-cents for 2014, a reduction of 3-cents or 5%. The rate for library operations is 39-cents per \$1,000 valuation, a reduction of 2-cents or 4.9%. The special purpose rate for Public Health and Property Lister is 16-cents, no change from 2014. The information that follows will explain many of the changes from 2014.