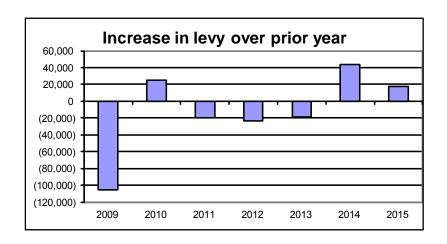

#### **OVERALL:**

The total tax levy of \$5.75 is down 1-cent from 2014. The tax rate for operations is \$4.86, an increase of 4-cents per \$1,000. The tax rate for debt is 57-cents compared to 60-cents for 2014, a reduction of 3-cents or 5%. The rate for library operations is 39-cents per \$1,000 valuation, a reduction of 2-cents or 4.9%. The special purpose rate for Public Health and Property Lister is 16-cents, no change from 2014. The information that follows will explain many of the changes from 2014.

#### **Health and Human Services**

The Health and Human Services levy is \$24,756,251 down \$322,768 or 1.3% under 2014. The majority of the decrease comes from Park View Health Center's 13.3% levy decrease of \$420,939 which is primarily attributable to using \$1.1 million of their accumulated fund balance to offset the cost of their 2015 operations and debt. Also, the Child Support office reflects an increase of surplus over 2014 of \$117,657. This 99.8% increase of surplus is based on higher revenue return from the Office of Justice Assistance for administrative cost reimbursements. Public Health's levy increase of \$181,211 or 14.1% offsets the decrease. In 2014 we used \$125,000 more of their fund balance to offset their levy.