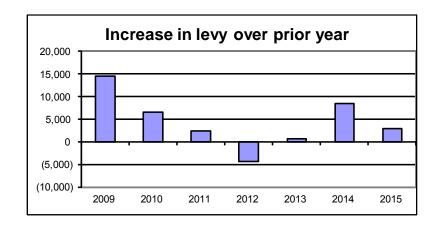

the annual County budget proposal consistent with all applicable state limitations and budget constraints.

# **COUNTY EXECUTIVE**



# **COUNTY EXECUTIVE**

# 2015 BUDGET NARRATIVE HIGHLIGHTS

### **DEPARTMENT STAFFING:**

|           | 2006 | 2007 | 2008 | 2009 | 2010 | 2011 | 2012 | 2013 | 2014 | 2015 |
|-----------|------|------|------|------|------|------|------|------|------|------|
| Full Time | 2    | 2    | 2    | 2    | 2    | 2    | 2    | 2    | 2    | 2    |
| Part Time | 0    | 0    | 0    | 0    | 0    | 0    | 0    | 0    | 0    | 0    |
| Total     | 2    | 2    | 2    | 2    | 2    | 2    | 2    | 2    | 2    | 2    |

There are no changes to the department staffing for 2015.

**COUNTY LEVY:** The tax levy for 2015 is \$223,051, an increase of \$2,941 or 1.3% over 2014.





## **SIGNIFICANT CHANGES FROM 2014 ADOPTED - County Executive**

| Account                           | Amour | nt      | Description                                                                             |
|-----------------------------------|-------|---------|-----------------------------------------------------------------------------------------|
| Significant changes from 2014     |       |         |                                                                                         |
| Tax Levy 2014                     | \$    | 220,110 |                                                                                         |
| Revenue Changes - impact on levy: |       |         |                                                                                         |
|