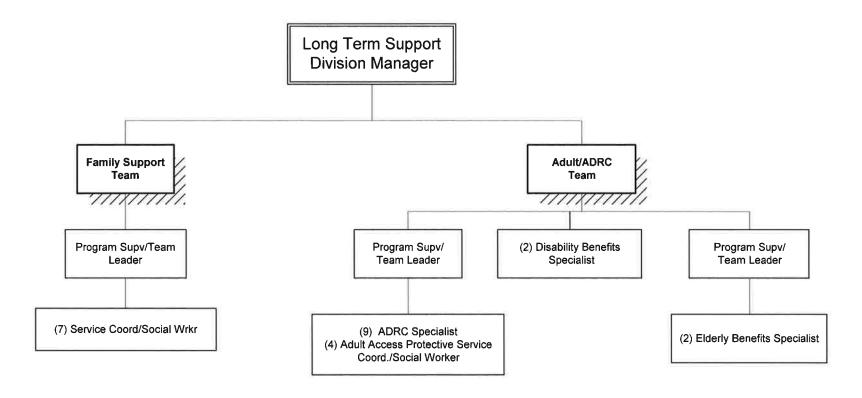

tivities, telephone reassurance, friendly visiting and home health care. Includes services to maintain an individual in the independent living arrangement and avoid more costly institutional or congregate settings. Counseling/psychotherapy in a person's own home is part of the Counseling/Therapeutic Resources program.

### **Work Related**

Services delivered for the purpose of promoting vocational participation and self-sufficiency. Services include vocational counseling or activities that promote participation in work or job placement services. Includes provision of services to persons with social, behavioral, mental, developmental, and physical or alcohol and drug abuse disorders to develop skills necessary to participate in community life.

# HUMAN SERVICES Long Term Support Services



## **HUMAN SERVICES**

**TELEPHONE: 236-1195** 

### Human Services – Fund: 200 2015 BUDGET NARRATIVE

DEPARTMENT HEAD: LOCATION:

**Dr.** Bill Topel – Director

Winnebago County Human Services

220 Washington Avenue Oshkosh, WI 54901

Winnebago County Human Services

**211 North Commercial Street** 

Neenah, WI 54956

#### 2014 ACCOMPLISHMENTS:

#### Administrative Services Division

- 1. Support Specialists Team worked with Data Systems Coordinator to develop a tool for staff to use GenoPro. GenoPro is used to map out family relationships by staff.
- 2. Restructured the process followed by AODA staff which involved multiple computer systems. The change allowed for greater efficiency in reporting to DOT and decrease in double entry.
- 3. Divisions are implementing new paperless methods