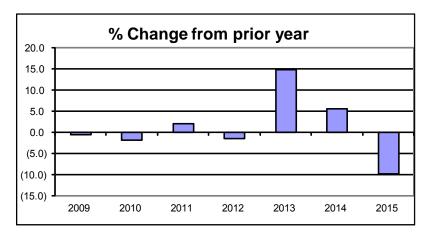

#### **Health and Human Services**

The Health and Human Services levy is \$24,756,251 down \$322,768 or 1.3% under 2014. The majority of the decrease comes from Park View Health Center's 13.3% levy decrease of \$420,939 which is primarily attributable to using \$1.1 million of their accumulated fund balance to offset the cost of their 2015 operations and debt. Also, the Child Support office reflects an increase of surplus over 2014 of \$117,657. This 99.8% increase of surplus is based on higher revenue return from the Office of Justice Assistance for administrative cost reimbursements. Public Health's levy increase of \$181,211 or 14.1% offsets the decrease. In 2014 we used \$125,000 more of their fund balance to offset their levy.