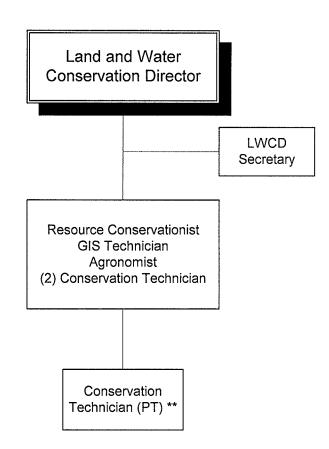

Tax Credit Program (FPP).

#### **GRANTS ADMINISTRATION:**

<u>SOIL & WATER RESOURCE MANAGEMENT PROGRAM</u> - source: WDATCP & WDNR, \$451,000 for staff support (\$309,000) and cost sharing (\$142,000) to landowners for the installation of pollution abatement and water quality protection practices throughout the county.

<u>COUNTY WATER QUALITY IMPROVEMENT PROGRAM</u> – source: Winnebago County; provides \$80,000 to \$100,000 annually to cost-share the installation of best management practices for the abatement of non-point pollution, to educate citizens on the importance of natural resource protection and the financial and technical assistance available, and to leverage additional funds by providing matching or contributory dollars within grant requests.

## LAND AND WATER CONSERVATION



<sup>\*\*</sup> Unclassified Position

## LAND & WATER CONSERVATION

General Fund – Organization: 1082 2015 BUDGET NARRATIVE

**TELEPHONE: 232-1951** 

**DEPARTMENT HEAD:** 

Thomas E. Davies

LOCATION:

Winnebago County LWCD James P. Coughlin Center 625 E. County Road Y, Suite 100 Oshkosh, WI 54901-8131

#### **2014 ACCOMPLISHMENTS:**

- 1. Technical assistance services provided on approximately 40 separate practices involving the planning, design and construction of land and water resource improvement, restoration and protection components. These include shoreline protection and restoration, waterways and diversions, roof runoff controls, livestock waste transfer and storage facilities, barnyard runoff control systems, wetland restorations and well abandonments.
- 2. Technical assistan