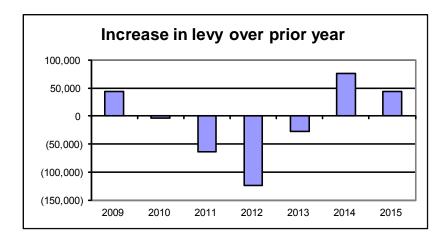

#### **Transportation**

This division shows a total tax levy of \$1,784,580, an increase of \$300,934, or 20.3% over 2014. The Airport levy is up \$234,750 over 2014 mostly due to the decrease in vehicle storage revenue from Oshkosh Corporation, plus a decrease in capital equipment being purchased for 2015. The County Road Maintenance levy is up by \$66,184 because we are discontinuing the transferring of Highway fund balance to this department. The Highway Department also has an increase of two full-time positions that do not affect the tax levy.