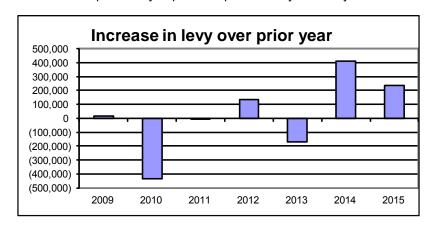

2011 | 2012 | 2013 | 2014 | 2015 |
|-----------|------|------|------|------|------|------|------|------|------|------|
| Full Time | 7    | 7    | 7    | 7    | 7    | 7    | 7    | 7    | 7    | 7    |
| Part Time | 2    | 2    | 2    | 2    | 2    | 2    | 1    | 1    | 1    | 1    |
| Total     | 9    | 9    | 9    | 9    | 9    | 9    | 8    | 8    | 8    | 8    |

There are no proposed changes to the department staffing for 2015.

**COUNTY LEVY:** The net tax levy for 2014 is \$707,155, an increase of \$234,750 or 49.7% over 2014. In 2015, the County is expecting a large decrease in rental revenue (430,000) associated with the storage of vehicles for the US Military as the war in Afghanistan winds down. These rental revenues have previously kept the Airport tax levy relatively low.





## SIGNIFICANT CHANGES FROM 2014 ADOPTED - Airport

| Account                           | Amount     | Description                                                                                                                           |
|-----------------------------------|------------|---------------------------------------------------------------------------------------------------------------------------------------|
| Significant changes from 2014     |            |                                                                                                                                       |
| Tax Levy 2014                     | \$ 472,405 |