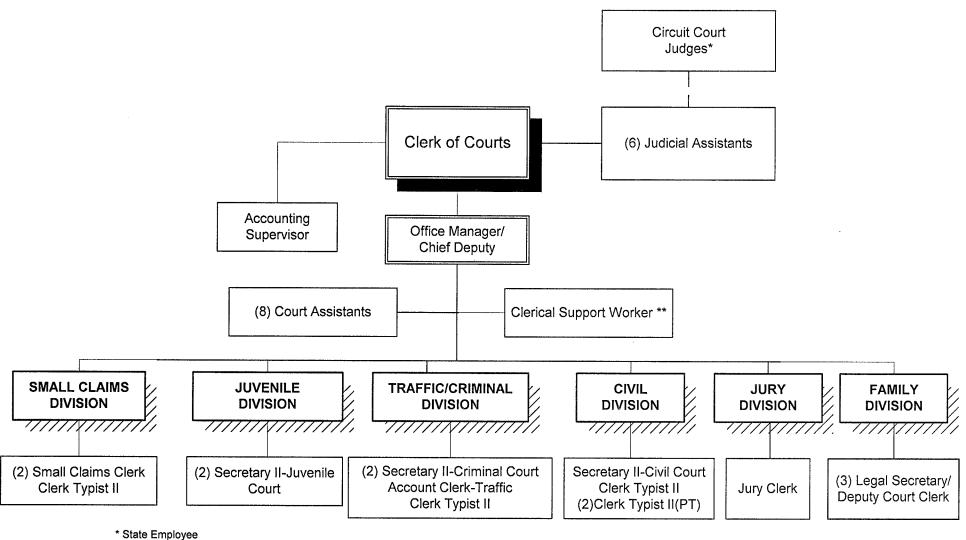

#### **Public Safety**

This division shows a tax levy of \$22,643,114, an increase of \$320,425, or 1.4% over 2014. These increases are spread over the departments in this division. The District Attorney increased their levy by \$44,421 or 4.3%, most of which was related to a new position in their 2015 budget which increased wages and benefits by \$62,298. The Coroner's office also had a levy increase of \$52,223 or 23%, most of which is based on increased pathology services costs incurred due to increasing autopsies. The levy for the Sheriff Department went up \$180,904. Although the number seems large, it represents a small percent increase of .96%.