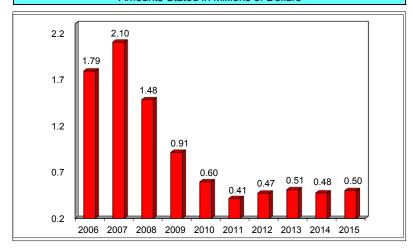

#### **OVERALL:**

The total tax levy of \$5.75 is down 1-cent from 2014. The tax rate for operations is \$4.86, an increase of 4-cents per \$1,000. The tax rate for debt is 57-cents compared to 60-cents for 2014, a reduction of 3-cents or 5%. The rate for library operations is 39-cents per \$1,000 valuation, a reduction of 2-cents or 4.9%. The special purpose rate for Public Health and Property Lister is 16-cents, no change from 2014. The information that follows will explain many of the changes from 2014.