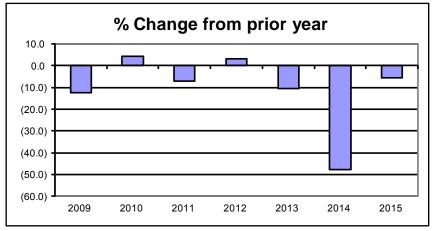

#### **Health and Human Services**

The Health and Human Services levy is \$24,756,251 down \$322,768 or 1.3% under 2014. The majority of the decrease comes from Park View Health Center's 13.3% levy decrease of \$420,939 which is primarily attributable to using \$1.1 million of their accumulated fund balance to offset the cost of their 2015 operations and debt. Also, the Child Support office reflects an increase of surplus over 2014 of \$117,657. This 99.8% increase of surplus is based on higher revenue return from the Office of Justice Assistance for administrative cost reimbursements. Public Health's levy increase of \$181,211 or 14.1% offsets the decrease. In 2014 we used \$125,000 more of their fund balance to offset their levy.