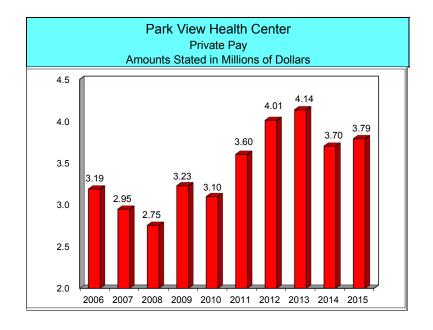

#### **Health and Human Services**

The Health and Human Services levy is \$24,756,251 down \$322,768 or 1.3% under 2014. The majority of the decrease comes from Park View Health Center's 13.3% levy decrease of \$420,939 which is primarily attributable to using \$1.1 million of their accumulated fund balance to offset the cost of their 2015 operations and debt. Also, the Child Support office reflects an increase of surplus over 2014 of \$117,657. This 99.8% increase of surplus is based on higher revenue return from the Office of Justice Assistance for administrative cost reimbursements. Public Health's levy increase of \$181,211 or 14.1% offsets the decrease. In 2014 we used \$125,000 more of their fund balance to offset their levy.