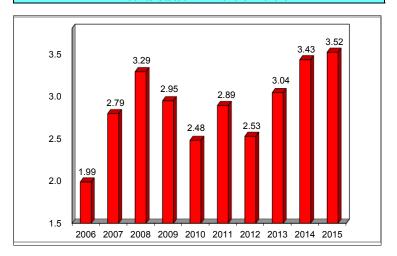

#### **Transportation**

This division shows a total tax levy of \$1,784,580, an increase of \$300,934, or 20.3% over 2014. The Airport levy is up \$234,750 over 2014 mostly due to the decrease in vehicle storage revenue from Oshkosh Corporation, plus a decrease in capital equipment being purchased for 2015. The County Road Maintenance levy is up by \$66,184 because we are discontinuing the transferring of Highway fund balance to this department. The Highway Department also has an increase of two full-time positions that do not affect the tax levy.