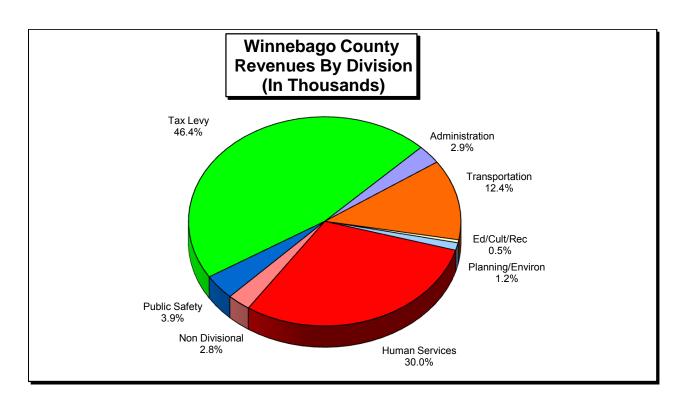

#### **OVERALL:**

The total tax levy of \$5.75 is down 1-cent from 2014. The tax rate for operations is \$4.86, an increase of 4-cents per \$1,000. The tax rate for debt is 57-cents compared to 60-cents for 2014, a reduction of 3-cents or 5%. The rate for library operations is 39-cents per \$1,000 valuation, a reduction of 2-cents or 4.9%. The special purpose rate for Public Health and Property Lister is 16-cents, no change from 2014. The information that follows will explain many of the changes from 2014.

#### Administration

The tax levy in this division is \$9,782,502, an increase of \$823,381, or 9.2%. This division shows an increase in Elections of \$58,450 or 48.2% based on the capital outlay purchases totaling \$108,000 for a new voting machine and server/software for their voting equipment. Technology Replacement increased \$250,000 or 50% due to a large increase in computer software licensing purchases from Microsoft projected for 2015. The Facilities Department increase of \$298,009 or 6% includes a special project of an Arc flash study that is required by OSHA. This will cost roughly \$250,000.

#### **Public Safety**

This division shows a tax levy of \$22,643,114, an increase of \$320,425, or 1.4% over 2014. These increases are spread over the departments in this division. The District Attorney increased their levy by \$44,421 or 4.3%, most of which was related to a new position in their 2015 budget which increased wages and benefits by \$62,298. The Coroner's office also had a levy increase of \$52,223 or 23%, most of which is based on increased pathology services costs incurred due to increasing autopsies. The levy for the Sheriff Department went up \$180,904. Although the number seems large, it represents a small percent increase of .96%.

#### **Transportation**

This division shows a total tax levy of \$1,784,580, an increase of \$300,934, or 20.3% over 2014. The Airport levy is up \$234,750 over 2014 mostly due to the decrease in vehicle storage revenue from Oshkosh Corporation, plus a decrease in capital equipment being purchased for 2015. The County Road Maintenance levy is up by \$66,184 because we are discontinuing the transferring of Highway fund balance to this department. The Highway Department also has an increase of two full-time positions that do not affect the tax levy.

#### **Health and Human Services**

The Health and Human Services levy is \$24,756,251 down \$322,768 or 1.3% under 2014. The majority of the decrease comes from Park View Health Center's 13.3% levy decrease of \$420,939 which is primarily attributable to using \$1.1 million of their accumulated fund balance to offset the cost of their 2015 operations and debt. Also, the Child Support office reflects an increase of surplus over 2014 of \$117,657. This 99.8% increase of surplus is based on higher revenue return from the Office of Justice Assistance for administrative cost reimbursements. Public Health's levy increase of \$181,211 or 14.1% offsets the decrease. In 2014 we used \$125,000 more of their fund balance to offset their levy.

#### **Education, Culture and Recreation**

The Division of Education, Culture, and Recreation shows a tax levy of \$1,981,388, an increase of \$52,897 or 2.7% over 2014. The majority of the increase comes from the Parks Department, \$17,218 or 1.4% based on an increase in grounds maintenance costs to complete the road improvement project in the community park and a new buoy maintenance contract. UW Fox Valley also had a 9.2% levy increase of \$14,100 for building maintenance and snow removal. UW-Extension also has a \$21,579 increase in levy, 4.1%, which comes from the other contract services costs for salary adjustments for unclassified staff pay and upgrading the contracted Horticulturist position from ½ time to full-time.