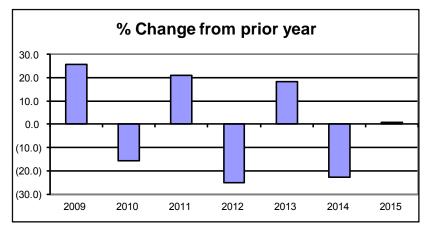

#### **Abraham Lincoln**

Mark L. Harris

Honorable Members of the Winnebago County Board and Citizens of Winnebago County:

After three consecutive years of reduction in the total levy, this year will see a modest increase in total levy. Fortunately our tight control of county debt, modest growth of the equalized valuation of the county and careful application of some reserves will allow Winnebago County to reduce the equalized tax rate by 1-cent from the 2014 level.

#### **OVERALL:**

The total tax levy of \$5.75 is down 1-cent from 2014. The tax rate for operations is \$4.86, an increase of 4-cents per \$1,000. The tax rate for debt is 57-cents compared to 60-cents for 2014, a reduction of 3-cents or 5%. The rate for library operations is 39-cents per \$1,000 valuation, a reduction of 2-cents or 4.9%. The special purpose rate for Public Health and Property Lister is 16-cents, no change from 2014. The information that follows will explain many of the changes from 2014.