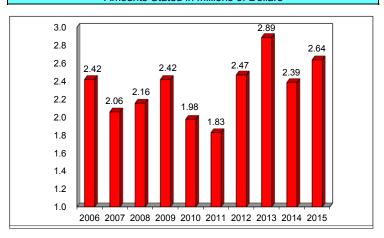

#### **Transportation**

This division shows a total tax levy of \$1,784,580, an increase of \$300,934, or 20.3% over 2014. The Airport levy is up \$234,750 over 2014 mostly due to the decrease in vehicle storage revenue from Oshkosh Corporation, plus a decrease in capital equipment being purchased for 2015. The County Road Maintenance levy is up by \$66,184 because we are discontinuing the transferring of Highway fund balance to this department. The Highway Department also has an increase of two full-time positions that do not affect the tax levy.