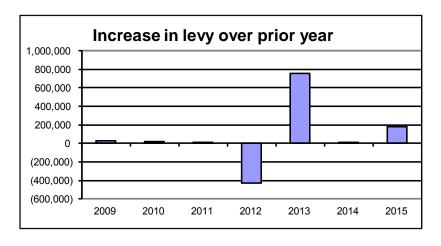

#### **Health and Human Services**

The Health and Human Services levy is \$24,756,251 down \$322,768 or 1.3% under 2014. The majority of the decrease comes from Park View Health Center's 13.3% levy decrease of \$420,939 which is primarily attributable to using \$1.1 million of their accumulated fund balance to offset the cost of their 2015 operations and debt. Also, the Child Support office reflects an increase of surplus over 2014 of \$117,657. This 99.8% increase of surplus is based on higher revenue return from the Office of Justice Assistance for administrative cost reimbursements. Public Health's levy increase of \$181,211 or 14.1% offsets the decrease. In 2014 we used \$125,000 more of their fund balance to offset their levy.