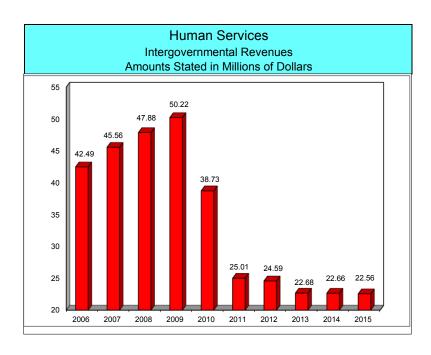

#### **Health and Human Services**

The Health and Human Services levy is \$24,756,251 down \$322,768 or 1.3% under 2014. The majority of the decrease comes from Park View Health Center's 13.3% levy decrease of \$420,939 which is primarily attributable to using \$1.1 million of their accumulated fund balance to offset the cost of their 2015 operations and debt. Also, the Child Support office reflects an increase of surplus over 2014 of \$117,657. This 99.8% increase of surplus is based on higher revenue return from the Office of Justice Assistance for administrative cost reimbursements. Public Health's levy increase of \$181,211 or 14.1% offsets the decrease. In 2014 we used \$125,000 more of their fund balance to offset their levy.