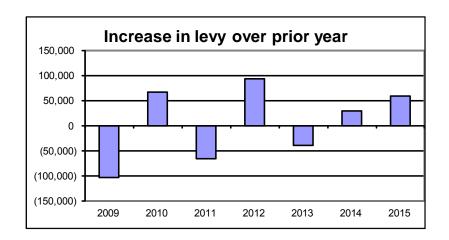

It is not possible to determine the impact on individual property owners because of differences in assessment among municipalities in Winnebago County.

Note 2: These are special purpose funds that must be applied to their designated purpose. An example is debt service funds. These funds must be applied to debt service if not used for capital projects.