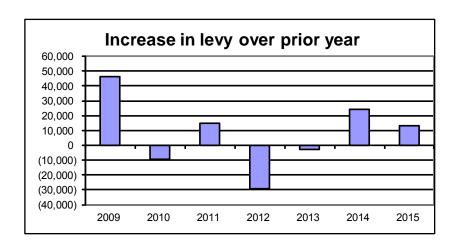

#### **OVERALL:**

The total tax levy of \$5.75 is down 1-cent from 2014. The tax rate for operations is \$4.86, an increase of 4-cents per \$1,000. The tax rate for debt is 57-cents compared to 60-cents for 2014, a reduction of 3-cents or 5%. The rate for library operations is 39-cents per \$1,000 valuation, a reduction of 2-cents or 4.9%. The special purpose rate for Public Health and Property Lister is 16-cents, no change from 2014. The information that follows will explain many of the changes from 2014.