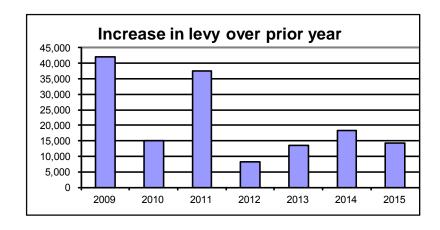

#### **OVERALL:**

The total tax levy of \$5.75 is down 1-cent from 2014. The tax rate for operations is \$4.86, an increase of 4-cents per \$1,000. The tax rate for debt is 57-cents compared to 60-cents for 2014, a reduction of 3-cents or 5%. The rate for library operations is 39-cents per \$1,000 valuation, a reduction of 2-cents or 4.9%. The special purpose rate for Public Health and Property Lister is 16-cents, no change from 2014. The information that follows will explain many of the changes from 2014.

#### **Health and Human Services**

The Health and Human Services levy is \$24,756,251 down \$322,768 or 1.3% under 2014. The majority of the decrease comes from Park View Health Center's 13.3% levy decrease of \$420,939 which is primarily attributable to using \$1.1 million of their accumulated fund balance to offset the cost of their 2015 operations and debt. Also, the Child Support office reflects an increase of surplus over 2014 of \$117,657. This 99.8% increase of surplus is based on higher revenue return from the Office of Justice Assistance for administrative cost reimbursements. Public Health's levy increase of \$181,211 or 14.1% offsets the decrease. In 2014 we used \$125,000 more of their fund balance to offset their levy.