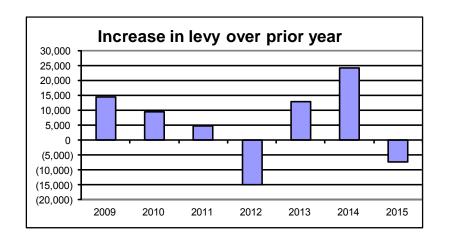

in Winnebago County.
- 11. Begin planning stages of TMDL for the Upper Fox / Wolf Watershed within Winnebago County.

## **LAND & WATER CONSERVATION**

## 2015 BUDGET NARRATIVE HIGHLIGHTS

#### **DEPARTMENT STAFFING:**

|           | 2006 | 2007 | 2008 | 2009 | 2010 | 2011 | 2012 | 2013 | 2014 | 2015 |
|-----------|------|------|------|------|------|------|------|------|------|------|
| Full Time | 7    | 7    | 7    | 7    | 7    | 8    | 8    | 7    | 7    | 7    |
| Part Time | 1    | 1    | 1    | 1    | 1    | 0    | 0    | 0    | 0    | 0    |
| Total     | 8    | 8    | 8    | 8    | 8    | 8    | 8    | 7    | 7    | 7    |

There is no change in the department staffing table for 2015.

**COUNTY LEVY:** The tax levy for 2015 is \$476,466, a decrease of \$7,217 or 1.5% under 2014.





#### **SIGNIFICANT CHANGES FROM 2014 ADOPTED - Land & Water Conservation**

| Account                           | Amount     | Description                                                                                |
|-----------------------------------|------------|--------------------------------------------------------------------------------------------|
| Significant changes from 2014     |            |                                                                                            |
| Tax Levy 2014                     | \$ 483,683 |                                                                                            |
| Revenue Changes - impact on levy: |            |                                                                                            |