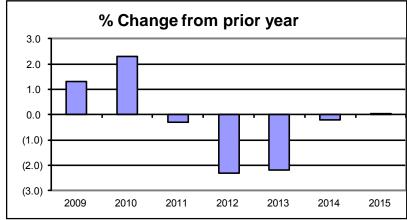

#### **OVERALL:**

The total tax levy of \$5.75 is down 1-cent from 2014. The tax rate for operations is \$4.86, an increase of 4-cents per \$1,000. The tax rate for debt is 57-cents compared to 60-cents for 2014, a reduction of 3-cents or 5%. The rate for library operations is 39-cents per \$1,000 valuation, a reduction of 2-cents or 4.9%. The special purpose rate for Public Health and Property Lister is 16-cents, no change from 2014. The information that follows will explain many of the changes from 2014.