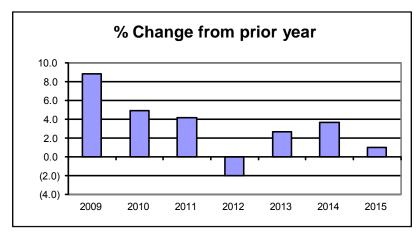

#### **Abraham Lincoln**

Mark L. Harris

Honorable Members of the Winnebago County Board and Citizens of Winnebago County:

After three consecutive years of reduction in the total levy, this year will see a modest increase in total levy. Fortunately our tight control of county debt, modest growth of the equalized valuation of the county and careful application of some reserves will allow Winnebago County to reduce the equalized tax rate by 1-cent from the 2014 level.

#### **OVERALL:**

The total tax levy of \$5.75 is down 1-cent from 2014. The tax rate for operations is \$4.86, an increase of 4-cents per \$1,000. The tax rate for debt is 57-cents compared to 60-cents for 2014, a reduction of 3-cents or 5%. The rate for library operations is 39-cents per \$1,000 valuation, a reduction of 2-cents or 4.9%. The special purpose rate for Public Health and Property Lister is 16-cents, no change from 2014. The information that follows will explain many of the changes from 2014.