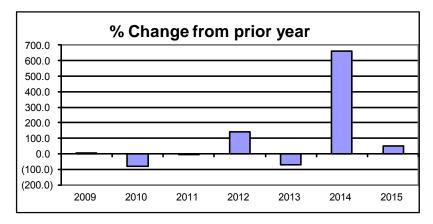

#### **Transportation**

This division shows a total tax levy of \$1,784,580, an increase of \$300,934, or 20.3% over 2014. The Airport levy is up \$234,750 over 2014 mostly due to the decrease in vehicle storage revenue from Oshkosh Corporation, plus a decrease in capital equipment being purchased for 2015. The County Road Maintenance levy is up by \$66,184 because we are discontinuing the transferring of Highway fund balance to this department. The Highway Department also has an increase of two full-time positions that do not affect the tax levy.