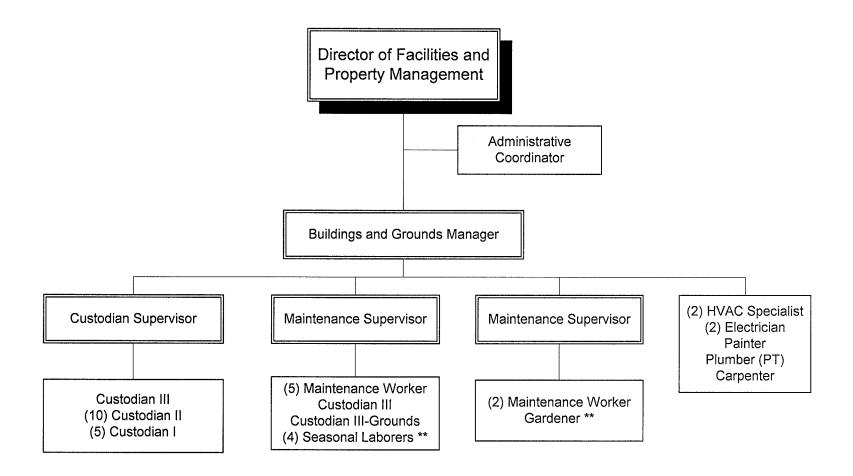

vices over 1,000,000 square feet of buildings and their respective grounds. Major services of the department include:

- 1. climate control,
- 2. space planning,
- 3. energy management,
- 4. preventive maintenance,
- 5. mechanical/electrical repairs,
- 6. light construction,
- 7. housekeeping,
- 8. liaison with contracted services,
- 9. grounds and lots maintenance,
- 10. signage, building security and lock services.

These services are being monitored through a computerized facilities management program to assure control of priorities and efficient labor use. In addition to the previous services, the department provides consultation to other departments and Directors and manages major construction/renovation projects with Architects and Contractors.

# FACILITIES AND PROPERTY MANAGEMENT



## **FACILITIES MANAGEMENT**

#### General Fund – Organization: 1025 to 1029 2015 BUDGET NARRATIVE

**TELEPHONE: 236-4790** 

**DEPARTMENT HEAD:** Michael Elder

LOCATION: Winnebago County

1221 Knapp Street Oshkosh, WI 54901

#### **2014 ACCOMPLISHMENTS:**

1. Completed the Refurbishment of the Courthouse Jackson Street Entrance.

- 2. Completed the energy efficiency lighting upgrades in various County Buildings.
- 3. Completed deck repairs for 3 Courthouse entrances.
- 4. Completed a tree inventory and management plan for County properties.
- 5. Completed the replacement of an Airport terminal building boiler.
- 6. Completed a reconfiguration of Branch 5 Courtroom.
- 7. Completed a Courthouse master plan with the National Center for State Courts.
- 8. Completed an upgrade/replacement o