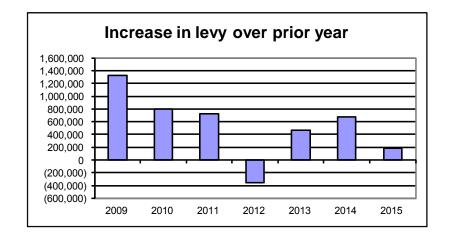

#### **Abraham Lincoln**

Mark L. Harris

Honorable Members of the Winnebago County Board and Citizens of Winnebago County:

After three consecutive years of reduction in the total levy, this year will see a modest increase in total levy. Fortunately our tight control of county debt, modest growth of the equalized valuation of the county and careful application of some reserves will allow Winnebago County to reduce the equalized tax rate by 1-cent from the 2014 level.

#### **OVERALL:**

The total tax levy of \$5.75 is down 1-cent from 2014. The tax rate for operations is \$4.86, an increase of 4-cents per \$1,000. The tax rate for debt is 57-cents compared to 60-cents for 2014, a reduction of 3-cents or 5%. The rate for library operations is 39-cents per \$1,000 valuation, a reduction of 2-cents or 4.9%. The special purpose rate for Public Health and Property Lister is 16-cents, no change from 2014. The information that follows will explain many of the changes from 2014.