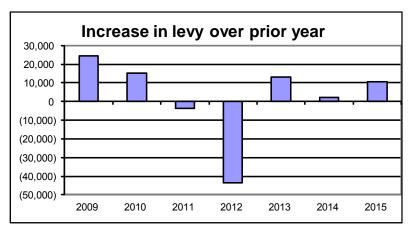

#### **OVERALL:**

The total tax levy of \$5.75 is down 1-cent from 2014. The tax rate for operations is \$4.86, an increase of 4-cents per \$1,000. The tax rate for debt is 57-cents compared to 60-cents for 2014, a reduction of 3-cents or 5%. The rate for library operations is 39-cents per \$1,000 valuation, a reduction of 2-cents or 4.9%. The special purpose rate for Public Health and Property Lister is 16-cents, no change from 2014. The information that follows will explain many of the changes from 2014.