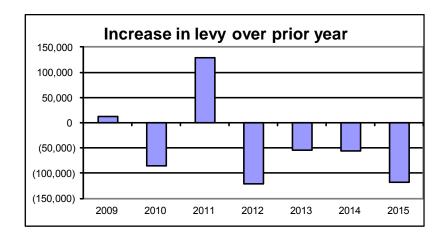

#### **Health and Human Services**

The Health and Human Services levy is \$24,756,251 down \$322,768 or 1.3% under 2014. The majority of the decrease comes from Park View Health Center's 13.3% levy decrease of \$420,939 which is primarily attributable to using \$1.1 million of their accumulated fund balance to offset the cost of their 2015 operations and debt. Also, the Child Support office reflects an increase of surplus over 2014 of \$117,657. This 99.8% increase of surplus is based on higher revenue return from the Office of Justice Assistance for administrative cost reimbursements. Public Health's levy increase of \$181,211 or 14.1% offsets the decrease. In 2014 we used \$125,000 more of their fund balance to offset their levy.