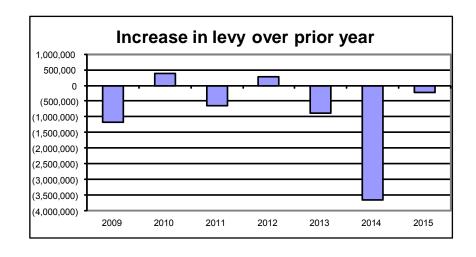

#### **Health and Human Services**

The Health and Human Services levy is \$24,756,251 down \$322,768 or 1.3% under 2014. The majority of the decrease comes from Park View Health Center's 13.3% levy decrease of \$420,939 which is primarily attributable to using \$1.1 million of their accumulated fund balance to offset the cost of their 2015 operations and debt. Also, the Child Support office reflects an increase of surplus over 2014 of \$117,657. This 99.8% increase of surplus is based on higher revenue return from the Office of Justice Assistance for administrative cost reimbursements. Public Health's levy increase of \$181,211 or 14.1% offsets the decrease. In 2014 we used \$125,000 more of their fund balance to offset their levy.