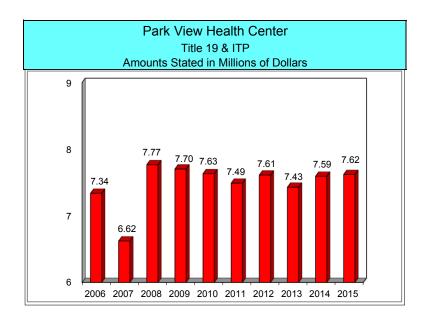

#### **Health and Human Services**

The Health and Human Services levy is \$24,756,251 down \$322,768 or 1.3% under 2014. The majority of the decrease comes from Park View Health Center's 13.3% levy decrease of \$420,939 which is primarily attributable to using \$1.1 million of their accumulated fund balance to offset the cost of their 2015 operations and debt. Also, the Child Support office reflects an increase of surplus over 2014 of \$117,657. This 99.8% increase of surplus is based on higher revenue return from the Office of Justice Assistance for administrative cost reimbursements. Public Health's levy increase of \$181,211 or 14.1% offsets the decrease. In 2014 we used \$125,000 more of their fund balance to offset their levy.