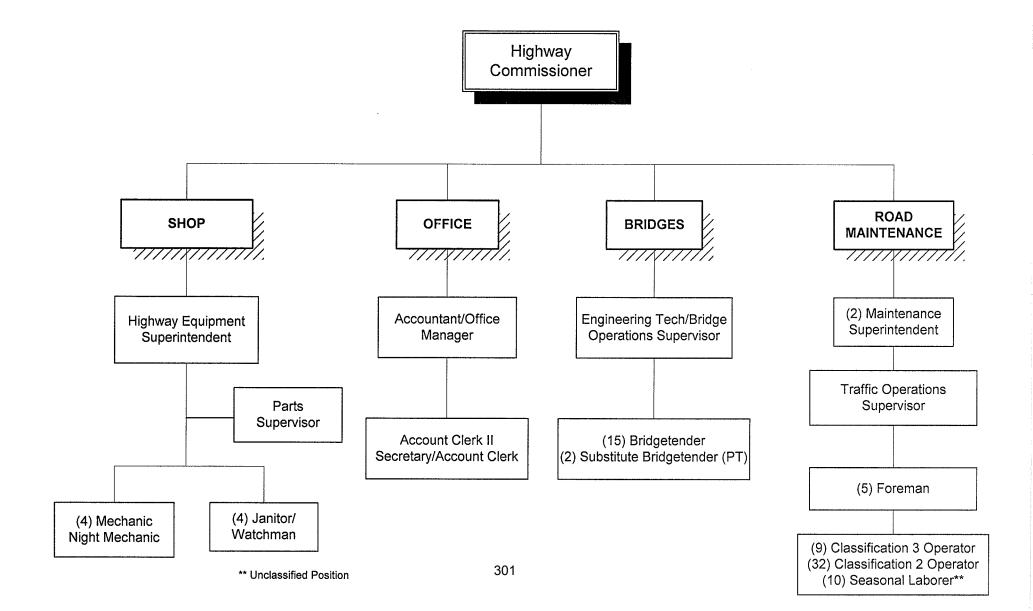

#### **Transportation**

This division shows a total tax levy of \$1,784,580, an increase of \$300,934, or 20.3% over 2014. The Airport levy is up \$234,750 over 2014 mostly due to the decrease in vehicle storage revenue from Oshkosh Corporation, plus a decrease in capital equipment being purchased for 2015. The County Road Maintenance levy is up by \$66,184 because we are discontinuing the transferring of Highway fund balance to this department. The Highway Department also has an increase of two full-time positions that do not affect the tax levy.