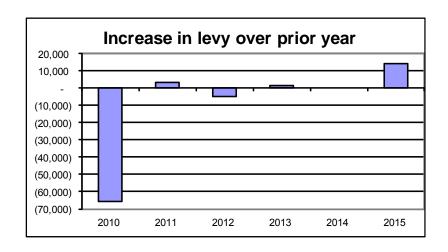

#### **Abraham Lincoln**

Mark L. Harris

Honorable Members of the Winnebago County Board and Citizens of Winnebago County:

After three consecutive years of reduction in the total levy, this year will see a modest increase in total levy. Fortunately our tight control of county debt, modest growth of the equalized valuation of the county and careful application of some reserves will allow Winnebago County to reduce the equalized tax rate by 1-cent from the 2014 level.

#### **OVERALL:**

The total tax levy of \$5.75 is down 1-cent from 2014. The tax rate for operations is \$4.86, an increase of 4-cents per \$1,000. The tax rate for debt is 57-cents compared to 60-cents for 2014, a reduction of 3-cents or 5%. The rate for library operations is 39-cents per \$1,000 valuation, a reduction of 2-cents or 4.9%. The special purpose rate for Public Health and Property Lister is 16-cents, no change from 2014. The information that follows will explain many of the changes from 2014.