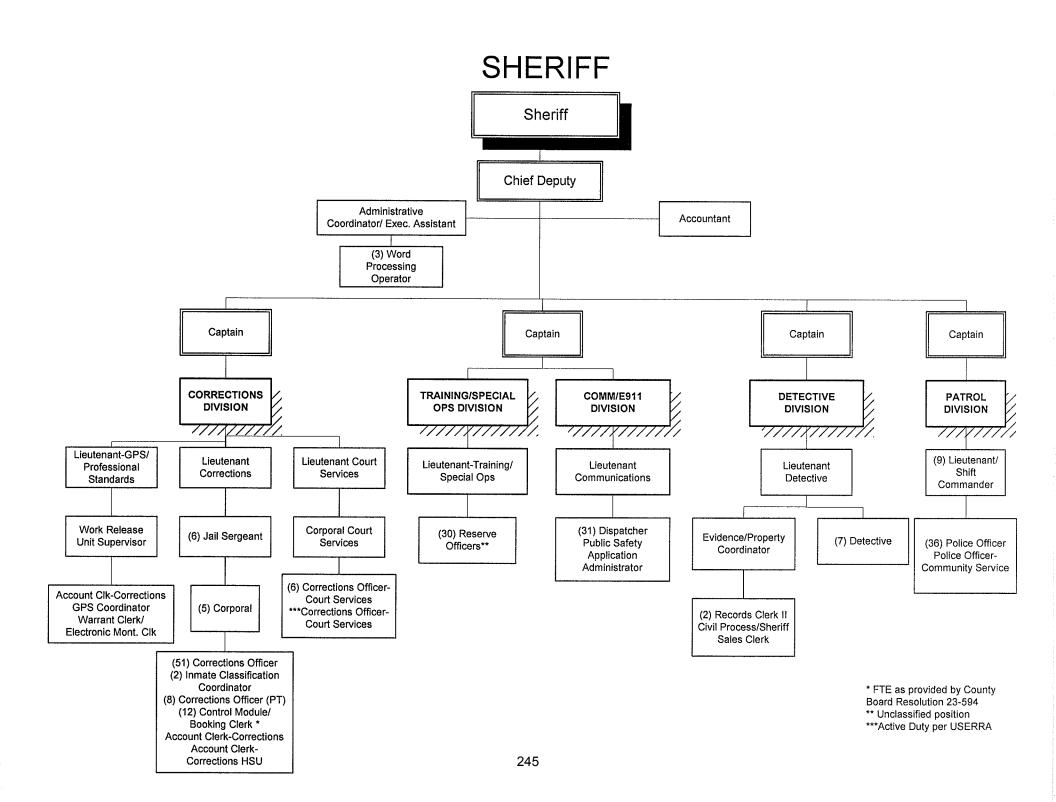

#### **Public Safety**

This division shows a tax levy of \$22,643,114, an increase of \$320,425, or 1.4% over 2014. These increases are spread over the departments in this division. The District Attorney increased their levy by \$44,421 or 4.3%, most of which was related to a new position in their 2015 budget which increased wages and benefits by \$62,298. The Coroner's office also had a levy increase of \$52,223 or 23%, most of which is based on increased pathology services costs incurred due to increasing autopsies. The levy for the Sheriff Department went up \$180,904. Although the number seems large, it represents a small percent increase of .96%.