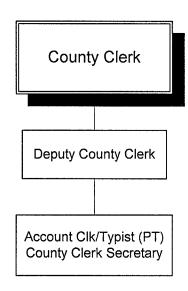

## 2015 ADOPTED BUDGET SUMMARY OF COUNTY BOARD ACTIONS

|                 |                            |                                                                                   |                |       | FUND<br>BALANCE<br>APPLIED |
|-----------------|----------------------------|-----------------------------------------------------------------------------------|----------------|-------|----------------------------|
| DEPARTMENT NAM  | E LINE.ITEM                | DETAIL                                                                            | EXPENDITURES R |       | (Note) LEVY                |
|                 |                            | Levy per Executive Budget Book                                                    |                |       | 65,482,075                 |
| CHANGES TO EXEC | UTIVE BUDGET AFTER BOOK    |                                                                                   |                |       |                            |
| UW Extension    | Program Fees               | Increase of fee based programs by Horticulture Educator                           |                | 5,000 | 65,477,075                 |
| UW Extension    | Contractual Services       | Increase from 1/2 time to full time Horticulture Educator (salary and fringes)    | 32,040         |       | 65,509,115                 |
| UW Extension    | Office Supplies            | Decrease to remove the replacement of tables and chairs                           | (5,000)        |       | 65,504,115                 |
| UW Extension    | Postage                    | Decrease to offset contractual services adjustment above                          | (500)          |       | 65,503,615                 |
| UW Extension    | Computer Software          | Decrease to offset contractual services adjustment above                          | (200)          |       | 65,503,415                 |
| UW Extension    | Membership Dues            | Decrease to offset contractual services adjustment above                          | (300)          |       | 65,503,115                 |
| UW Extension    | Small Equipment            | Decrease to offset contractual services adjustment above (forgo equip replacement | t) (2,500)     |       | 65,500,615                 |
| UW Extension    | Small Equipment Technology | Decrease to offset contractual services adjustment above (forgo equip replacement | t) (2,000)     |       | 65,498,615                 |
| UW Extension    | Print Duplicate            | Decrease to offset contractual services adjustment above (reduce copies)          | (2,500)        |       | 65,496,115                 |
| UW Extension    | Postage and Box Rent       | Decrease to offset contractual services adjustment above                          | (200)          |       | 65,495,915                 |
| UW Extension    | Maintenance Equipment      | Decrease to offset contractual services adjustment above                          | (500)          |       | 65,495,415                 |
| UW Extension    | Travel - Registration      | Decrease to offset contractual services adjustment above                          | (300)          |       | 65,495,115                 |
| UW Extension    | Travel - Auto Allowance    | Decrease to offset contractual services adjustment above                          | (750)          |       | 65,494,365                 |
| UW Extension    | Travel - Lodging           | Decrease to offset contractual services adjustment above                          | (200)          |       | 65,494,165                 |
| COUNTY BOARD AC | citions:                   |                                                                                   |                |       |                            |
| Parks           | Capital - Land             | Remove Proposed Dog Park                                                          | (100,000)      |       | 100,000 65,494,165         |
| County Board    | Professional Services      | Increase amount budgeted for wage study                                           | 30,000         |       | (30,000) 65,494,165        |
| Veterans        | Veteran Graves             | Increase for flag replacement and reserved parking signs                          | 3,500          |       | (3,500) 65,494,165         |
|                 |                            | Totals                                                                            | (49,410)       | 5,000 | 66,500 65,494,165          |