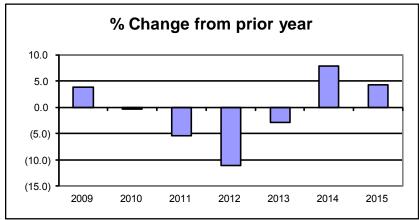

#### **Abraham Lincoln**

Mark L. Harris

Honorable Members of the Winnebago County Board and Citizens of Winnebago County:

After three consecutive years of reduction in the total levy, this year will see a modest increase in total levy. Fortunately our tight control of county debt, modest growth of the equalized valuation of the county and careful application of some reserves will allow Winnebago County to reduce the equalized tax rate by 1-cent from the 2014 level.

#### **OVERALL:**

The total tax levy of \$5.75 is down 1-cent from 2014. The tax rate for operations is \$4.86, an increase of 4-cents per \$1,000. The tax rate for debt is 57-cents compared to 60-cents for 2014, a reduction of 3-cents or 5%. The rate for library operations is 39-cents per \$1,000 valuation, a reduction of 2-cents or 4.9%. The special purpose rate for Public Health and Property Lister is 16-cents, no change from 2014. The information that follows will explain many of the changes from 2014.