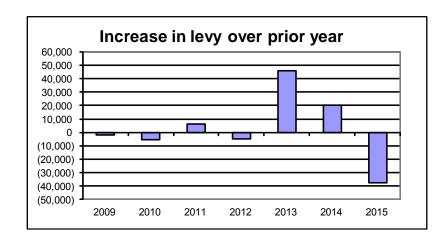

#### **Abraham Lincoln**

Mark L. Harris

Honorable Members of the Winnebago County Board and Citizens of Winnebago County:

After three consecutive years of reduction in the total levy, this year will see a modest increase in total levy. Fortunately our tight control of county debt, modest growth of the equalized valuation of the county and careful application of some reserves will allow Winnebago County to reduce the equalized tax rate by 1-cent from the 2014 level.

#### **OVERALL:**

The total tax levy of \$5.75 is down 1-cent from 2014. The tax rate for operations is \$4.86, an increase of 4-cents per \$1,000. The tax rate for debt is 57-cents compared to 60-cents for 2014, a reduction of 3-cents or 5%. The rate for library operations is 39-cents per \$1,000 valuation, a reduction of 2-cents or 4.9%. The special purpose rate for Public Health and Property Lister is 16-cents, no change from 2014. The information that follows will explain many of the changes from 2014.