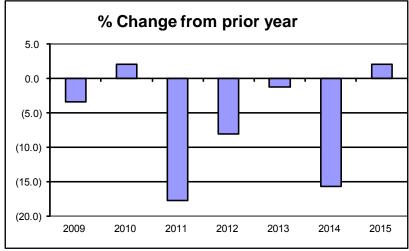

#### **OVERALL:**

The total tax levy of \$5.75 is down 1-cent from 2014. The tax rate for operations is \$4.86, an increase of 4-cents per \$1,000. The tax rate for debt is 57-cents compared to 60-cents for 2014, a reduction of 3-cents or 5%. The rate for library operations is 39-cents per \$1,000 valuation, a reduction of 2-cents or 4.9%. The special purpose rate for Public Health and Property Lister is 16-cents, no change from 2014. The information that follows will explain many of the changes from 2014.

#### **Health and Human Services**

The Health and Human Services levy is \$24,756,251 down \$322,768 or 1.3% under 2014. The majority of the decrease comes from Park View Health Center's 13.3% levy decrease of \$420,939 which is primarily attributable to using \$1.1 million of their accumulated fund balance to offset the cost of their 2015 operations and debt. Also, the Child Support office reflects an increase of surplus over 2014 of \$117,657. This 99.8% increase of surplus is based on higher revenue return from the Office of Justice Assistance for administrative cost reimbursements. Public Health's levy increase of \$181,211 or 14.1% offsets the decrease. In 2014 we used \$125,000 more of their fund balance to offset their levy.