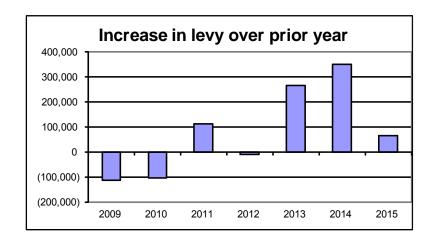

#### **Transportation**

This division shows a total tax levy of \$1,784,580, an increase of \$300,934, or 20.3% over 2014. The Airport levy is up \$234,750 over 2014 mostly due to the decrease in vehicle storage revenue from Oshkosh Corporation, plus a decrease in capital equipment being purchased for 2015. The County Road Maintenance levy is up by \$66,184 because we are discontinuing the transferring of Highway fund balance to this department. The Highway Department also has an increase of two full-time positions that do not affect the tax levy.