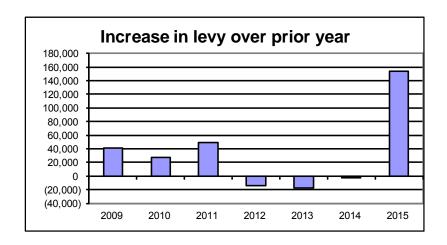

#### **Health and Human Services**

The Health and Human Services levy is \$24,756,251 down \$322,768 or 1.3% under 2014. The majority of the decrease comes from Park View Health Center's 13.3% levy decrease of \$420,939 which is primarily attributable to using \$1.1 million of their accumulated fund balance to offset the cost of their 2015 operations and debt. Also, the Child Support office reflects an increase of surplus over 2014 of \$117,657. This 99.8% increase of surplus is based on higher revenue return from the Office of Justice Assistance for administrative cost reimbursements. Public Health's levy increase of \$181,211 or 14.1% offsets the decrease. In 2014 we used \$125,000 more of their fund balance to offset their levy.