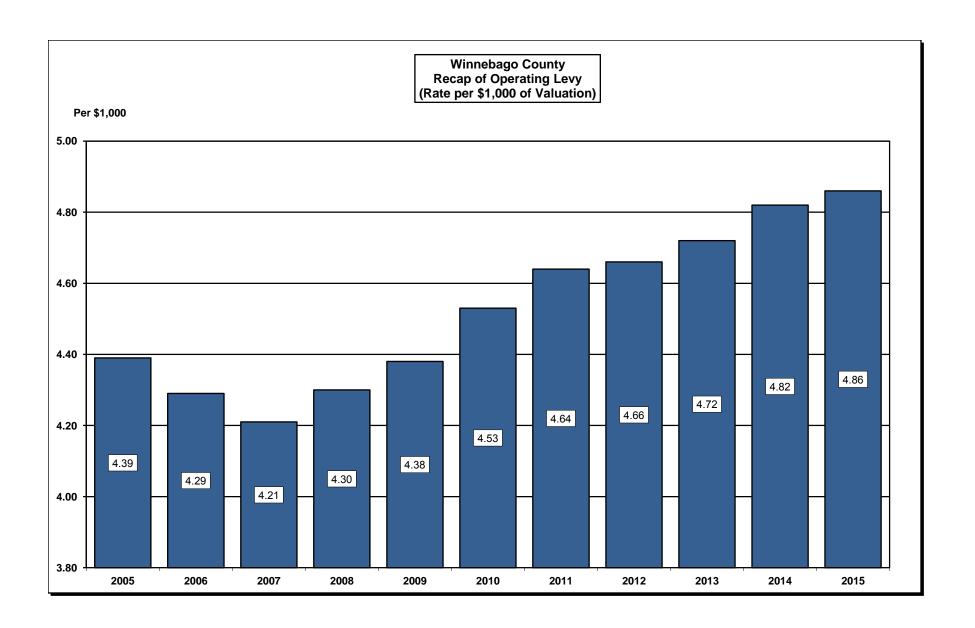

#### **OVERALL:**

The total tax levy of \$5.75 is down 1-cent from 2014. The tax rate for operations is \$4.86, an increase of 4-cents per \$1,000. The tax rate for debt is 57-cents compared to 60-cents for 2014, a reduction of 3-cents or 5%. The rate for library operations is 39-cents per \$1,000 valuation, a reduction of 2-cents or 4.9%. The special purpose rate for Public Health and Property Lister is 16-cents, no change from 2014. The information that follows will explain many of the changes from 2014.