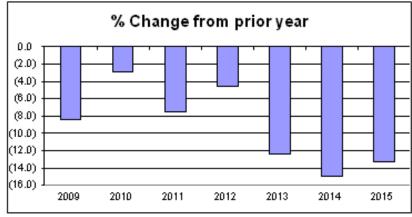

#### **Abraham Lincoln**

Mark L. Harris

Honorable Members of the Winnebago County Board and Citizens of Winnebago County:

After three consecutive years of reduction in the total levy, this year will see a modest increase in total levy. Fortunately our tight control of county debt, modest growth of the equalized valuation of the county and careful application of some reserves will allow Winnebago County to reduce the equalized tax rate by 1-cent from the 2014 level.

#### **OVERALL:**

The total tax levy of \$5.75 is down 1-cent from 2014. The tax rate for operations is \$4.86, an increase of 4-cents per \$1,000. The tax rate for debt is 57-cents compared to 60-cents for 2014, a reduction of 3-cents or 5%. The rate for library operations is 39-cents per \$1,000 valuation, a reduction of 2-cents or 4.9%. The special purpose rate for Public Health and Property Lister is 16-cents, no change from 2014. The information that follows will explain many of the changes from 2014.