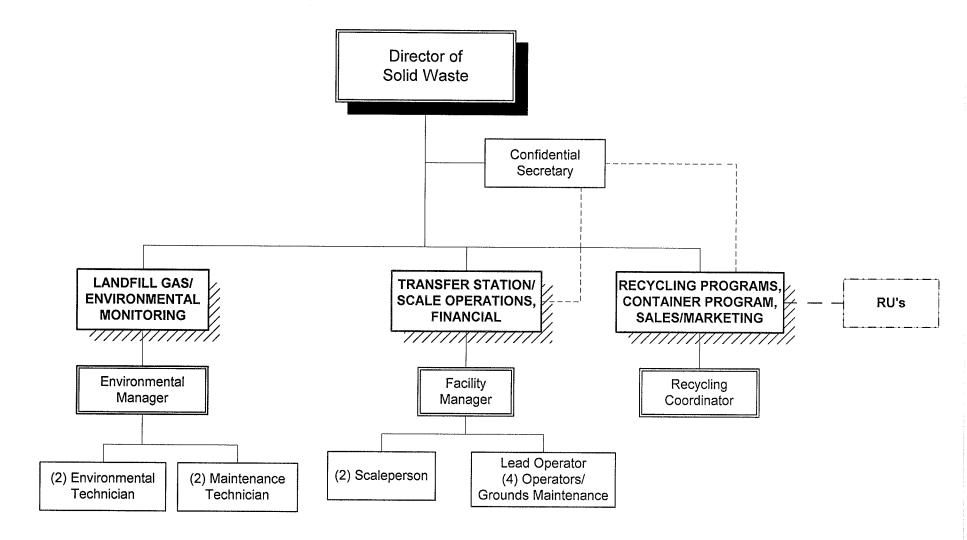

| Description                                                                                                                                                                                 | Object         | 2011<br>Actual                  | 2012<br>Actual                        | 2013<br>Actual                                   | 2014<br>Adopted              | 2015<br>Request                 | 2015<br>Executive            | 2015<br>Adopted              | % Change<br>From Prior<br>Yr Adopted               |
|---------------------------------------------------------------------------------------------------------------------------------------------------------------------------------------------|----------------|---------------------------------|---------------------------------------|--------------------------------------------------|------------------------------|---------------------------------|------------------------------|------------------------------|----------------------------------------------------|
| 510 - Airport                                                                                                                                                                               |                |                                 |                                       |                                                  |                              |                                 |                              |                              |                                                    |
| Revenue                                                                                                                                                                                     |                |                                 |                                       |                                                  |                              |                                 |                              |                              |                                                    |
| Public Services:                                                                                                                                                                            |                |                                 |                                       |                                                  |                              |                                 |                              |                              |                                                    |
| Rental Revenues                                                                                                                                                                             | 45011          | 20,675                          | 30,770                                | 24,360                                           | 39,000                       | 39,000                          | 39,000                       | 39,000                       | 0.00%                                              |
| Airport Landing Fees                                                                                                                                                                        | 45048          | 352                             | 993                                   | 3,160                                            | 2,000                        | 2,500                           | 2,500                        | 2,500                        | 25.00%                                             |
| Fuel Flowage Fee                                                                                                                                                                            | 45049          | 72,792                          | 61,395                                | 58,337                                           | 75,000                       | 75,000                          | 75,000                       | 75,000                       | 0.00%                                              |
| Land Rental - Airport                                                                                                                                                                       | 45059          | 1,621,399                       | 1,497,287                             | 739,323                                          | 900,000                      | 470,000                         | 470,000                      | 470,000                      | -47.78%                                            |
| Building Rental Airport                                                                                                                                                                     | 45060          | 282,121                         | 302,659                               | 320,309                                          | 350,000                      | 350,000                         | 350,000                      | 350,000                      | 0.00%                                              |
| Public Services Subtotal:                                                                                                                                                                   |                | 1,997,339                       | 1,893,105                             | 1,145,489                                        | 1,366,000                    | 936,500                         | 936,500                      | 936,500                      | -31.44%                                            |
| Intergov Services:                                                                                                                                                                          |                |                                 |                                       |                                                  |                              |                                 |                              |                              |                                                    |
| Other Fees                                                                                                                                                                                  | 43001          | 3,750                           | 5,000                                 | 6,250                                            | 4,000                        | 4,000                           | 4,000                        | 4,000                        | 0.00%                                              |
| Intergov Services Subtotal:                                                                                                                                                                 |                | 3,750                           | 5,000                                 | 6,250                                            | 4,000                        | 4,000                           | 4,000                        | 4,000                        | 0.00%                                              |
|                                                                                                                                                                                             |                |                                 |                                       |                                                  |                              |                                 |                              |                              |                                                    |
| Total Operating Revenue:                                                                                                                                                                    |                | 2,001,089                       | 1,898,105                             | 1,151,739                                        | 1,370,000                    | 940,500                         | 940,500                      | 940,500                      | -31.35%                                            |
|                                                                                                                                                                                             |                | 2,001,089                       | 1,898,105                             | 1,151,739                                        | 1,370,000                    | 940,500                         | 940,500                      | 940,500                      | -31.35%                                            |
| Misc Revenues:                                                                                                                                                                              | 48106          |                                 |                                       |                                                  |                              |                                 |                              | · '                          |                                                    |
| Misc Revenues: Sale of Scrap                                                                                                                                                                | 48106          | 345                             | 177                                   | 628                                              | 300                          | 300                             | 300                          | 300                          | 0.00%                                              |
| Misc Revenues:                                                                                                                                                                              | 48106<br>48109 |                                 |                                       |                                                  |                              |                                 |                              | · '                          | 0.00%<br>0.00%                                     |
| Misc Revenues: Sale of Scrap Other Miscellaneous Revenues Misc Revenues Subtotal:                                                                                                           |                | 345<br>2,726                    | 177<br>800                            | 628<br>2,742                                     | 300<br>1,000                 | 300<br>1,000                    | 300<br>1,000                 | 300<br>1,000                 | 0.00%<br>0.00%                                     |
| Misc Revenues: Sale of Scrap Other Miscellaneous Revenues Misc Revenues Subtotal: Other Financing Srcs:                                                                                     | 48109          | 345<br>2,726                    | 177<br>800<br><b>977</b>              | 628<br>2,742<br><b>3,370</b>                     | 300<br>1,000                 | 300<br>1,000                    | 300<br>1,000                 | 300<br>1,000<br>1,300        | 0.00%<br>0.00%<br><b>0.00</b> %                    |
| Misc Revenues: Sale of Scrap Other Miscellaneous Revenues Misc Revenues Subtotal:                                                                                                           |                | 345<br>2,726                    | 177<br>800                            | 628<br>2,742<br><b>3,370</b>                     | 300<br>1,000                 | 300<br>1,000<br>1,300           | 300<br>1,000                 | 300<br>1,000                 | 0.00%<br>0.00%<br><b>0.00</b> %                    |
| Misc Revenues: Sale of Scrap Other Miscellaneous Revenues Misc Revenues Subtotal: Other Financing Srcs:                                                                                     | 48109          | 345<br>2,726<br><b>3,071</b>    | 177<br>800<br><b>977</b>              | 628<br>2,742<br><b>3,370</b>                     | 300<br>1,000<br><b>1,300</b> | 300<br>1,000<br>1,300           | 300<br>1,000<br><b>1,300</b> | 300<br>1,000<br>1,300        | 0.00%<br>0.00%<br><b>0.00</b> %                    |
| Misc Revenues: Sale of Scrap Other Miscellaneous Revenues Misc Revenues Subtotal: Other Financing Srcs: Gain Sale of Assets                                                                 | 48109          | 345<br>2,726<br><b>3,071</b>    | 177<br>800<br><b>977</b>              | 628<br>2,742<br><b>3,370</b>                     | 300<br>1,000<br><b>1,300</b> | 300<br>1,000<br>1,300           | 300<br>1,000<br><b>1,300</b> | 300<br>1,000<br><b>1,300</b> | 0.00%<br>0.00%<br><b>0.00</b> %                    |
| Misc Revenues: Sale of Scrap Other Miscellaneous Revenues Misc Revenues Subtotal: Other Financing Srcs: Gain Sale of Assets Other Financing Srcs Subtotal:                                  | 48109          | 345<br>2,726<br><b>3,071</b>    | 177<br>800<br><b>977</b>              | 628<br>2,742<br><b>3,370</b>                     | 300<br>1,000<br><b>1,300</b> | 300<br>1,000<br>1,300           | 300<br>1,000<br><b>1,300</b> | 300<br>1,000<br><b>1,300</b> | 0.00%<br>0.00%<br>0.00%<br>0.00%                   |
| Misc Revenues: Sale of Scrap Other Miscellaneous Revenues Misc Revenues Subtotal: Other Financing Srcs: Gain Sale of Assets Other Financing Srcs Subtotal: Transfers In:                    | 48109          | 345<br>2,726<br>3,071<br>0<br>0 | 177<br>800<br>977<br>11,991<br>11,991 | 628<br>2,742<br><b>3,370</b><br>17,480<br>17,480 | 300<br>1,000<br>1,300        | 300<br>1,000<br>1,300<br>0      | 300<br>1,000<br>1,300        | 300<br>1,000<br>1,300<br>0   | 0.00%<br>0.00%<br>0.00%<br>0.00%                   |
| Misc Revenues: Sale of Scrap Other Miscellaneous Revenues Misc Revenues Subtotal: Other Financing Srcs: Gain Sale of Assets Other Financing Srcs Subtotal: Transfers In: Other Transfers In | 48109          | 345<br>2,726<br>3,071<br>0<br>0 | 177<br>800<br>977<br>11,991<br>11,991 | 628<br>2,742<br><b>3,370</b><br>17,480<br>17,480 | 300<br>1,000<br>1,300        | 300<br>1,000<br>1,300<br>0<br>0 | 300<br>1,000<br>1,300        | 300<br>1,000<br>1,300<br>0   | 0.00%<br>0.00%<br>0.00%<br>0.00%<br>0.00%<br>0.00% |