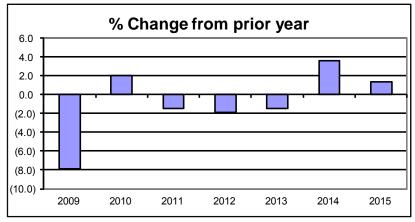

#### **OVERALL:**

The total tax levy of \$5.75 is down 1-cent from 2014. The tax rate for operations is \$4.86, an increase of 4-cents per \$1,000. The tax rate for debt is 57-cents compared to 60-cents for 2014, a reduction of 3-cents or 5%. The rate for library operations is 39-cents per \$1,000 valuation, a reduction of 2-cents or 4.9%. The special purpose rate for Public Health and Property Lister is 16-cents, no change from 2014. The information that follows will explain many of the changes from 2014.

#### **Health and Human Services**

The Health and Human Services levy is \$24,756,251 down \$322,768 or 1.3% under 2014. The majority of the decrease comes from Park View Health Center's 13.3% levy decrease of \$420,939 which is primarily attributable to using \$1.1 million of their accumulated fund balance to offset the cost of their 2015 operations and debt. Also, the Child Support office reflects an increase of surplus over 2014 of \$117,657. This 99.8% increase of surplus is based on higher revenue return from the Office of Justice Assistance for administrative cost reimbursements. Public Health's levy increase of \$181,211 or 14.1% offsets the decrease. In 2014 we used \$125,000 more of their fund balance to offset their levy.