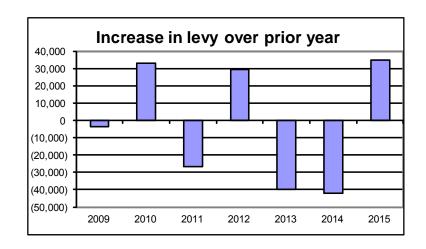

#### **Abraham Lincoln**

Mark L. Harris

Honorable Members of the Winnebago County Board and Citizens of Winnebago County:

After three consecutive years of reduction in the total levy, this year will see a modest increase in total levy. Fortunately our tight control of county debt, modest growth of the equalized valuation of the county and careful application of some reserves will allow Winnebago County to reduce the equalized tax rate by 1-cent from the 2014 level.

#### **OVERALL:**

The total tax levy of \$5.75 is down 1-cent from 2014. The tax rate for operations is \$4.86, an increase of 4-cents per \$1,000. The tax rate for debt is 57-cents compared to 60-cents for 2014, a reduction of 3-cents or 5%. The rate for library operations is 39-cents per \$1,000 valuation, a reduction of 2-cents or 4.9%. The special purpose rate for Public Health and Property Lister is 16-cents, no change from 2014. The information that follows will explain many of the changes from 2014.