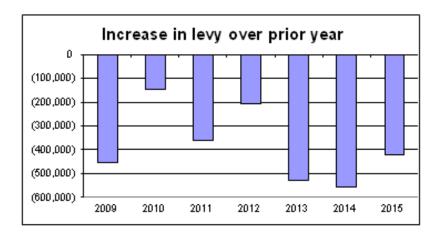

#### **Abraham Lincoln**

Mark L. Harris

Honorable Members of the Winnebago County Board and Citizens of Winnebago County:

After three consecutive years of reduction in the total levy, this year will see a modest increase in total levy. Fortunately our tight control of county debt, modest growth of the equalized valuation of the county and careful application of some reserves will allow Winnebago County to reduce the equalized tax rate by 1-cent from the 2014 level.

#### **OVERALL:**

The total tax levy of \$5.75 is down 1-cent from 2014. The tax rate for operations is \$4.86, an increase of 4-cents per \$1,000. The tax rate for debt is 57-cents compared to 60-cents for 2014, a reduction of 3-cents or 5%. The rate for library operations is 39-cents per \$1,000 valuation, a reduction of 2-cents or 4.9%. The special purpose rate for Public Health and Property Lister is 16-cents, no change from 2014. The information that follows will explain many of the changes from 2014.