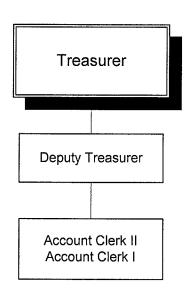

It is not possible to determine the impact on individual property owners because of differences in assessment among municipalities in Winnebago County.

Note 2: These are special purpose funds that must be applied to their designated purpose. An example is debt service funds. These funds must be applied to debt service if not used for capital projects.