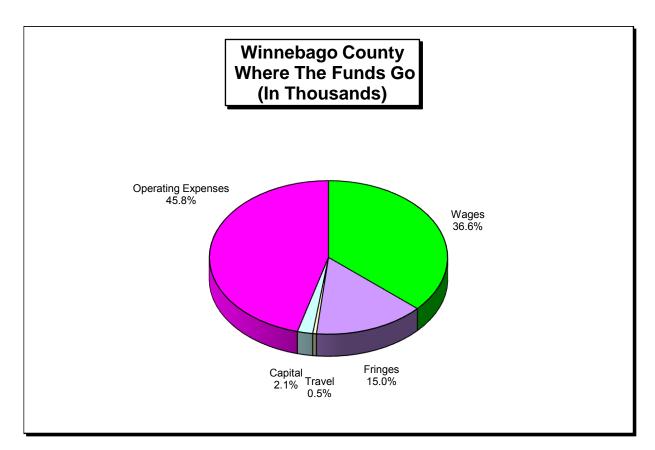

|
|                            | 138,589 | 141,137 | 2,548  | 1.84    | 100.0%                         |
| Adjustments*               | 2,915   | 2,059   | (856)  | (29.37) |                                |
| Decrease to fund balance** | 3,646   | 5,524   | 1,878  | 51.51   |                                |
|                            | 145,150 | 148,720 | 3,570  | 2.46    |                                |

<sup>\*</sup> Adjustments represent non levy items such as depreciation and restricted funds. \*\*Decrease to Fund Balances represent savings being used to reduce the tax levy.

NOTE: "Other" category consists of other taxes, interest on investments, and other miscellaneous revenues such as rental, nonoperating grants, and sale of property and equipment.



|                    | 2014    | 2015    | Change | Percent |
|--------------------|---------|---------|--------|---------|
| Wages              | 52,819  | 54,453  | 1,634  | 3.09    |
| Fringes            | 21,935  | 22,309  | 374    | 1.71    |
| Travel             | 758     | 745     | (13)   | (1.72)  |
| Capital            | 3,252   | 3,108   | (144)  | (4.43)  |
| Operating Expenses | 66,386  | 68,105  | 1,719  | 2.59    |
|                    | 145,150 | 148,720 | 3,570  | 2.46    |



| Human Services Levy                                                          | 2015<br>(Thousands)                               |
|------------------------------------------------------------------------------|---------------------------------------------------|
| Public Health Child Support Vet