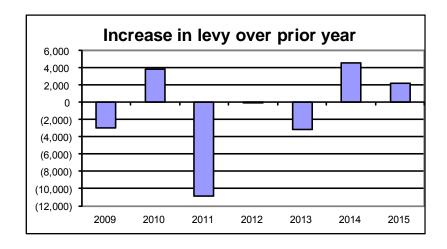

Promote and use social media as a public information tool.
- 16. Continue the creation and training of the Winnebago County "Child Abduction Response Team".

# 2015 BUDGET NARRATIVE HIGHLIGHTS

### **DEPARTMENT STAFFING:**

|           | 2006 | 2007 | 2008 | 2009 | 2010 | 2011 | 2012 | 2013 | 2014 | 2015 |
|-----------|------|------|------|------|------|------|------|------|------|------|
| Full Time | 2    | 2    | 1    | 1    | 1    | 1    | 1    | 1    | 1    | 1    |
| Part Time | 1    | 1    | 2    | 2    | 2    | 2    | 2    | 2    | 2    | 2    |
| Total     | 3    | 3    | 3    | 3    | 3    | 3    | 3    | 3    | 3    | 3    |

There are no changes to the department staffing for 2015.

**COUNTY LEVY:** The tax levy for 2015 is \$194,487, an increase of \$2,236 or 1.2% over 2014.





# **SIGNIFICANT CHANGES FROM 2014 ADOPTED - Emergency Management**

| Account                           | Amount    | Description                                                                                              |
|-----------------------------------|-----------|----------------------------------------------------------------------------------------------------------|
| Significant changes from 2014     |           |                                                                                                          |
| Tax Levy 2014                     | \$ 192,25 | 1                                                                                                        |
| Revenue Changes - impact on levy: |           |