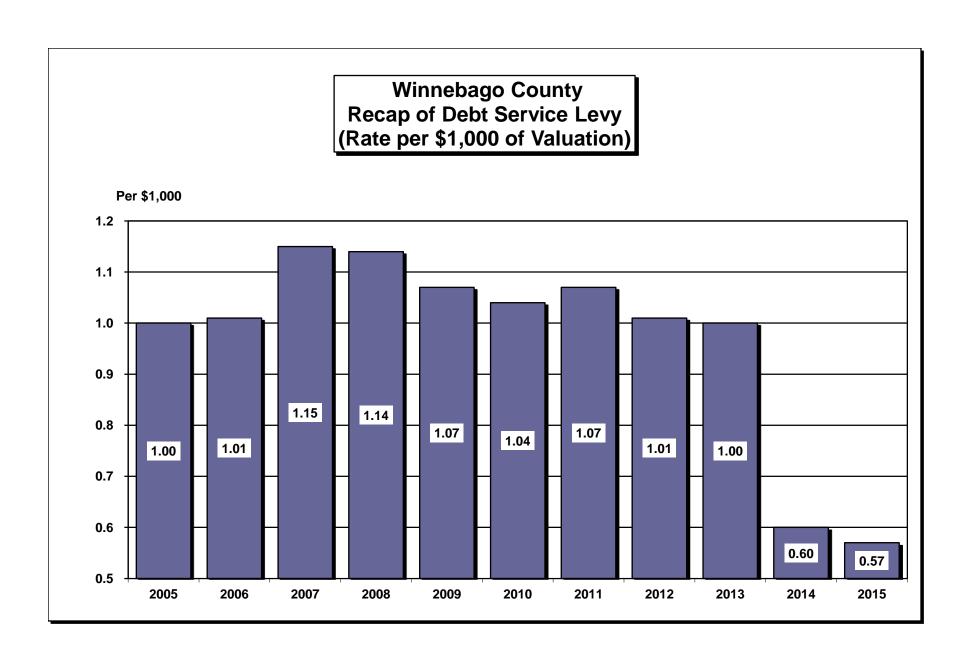

#### **OVERALL:**

The total tax levy of \$5.75 is down 1-cent from 2014. The tax rate for operations is \$4.86, an increase of 4-cents per \$1,000. The tax rate for debt is 57-cents compared to 60-cents for 2014, a reduction of 3-cents or 5%. The rate for library operations is 39-cents per \$1,000 valuation, a reduction of 2-cents or 4.9%. The special purpose rate for Public Health and Property Lister is 16-cents, no change from 2014. The information that follows will explain many of the changes from 2014.