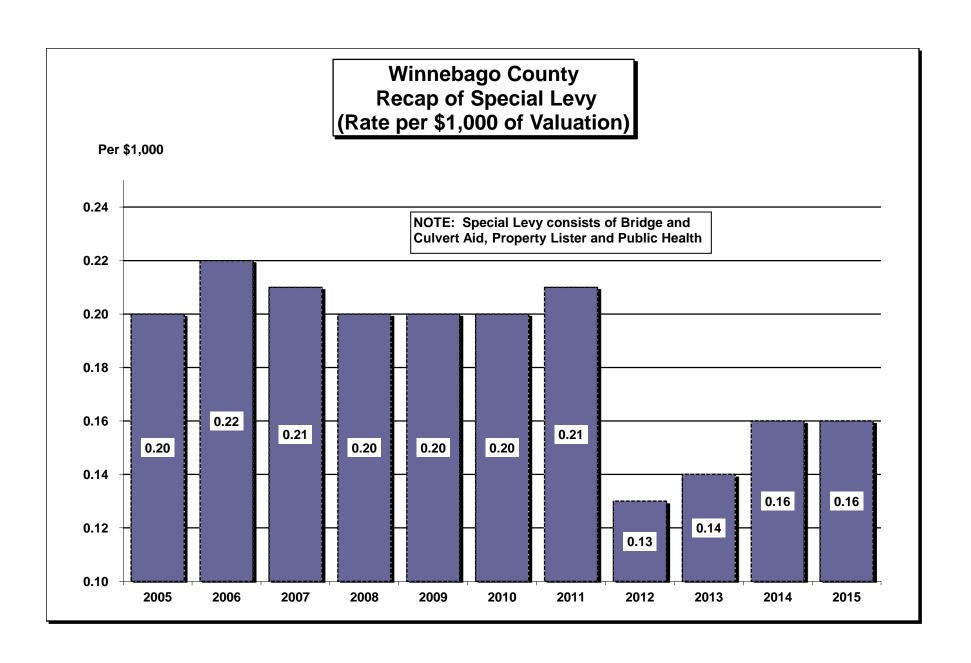

#### **OVERALL:**

The total tax levy of \$5.75 is down 1-cent from 2014. The tax rate for operations is \$4.86, an increase of 4-cents per \$1,000. The tax rate for debt is 57-cents compared to 60-cents for 2014, a reduction of 3-cents or 5%. The rate for library operations is 39-cents per \$1,000 valuation, a reduction of 2-cents or 4.9%. The special purpose rate for Public Health and Property Lister is 16-cents, no change from 2014. The information that follows will explain many of the changes from 2014.