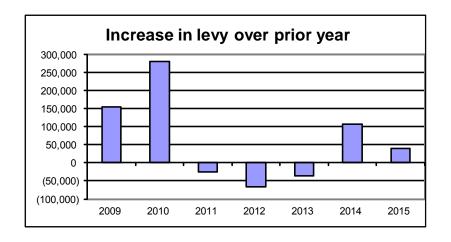

#### **Abraham Lincoln**

Mark L. Harris

Honorable Members of the Winnebago County Board and Citizens of Winnebago County:

After three consecutive years of reduction in the total levy, this year will see a modest increase in total levy. Fortunately our tight control of county debt, modest growth of the equalized valuation of the county and careful application of some reserves will allow Winnebago County to reduce the equalized tax rate by 1-cent from the 2014 level.

#### **OVERALL:**

The total tax levy of \$5.75 is down 1-cent from 2014. The tax rate for operations is \$4.86, an increase of 4-cents per \$1,000. The tax rate for debt is 57-cents compared to 60-cents for 2014, a reduction of 3-cents or 5%. The rate for library operations is 39-cents per \$1,000 valuation, a reduction of 2-cents or 4.9%. The special purpose rate for Public Health and Property Lister is 16-cents, no change from 2014. The information that follows will explain many of the changes from 2014.