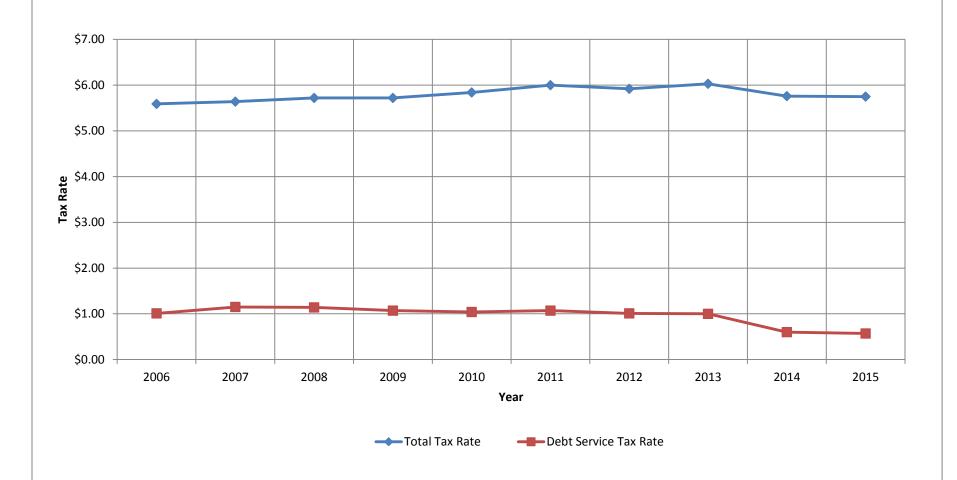

#### **OVERALL:**

The total tax levy of \$5.75 is down 1-cent from 2014. The tax rate for operations is \$4.86, an increase of 4-cents per \$1,000. The tax rate for debt is 57-cents compared to 60-cents for 2014, a reduction of 3-cents or 5%. The rate for library operations is 39-cents per \$1,000 valuation, a reduction of 2-cents or 4.9%. The special purpose rate for Public Health and Property Lister is 16-cents, no change from 2014. The information that follows will explain many of the changes from 2014.

RECOVERY: Provide liaison with local, state and federal authorities in recovery efforts. Activate the Long Term Recovery Group in providing assistance for unmet needs after a disaster.

### General Fund – Organization: 1107 2014 BUDGET NARRATIVE

DEPARTMENT HEAD: Linda Kollmann TELEPHONE: 236-7463

LOCATION: Winnebago County 4311 Jackson Street

Oshkosh, WI 54901

#### **2014 ACCOMPLISHMENTS:**

1. Received Homeland Security Grant for Neenah School District Exercise.

- 2. Received grant to host SIMCOM; a statewide communications exercise with over 100 agencies participating.
- 3. Updated the "Winnebago County Emergency Response Plan".
- 4. Promoted severe weather awareness and continued the sale of NOAA Weather Radios at an affordable price to the public.
- 5. Continued school emergency planning with districts.
- 6. Continued use of ESPONDER for pre-planned events and disaster response.
- 7. Increased personal preparedness outreach to individuals and businesses.
- 8. Increased outreach using social media for pre-emergency planning and information during real events.
- 9. Maintained the emergency telephone notification system and outdoor tornado warning sirens.
- 10. Became a COG in IPAWS which is a Federal Mass Notification System.
- 11. Provided guidance and assistance with the "Courthouse Security Plan".
- 12. Hosted disaster exercises with Country USA, First Responders, Hospitals, Galloway Company and the Fox River Ethanol Plant.
- 13. Replaced an outdoor tornado warning siren at University of Wisconsin-Oshkosh Campus.
- 14. Continued to update EPCRA Offsite Facility Plans.
- 15. Responded to severe weather events.
- 16. Assisted residents with information and resources during propane shortage.
- 17. Assisted municipalities in applying for federal aid for the severe winter weather damages in 2014.
- 18. Part of the team creating the new Winnebago County "Child Abduction Response Team".
- 19. Applied and received a grant to update the "Winnebago County Hazard Mitigation Plan".
- 20. Created a "Debris Management Plan" for disaster response.