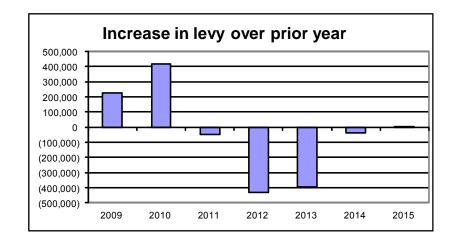

#### **Abraham Lincoln**

Mark L. Harris

Honorable Members of the Winnebago County Board and Citizens of Winnebago County:

After three consecutive years of reduction in the total levy, this year will see a modest increase in total levy. Fortunately our tight control of county debt, modest growth of the equalized valuation of the county and careful application of some reserves will allow Winnebago County to reduce the equalized tax rate by 1-cent from the 2014 level.