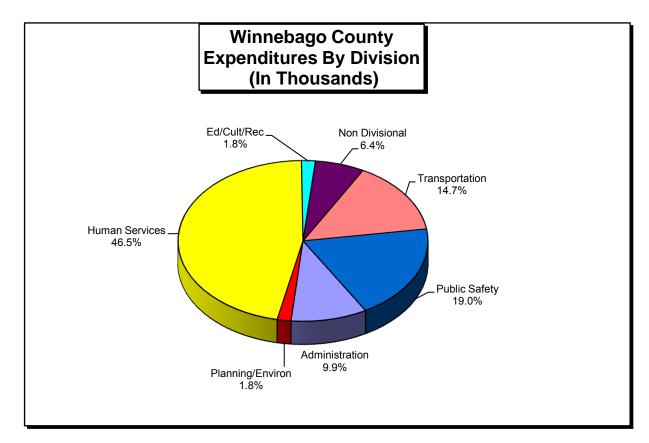

#### **OVERALL:**

The total tax levy of \$5.75 is down 1-cent from 2014. The tax rate for operations is \$4.86, an increase of 4-cents per \$1,000. The tax rate for debt is 57-cents compared to 60-cents for 2014, a reduction of 3-cents or 5%. The rate for library operations is 39-cents per \$1,000 valuation, a reduction of 2-cents or 4.9%. The special purpose rate for Public Health and Property Lister is 16-cents, no change from 2014. The information that follows will explain many of the changes from 2014.

#### Administration

The tax levy in this division is \$9,782,502, an increase of \$823,381, or 9.2%. This division shows an increase in Elections of \$58,450 or 48.2% based on the capital outlay purchases totaling \$108,000 for a new voting machine and server/software for their voting equipment. Technology Replacement increased \$250,000 or 50% due to a large increase in computer software licensing purchases from Microsoft projected for 2015. The Facilities Department increase of \$298,009 or 6% includes a special project of an Arc flash study that is required by OSHA. This will cost roughly \$250,000.

#### **Public Safety**

This division shows a tax levy of \$22,643,114, an increase of \$320,425, or 1.4% over 2014. These increases are spread over the departments in this division. The District Attorney increased their levy by \$44,421 or 4.3%, most of which was related to a new position in their 2015 budget which increased wages and benefits by \$62,298. The Coroner's office also had a levy increase of \$52,223 or 23%, most of which is based on increased pathology services costs incurred due to increasing autopsies. The levy for the Sheriff Department went up \$180,904. Although the number seems large, it represents a small percent increase of .96%.

#### **Transportation**

This division shows a total tax levy of \$1,784,580, an increase of \$300,934, or 20.3% over 2014. The Airport levy is up \$234,750 over 2014 mostly due to the decrease in vehicle storage revenue from Oshkosh Corporation, plus a decrease in capital equipment being purchased for 2015. The County Road Maintenance levy is up by \$66,184 because we are discontinuing the transferring of Highway fund balance to this department. The Highway Department also has an increase of two full-time positions that do not affect the tax levy.

#### **Health and Human Services**

The Health and Human Services levy is \$24,756,251 down \$322,768 or 1.3% under 2014. The majority of the decrease comes from Park View Health Center's 13.3% levy decrease of \$420,939 which is primarily attributable to using \$1.1 million of their accumulated fund balance to offset the cost of their 2015 operations and debt. Also, the Child Support office reflects an increase of surplus over 2014 of \$117,657. This 99.8% increase of surplus is based on higher revenue return from the Office of Justice Assistance for administrative cost reimbursements. Public Health's levy increase of \$181,211 or 14.1% offsets the decrease. In 2014 we used \$125,000 more of their fund balance to offset their levy.

#### **Education, Culture and Recreation**

The Division of Education, Culture, and Recreation shows a tax levy of \$1,981,388, an increase of \$52,897 or 2.7% over 2014. The majority of the increase comes from the Parks Department, \$17,218 or 1.4% based on an increase in grounds maintenance costs to complete the road improvement project in the community park and a new buoy maintenance contract. UW Fox Valley also had a 9.2% levy increase of \$14,100 for building maintenance and snow removal. UW-Extension also has a \$21,579 increase in levy, 4.1%, which comes from the other contract services costs for salary adjustments for unclassified staff pay and upgrading the contracted Horticulturist position from ½ time to full-time.