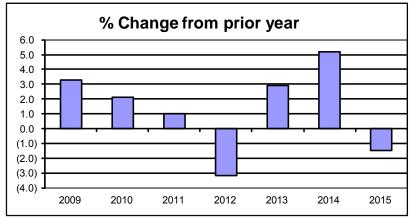

#### **Abraham Lincoln**

Mark L. Harris

Honorable Members of the Winnebago County Board and Citizens of Winnebago County:

After three consecutive years of reduction in the total levy, this year will see a modest increase in total levy. Fortunately our tight control of county debt, modest growth of the equalized valuation of the county and careful application of some reserves will allow Winnebago County to reduce the equalized tax rate by 1-cent from the 2014 level.

#### **OVERALL:**

The total tax levy of \$5.75 is down 1-cent from 2014. The tax rate for operations is \$4.86, an increase of 4-cents per \$1,000. The tax rate for debt is 57-cents compared to 60-cents for 2014, a reduction of 3-cents or 5%. The rate for library operations is 39-cents per \$1,000 valuation, a reduction of 2-cents or 4.9%. The special purpose rate for Public Health and Property Lister is 16-cents, no change from 2014. The information that follows will explain many of the changes from 2014.