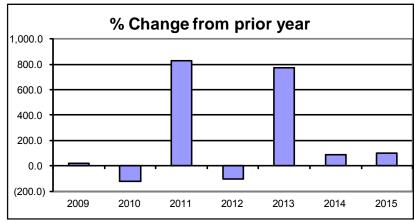

#### **Health and Human Services**

The Health and Human Services levy is \$24,756,251 down \$322,768 or 1.3% under 2014. The majority of the decrease comes from Park View Health Center's 13.3% levy decrease of \$420,939 which is primarily attributable to using \$1.1 million of their accumulated fund balance to offset the cost of their 2015 operations and debt. Also, the Child Support office reflects an increase of surplus over 2014 of \$117,657. This 99.8% increase of surplus is based on higher revenue return from the Office of Justice Assistance for administrative cost reimbursements. Public Health's levy increase of \$181,211 or 14.1% offsets the decrease. In 2014 we used \$125,000 more of their fund balance to offset their levy.