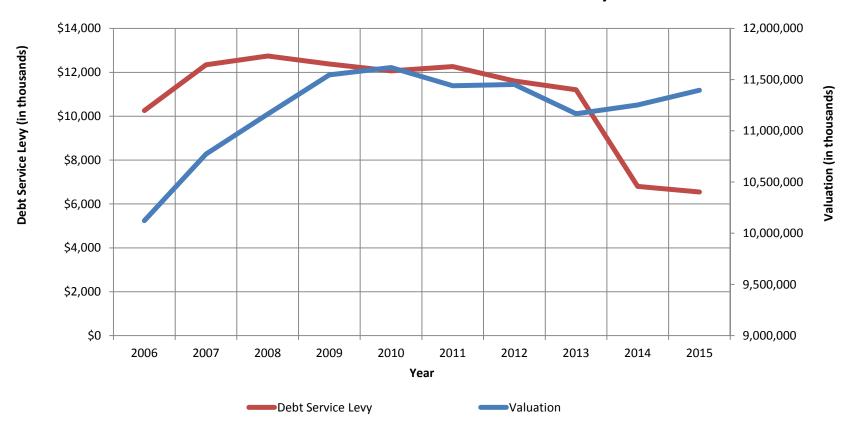

#### **Health and Human Services**

The Health and Human Services levy is \$24,756,251 down \$322,768 or 1.3% under 2014. The majority of the decrease comes from Park View Health Center's 13.3% levy decrease of \$420,939 which is primarily attributable to using \$1.1 million of their accumulated fund balance to offset the cost of their 2015 operations and debt. Also, the Child Support office reflects an increase of surplus over 2014 of \$117,657. This 99.8% increase of surplus is based on higher revenue return from the Office of Justice Assistance for administrative cost reimbursements. Public Health's levy increase of \$181,211 or 14.1% offsets the decrease. In 2014 we used \$125,000 more of their fund balance to offset their levy.