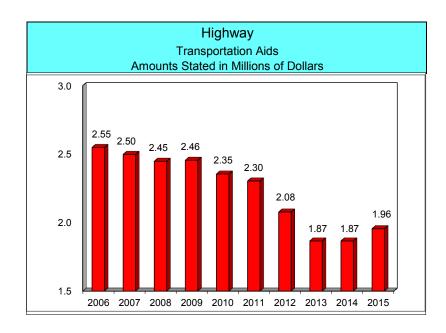

#### **Transportation**

This division shows a total tax levy of \$1,784,580, an increase of \$300,934, or 20.3% over 2014. The Airport levy is up \$234,750 over 2014 mostly due to the decrease in vehicle storage revenue from Oshkosh Corporation, plus a decrease in capital equipment being purchased for 2015. The County Road Maintenance levy is up by \$66,184 because we are discontinuing the transferring of Highway fund balance to this department. The Highway Department also has an increase of two full-time positions that do not affect the tax levy.