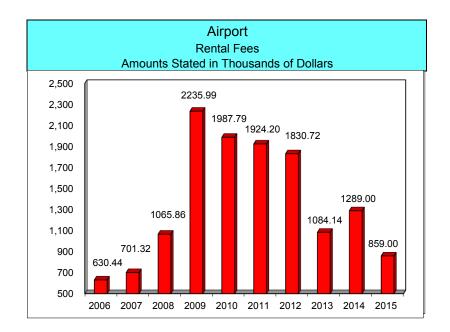

#### **Transportation**

This division shows a total tax levy of \$1,784,580, an increase of \$300,934, or 20.3% over 2014. The Airport levy is up \$234,750 over 2014 mostly due to the decrease in vehicle storage revenue from Oshkosh Corporation, plus a decrease in capital equipment being purchased for 2015. The County Road Maintenance levy is up by \$66,184 because we are discontinuing the transferring of Highway fund balance to this department. The Highway Department also has an increase of two full-time positions that do not affect the tax levy.