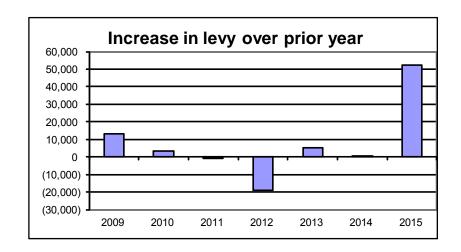

#### **Public Safety**

This division shows a tax levy of \$22,643,114, an increase of \$320,425, or 1.4% over 2014. These increases are spread over the departments in this division. The District Attorney increased their levy by \$44,421 or 4.3%, most of which was related to a new position in their 2015 budget which increased wages and benefits by \$62,298. The Coroner's office also had a levy increase of \$52,223 or 23%, most of which is based on increased pathology services costs incurred due to increasing autopsies. The levy for the Sheriff Department went up \$180,904. Although the number seems large, it represents a small percent increase of .96%.