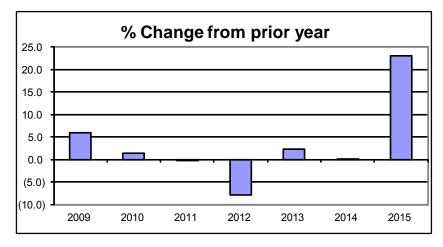

#### **Public Safety**

This division shows a tax levy of \$22,643,114, an increase of \$320,425, or 1.4% over 2014. These increases are spread over the departments in this division. The District Attorney increased their levy by \$44,421 or 4.3%, most of which was related to a new position in their 2015 budget which increased wages and benefits by \$62,298. The Coroner's office also had a levy increase of \$52,223 or 23%, most of which is based on increased pathology services costs incurred due to increasing autopsies. The levy for the Sheriff Department went up \$180,904. Although the number seems large, it represents a small percent increase of .96%.