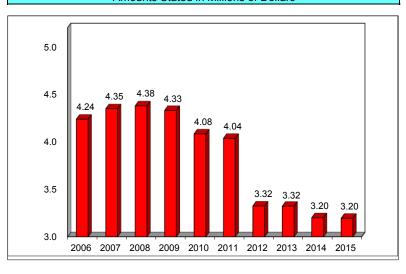

#### **OVERALL:**

The total tax levy of \$5.75 is down 1-cent from 2014. The tax rate for operations is \$4.86, an increase of 4-cents per \$1,000. The tax rate for debt is 57-cents compared to 60-cents for 2014, a reduction of 3-cents or 5%. The rate for library operations is 39-cents per \$1,000 valuation, a reduction of 2-cents or 4.9%. The special purpose rate for Public Health and Property Lister is 16-cents, no change from 2014. The information that follows will explain many of the changes from 2014.