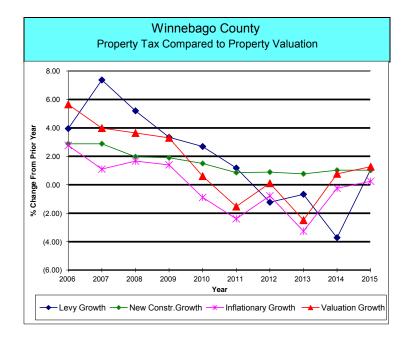

#### **Abraham Lincoln**

Mark L. Harris

Honorable Members of the Winnebago County Board and Citizens of Winnebago County:

After three consecutive years of reduction in the total levy, this year will see a modest increase in total levy. Fortunately our tight control of county debt, modest growth of the equalized valuation of the county and careful application of some reserves will allow Winnebago County to reduce the equalized tax rate by 1-cent from the 2014 level.

#### **OVERALL:**

The total tax levy of \$5.75 is down 1-cent from 2014. The tax rate for operations is \$4.86, an increase of 4-cents per \$1,000. The tax rate for debt is 57-cents compared to 60-cents for 2014, a reduction of 3-cents or 5%. The rate for library operations is 39-cents per \$1,000 valuation, a reduction of 2-cents or 4.9%. The special purpose rate for Public Health and Property Lister is 16-cents, no change from 2014. The information that follows will explain many of the changes from 2014.