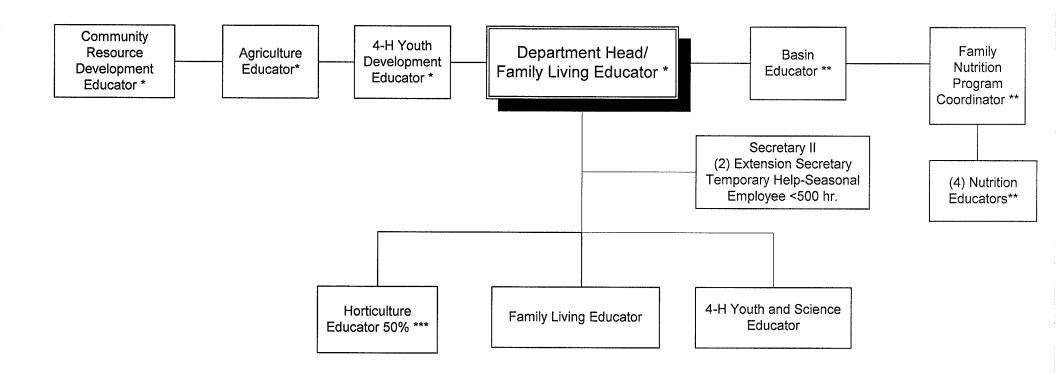

#### **Education, Culture and Recreation**

The Division of Education, Culture, and Recreation shows a tax levy of \$1,981,388, an increase of \$52,897 or 2.7% over 2014. The majority of the increase comes from the Parks Department, \$17,218 or 1.4% based on an increase in grounds maintenance costs to complete the road improvement project in the community park and a new buoy maintenance contract. UW Fox Valley also had a 9.2% levy increase of \$14,100 for building maintenance and snow removal. UW-Extension also has a \$21,579 increase in levy, 4.1%, which comes from the other contract services costs for salary adjustments for unclassified staff pay and upgrading the contracted Horticulturist position from ½ time to full-time.