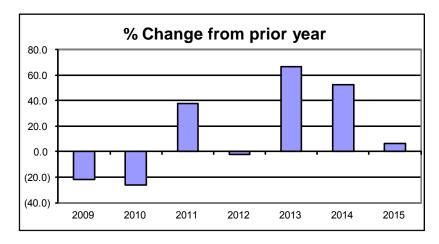

#### **Transportation**

This division shows a total tax levy of \$1,784,580, an increase of \$300,934, or 20.3% over 2014. The Airport levy is up \$234,750 over 2014 mostly due to the decrease in vehicle storage revenue from Oshkosh Corporation, plus a decrease in capital equipment being purchased for 2015. The County Road Maintenance levy is up by \$66,184 because we are discontinuing the transferring of Highway fund balance to this department. The Highway Department also has an increase of two full-time positions that do not affect the tax levy.