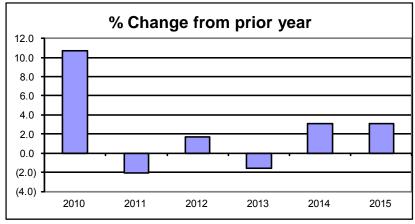

#### **OVERALL:**

The total tax levy of \$5.75 is down 1-cent from 2014. The tax rate for operations is \$4.86, an increase of 4-cents per \$1,000. The tax rate for debt is 57-cents compared to 60-cents for 2014, a reduction of 3-cents or 5%. The rate for library operations is 39-cents per \$1,000 valuation, a reduction of 2-cents or 4.9%. The special purpose rate for Public Health and Property Lister is 16-cents, no change from 2014. The information that follows will explain many of the changes from 2014.