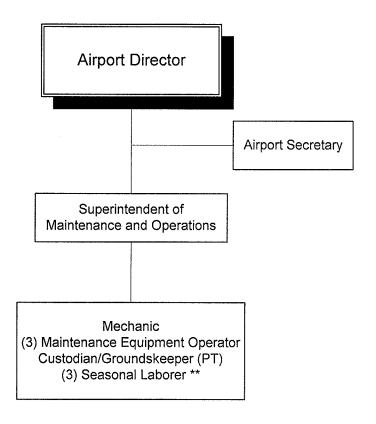

vide air traffic control services and provide an regional FAA equipment repair base.

<u>TERMINAL BUILDING</u> Provide a central airport facility to host aviation and non-aviation related businesses and airport administration. Rent available space to concessionaires.

WEST TERMINAL BUILDING Continue full rental occupancy and maintain this facility as a long-term, revenue-producing asset.

OTHER BUILDINGS Fulfill contractual obligations by maintaining over thirty county-owned buildings, many over 40 years old. These buildings include Thangars, multi-aircraft storage hangars, and a full-service fixed base operation. Provide hangar facilities to meet all aspects of general aviation.

<u>UNCLASSIFIED EXPENSE</u> Track capital outlay, including Federal and State grant programs.

# **AIRPORT**



<sup>\*\*</sup> Unclassified position

# **AIRPORT**

### Airport Fund: 510 2015 BUDGET NARRATIVE

**TELEPHONE: 236-4930** 

**DEPARTMENT HEAD:** Peter M. Moll

LOCATION: Wittman Regional Airport

525 W. 20<sup>th</sup> Avenue Oshkosh, WI 54902-6871

#### **2014 ACCOMPLISHMENTS:**

- 1. Continued partnership with Oshkosh Corporation with vehicle storage and testing programs.
- 2. Achieved over 90% hangar occupancy rate.
- 3. In partnership with the City of Oshkosh and Chamco, completed acquisition of 80 acres of land on the southeast side of the airport for aviation industrial development. Partnered with City and Chamco to initiate marketing efforts for the business park with Explorer Solutions of Canada.
- 4. Completed perimeter road and fence project with FAA and WI DOT Bureau of Aeron