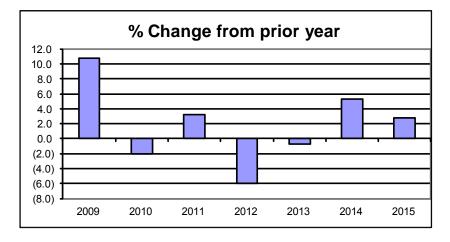

#### **OVERALL:**

The total tax levy of \$5.75 is down 1-cent from 2014. The tax rate for operations is \$4.86, an increase of 4-cents per \$1,000. The tax rate for debt is 57-cents compared to 60-cents for 2014, a reduction of 3-cents or 5%. The rate for library operations is 39-cents per \$1,000 valuation, a reduction of 2-cents or 4.9%. The special purpose rate for Public Health and Property Lister is 16-cents, no change from 2014. The information that follows will explain many of the changes from 2014.