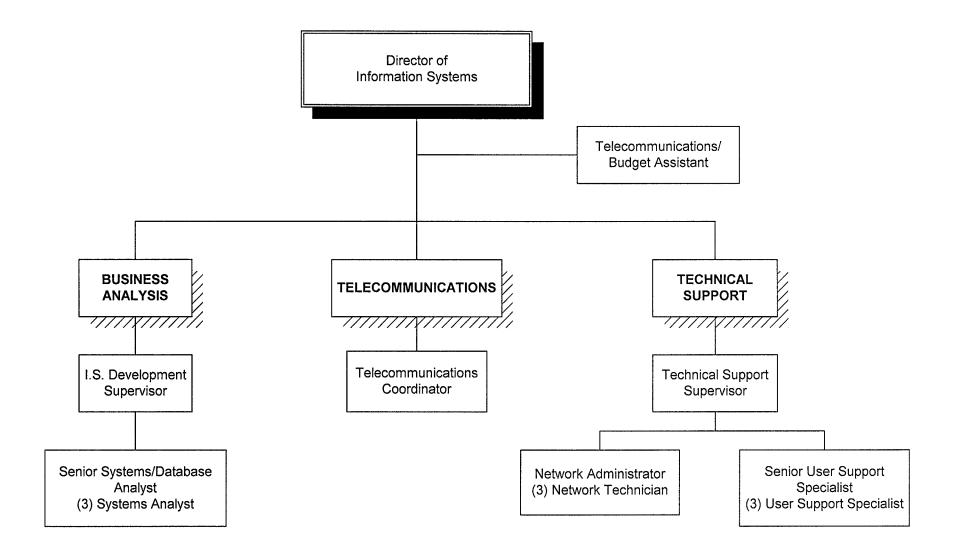

ocess. Assist throughout the year in the actual purchases of these budgeted items.

<u>NETWORK INFRASTRUCTURE</u> Maintain the network connectivity, including Internet access, and the core network equipment and software in support of services provided by the County.

**PUBLIC SAFETY** Maintain and support the Public Safety Systems within Winnebago County.

<u>SYSTEM DESIGN & DEVELOPMENT</u> Design and develop custom applications based on departmental requests or IS observations where efficiencies can be gained.

<u>PROJECT MANAGEMENT</u> Manage resources necessary for both the acquisition and complete implementation of 'off-the-shelf' software or the 'inhouse' development of custom applications.

TELECOMMUNICATION SUPPORT Determine and monitor County needs and maintain installed systems.



#### General Fund – Organization: 1022 2015 BUDGET NARRATIVE

**TELEPHONE: 232-3491** 

DEPARTMENT HEAD: LOCATION: Patty Francour Winnebago County 112 Otter Avenue

Oshkosh, WI 54901

**2014 ACCOMPLISHMENTS:** 

- Completed in-house case management system for Family Court to replace a third-party system.
- 2. Completed Internet server software upgrade using Open Source (no cost) software.
- 3. Completed diversion management software for the District Attorney's Office to allow expansion of the diversion program.
- 4. Completed upgrade of PermitZone application.
- 5. Completed phase II of in-house imaging project to accommodate the more sophisticated needs of the Human Services department.
- 6. Released the initial version of the in-house software solution to Human Services for testing.
-