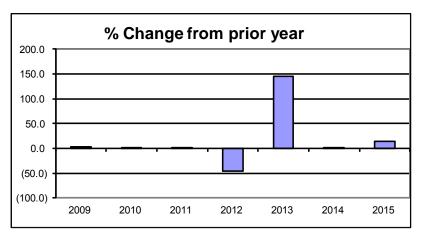

#### **Health and Human Services**

The Health and Human Services levy is \$24,756,251 down \$322,768 or 1.3% under 2014. The majority of the decrease comes from Park View Health Center's 13.3% levy decrease of \$420,939 which is primarily attributable to using \$1.1 million of their accumulated fund balance to offset the cost of their 2015 operations and debt. Also, the Child Support office reflects an increase of surplus over 2014 of \$117,657. This 99.8% increase of surplus is based on higher revenue return from the Office of Justice Assistance for administrative cost reimbursements. Public Health's levy increase of \$181,211 or 14.1% offsets the decrease. In 2014 we used \$125,000 more of their fund balance to offset their levy.