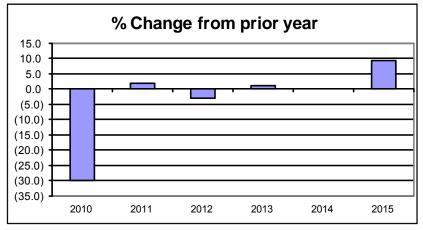

#### **Abraham Lincoln**

Mark L. Harris

Honorable Members of the Winnebago County Board and Citizens of Winnebago County:

After three consecutive years of reduction in the total levy, this year will see a modest increase in total levy. Fortunately our tight control of county debt, modest growth of the equalized valuation of the county and careful application of some reserves will allow Winnebago County to reduce the equalized tax rate by 1-cent from the 2014 level.

#### **OVERALL:**

The total tax levy of \$5.75 is down 1-cent from 2014. The tax rate for operations is \$4.86, an increase of 4-cents per \$1,000. The tax rate for debt is 57-cents compared to 60-cents for 2014, a reduction of 3-cents or 5%. The rate for library operations is 39-cents per \$1,000 valuation, a reduction of 2-cents or 4.9%. The special purpose rate for Public Health and Property Lister is 16-cents, no change from 2014. The information that follows will explain many of the changes from 2014.