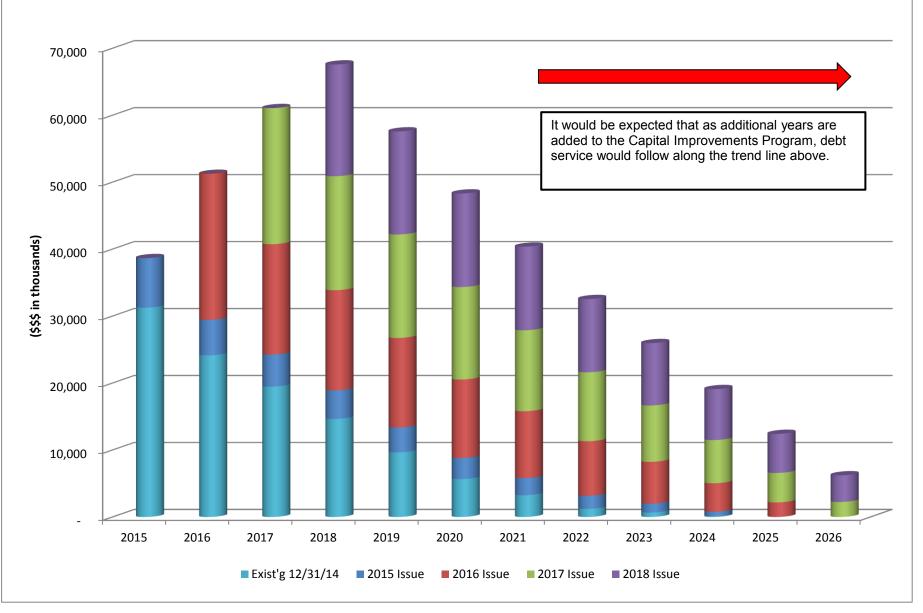

RECOVERY: Provide liaison with local, state and federal authorities in recovery efforts. Activate the Long Term Recovery Group in providing assistance for unmet needs after a disaster.