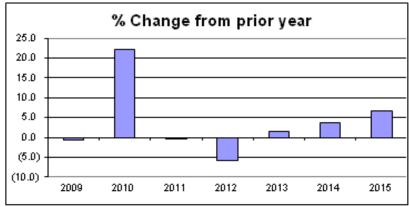

#### **Abraham Lincoln**

Mark L. Harris

Honorable Members of the Winnebago County Board and Citizens of Winnebago County:

After three consecutive years of reduction in the total levy, this year will see a modest increase in total levy. Fortunately our tight control of county debt, modest growth of the equalized valuation of the county and careful application of some reserves will allow Winnebago County to reduce the equalized tax rate by 1-cent from the 2014 level.

#### **OVERALL:**

The total tax levy of \$5.75 is down 1-cent from 2014. The tax rate for operations is \$4.86, an increase of 4-cents per \$1,000. The tax rate for debt is 57-cents compared to 60-cents for 2014, a reduction of 3-cents or 5%. The rate for library operations is 39-cents per \$1,000 valuation, a reduction of 2-cents or 4.9%. The special purpose rate for Public Health and Property Lister is 16-cents, no change from 2014. The information that follows will explain many of the changes from 2014.