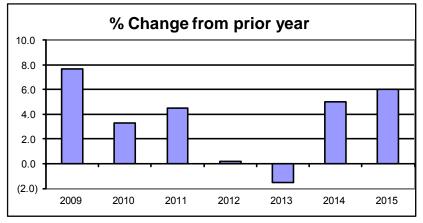

#### **Public Safety**

This division shows a tax levy of \$22,643,114, an increase of \$320,425, or 1.4% over 2014. These increases are spread over the departments in this division. The District Attorney increased their levy by \$44,421 or 4.3%, most of which was related to a new position in their 2015 budget which increased wages and benefits by \$62,298. The Coroner's office also had a levy increase of \$52,223 or 23%, most of which is based on increased pathology services costs incurred due to increasing autopsies. The levy for the Sheriff Department went up \$180,904. Although the number seems large, it represents a small percent increase of .96%.