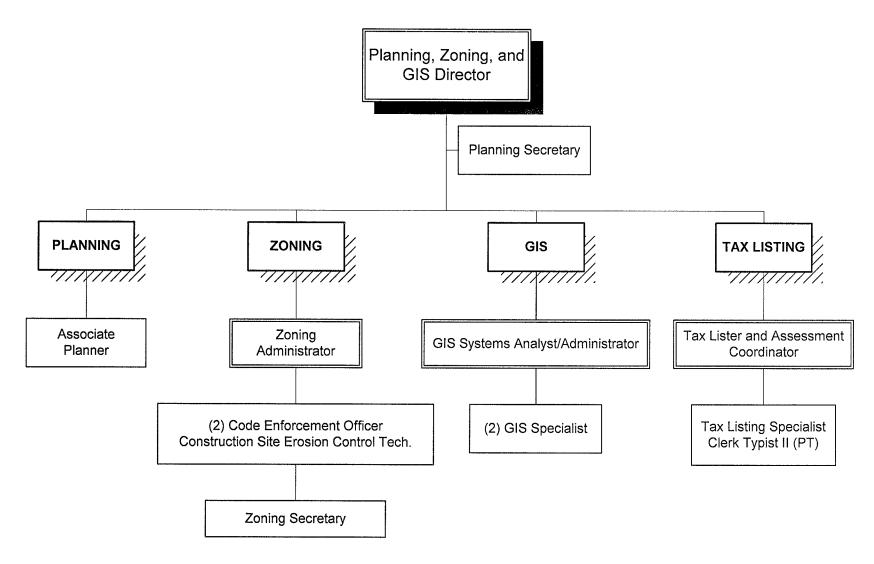

rovide efficient, low cost, and modernized land records for the public, government officials & private entities.

<u>PROPERTY LISTER</u> To assist cities and towns in annual tax roll preparation and to provide general property listing services and information to the public. Provide to municipal assessors all deed transfers, partitions of land, name and address updates, acreage, assessment and legal description changes. Provide to municipal clerks updated totals for all municipal assessing.

<u>ECONOMIC DEVELOPMENT</u> Develop industrial parks & economic development in the County & its local communities for the purposes of increasing the tax base & creating job opportunities through the Industrial Development Board Revolving Loan Fund & Per Capita Funding Programs.

## PLANNING AND ZONING



### **PLANNING**

General Fund – Organization: 1086 to 1089 2015 BUDGET NARRATIVE

DEPARTMENT HEAD: Jerry Bougie Telephone: 232-3340

LOCATION: Winnebago County

112 Otter Avenue Oshkosh, WI 54901

#### **2014 ACCOMPLISHMENTS:**

- 1. Began state mandated 10-year update to County Comprehensive Plan. Formed and met with Steering Committee representing local units of government to guide project.
- 2. Microfiche conversion of survey records.
- 3. WINGS website redesigned to make it more accessible, user-friendly, and informative (Tax Parcel Viewer).
- 4. Public geo-portal created that enables discovery and use of geospatial resources including datasets, rasters, and Web services.
- 5. LiDAR (Light infrared Detection and Ranging) acquisition to improve future GIS land data accuracies.
- 6. F