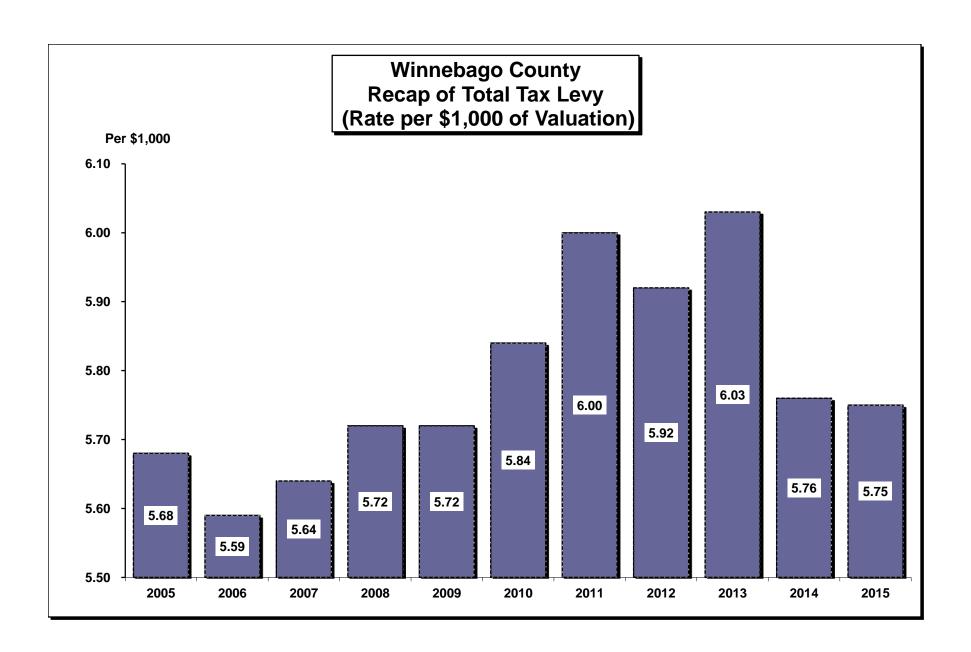

#### **OVERALL:**

The total tax levy of \$5.75 is down 1-cent from 2014. The tax rate for operations is \$4.86, an increase of 4-cents per \$1,000. The tax rate for debt is 57-cents compared to 60-cents for 2014, a reduction of 3-cents or 5%. The rate for library operations is 39-cents per \$1,000 valuation, a reduction of 2-cents or 4.9%. The special purpose rate for Public Health and Property Lister is 16-cents, no change from 2014. The information that follows will explain many of the changes from 2014.