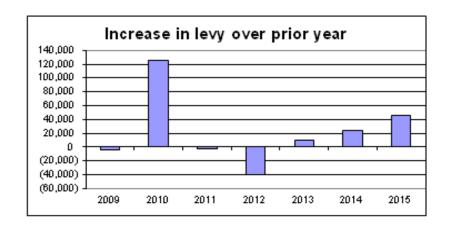

#### **Abraham Lincoln**

Mark L. Harris

Honorable Members of the Winnebago County Board and Citizens of Winnebago County:

After three consecutive years of reduction in the total levy, this year will see a modest increase in total levy. Fortunately our tight control of county debt, modest growth of the equalized valuation of the county and careful application of some reserves will allow Winnebago County to reduce the equalized tax rate by 1-cent from the 2014 level.

#### **OVERALL:**

The total tax levy of \$5.75 is down 1-cent from 2014. The tax rate for operations is \$4.86, an increase of 4-cents per \$1,000. The tax rate for debt is 57-cents compared to 60-cents for 2014, a reduction of 3-cents or 5%. The rate for library operations is 39-cents per \$1,000 valuation, a reduction of 2-cents or 4.9%. The special purpose rate for Public Health and Property Lister is 16-cents, no change from 2014. The information that follows will explain many of the changes from 2014.