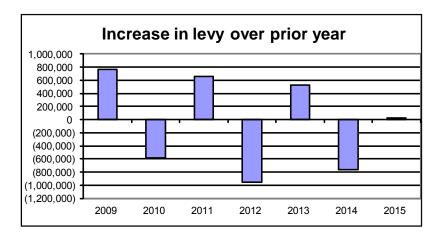

#### **Abraham Lincoln**

Mark L. Harris

Honorable Members of the Winnebago County Board and Citizens of Winnebago County:

After three consecutive years of reduction in the total levy, this year will see a modest increase in total levy. Fortunately our tight control of county debt, modest growth of the equalized valuation of the county and careful application of some reserves will allow Winnebago County to reduce the equalized tax rate by 1-cent from the 2014 level.

#### **OVERALL:**

The total tax levy of \$5.75 is down 1-cent from 2014. The tax rate for operations is \$4.86, an increase of 4-cents per \$1,000. The tax rate for debt is 57-cents compared to 60-cents for 2014, a reduction of 3-cents or 5%. The rate for library operations is 39-cents per \$1,000 valuation, a reduction of 2-cents or 4.9%. The special purpose rate for Public Health and Property Lister is 16-cents, no change from 2014. The information that follows will explain many of the changes from 2014.