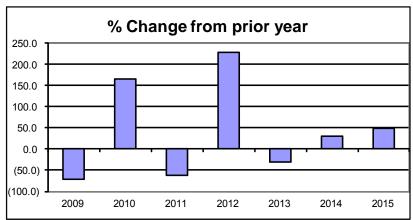

It is not possible to determine the impact on individual property owners because of differences in assessment among municipalities in Winnebago County.

Note 2: These are special purpose funds that must be applied to their designated purpose. An example is debt service funds. These funds must be applied to debt service if not used for capital projects.