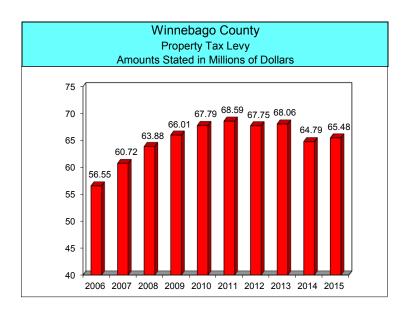

#### **OVERALL:**

The total tax levy of \$5.75 is down 1-cent from 2014. The tax rate for operations is \$4.86, an increase of 4-cents per \$1,000. The tax rate for debt is 57-cents compared to 60-cents for 2014, a reduction of 3-cents or 5%. The rate for library operations is 39-cents per \$1,000 valuation, a reduction of 2-cents or 4.9%. The special purpose rate for Public Health and Property Lister is 16-cents, no change from 2014. The information that follows will explain many of the changes from 2014.