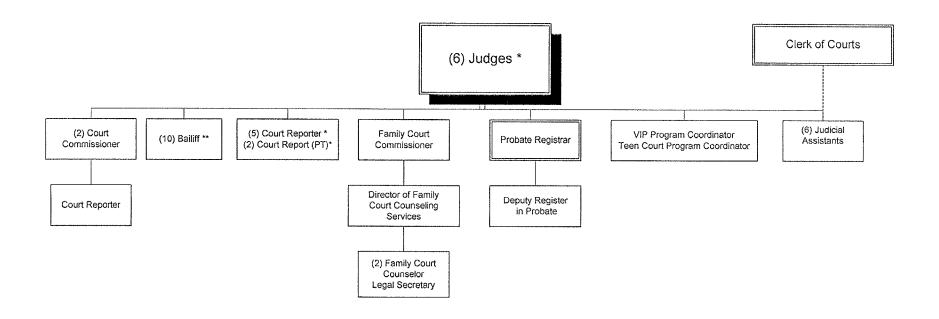

#### **Public Safety**

This division shows a tax levy of \$22,643,114, an increase of \$320,425, or 1.4% over 2014. These increases are spread over the departments in this division. The District Attorney increased their levy by \$44,421 or 4.3%, most of which was related to a new position in their 2015 budget which increased wages and benefits by \$62,298. The Coroner's office also had a levy increase of \$52,223 or 23%, most of which is based on increased pathology services costs incurred due to increasing autopsies. The levy for the Sheriff Department went up \$180,904. Although the number seems large, it represents a small percent increase of .96%.