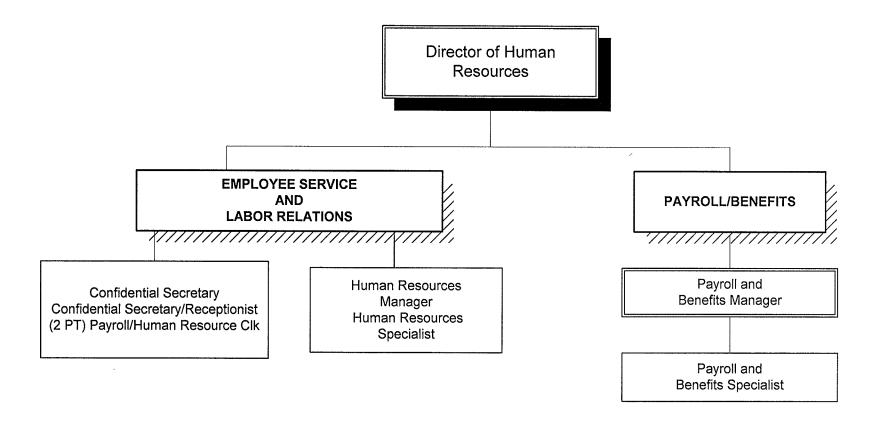

security, disability, deferred compensation, flexible benefits, retirement system contributions, and life insurance.

<u>WORKERS COMPENSATION</u> Manages self-funded program including budgeting, claims processing and payment approval, case management and litigation management through third-party partner.

<u>SALARY ADMINISTRATION</u> Designs and administers salary plans for represented and non-represented employees in all County departments.

<u>BUDGETS</u> Assists in the preparation of labor cost estimates for the annual budget, updates tables of organization for County departments, reviews new position requests, and assists in projecting costs for health and dental coverage, .

**SAFETY** Oversees administration of county-wide safety and safety training programs.

# **HUMAN RESOURCES**



# **HUMAN RESOURCES & PAYROLL**

General Fund – Organization: 1012 2015 BUDGET NARRATIVE

**TELEPHONE: 232-3466** 

**DEPARTMENT HEAD:** 

LOCATION:

Michael Collard Winnebago County

112 Otter Avenue Oshkosh, WI 54901

#### **2014 ACCOMPLISHMENTS:**

- 1. Implemented new Human Resources Policy Manual, distributed copies to employees, and conducted training in new policies for managers and supervisors.
- 2. Managed transition from represented to non-represented status for six former collective bargaining units.
- 3. Implemented freeze of pay steps for formerly represented employees and obtained Board approval for and implemented pay increases comparable to those previously granted to non-union employees.
- 4. Improved labor budgeting process by providing a spreadsheet-based tool which en