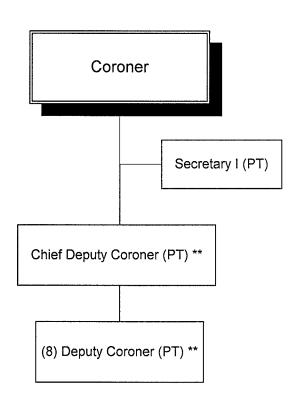

#### **Public Safety**

This division shows a tax levy of \$22,643,114, an increase of \$320,425, or 1.4% over 2014. These increases are spread over the departments in this division. The District Attorney increased their levy by \$44,421 or 4.3%, most of which was related to a new position in their 2015 budget which increased wages and benefits by \$62,298. The Coroner's office also had a levy increase of \$52,223 or 23%, most of which is based on increased pathology services costs incurred due to increasing autopsies. The levy for the Sheriff Department went up \$180,904. Although the number seems large, it represents a small percent increase of .96%.