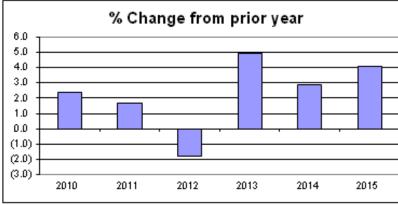

#### **Abraham Lincoln**

Mark L. Harris

Honorable Members of the Winnebago County Board and Citizens of Winnebago County:

After three consecutive years of reduction in the total levy, this year will see a modest increase in total levy. Fortunately our tight control of county debt, modest growth of the equalized valuation of the county and careful application of some reserves will allow Winnebago County to reduce the equalized tax rate by 1-cent from the 2014 level.

#### **OVERALL:**

The total tax levy of \$5.75 is down 1-cent from 2014. The tax rate for operations is \$4.86, an increase of 4-cents per \$1,000. The tax rate for debt is 57-cents compared to 60-cents for 2014, a reduction of 3-cents or 5%. The rate for library operations is 39-cents per \$1,000 valuation, a reduction of 2-cents or 4.9%. The special purpose rate for Public Health and Property Lister is 16-cents, no change from 2014. The information that follows will explain many of the changes from 2014.