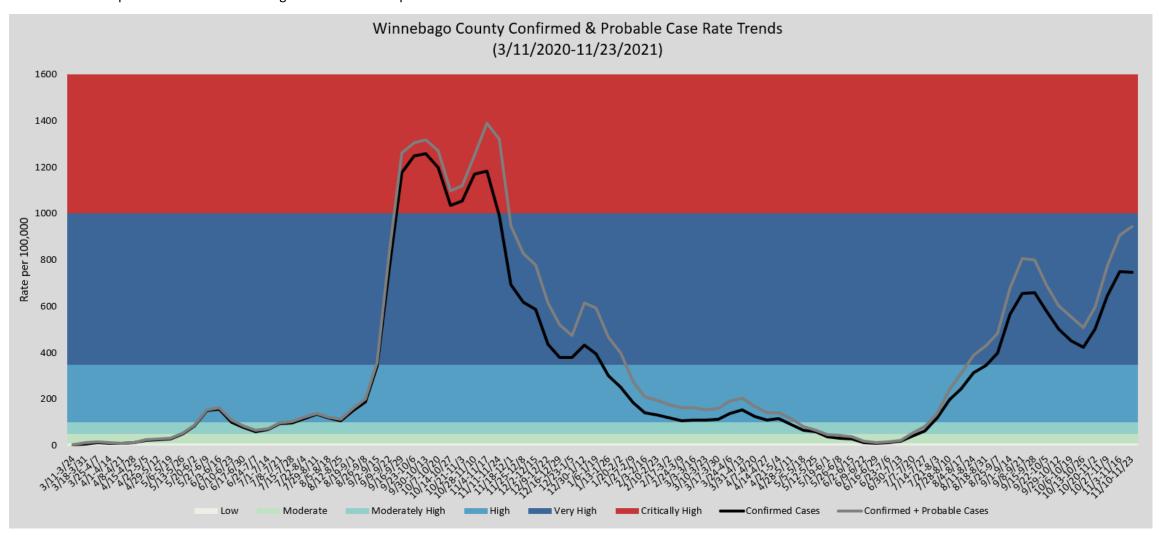

#### Biweekly Confirmed & Probable Case Rate Trends

The graphs below show confirmed case rate per 100,000 people and the confirmed + probable case rate for the Winnebago County Health Department Jurisdiction. These case rates are based on confirmed and probable case counts during a two-week time span.