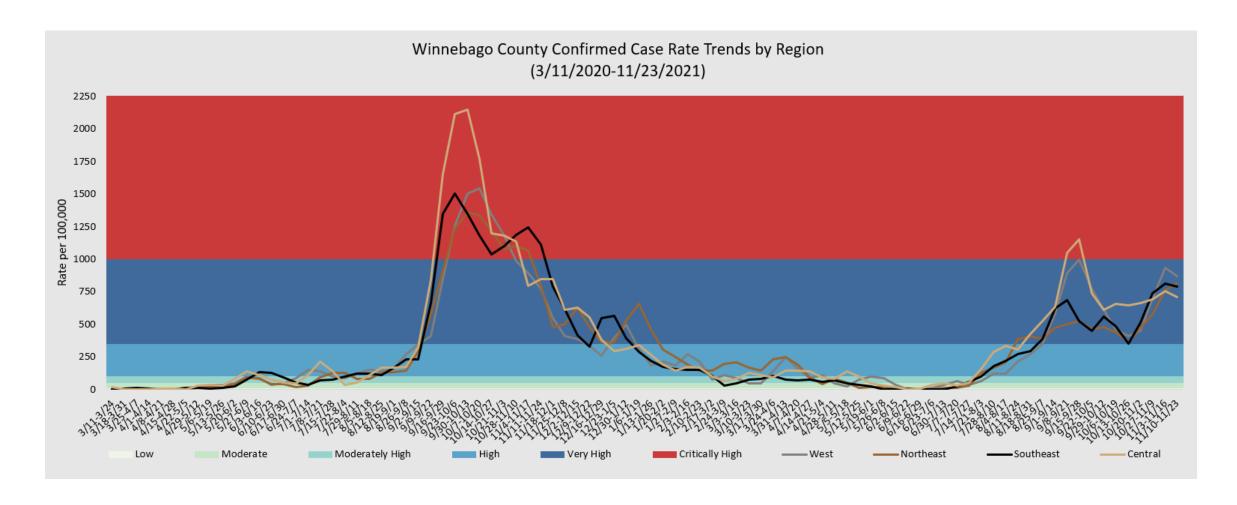

## Confirmed Case Rate Trends by Municipality

The graphs below show confirmed case rate per 100,000 people by municipalities. These case rates are based on confirmed case counts during a two-week time span.

Due to population size, the smaller municipalities were grouped together into the following rural regions

- West: Towns of Nepeuskun, Poygan, Rushford, Utica, Winchester, and Wolf River
- Northeast: Towns of Clayton, Neenah, and Vinland
- Southeast: Towns of Algoma, Black Wolf, Nekimi, and Oshkosh
- Central: City of Omro, Towns of Omro & Winneconne, and Village of Winneconne