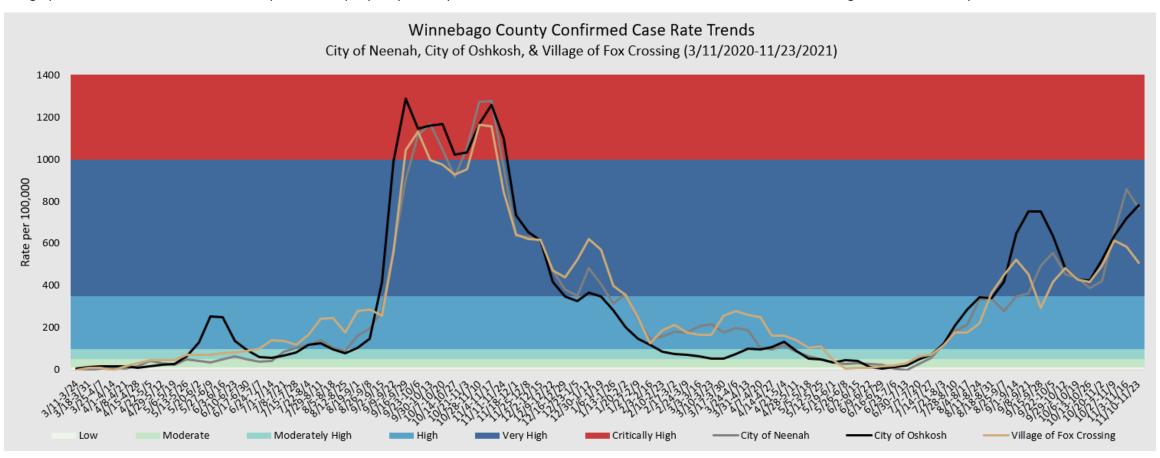

## Confirmed Case Rate Trends by Municipality

The graphs below show confirmed case rate per 100,000 people by municipalities. These case rates are based on confirmed case counts during a two-week time span.

Due to population size, the smaller municipalities were grouped together into the following rural regions

- West: Towns of Nepeuskun, Poygan, Rushford, Utica, Winchester, and Wolf River
- Northeast: Towns of Clayton, Neenah, and Vinland
- Southeast: Towns of Algoma, Black Wolf, Nekimi, and Oshkosh
- Central: City of Omro, Towns of Omro & Winneconne, and Village of Winneconne