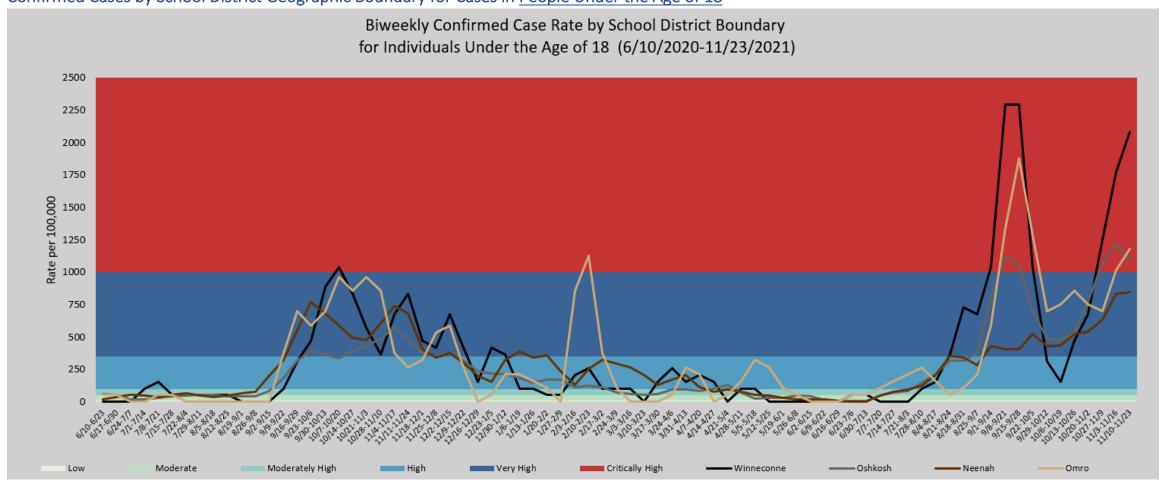

## Confirmed Cases by School District Geographic Boundary for Cases in People Under the Age of 18