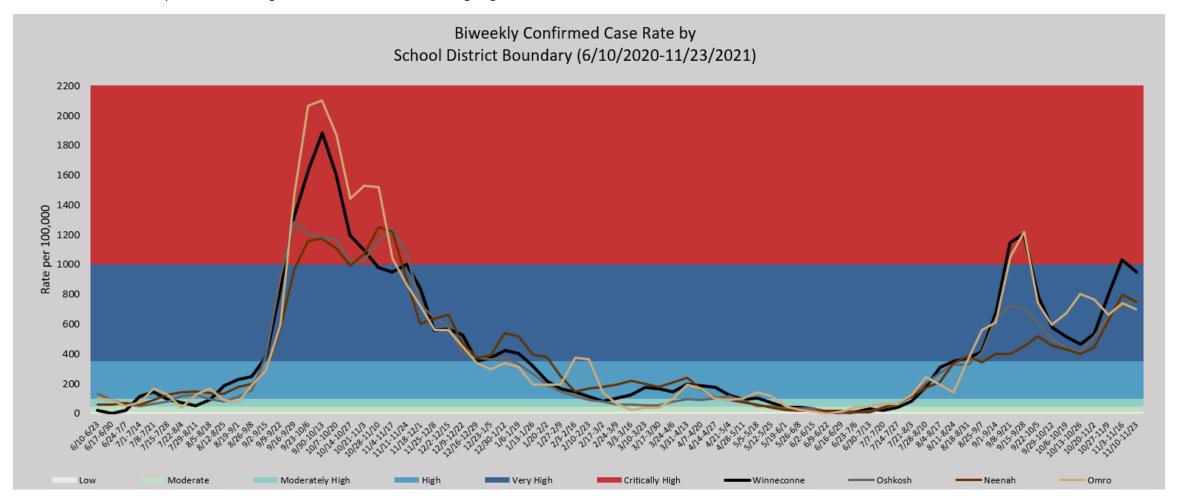

#### Confirmed Cases by School District Geographic Boundary

Data by school district geographic boundary may differ from data provided by the respective school district. School district geographic boundaries are the geographic area from which children are **eligible** to attend a certain school district. Data by school district geographic boundary includes cases among all individuals that live within that boundary regardless of age or where they attend school. Data is only available starting the week of June 10, 2020 and going forward.