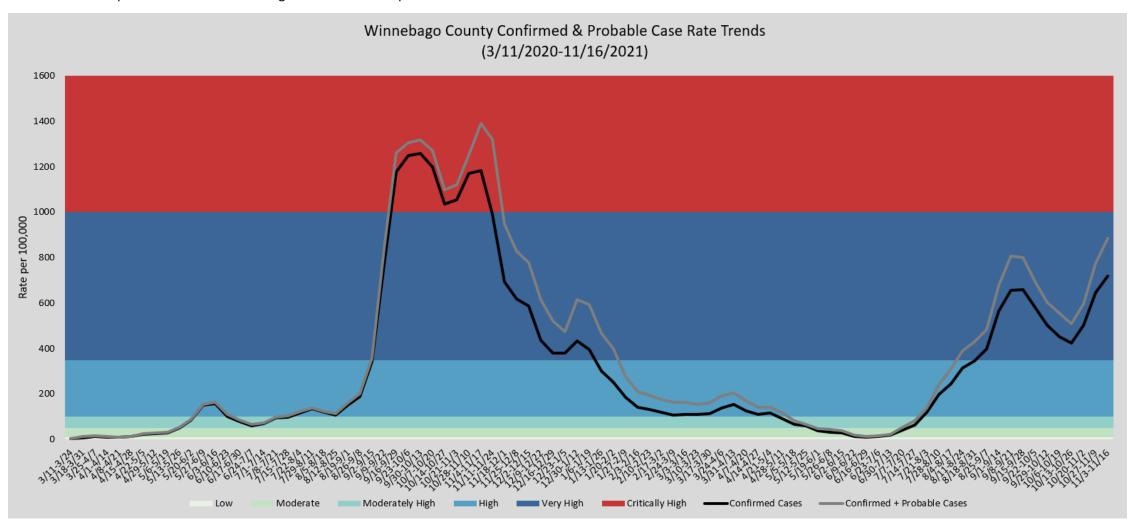

#### Biweekly Confirmed & Probable Case Rate Trends

The graphs below show confirmed case rate per 100,000 people and the confirmed + probable case rate for the Winnebago County Health Department Jurisdiction. These case rates are based on confirmed and probable case counts during a two-week time span.