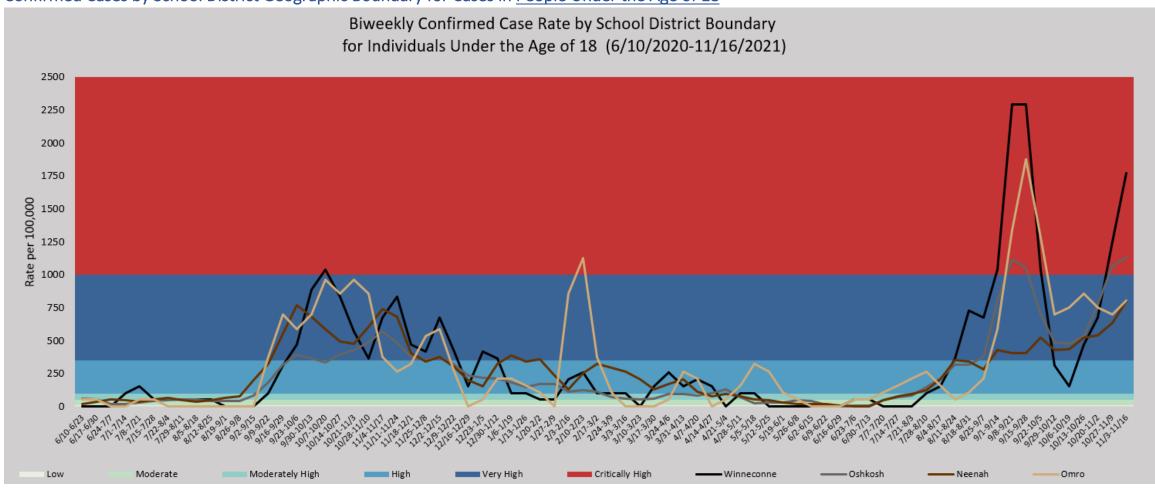

## Confirmed Cases by School District Geographic Boundary for Cases in People Under the Age of 18