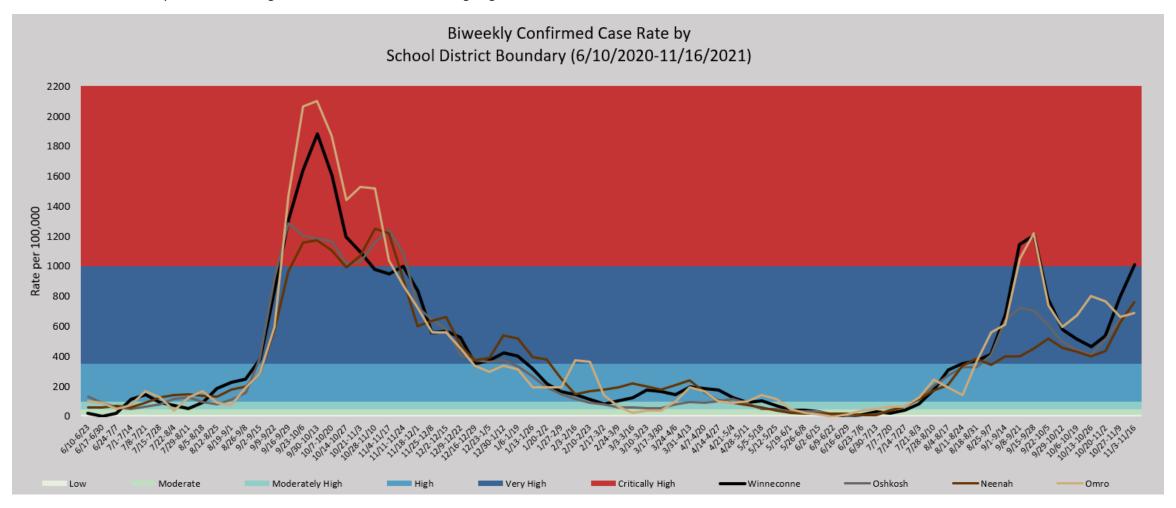

#### Confirmed Cases by School District Geographic Boundary

Data by school district geographic boundary may differ from data provided by the respective school district. School district geographic boundaries are the geographic area from which children are **eligible** to attend a certain school district. Data by school district geographic boundary includes cases among all individuals that live within that boundary regardless of age or where they attend school. Data is only available starting the week of June 10, 2020 and going forward.