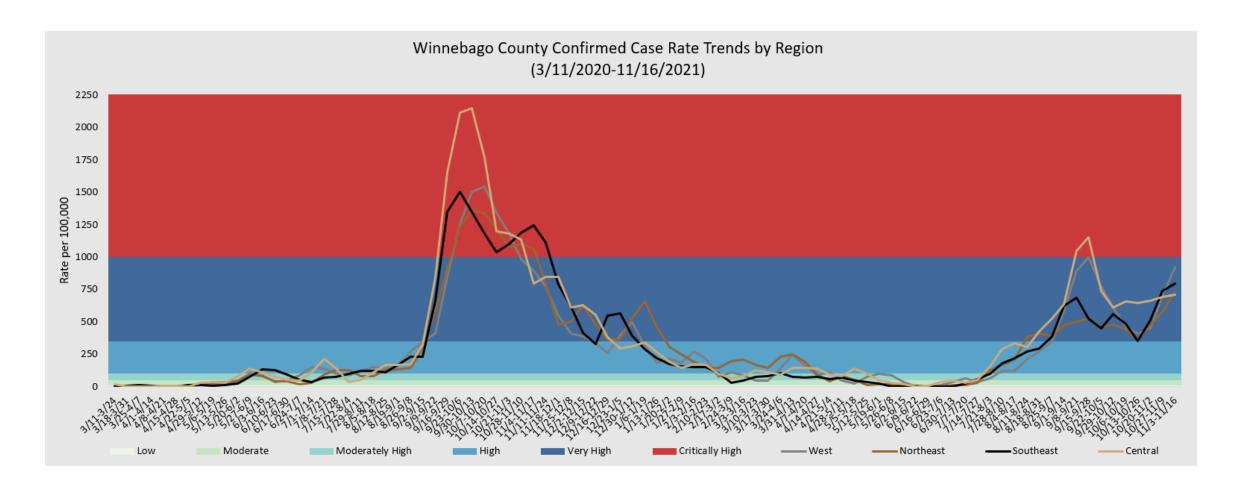

## Confirmed Case Rate Trends by Municipality

The graphs below show confirmed case rate per 100,000 people by municipalities. These case rates are based on confirmed case counts during a two-week time span.

Due to population size, the smaller municipalities were grouped together into the following rural regions

- West: Towns of Nepeuskun, Poygan, Rushford, Utica, Winchester, and Wolf River
- Northeast: Towns of Clayton, Neenah, and Vinland
- Southeast: Towns of Algoma, Black Wolf, Nekimi, and Oshkosh
- Central: City of Omro, Towns of Omro & Winneconne, and Village of Winneconne