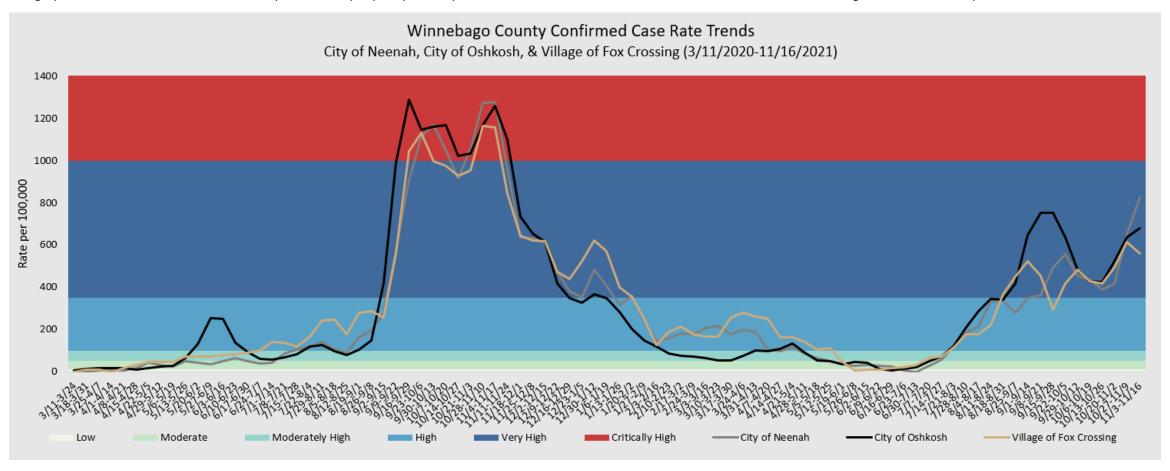

## Confirmed Case Rate Trends by Municipality

The graphs below show confirmed case rate per 100,000 people by municipalities. These case rates are based on confirmed case counts during a two-week time span.

Due to population size, the smaller municipalities were grouped together into the following rural regions

- West: Towns of Nepeuskun, Poygan, Rushford, Utica, Winchester, and Wolf River
- Northeast: Towns of Clayton, Neenah, and Vinland
- Southeast: Towns of Algoma, Black Wolf, Nekimi, and Oshkosh
- Central: City of Omro, Towns of Omro & Winneconne, and Village of Winneconne