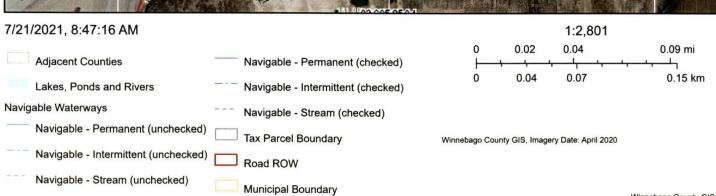

### MEMO FOR P & Z MEETING AGENDA OF AUGUST 6, 2021

TO: Planning & Zoning Committee

FM: Zoning Administrator

RE: Review of Town Zoning Changes

1. Terry & Lea Loche - Town Zoning Change (Tax ID No: 026-0581-01) - Town of Vinland.

The town zoning change for Terry & Lea Loche is consistent with Winnebago County's Future Land Use Plan. The Town of Vinland approved the zoning change from B-3 (General Business District) to B-2 (Highway Business Park) and Winnebago County's future land use plan shows future land use as Non-residential.

RECOMMENDATION: Approve a motion to forward zone change to County Board for action.

2. JBL Real Estate Investments - Town Zoning Change (Tax ID Nos: 006-0348-01-05, 006-0348-01-06, 006-0348-01-07 & 006-0348-01-08) - Town of Clayton.