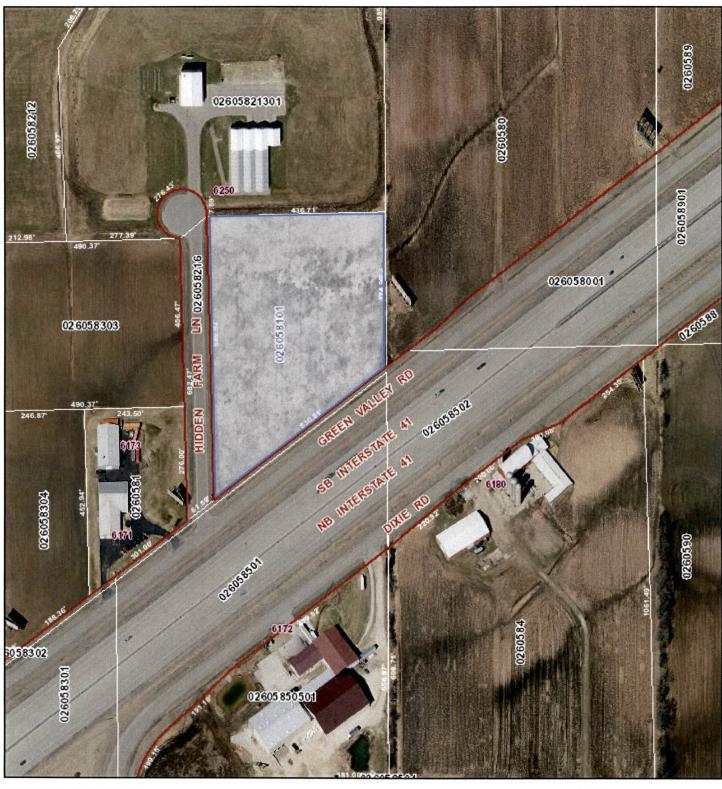

### MEMO FOR P & Z MEETING AGENDA OF AUGUST 6, 2021

TO: Planning & Zoning Committee

FM: Zoning Administrator

RE: Review of Town Zoning Changes

1. Terry & Lea Loche - Town Zoning Change (Tax ID No: 026-0581-01) - Town of Vinland.

The town zoning change for Terry & Lea Loche is consistent with Winnebago County's Future Land Use Plan. The Town of Vinland approved the zoning change from B-3 (General Business District) to B-2 (Highway Business Park) and Winnebago County's future land use plan shows future land use as Non-residential.

RECOMMENDATION: Approve a motion to forward zone change to County Board for action.

2. JBL Real Estate Investments - Town Zoning Change (Tax ID Nos: 006-0348-01-05, 006-0348-01-06, 006-0348-01-07 & 006-0348-01-08) - Town of Clayton.