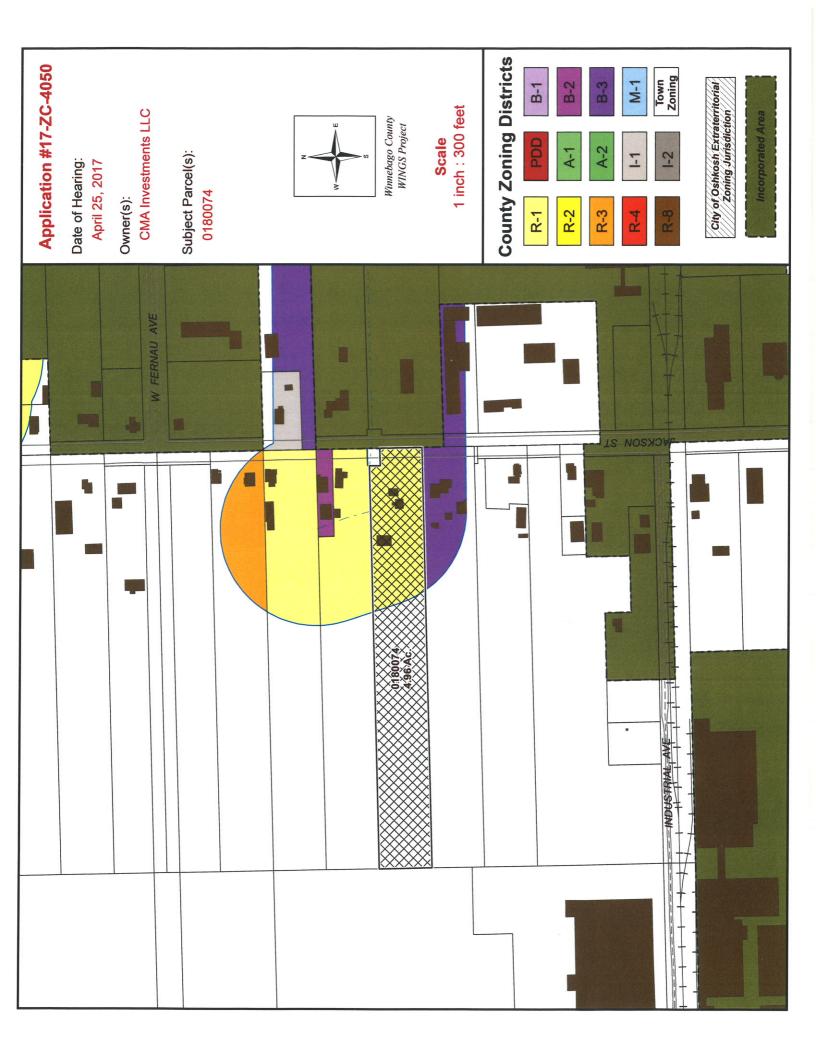

#### **ZONING REPORTS & ORDINANCES**

Report No. 001 - Lori A. Chevalier and John Ross, Town of Neenah

Amendatory Ordinance No. 05/01/17 – Rezoning from B-3 to R-1 for tax parcel no. 010-0339

Report No. 002 – CMA Investments, LLC, Town of Oshkosh

Amendatory Ordinance No. 05/02/17 - Rezoning from R-1 to I-1 for tax parcel no. 018-0074

Amendatory Ordinance No. 3 – Request from the Town of Utica on behalf of Warren Davies to rezone tax parcel no. 024-0544 from A-2 to RR

#### **COMMUNICATIONS AND PETITIONS**

The following correspondence was presented to the Board by Sue Ertmer, County Clerk:

- Resolutions from Other Counties:
  - Burnett County Resolution #2017-07 "Resolution recommending change in Unemployment Compensation Rules" was referred to the Legislative Committee.
  - Burnett County Resolution #2017-08 "Resolution recommending Amendment to Wisconsin Statute 59.22: Compensation, fees, salaries and traveling expenses of officials and employees" was referred to the Legislative Committee.
  - Lincoln County Resolution #2017-03-68 "Resolution to Create a Nonpartisan Procedure for the Preparation of Legislative and Congressional Redistricting Plans" was referred to the Legislative Committee.
- Petition for Zoning Amendments
  - No. 001 A zoning request from John Ross & Lori Chevalier, Town of Neenah, tax parcel no. 010-0339, to rezone from B-3 to R-1 for single family residence was referred to the Planning and Zoning Committee.
  - No. 002 A zoning request from CMA Investments, LLC (John C. Anderson), Town of Oshkosh, tax parcel no. 018-0074, to rezone from R1 to I-1 to be used for business, HVAC Company and storage was referred to the Planning and Zoning Committee.