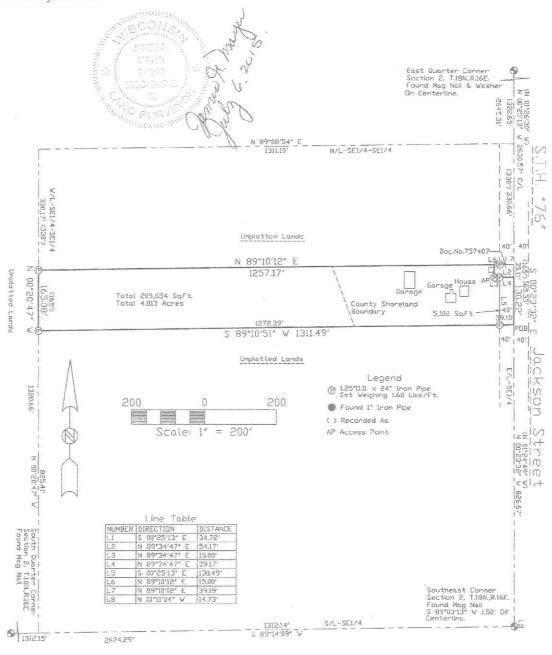

#### **ZONING REPORTS & ORDINANCES**

Report No. 001 - Lori A. Chevalier and John Ross, Town of Neenah

Amendatory Ordinance No. 05/01/17 – Rezoning from B-3 to R-1 for tax parcel no. 010-0339

Report No. 002 – CMA Investments, LLC, Town of Oshkosh

#### **COMMUNICATIONS AND PETITIONS**

The following correspondence was presented to the Board by Sue Ertmer, County Clerk:

- Resolutions from Other Counties:
  - Burnett County Resolution #2017-07 "Resolution recommending change in Unemployment Compensation Rules" was referred to the Legislative Committee.
  - Burnett County Resolution #2017-08 "Resolution recommending Amendment to Wisconsin Statute 59.22: Compensation, fees, salaries and traveling expenses of officials and employees" was referred to the Legislative Committee.
  - Lincoln County Resolution #2017-03-68 "Resolution to Create a Nonpartisan Procedure for the Preparation of Legislative and Congressional Redistricting Plans" was referred to the Legislative Committee.
- Petition for Zoning Amendments
  - No. 001 A zoning request from John Ross & Lori Chevalier, Town of Neenah, tax parcel no. 010-0339, to rezone from B-3 to R-1 for single family residence was referred to the Planning and Zoning Committee.
  - No. 002 A zoning request from CMA Investments, LLC (John C. Anderson), Town of Oshkosh, tax parcel no. 018-0074, to rezone from R1 to I-1 to be used for business, HVAC Company and storage was referred to the Planning and Zoning Committee.