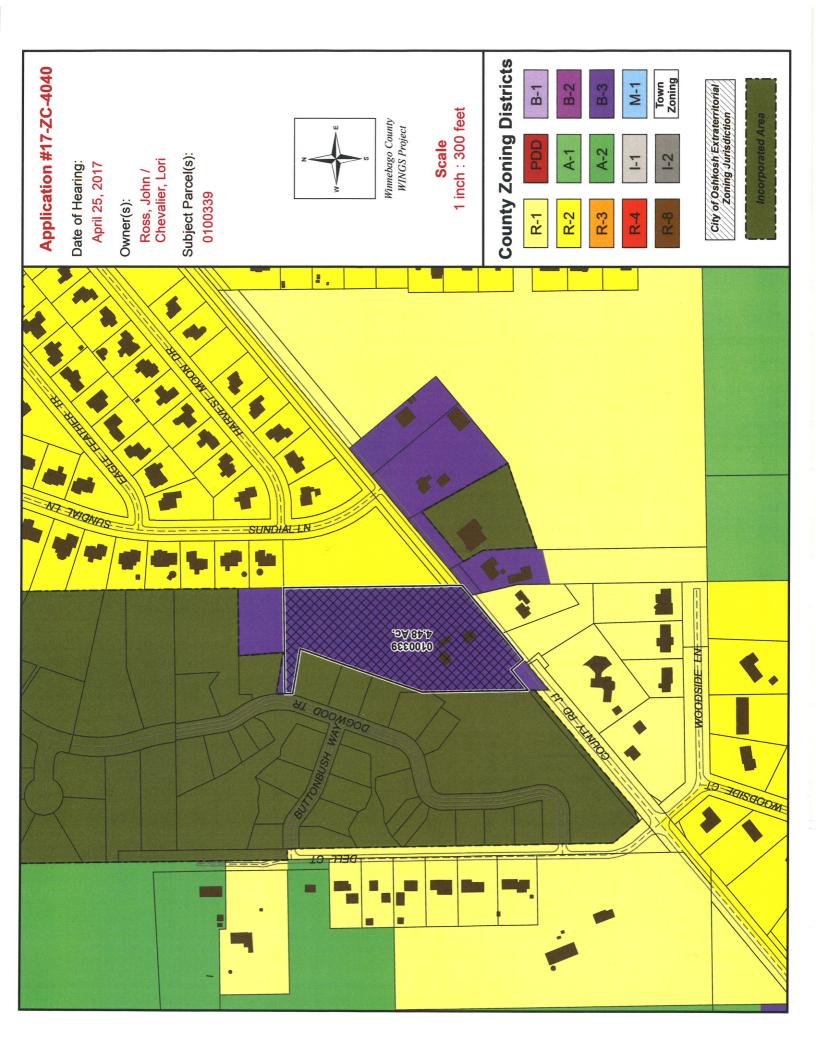

#### **ZONING REPORTS & ORDINANCES**

Report No. 001 - Lori A. Chevalier and John Ross, Town of Neenah

Amendatory Ordinance No. 05/01/17 – Rezoning from B-3 to R-1 for tax parcel no. 010-0339

Report No. 002 – CMA Investments, LLC, Town of Oshkosh

#### **COMMUNICATIONS AND PETITIONS**

The following correspondence was presented to the Board by Sue Ertmer, County Clerk:

- Resolutions from Other Counties:
  - Burnett County Resolution #2017-07 "Resolution recommending change in Unemployment Compensation Rules" was referred to the Legislative Committee.
  - Burnett County Resolution #2017-08 "Resolution recommending Amendment to Wisconsin Statute 59.22: Compensation, fees, salaries and traveling expenses of officials and employees" was referred to the Legislative Committee.
  - Lincoln County Resolution #2017-03-68 "Resolution to Create a Nonpartisan Procedure for the Preparation of Legislative and Congressional Redistricting Plans" was referred to the Legislative Committee.
- Petition for Zoning Amendments
  - No. 001 A zoning request from John Ross & Lori Chevalier, Town of Neenah, tax parcel no. 010-0339, to rezone from B-3 to R-1 for single family residence was referred to the Planning and Zoning Committee.
  - No. 002 A zoning request from CMA Investments, LLC (John C. Anderson), Town of Oshkosh, tax parcel no. 018-0074, to rezone from R1 to I-1 to be used for business, HVAC Company and storage was referred to the Planning and Zoning Committee.