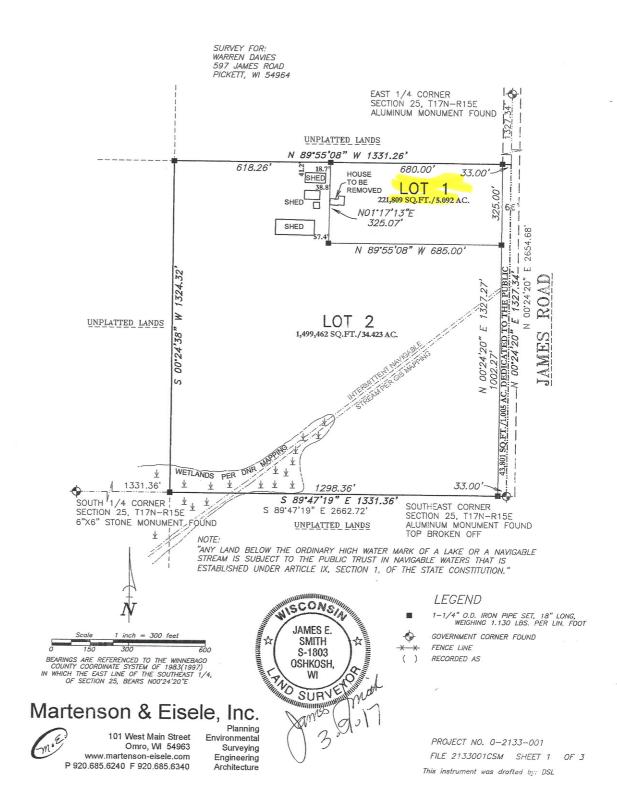

Amendatory Ordinance No. 05/02/17 - Rezoning from R-1 to I-1 for tax parcel no. 018-0074

Amendatory Ordinance No. 3 – Request from the Town of Utica on behalf of Warren Davies to rezone tax parcel no. 024-0544 from A-2 to RR