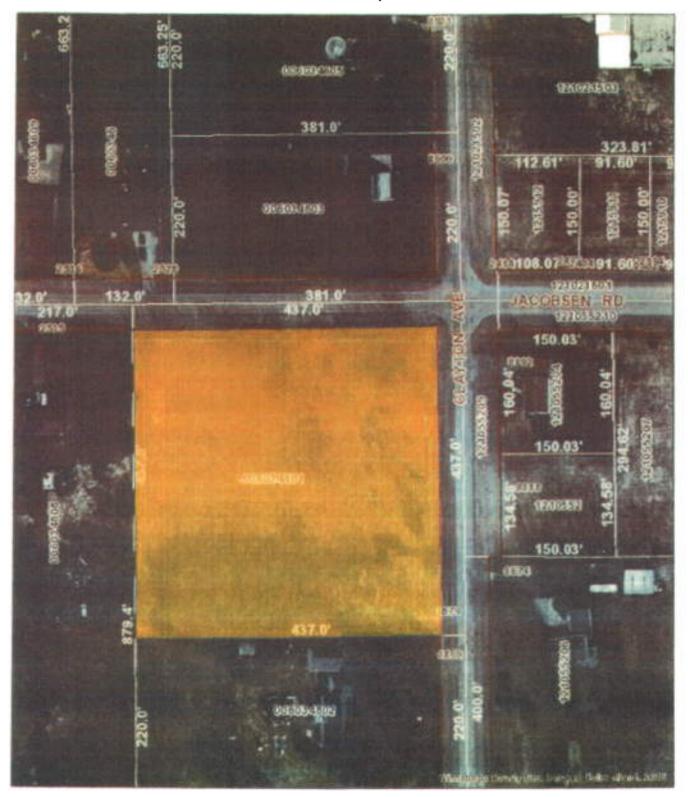

#### **PROPERTY INFORMATION:**

*Owner(s) of Property:* CHRISTIANSON, JUDY; CHRISTIANSON, RICHARD L *Agent(s):* REIDER, BOB - CAROW LAND SURVEYING CO INC

Location of Premises Affected: South of 4158 County Rd II

*Legal Description:* Being a part of the N 1/2 of the NE 1/4, Section 20, Township 20 North, Range 16 East, Town of Clayton, Winnebago County, Wisconsin.

*Tax Parcel No.:* 006-0527, 006-0528

| Sewer:   | [] Existing   | [X] Required | [] Municipal  |
|----------|---------------|--------------|---------------|
| Overlay: | [] Airport    | [] SWDD      | [X] Shoreland |
|          | [] Floodplain | [] Microwave | [] Wetlands   |