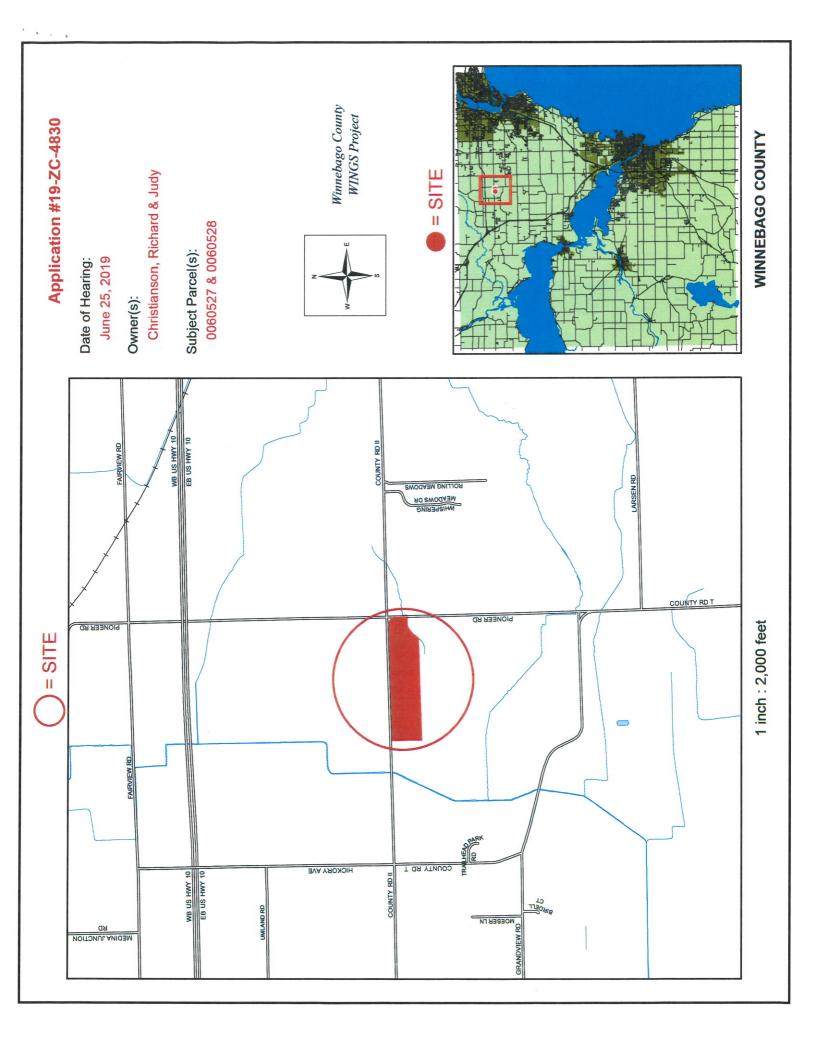

#### **PROPERTY INFORMATION:**

*Owner(s) of Property:* CHRISTIANSON, JUDY; CHRISTIANSON, RICHARD L *Agent(s):* REIDER, BOB - CAROW LAND SURVEYING CO INC

Location of Premises Affected: South of 4158 County Rd II

*Legal Description:* Being a part of the N 1/2 of the NE 1/4, Section 20, Township 20 North, Range 16 East, Town of Clayton, Winnebago County, Wisconsin.

*Tax Parcel No.:* 006-0527, 006-0528

| Sewer:   | [] Existing   | [X] Required | [] Municipal  |
|----------|---------------|--------------|---------------|
| Overlay: | [] Airport    | [] SWDD      | [X] Shoreland |
|          | [] Floodplain | [] Microwave | [] Wetlands   |