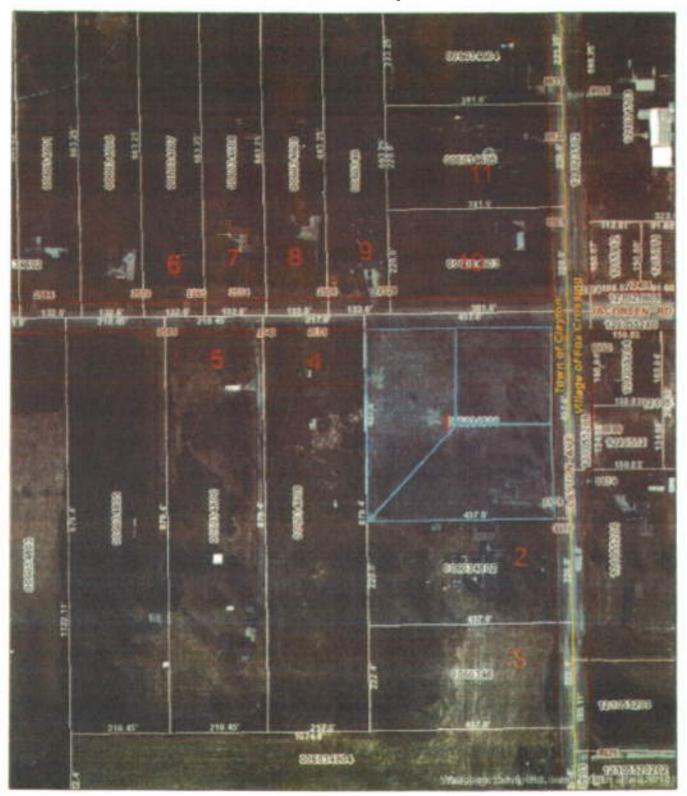

#### **PROPERTY INFORMATION:**

*Owner(s) of Property:* CHRISTIANSON, JUDY; CHRISTIANSON, RICHARD L *Agent(s):* REIDER, BOB - CAROW LAND SURVEYING CO INC

Location of Premises Affected: South of 4158 County Rd II

*Legal Description:* Being a part of the N 1/2 of the NE 1/4, Section 20, Township 20 North, Range 16 East, Town of Clayton, Winnebago County, Wisconsin.

*Tax Parcel No.:* 006-0527, 006-0528

| Sewer:   | [] Existing   | [X] Required | [] Municipal  |
|----------|---------------|--------------|---------------|
| Overlay: | [] Airport    | [] SWDD      | [X] Shoreland |
|          | [] Floodplain | [] Microwave | [] Wetlands   |