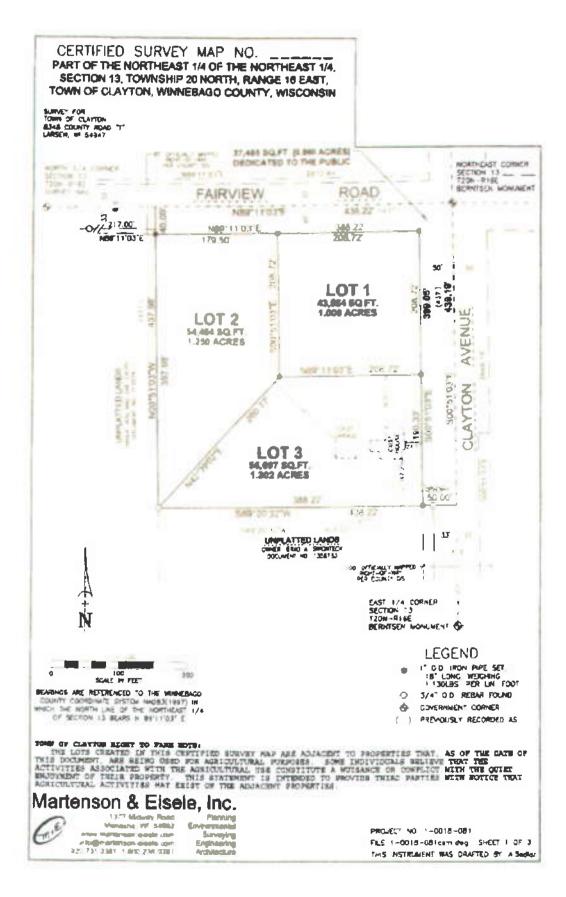

*Legal Description:* Being a part of the N 1/2 of the NE 1/4, Section 20, Township 20 North, Range 16 East, Town of Clayton, Winnebago County, Wisconsin.

*Tax Parcel No.:* 006-0527, 006-0528

| Sewer:   | [] Existing   | [X] Required | [] Municipal  |
|----------|---------------|--------------|---------------|
| Overlay: | [] Airport    | [] SWDD      | [X] Shoreland |
|          | [] Floodplain | [] Microwave | [] Wetlands   |

#### AMENDATORY ORDINANCE # 07/01/19

The Winnebago County Board of Supervisors do ordain Zoning Amendment # 2019-ZC-4830 as follows:

Being a part of the N 1/2 of the NE 1/4, Section 20, Township 20 North, Range 16 East, Town of Clayton, Winnebago County, Wisconsin.

FROM: B-3 Regional Business, A-2 General Agriculture,

TO: R-2 Suburban Low Density Residential, M-1 Mixed Use, B-3 Regional Business,

Adopted/ Denied this \_\_\_\_\_ day of \_\_\_\_\_, 20\_\_\_\_\_

Shiloh Ramos, Chairperson