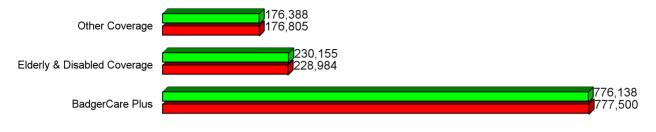

so FY 2013-14 only includes expenditures made for BadgerCare adults in April, May, and June of 2014.

The fiscal estimates shown for the 2017-19 biennium are based on the baseline assumptions for medical assistance enrollment and costs included in the Governor's budget. In the coming weeks, this office will review the administration's enrollment and cost assumptions, and will develop a reestimate of the baseline program costs, if warranted. As the baseline estimate changes, the fiscal effect of the full expansion scenario would also change. Consequently, the fiscal estimate shown for the 2015-17 biennium should be considered preliminary.

I hope that this information is helpful. Please contact me with any further questions.

JD/sas

# **Current Month Health Care Enrollment At A Glance**



📕 SFY Start Members 📕 Current Month Members

|                               | Jun-2019                 |                                |                             |
|-------------------------------|--------------------------|--------------------------------|-----------------------------|
| Category                      | Current Month<br>Members | % Change since<br>Start of SFY | % Change from<br>Last Month |
| Children                      | 398,176                  | -5.7 %                         | -1.0 %                      |
| Parents/Caretakers            | 131,604                  | -4.5 %                         | -0.4 %                      |
| Pregnant Women                | 18,088                   | -4.3 %                         | -0.1 %                      |
| Youths