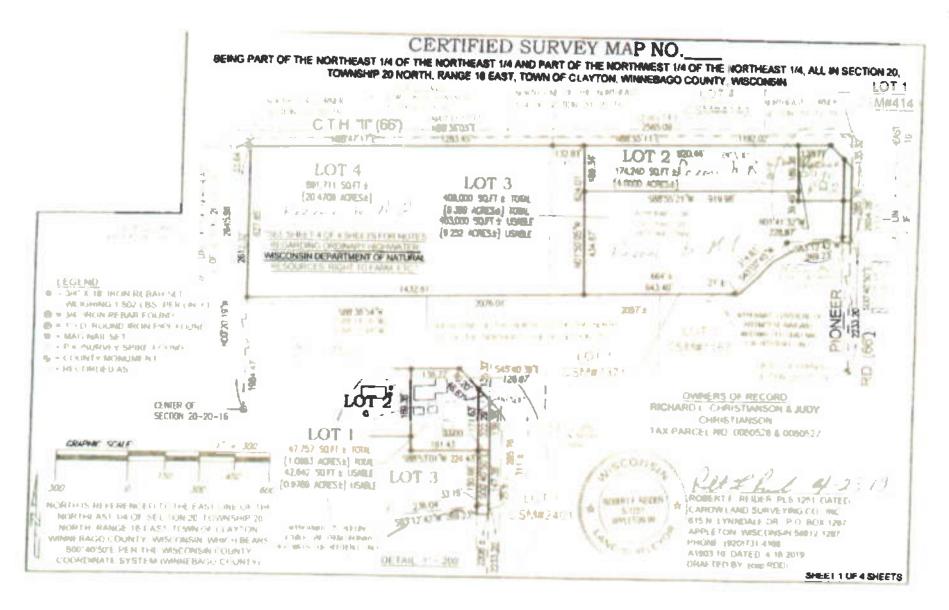

#### **PROPERTY INFORMATION:**

*Owner(s) of Property:* CHRISTIANSON, JUDY; CHRISTIANSON, RICHARD L *Agent(s):* REIDER, BOB - CAROW LAND SURVEYING CO INC

Location of Premises Affected: South of 4158 County Rd II

*Legal Description:* Being a part of the N 1/2 of the NE 1/4, Section 20, Township 20 North, Range 16 East, Town of Clayton, Winnebago County, Wisconsin.

*Tax Parcel No.:* 006-0527, 006-0528

| Sewer:   | [] Existing   | [X] Required | [] Municipal  |
|----------|---------------|--------------|---------------|
| Overlay: | [] Airport    | [] SWDD      | [X] Shoreland |
|          | [] Floodplain | [] Microwave | [] Wetlands   |

#### AMENDATORY ORDINANCE # 07/01/19

The Winnebago County Board of Supervisors do ordain Zoning Amendment # 2019-ZC-4830 as follows:

Being a part of the N 1/2 of the NE 1/4, Section 20, Township 20 North, Range 16 East, Town of Clayton, Winnebago County, Wisconsin.