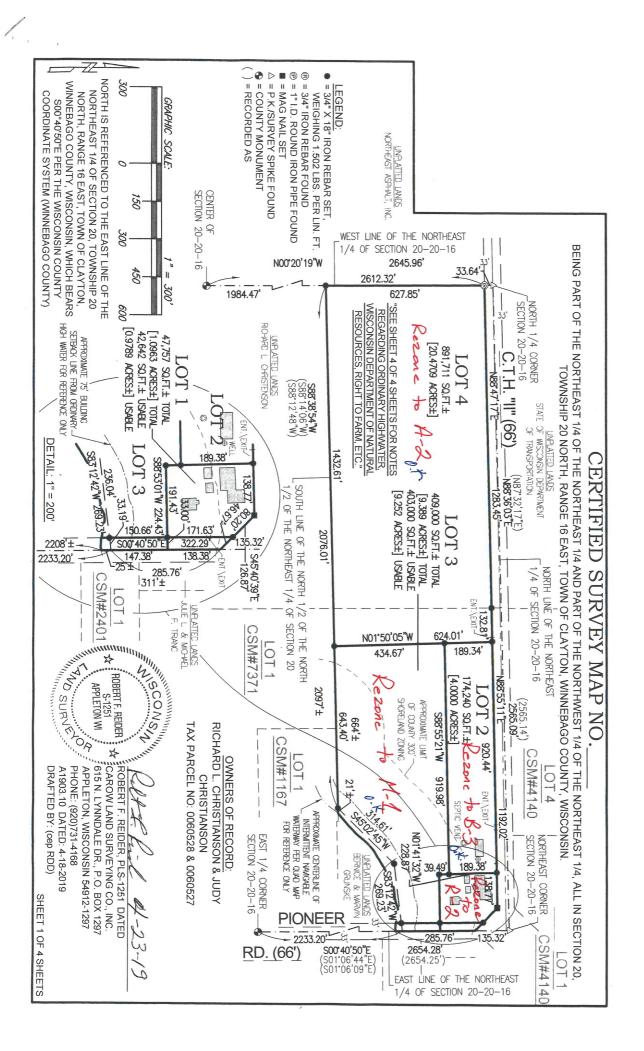

#### **PROPERTY INFORMATION:**

*Owner(s) of Property:* CHRISTIANSON, JUDY; CHRISTIANSON, RICHARD L *Agent(s):* REIDER, BOB - CAROW LAND SURVEYING CO INC

Location of Premises Affected: South of 4158 County Rd II

*Legal Description:* Being a part of the N 1/2 of the NE 1/4, Section 20, Township 20 North, Range 16 East, Town of Clayton, Winnebago County, Wisconsin.

*Tax Parcel No.:* 006-0527, 006-0528

| Sewer:   | [] Existing   | [X] Required | [] Municipal  |
|----------|---------------|--------------|---------------|
| Overlay: | [] Airport    | [] SWDD      | [X] Shoreland |
|          | [] Floodplain | [] Microwave | [] Wetlands   |

[X] Private System

WHEREAS,

Applicant is rezoning to B-3, R-2 and M-1 zoning districts.

And

WHEREAS, we received notification from the Town of CLAYTON recommending Approval And

WHEREAS, your Planning and Zoning Committee, being fully informed of the facts, and after full consideration of the matter, making the following findings:

#### AMENDATORY ORDINANCE # 07/01/19

The Winnebago County Board of Supervisors do ordain Zoning Amendment # 2019-ZC-4830 as follows:

Being a part of the N 1/2 of the NE 1/4, Section 20, Township 20 North, Range 16 East, Town of Clayton, Winnebago County, Wisconsin.

FROM: B-3 Regional Business, A-2 General Agriculture,

TO: R-2 Suburban Low Density Residential, M-1 Mixed Use, B-3 Regional Business,

Adopted/ Denied this \_\_\_\_\_ day of \_\_\_\_\_, 20\_\_\_\_\_

Shiloh Ramos, Chairperson