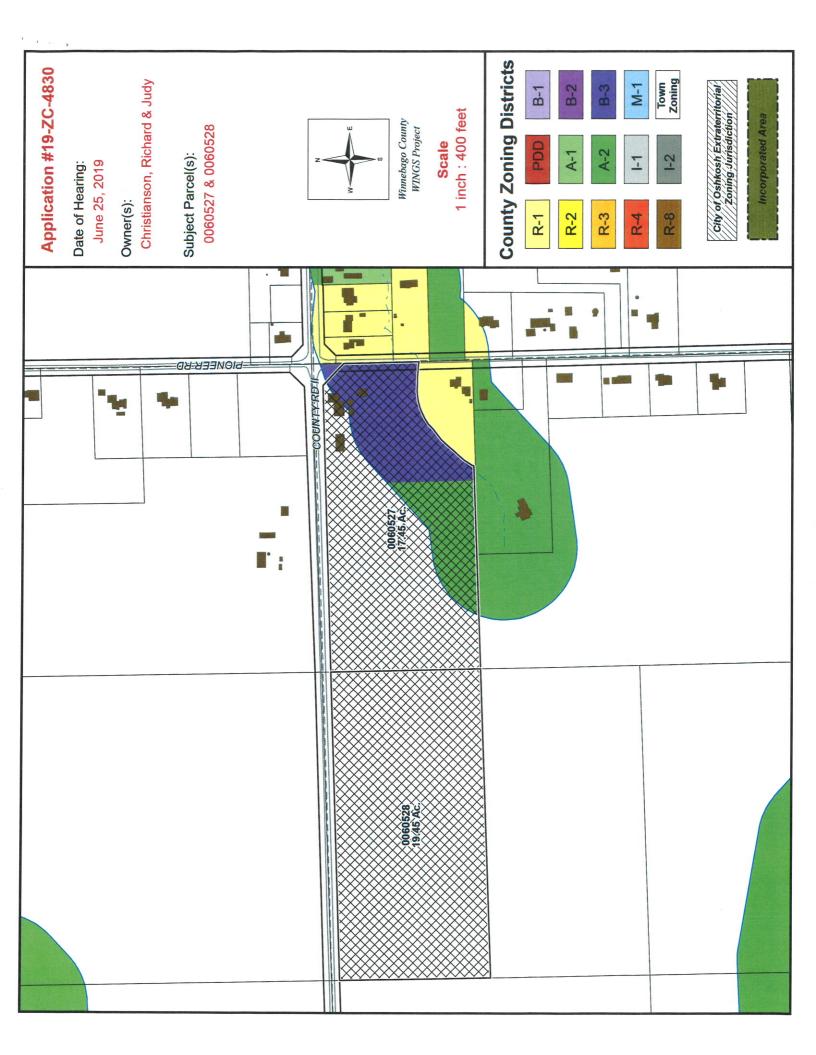

#### **PROPERTY INFORMATION:**

*Owner(s) of Property:* CHRISTIANSON, JUDY; CHRISTIANSON, RICHARD L *Agent(s):* REIDER, BOB - CAROW LAND SURVEYING CO INC

Location of Premises Affected: South of 4158 County Rd II

*Legal Description:* Being a part of the N 1/2 of the NE 1/4, Section 20, Township 20 North, Range 16 East, Town of Clayton, Winnebago County, Wisconsin.

*Tax Parcel No.:* 006-0527, 006-0528

| Sewer:   | [] Existing   | [X] Required | [] Municipal  |
|----------|---------------|--------------|---------------|
| Overlay: | [] Airport    | [] SWDD      | [X] Shoreland |
|          | [] Floodplain | [] Microwave | [] Wetlands   |

[X] Private System

WHEREAS,

Applicant is rezoning to B-3, R-2 and M-1 zoning districts.

And

WHEREAS, we received notification from the Town of CLAYTON recommending Approval And

WHEREAS, your Planning and Zoning Committee, being fully informed of the facts, and after full consideration of the matter, making the following findings:

FROM: B-3 Regional Business, A-2 General Agriculture,

TO: R-2 Suburban Low Density Residential, M-1 Mixed Use, B-3 Regional Business,

Adopted/ Denied this \_\_\_\_\_ day of \_\_\_\_\_, 20\_\_\_\_\_

Shiloh Ramos, Chairperson