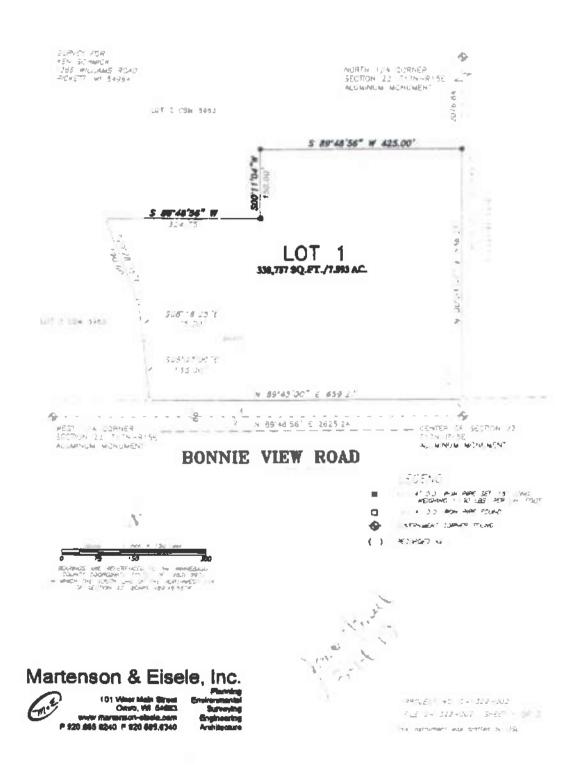

#### **PROPERTY INFORMATION:**

*Owner(s) of Property:* CHRISTIANSON, JUDY; CHRISTIANSON, RICHARD L *Agent(s):* REIDER, BOB - CAROW LAND SURVEYING CO INC

Location of Premises Affected: South of 4158 County Rd II

*Legal Description:* Being a part of the N 1/2 of the NE 1/4, Section 20, Township 20 North, Range 16 East, Town of Clayton, Winnebago County, Wisconsin.

*Tax Parcel No.:* 006-0527, 006-0528

| Sewer:   | [] Existing   | [X] Required | [] Municipal  |
|----------|---------------|--------------|---------------|
| Overlay: | [] Airport    | [] SWDD      | [X] Shoreland |
|          | [] Floodplain | [] Microwave | [] Wetlands   |

#### **PROPERTY INFORMATION:**

Owner(s) of Property:POTRATZ REV TST, MARILYN K; POTRATZ REV TST, ROBERT JAgent(s):FRUEH, BILL - FRUEH CONSLULTING SERVICES LLC

Location of Premises Affected: 5094 STATE RD 91, OSHKOSH, WI 54904

*Legal Description:* All of Lot 1 of CSM-5893 being a part of the W 1/2 of the SE 1/4, Section 36, Township 18 North, Range 15 East, Town of Omro, Winnebago County, Wisconsin.

*Tax Parcel No.:* 016-0819