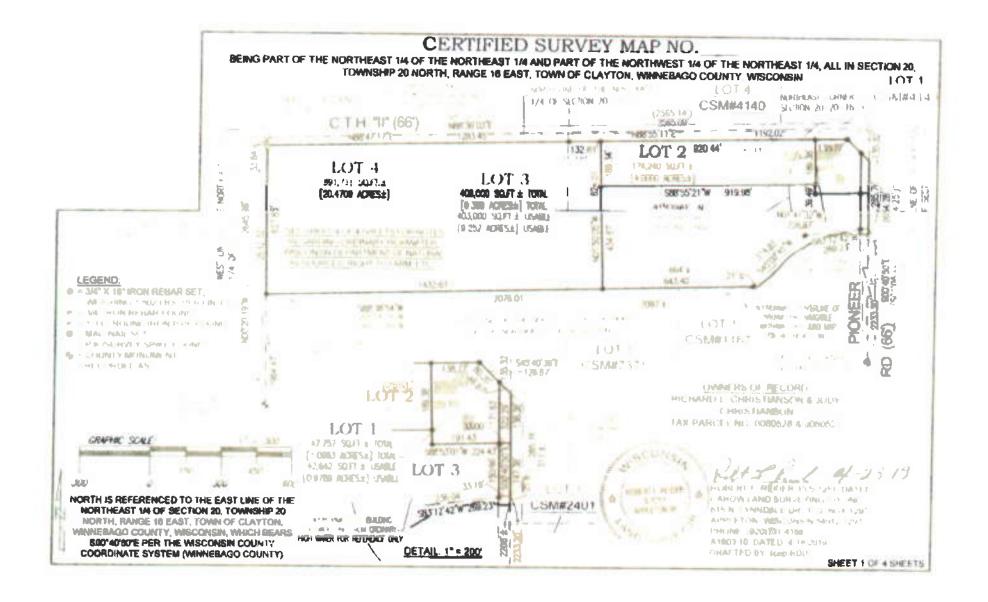

#### **PROPERTY INFORMATION:**

*Owner(s) of Property:* CHRISTIANSON, JUDY; CHRISTIANSON, RICHARD L *Agent(s):* REIDER, BOB - CAROW LAND SURVEYING CO INC

Location of Premises Affected: South of 4158 County Rd II

*Legal Description:* Being a part of the N 1/2 of the NE 1/4, Section 20, Township 20 North, Range 16 East, Town of Clayton, Winnebago County, Wisconsin.

*Tax Parcel No.:* 006-0527, 006-0528

| Sewer:   | [] Existing   | [X] Required | [] Municipal  |
|----------|---------------|--------------|---------------|
| Overlay: | [] Airport    | [] SWDD      | [X] Shoreland |
|          | [] Floodplain | [] Microwave | [] Wetlands   |

#### AMENDATORY ORDINANCE # 07/01/19

The Winnebago County Board of Supervisors do ordain Zoning Amendment # 2019-ZC-4830 as follows:

Being a part of the N 1/2 of the NE 1/4, Section 20, Township 20 North, Range 16 East, Town of Clayton, Winnebago County, Wisconsin.