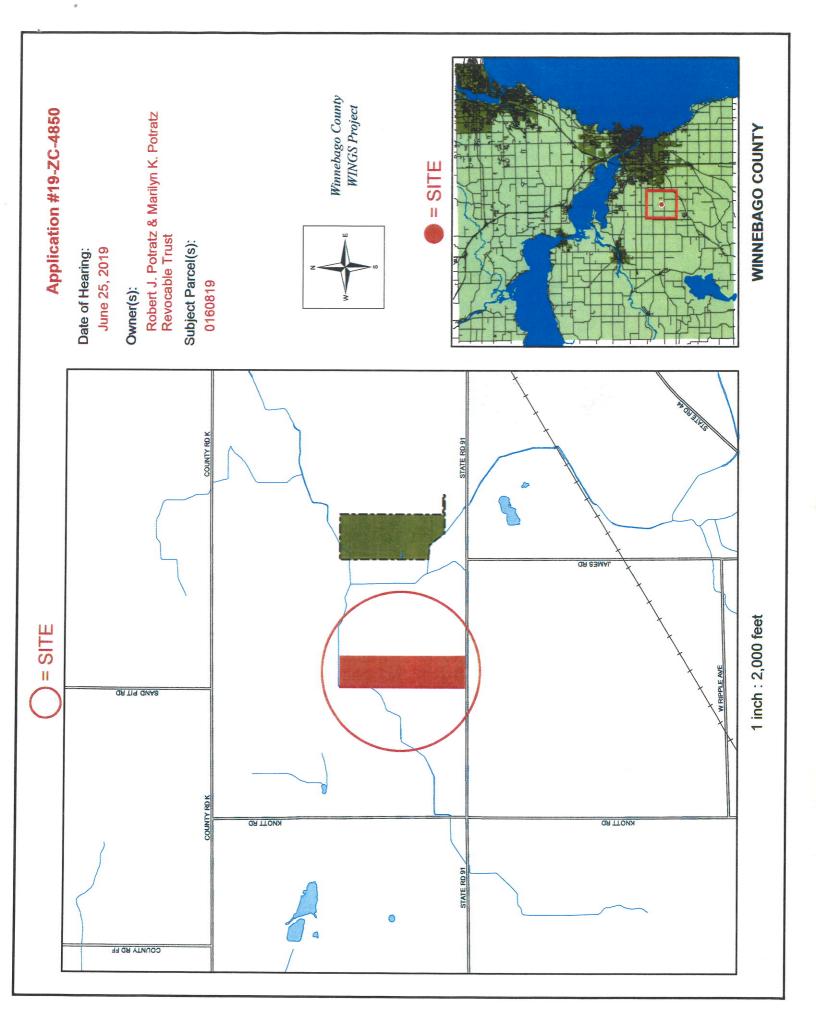

#### TO THE WINNEBAGO COUNTY BOARD SUPERVISORS

Your Planning and Zoning Committee begs leave to report:

WHEREAS, it has reviewed the Petition for Zoning Amendment 2019-ZC-4850 filed with the County Clerk by:

POTRATZ REV TST, MARILYN K; POTRATZ REV TST, ROBERT J, Town of OMRO and referred to the Planning and Zoning Committee on 6/18/2019 and

WHEREAS, a Public Hearing was held on 6/25/2019, pursuant to mailed and published notice as provided by as on the following:

#### **PROPERTY INFORMATION:**

Owner(s) of Property:POTRATZ REV TST, MARILYN K; POTRATZ REV TST, ROBERT JAgent(s):FRUEH, BILL - FRUEH CONSLULTING SERVICES LLC

Location of Premises Affected: 5094 STATE RD 91, OSHKOSH, WI 54904

*Legal Description:* All of Lot 1 of CSM-5893 being a part of the W 1/2 of the SE 1/4, Section 36, Township 18 North, Range 15 East, Town of Omro, Winnebago County, Wisconsin.

*Tax Parcel No.:* 016-0819