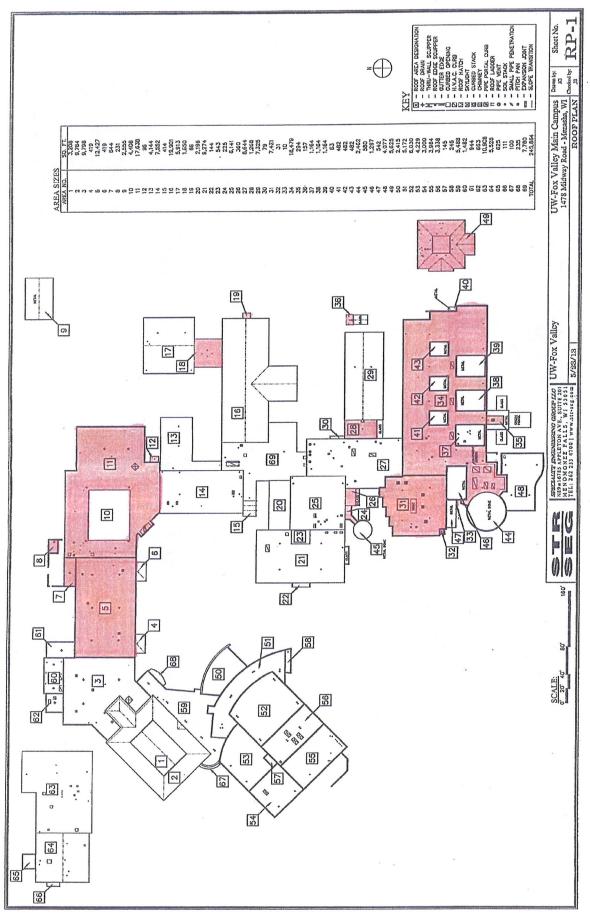

| RESOLUTION NO. 308-22014: | Appropriate \$800,000 for the Milling and Resurfacing of CTH Z in the Town of<br>Black Wolf<br>Submitted by:<br>HIGHWAY COMMITTEE<br>PERSONNEL & FINANCE COMMITTEE                                                                                                                                                                                              |
|---------------------------|-----------------------------------------------------------------------------------------------------------------------------------------------------------------------------------------------------------------------------------------------------------------------------------------------------------------------------------------------------------------|
| RESOLUTION NO. 309-22014: | Appropriate \$450,000 for the Milling and Resurfacing of CTH Y in the Town of<br>Oshkosh<br>Submitted by:<br>HIGHWAY COMMITTEE<br>PERSONNEL & FINANCE COMMITTEE                                                                                                                                                                                                 |
| RESOLUTION NO. 310-22014: | Authorize a Capital Project to Repair/Replace Sections of the Roofs Over the UW<br>Fox Valley Campus at a Cost of \$590,000 to be Funded \$295,000 from<br>Outagamie County and \$295,000 from a Winnebago County Bond Issue<br>Submitted by:<br>UW FOX VALLEY BOARD OF TRUSTEES<br>FACILITIES & PROPERTY MANAGEMENT COMMITTEE<br>PERSONNEL & FINANCE COMMITTEE |
| RESOLUTION NO. 311-22014: | Authorize Contract Between AT&T and Winnebago County (Telephone Line<br>Service)<br>Submitted by:<br>INFORMATION SYSTEMS COMMITTEE<br>PERSONNEL & FINANCE COMMITTEE                                                                                                                                                                                             |