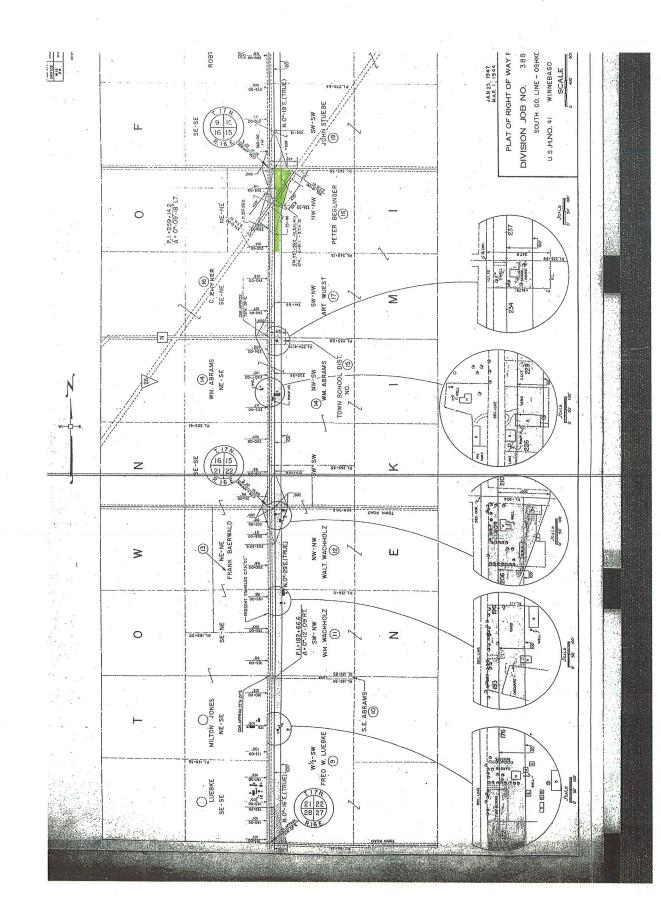

| 1                | 305-22014               |                                                                                                                                                                                                                      |
|------------------|-------------------------|----------------------------------------------------------------------------------------------------------------------------------------------------------------------------------------------------------------------|
| 2<br>3<br>4<br>5 | <b>RESOLUTION:</b>      | Convey a 5.82 Acre Parcel of Highway Right-of-Way to the Wisconsin<br>Department of Transportation in Accordance with §84.09(3)(b), Wis Stats,<br>and Authorize the Appropriate Official to Sign the Quit Claim Deed |
| 6                | TO THE WINNEBA          | AGO COUNTY BOARD OF SUPERVISORS:                                                                                                                                                                                     |
| 7                | WHEREAS,                | in 1945 Winnebago County purchased a parcel of land near the USH 41 and STH 26                                                                                                                                       |
| 8                | Interchange for the p   | urpose of future expansion of USH 41; and                                                                                                                                                                            |
| 9                | WHEREAS,                | the purchase of this parcel of land was funded by the Wisconsin Department of Transportation                                                                                                                         |
| 10               | (DOT). At that time,    | it was a common practice for the Wisconsin DOT to purchase from the counties bordering the                                                                                                                           |
| 11               | projects the right-of-w | vay and for the properties to be "held in trust" for the State; and                                                                                                                                                  |
| 12               | WHEREAS,                | pursuant to § 84.09(3)(b), Wis Stats, the Wisconsin DOT has the authority to require that                                                                                                                            |
| 13               | counties convey parc    | els of land "held in trust" back to the DOT upon request for no cost to DOT; and                                                                                                                                     |
| 14               | WHEREAS,                | the DOT has requested that Winnebago County agree to convey this 5.82 acre parcel, located                                                                                                                           |
| 15               | at the SE corner of th  | e USH 41/STH 26 interchange, back to the DOT.                                                                                                                                                                        |
| 16               | NOW, THER               | EFORE, BE IT RESOLVED by the Winnebago County Board of Supervisors that it hereby                                                                                                                                    |
| 17               | agrees to convey the    | 5.82 acre parcel of highway right-of-way back to the Wisconsin Department of Transportation                                                                                                                          |
| 18               | via a Quit Claim Dee    | d to be signed by the appropriate county officials and recorded in the Office of the Register of                                                                                                                     |
| 19               | Deeds.                  |                                                                                                                                                                                                                      |
| 20               |                         | Respectfully submitted by:                                                                                                                                                                                           |
| 21               |                         | HGIHWAY COMMITTEE                                                                                                                                                                                                    |
| 22               | Committee Vote: 5-0     | <u>)</u>                                                                                                                                                                                                             |
| 23               | Vote Required for Pa    | ssage: Majority of Those Present                                                                                                                                                                                     |
| 24               |                         |                                                                                                                                                                                                                      |
| 25               | Approved by             | the Winnebago County Executive this day of, 2014.                                                                                                                                                                    |
| 26               |                         |                                                                                                                                                                                                                      |
| 27<br>28<br>29   |                         | Mark L Harris<br>Winnebago County Executive                                                                                                                                                                          |

ORDER TO COUNTY TO CONVEY HIGHWAY RIGHT OF WAY TITLE TO STATE DT2170 03/2012

Wisconsin Department of Transportation

The County Highway Committee of Winnebago County, Wisconsin pursuant to the Order of the Wisconsin Department of Transportation acquired under Section 84.09, Wisconsin Statutes, or its predecessor, certain lands or interests. The title to lands or interests specified below is transferable to the State of Wisconsin pursuant to Section 84.09, Wisconsin Statutes on the Order of the Wisconsin Department of Transportation to the County Clerk and the County Highway Committee. It is ordered that the County Clerk and County Highway Committee convey to the State of Wisconsin without charge the title or easement acquired with the following parcel(s) of the Wisconsin Department of Transportation project designated below.

|        |                        |                                                                                      | F                | Recording Data  | 1                  |
|--------|------------------------|--------------------------------------------------------------------------------------|------------------|-----------------|--------------------|
| Parcel | Grantor                | Location                                                                             | Volume<br>(Reel) | Page<br>(Image) | Document<br>Number |
| 18     | Peter Belinger, single | NW 1/4 NW 1/4, Section 15,<br>T17N, R16E, & NE 1/4 NE 1/4,<br>Section 16, T17N, R16E | 521              | 168             | 124006             |
|        |                        |                                                                                      |                  |                 |                    |
|        |                        |                                                                                      |                  |                 |                    |
|        |                        |                                                                                      |                  |                 |                    |
|        |                        |                                                                                      |                  |                 |                    |
|        | 8                      |                                                                                      |                  |                 |                    |
|        |                        |                                                                                      |                  |                 |                    |
|        |                        |                                                                                      |                  |                 |                    |

Х State Real Estate Manager Signature

Van Erem

Curt Print Name

Project ID 3887

Parcel No.(s) 18

# LEGAL DESCRIPTION

Parcels of land acquired for highway purposes pursuant to order of the Wisconsin Department of Transportation, formerly State Highway Commission, and as shown on the road plans for project <u>3887</u>, <u>Winnebago</u> County, as said lands are more particularly described in the following recorded instruments:

| Parcel No. | Grantor                | Location                                                                                | Volume | Page No. | Document No. |
|------------|------------------------|-----------------------------------------------------------------------------------------|--------|----------|--------------|
| 18         | Peter Belinger, single | NW 1/4 NW 1/4, Section<br>15, T17N, R16E, & NE 1/4<br>NE 1/4, Section 16, T17N,<br>R16E | 521    | 168      | 124006       |