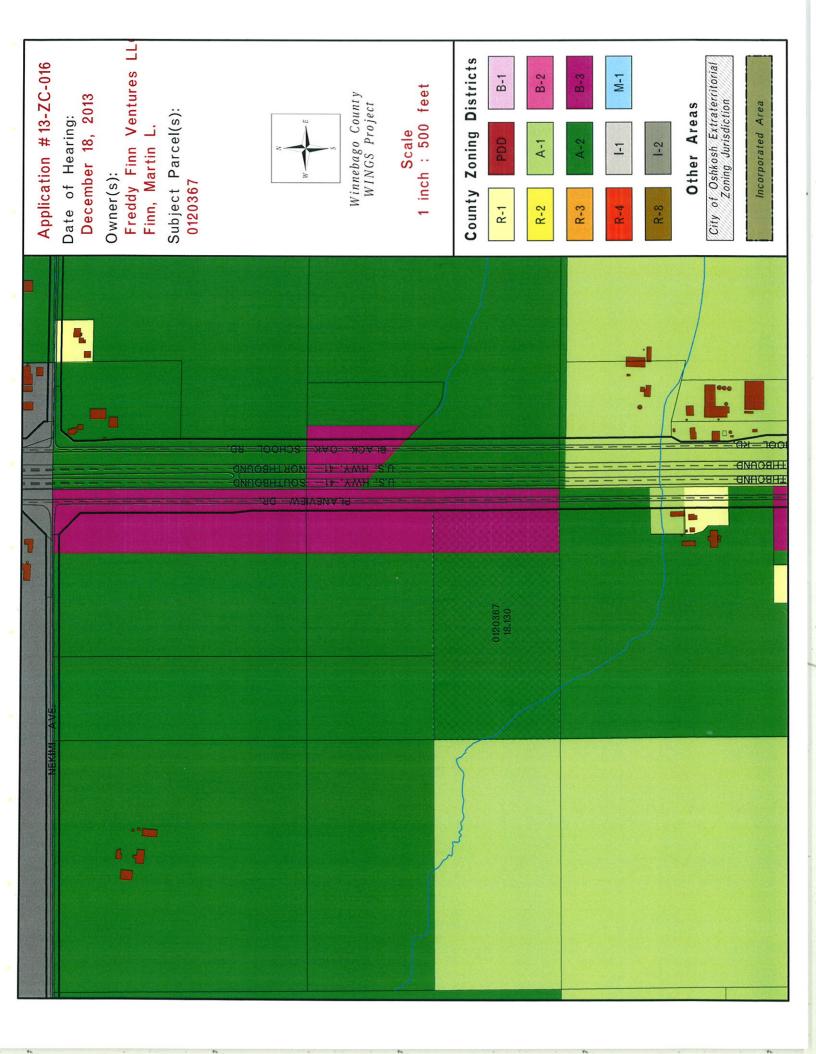

# ZONING REPORTS & ORDINANCES

- Report No. 001 Freddy Finn Ventures, LLC; Town of Nekimi
  - Amendatory Ordinance No. 02/01/14 Rezoning to I-1 for tax parcel no. 012-0367

# TO THE WINNEBAGO COUNTY BOARD SUPERVISORS:

Your Planning and Zoning Committee begs leave to report:

WHEREAS, it has reviewed the Petition for Zoning Amendment 13-ZC-016 filed with the County Clerk by: Martin Finn, Town of Nekimi, and;

#### **PROPERTY INFORMATION:**

Owner(s) of Property: Freddy Finn Ventures LLC

Applicant(s): Martin Finn

Location of Premises Affected: 1117 Planeview Dr

*Legal Description:* Being a part of the SE 1/4 of the NE 1/4, Section 21, Township 17 North, Range 16 East, Town of Nekimi, Winnebago County, Wisconsin.

Tax Parcel No.: 012-0367

| Sewer:   | Existing | 🛛 Required                 | 🗌 Municipal | 🛛 Private System    |  |  |
|----------|----------|----------------------------|-------------|---------------------|--|--|
| Overlay: | Airport  | ☐ Floodplain<br>☐ Wetlands | Microwave   | Shoreland Shoreland |  |  |

WHEREAS, applicant is requesting a rezoning to I-1 (Light Industrial), and

WHEREAS, we received notification from the Town of Nekimi recommending approval, and

WHEREAS, your Planning and Zoning Committee, being fully informed of the facts, and after full consideration of the matter, making the following findings:

# AMENDATORY ORDINANCE # 02/01/14

The Winnebago County Board of Supervisors do ordain Zoning Amendment #13-ZC-016 as follows: Being a part of the SE 1/4 of the NE 1/4, Section 21, Township 17 North, Range 16 East, Town of Nekimi, Winnebago County, Wisconsin.

| FROM: | A-2(General Agriculture) and B-3(General Business) |  |
|-------|----------------------------------------------------|--|
|       |                                                    |  |

| TO:      | I-1 (Light Industr | al)         |                                 |
|----------|--------------------|-------------|---------------------------------|
|          |                    |             |                                 |
|          |                    |             |                                 |
|          |                    |             |                                 |
|          |                    |             |                                 |
|          |                    |             |                                 |
| Adopted  | I/Denied this      | day of      | , 20                            |
|          |                    |             | David Albrecht, Chairperson     |
| ATTEST   | Г:                 |             |                                 |
| Susan T  | . Ertmer, Clerk    |             |                                 |
|          |                    |             |                                 |
|          | VED BY WINNEBA     |             | THIS DAY OF                     |
|          |                    | , <b></b>   |                                 |
|          |                    |             | Mark Harris<br>County Executive |
| County I | Board Supervisory  | district 32 |                                 |