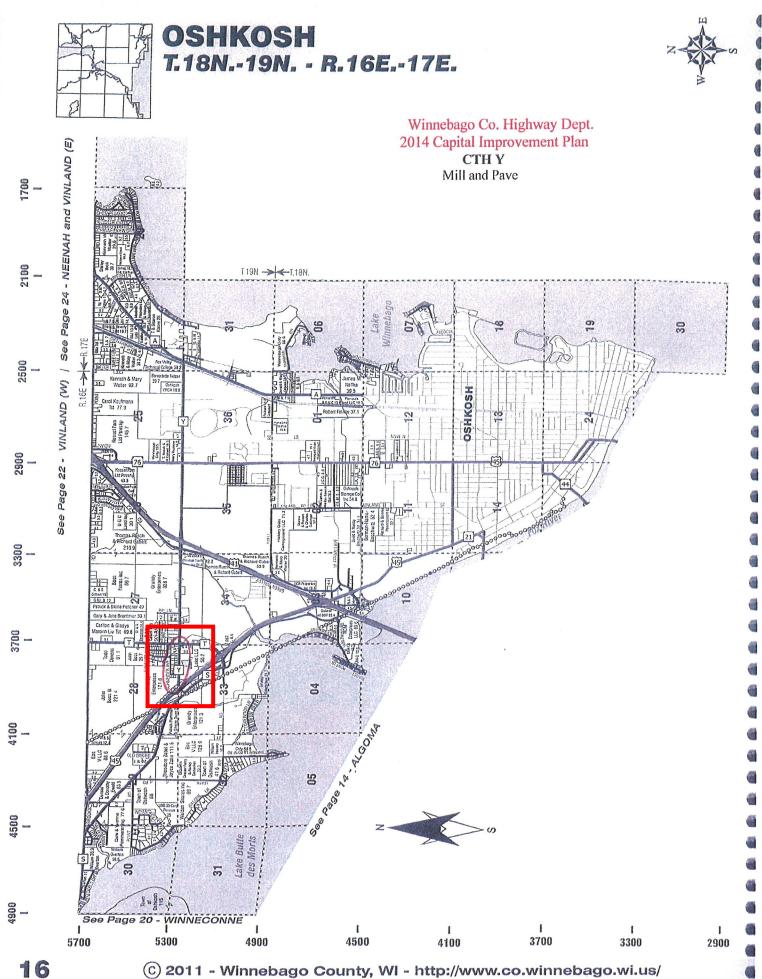

| RESOLUTION NO. 308-22014: | Appropriate \$800,000 for the Milling and Resurfacing of CTH Z in the Town of<br>Black Wolf<br>Submitted by:<br>HIGHWAY COMMITTEE<br>PERSONNEL & FINANCE COMMITTEE                                                                                                                                                                                              |
|---------------------------|-----------------------------------------------------------------------------------------------------------------------------------------------------------------------------------------------------------------------------------------------------------------------------------------------------------------------------------------------------------------|
| RESOLUTION NO. 309-22014: | Appropriate \$450,000 for the Milling and Resurfacing of CTH Y in the Town of<br>Oshkosh<br>Submitted by:<br>HIGHWAY COMMITTEE<br>PERSONNEL & FINANCE COMMITTEE                                                                                                                                                                                                 |
| RESOLUTION NO. 310-22014: | Authorize a Capital Project to Repair/Replace Sections of the Roofs Over the UW<br>Fox Valley Campus at a Cost of \$590,000 to be Funded \$295,000 from<br>Outagamie County and \$295,000 from a Winnebago County Bond Issue<br>Submitted by:<br>UW FOX VALLEY BOARD OF TRUSTEES<br>FACILITIES & PROPERTY MANAGEMENT COMMITTEE<br>PERSONNEL & FINANCE COMMITTEE |
| RESOLUTION NO. 311-22014: | Authorize Contract Between AT&T and Winnebago County (Telephone Line<br>Service)<br>Submitted by:<br>INFORMATION SYSTEMS COMMITTEE<br>PERSONNEL & FINANCE COMMITTEE                                                                                                                                                                                             |