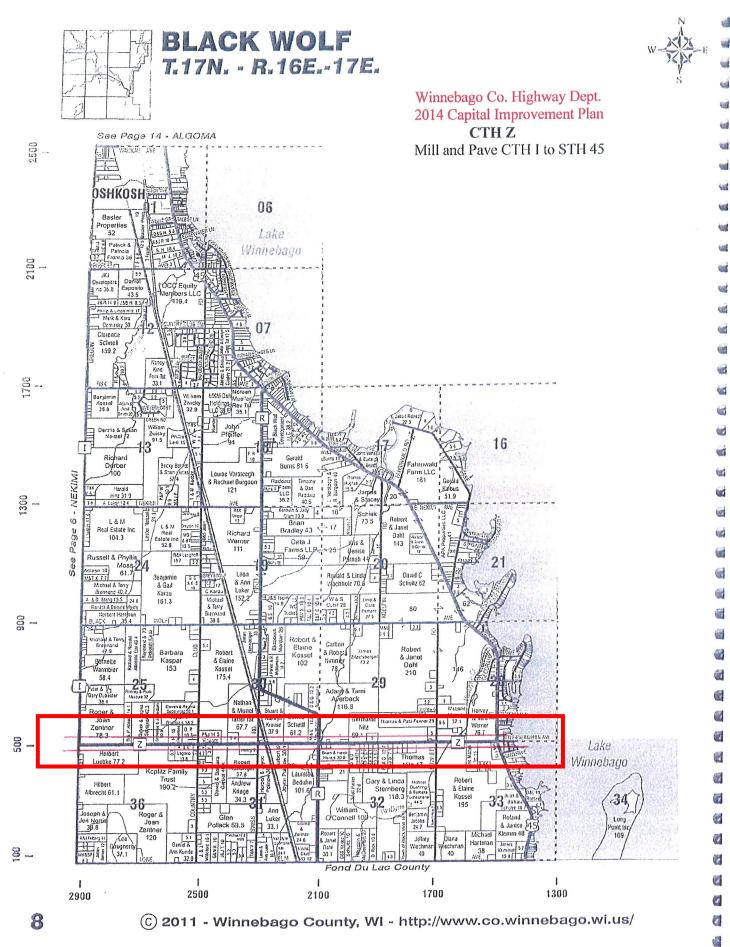

| RESOLUTION NO. 308-22014: | Appropriate \$800,000 for the Milling and Resurfacing of CTH Z in the Town of<br>Black Wolf<br>Submitted by:<br>HIGHWAY COMMITTEE<br>PERSONNEL & FINANCE COMMITTEE                                                                                                                                                                                              |
|---------------------------|-----------------------------------------------------------------------------------------------------------------------------------------------------------------------------------------------------------------------------------------------------------------------------------------------------------------------------------------------------------------|
| RESOLUTION NO. 309-22014: | Appropriate \$450,000 for the Milling and Resurfacing of CTH Y in the Town of<br>Oshkosh<br>Submitted by:<br>HIGHWAY COMMITTEE<br>PERSONNEL & FINANCE COMMITTEE                                                                                                                                                                                                 |
| RESOLUTION NO. 310-22014: | Authorize a Capital Project to Repair/Replace Sections of the Roofs Over the UW<br>Fox Valley Campus at a Cost of \$590,000 to be Funded \$295,000 from<br>Outagamie County and \$295,000 from a Winnebago County Bond Issue<br>Submitted by:<br>UW FOX VALLEY BOARD OF TRUSTEES<br>FACILITIES & PROPERTY MANAGEMENT COMMITTEE<br>PERSONNEL & FINANCE COMMITTEE |
| RESOLUTION NO. 311-22014: | Authorize Contract Between AT&T and Winnebago County (Telephone Line<br>Service)<br>Submitted by:<br>INFORMATION SYSTEMS COMMITTEE<br>PERSONNEL & FINANCE COMMITTEE                                                                                                                                                                                             |