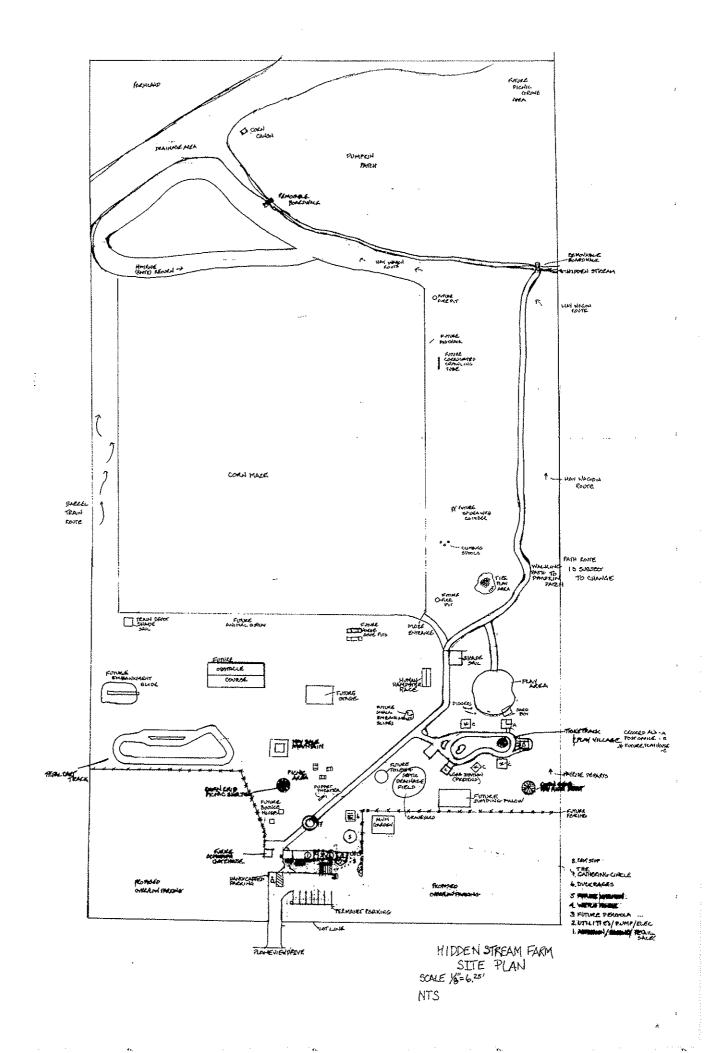

#### **PROPERTY INFORMATION:**

Owner(s) of Property: Freddy Finn Ventures LLC

Applicant(s): Martin Finn

Location of Premises Affected: 1117 Planeview Dr

*Legal Description:* Being a part of the SE 1/4 of the NE 1/4, Section 21, Township 17 North, Range 16 East, Town of Nekimi, Winnebago County, Wisconsin.

Tax Parcel No.: 012-0367

| Sewer:   | Existing | 🛛 Required                 | 🗌 Municipal | 🛛 Private System    |  |  |
|----------|----------|----------------------------|-------------|---------------------|--|--|
| Overlay: | Airport  | ☐ Floodplain<br>☐ Wetlands | Microwave   | Shoreland Shoreland |  |  |

# AMENDATORY ORDINANCE # 02/01/14

The Winnebago County Board of Supervisors do ordain Zoning Amendment #13-ZC-016 as follows: Being a part of the SE 1/4 of the NE 1/4, Section 21, Township 17 North, Range 16 East, Town of Nekimi, Winnebago County, Wisconsin.

| FROM: | A-2(General Agriculture) and B-3(General Business) |  |
|-------|----------------------------------------------------|--|
|       |                                                    |  |

| TO:      | I-1 (Light Industr | al)         |                                 |
|----------|--------------------|-------------|---------------------------------|
|          |                    |             |                                 |
|          |                    |             |                                 |
|          |                    |             |                                 |
|          |                    |             |                                 |
|          |                    |             |                                 |
| Adopted  | I/Denied this      | day of      | , 20                            |
|          |                    |             | David Albrecht, Chairperson     |
| ATTEST   | Г:                 |             |                                 |
| Susan T  | . Ertmer, Clerk    |             |                                 |
|          |                    |             |                                 |
|          | VED BY WINNEBA     |             | THIS DAY OF                     |
|          |                    | , <b></b>   |                                 |
|          |                    |             | Mark Harris<br>County Executive |
| County I | Board Supervisory  | district 32 |                                 |