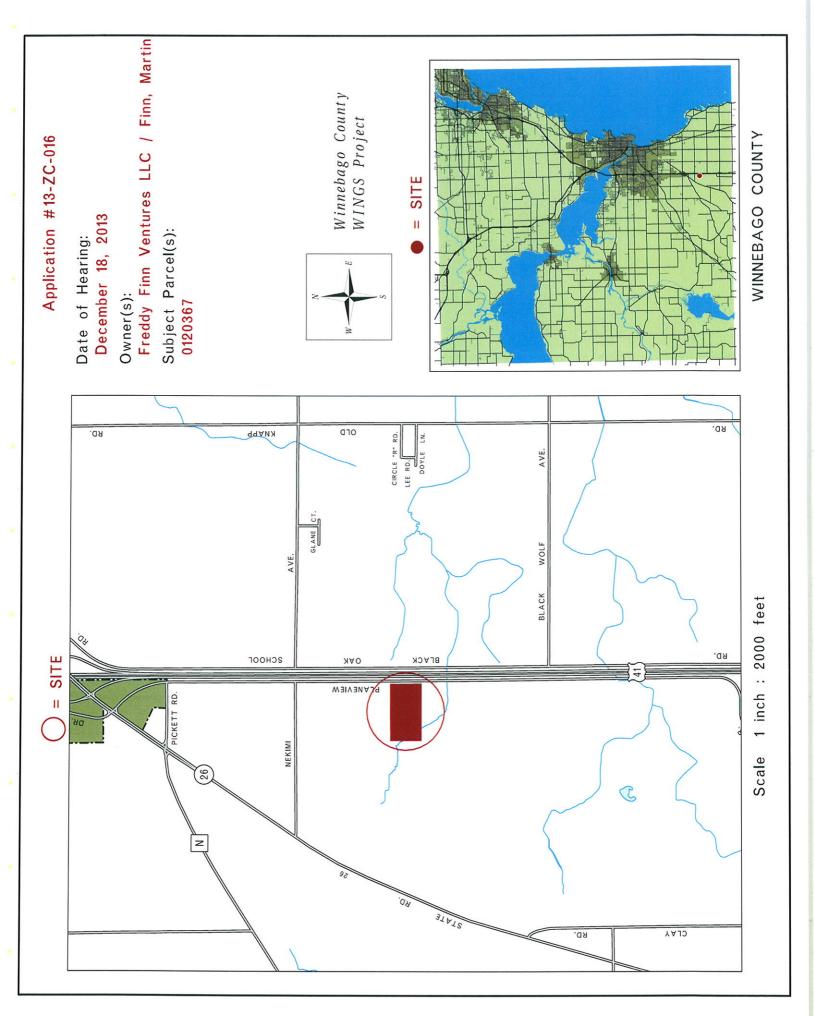

# ZONING REPORTS & ORDINANCES

- Report No. 001 Freddy Finn Ventures, LLC; Town of Nekimi
  - Amendatory Ordinance No. 02/01/14 Rezoning to I-1 for tax parcel no. 012-0367

# TO THE WINNEBAGO COUNTY BOARD SUPERVISORS:

Your Planning and Zoning Committee begs leave to report:

WHEREAS, it has reviewed the Petition for Zoning Amendment 13-ZC-016 filed with the County Clerk by: Martin Finn, Town of Nekimi, and;

#### **PROPERTY INFORMATION:**

Owner(s) of Property: Freddy Finn Ventures LLC

Applicant(s): Martin Finn

Location of Premises Affected: 1117 Planeview Dr

*Legal Description:* Being a part of the SE 1/4 of the NE 1/4, Section 21, Township 17 North, Range 16 East, Town of Nekimi, Winnebago County, Wisconsin.

Tax Parcel No.: 012-0367

| Sewer:   | Existing | 🛛 Required                 | 🗌 Municipal | 🛛 Private System    |  |  |
|----------|----------|----------------------------|-------------|---------------------|--|--|
| Overlay: | Airport  | ☐ Floodplain<br>☐ Wetlands | Microwave   | Shoreland Shoreland |  |  |

# AMENDATORY ORDINANCE # 02/01/14

The Winnebago County Board of Supervisors do ordain Zoning Amendment #13-ZC-016 as follows: Being a part of the SE 1/4 of the NE 1/4, Section 21, Township 17 North, Range 16 East, Town of Nekimi, Winnebago County, Wisconsin.

| FROM: | A-2(General Agriculture) and B-3(General Business) |  |
|-------|----------------------------------------------------|--|
|       |                                                    |  |

| TO:      | I-1 (Light Industr | al)         |                                 |
|----------|--------------------|-------------|---------------------------------|
|          |                    |             |                                 |
|          |                    |             |                                 |
|          |                    |             |                                 |
|          |                    |             |                                 |
|          |                    |             |                                 |
| Adopted  | I/Denied this      | day of      | , 20                            |
|          |                    |             | David Albrecht, Chairperson     |
| ATTEST   | Г:                 |             |                                 |
| Susan T  | . Ertmer, Clerk    |             |                                 |
|          |                    |             |                                 |
|          | VED BY WINNEBA     |             | THIS DAY OF                     |
|          |                    | , <b></b>   |                                 |
|          |                    |             | Mark Harris<br>County Executive |
| County I | Board Supervisory  | district 32 |                                 |