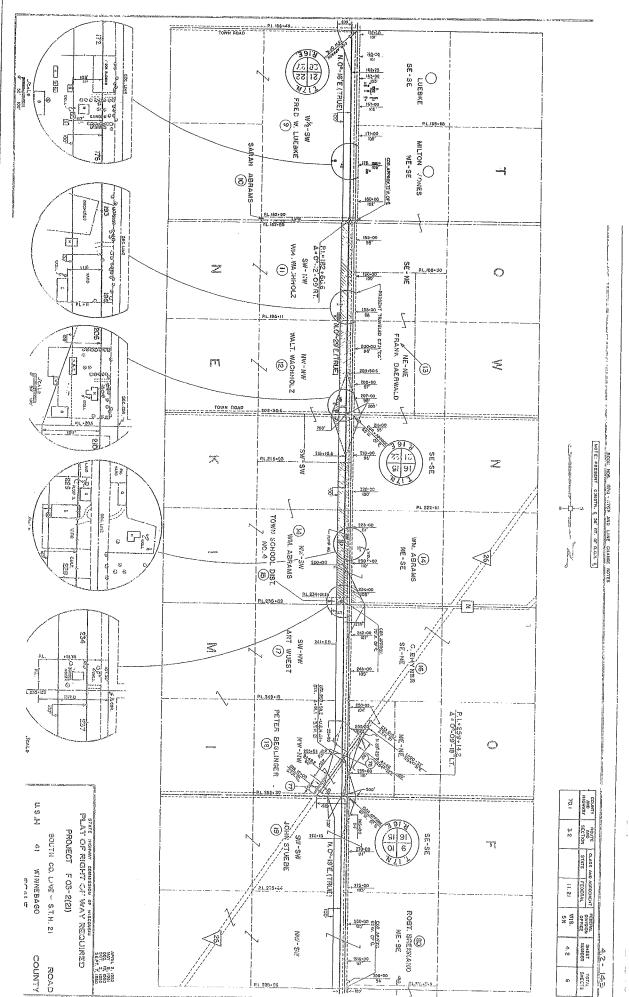

| RESOLUTION NO. 308-22014: | Appropriate \$800,000 for the Milling and Resurfacing of CTH Z in the Town of<br>Black Wolf<br>Submitted by:<br>HIGHWAY COMMITTEE<br>PERSONNEL & FINANCE COMMITTEE                                                                                                                                                                                              |
|---------------------------|-----------------------------------------------------------------------------------------------------------------------------------------------------------------------------------------------------------------------------------------------------------------------------------------------------------------------------------------------------------------|
| RESOLUTION NO. 309-22014: | Appropriate \$450,000 for the Milling and Resurfacing of CTH Y in the Town of<br>Oshkosh<br>Submitted by:<br>HIGHWAY COMMITTEE<br>PERSONNEL & FINANCE COMMITTEE                                                                                                                                                                                                 |
| RESOLUTION NO. 310-22014: | Authorize a Capital Project to Repair/Replace Sections of the Roofs Over the UW<br>Fox Valley Campus at a Cost of \$590,000 to be Funded \$295,000 from<br>Outagamie County and \$295,000 from a Winnebago County Bond Issue<br>Submitted by:<br>UW FOX VALLEY BOARD OF TRUSTEES<br>FACILITIES & PROPERTY MANAGEMENT COMMITTEE<br>PERSONNEL & FINANCE COMMITTEE |
| RESOLUTION NO. 311-22014: | Authorize Contract Between AT&T and Winnebago County (Telephone Line<br>Service)<br>Submitted by:<br>INFORMATION SYSTEMS COMMITTEE<br>PERSONNEL & FINANCE COMMITTEE                                                                                                                                                                                             |