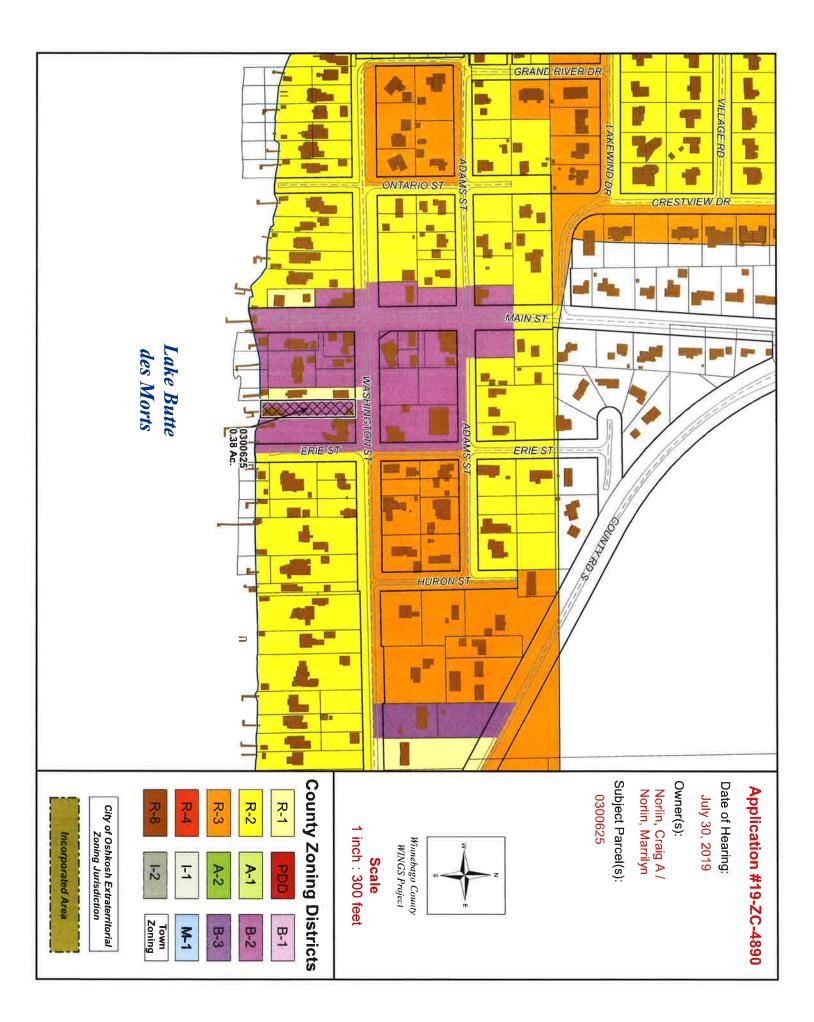

#### TO THE WINNEBAGO COUNTY BOARD SUPERVISORS

Your Planning and Zoning Committee begs leave to report:

WHEREAS, it has reviewed the Petition for Zoning Amendment 2019-ZC-4890 filed with the County Clerk by:

NORLIN, CRAIG A, Town of WINNECONNE and referred to the Planning and Zoning Committee on 7/16/2019 and

WHEREAS, a Public Hearing was held on 7/30/2019, pursuant to mailed and published notice as provided by as on the following:

#### **PROPERTY INFORMATION:**

Owner(s) of Property: NORLIN, CRAIG A

Location of Premises Affected: 5079 WASHINGTON ST, BUTTE DES MORTS, WI 54927

*Legal Description:* Being all of Lot 1 of CSM-3347, located in the Plat of the Town of Butte des Morts, being a part of Government Lot 3, Section 24, Township 19 North, Range 15 East, Town of Winneconne, Winnebago County, Wisconsin.

Tax Parcel No.: 030-0625

| Sewer:   | [X] Existing   | [] Required  | [X] Municipal | [] Private System |
|----------|----------------|--------------|---------------|-------------------|
| Overlay: | [] Airport     | [] SWDD      | [X] Shoreland |                   |
|          | [X] Floodplain | [] Microwave | [] Wetlands   |                   |

#### WHEREAS,

Applicant is requesting a rezoning to R-2 Suburban Low Density Residential,

And

WHEREAS, we received notification from the Town of WINNECONNE recommending Approval And

WHEREAS, your Planning and Zoning Committee, being fully informed of the facts, and after full consideration of the matter, making the following findings:

The Town of WINNECONNE has Approved. Town action is advisory due to shoreland jurisdiction. Town findings for Approval were as follows:

1. Town does have an adopted land use plan.

2. Action does agree with Town adopted Town plan.

- 1. The Town of Winneconne has approved (Town action is advisory due to shoreland jurisdiction).
- 2. There were no objections.
- 3. Proposed use is compatible with adjacent uses.

Findings were made in consideration of Section 23.7-5(b)(1),(2),&(3)

NOW THEREFORE BE IT RESOLVED, that this committee hereby reports our findings for your consideration and is hereby recommending Approval by a vote of 5-0

AND BE IT FURTHER RESOLVED, by the Winnebago County Board of Supervisors, that the enclosed Ordinance is hereby [ADOPTED] OR [DENIED].

The Winnebago County Board of Supervisors do ordain Zoning Amendment # 2019-ZC-4890 as follows:

Being all of Lot 1 of CSM-3347, located in the Plat of the Town of Butte des Morts, being a part of Government Lot 3, Section 24, Township 19 North, Range 15 East, Town of Winneconne, Winnebago County, Wisconsin.

| FROM: | B-2 Community Business | , |
|-------|------------------------|---|
|-------|------------------------|---|

TO: R-2 Suburban Low Density Residential,

Adopted/ Denied this \_\_\_\_\_ day of \_\_\_\_\_, 20\_\_\_\_\_