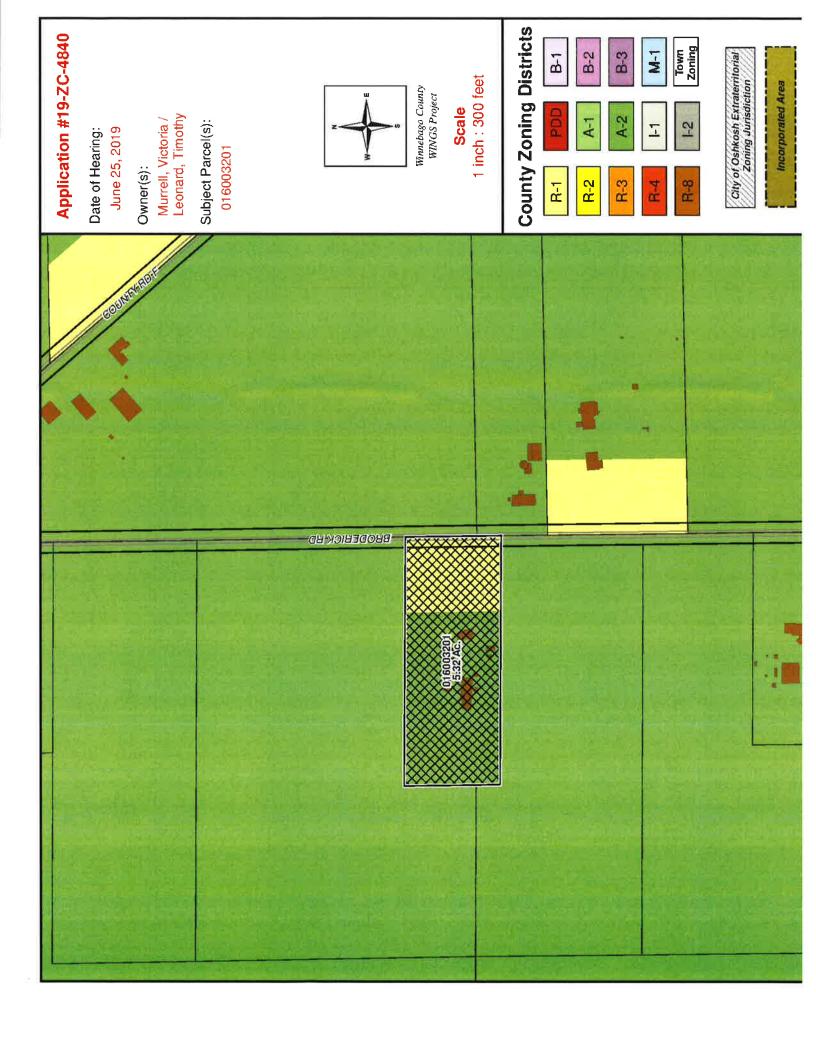

# TO THE WINNEBAGO COUNTY BOARD SUPERVISORS

Your Planning and Zoning Committee begs leave to report:

WHEREAS, it has reviewed the Petition for Zoning Amendment 2019-ZC-4840 filed with the County Clerk by:

LEONARD, TIMOTHY; MURRELL, VICTORIA , Town of OMRO and referred to the Planning and Zoning Committee on 6/18/2019 and

WHEREAS, a Public Hearing was held on 6/25/2019, pursuant to mailed and published notice as provided by as on the following:

#### **PROPERTY INFORMATION:**

Owner(s) of Property: LEONARD, TIMOTHY ; MURRELL, VICTORIA

Location of Premises Affected: 4505 BRODERICK RD, OMRO, WI 54963

*Legal Description:* Being a part of the SE 1/4 of the SE 1/4, Section 1, and part of the NE 1/4 of the NE 1/4, Section 12, all in Township 18 North, Range 14 East, Town of Omro, Winnebago County, Wisconsin.

*Tax Parcel No.:* 016-003201

| Sewer:   | [X] Existing  | [] Required  | [] Municipal | [X] Private System |
|----------|---------------|--------------|--------------|--------------------|
| Overlay: | [] Airport    | [] SWDD      | [] Shoreland |                    |
|          | [] Floodplain | [] Microwave | [] Wetlands  |                    |

#### WHEREAS,

Applicant is requesting a rezoning to A-2 General Agriculture,

And

WHEREAS, we received notification from the Town of OMRO recommending Approval And

WHEREAS, your Planning and Zoning Committee, being fully informed of the facts, and after full consideration of the matter, making the following findings:

The Town of OMRO has Approved. Town has right of approval or denial per terms of zoning ordinance. Town findings for Approval were as follows:

1. Town does have an adopted land use plan.

2. Action does agree with Town adopted Town plan.

3. Eliminates dual zoning for this property.

1. The Town of Omro has approved.

2. There were no objections.

3. Proposed use is compatible with adjacent uses.

4. Zoning map amendment is required as a condition of CSM approval and will place development in appropriate zoning district.

Findings were made in consideration of Section 23.7-5(b)(1),(2),&(3).

NOW THEREFORE BE IT RESOLVED, that this committee hereby reports our findings for your consideration and is hereby recommending Approval by a vote of 5-0

AND BE IT FURTHER RESOLVED, by the Winnebago County Board of Supervisors, that the enclosed Ordinance is hereby [ADOPTED] OR [DENIED].

The Winnebago County Board of Supervisors do ordain Zoning Amendment # 2019-ZC-4840 as follows:

Being a part of the SE 1/4 of the SE 1/4, Section 1, and part of the NE 1/4 of the NE 1/4, Section 12, all in Township 18 North, Range 14 East, Town of Omro, Winnebago County, Wisconsin.

| FROM: | R-1 Rural Residential & A-2 General Agriculture, |  |
|-------|--------------------------------------------------|--|
|-------|--------------------------------------------------|--|

TO: A-2 General Agriculture,

Adopted/ Denied this \_\_\_\_\_ day of \_\_\_\_\_, 20\_\_\_\_

Shiloh Ramos, Chairperson

ATTEST:

5

Susan T. Ertmer, Clerk

APPROVED BY WINNEBAGO COUNTY EXECUTIVE THIS \_\_\_ DAY OF \_\_\_\_\_, 2019.