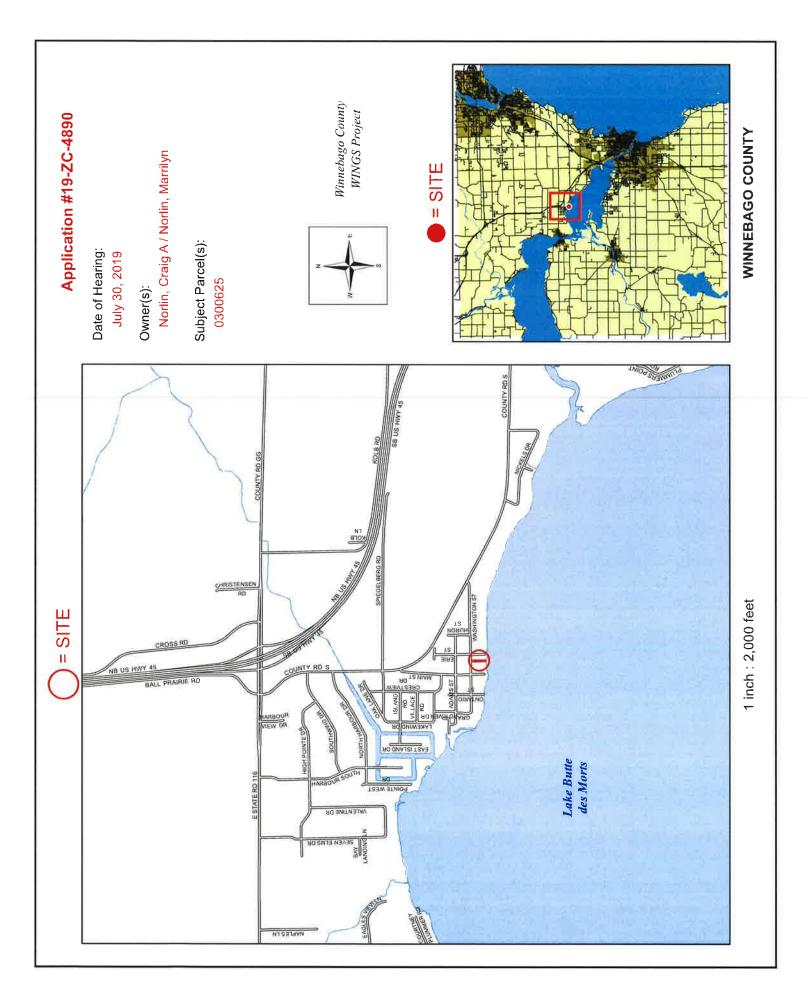

#### TO THE WINNEBAGO COUNTY BOARD SUPERVISORS

Your Planning and Zoning Committee begs leave to report:

WHEREAS, it has reviewed the Petition for Zoning Amendment 2019-ZC-4890 filed with the County Clerk by:

NORLIN, CRAIG A, Town of WINNECONNE and referred to the Planning and Zoning Committee on 7/16/2019 and

WHEREAS, a Public Hearing was held on 7/30/2019, pursuant to mailed and published notice as provided by as on the following:

#### **PROPERTY INFORMATION:**

Owner(s) of Property: NORLIN, CRAIG A

Location of Premises Affected: 5079 WASHINGTON ST, BUTTE DES MORTS, WI 54927

*Legal Description:* Being all of Lot 1 of CSM-3347, located in the Plat of the Town of Butte des Morts, being a part of Government Lot 3, Section 24, Township 19 North, Range 15 East, Town of Winneconne, Winnebago County, Wisconsin.

Tax Parcel No.: 030-0625

| Sewer:   | [X] Existing   | [] Required  | [X] Municipal | [] Private System |
|----------|----------------|--------------|---------------|-------------------|
| Overlay: | [] Airport     | [] SWDD      | [X] Shoreland |                   |
|          | [X] Floodplain | [] Microwave | [] Wetlands   |                   |