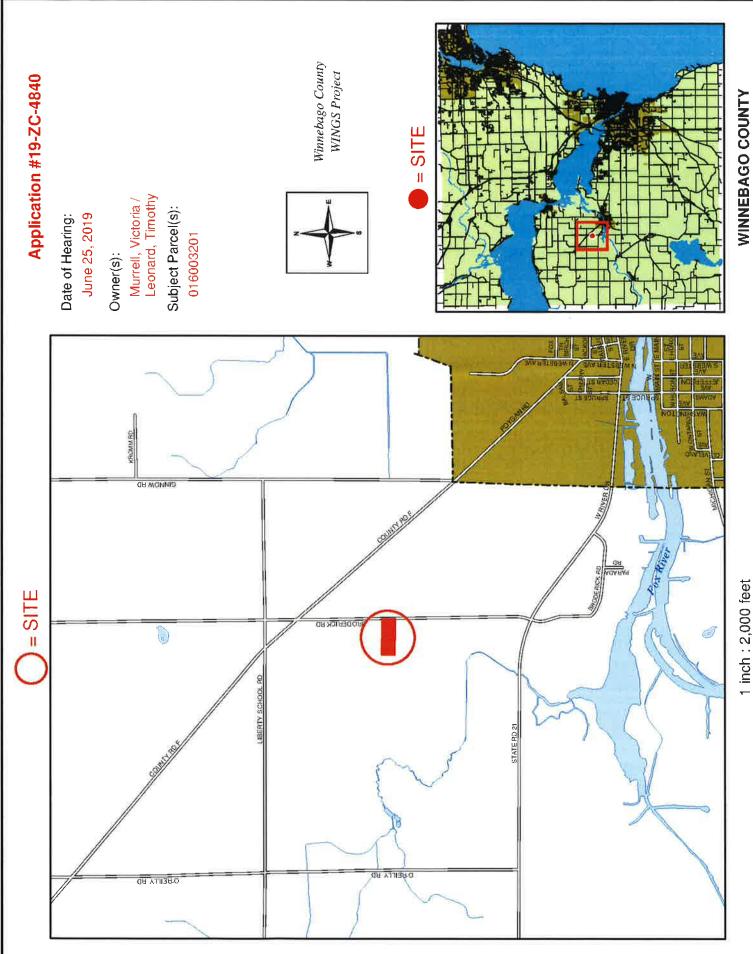

# TO THE WINNEBAGO COUNTY BOARD SUPERVISORS

Your Planning and Zoning Committee begs leave to report:

WHEREAS, it has reviewed the Petition for Zoning Amendment 2019-ZC-4840 filed with the County Clerk by:

LEONARD, TIMOTHY; MURRELL, VICTORIA , Town of OMRO and referred to the Planning and Zoning Committee on 6/18/2019 and

WHEREAS, a Public Hearing was held on 6/25/2019, pursuant to mailed and published notice as provided by as on the following:

#### **PROPERTY INFORMATION:**

Owner(s) of Property: LEONARD, TIMOTHY ; MURRELL, VICTORIA

Location of Premises Affected: 4505 BRODERICK RD, OMRO, WI 54963

*Legal Description:* Being a part of the SE 1/4 of the SE 1/4, Section 1, and part of the NE 1/4 of the NE 1/4, Section 12, all in Township 18 North, Range 14 East, Town of Omro, Winnebago County, Wisconsin.

*Tax Parcel No.:* 016-003201

| Sewer:   | [X] Existing  | [] Required  | [] Municipal | [X] Private System |
|----------|---------------|--------------|--------------|--------------------|
| Overlay: | [] Airport    | [] SWDD      | [] Shoreland |                    |
|          | [] Floodplain | [] Microwave | [] Wetlands  |                    |

Mark Harris County Executive

County Board Supervisory district 33 - EGAN

1 inch : 2,000 feet