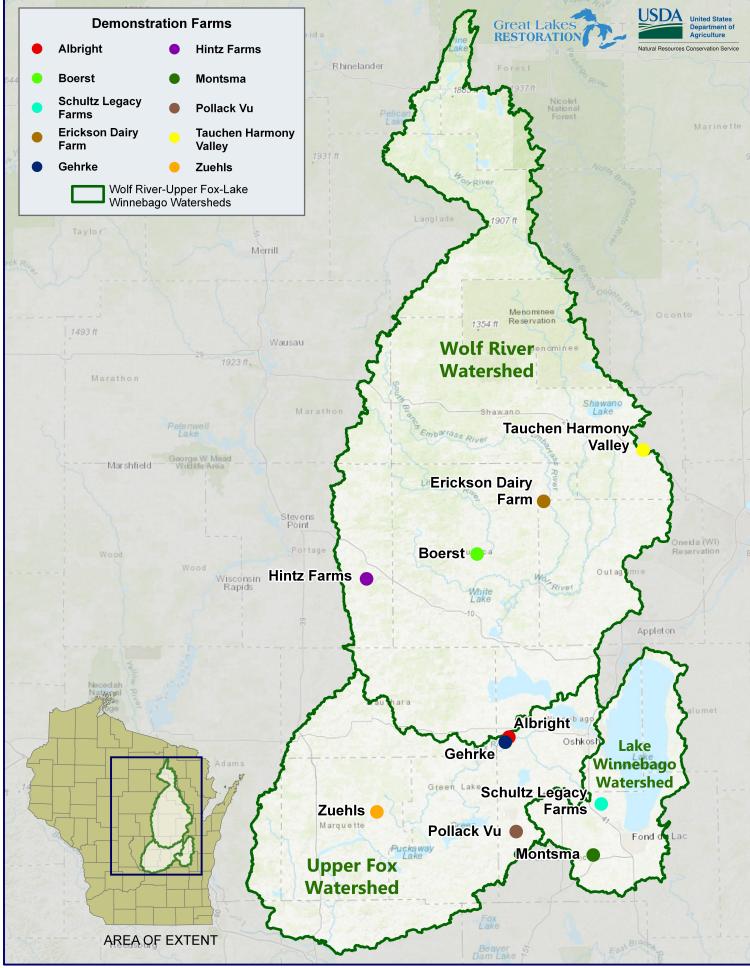

|
| 35               | Approved by the Winnebago County Executive this day of, 2019.                                                                                                                   |
| 36               |                                                                                                                                                                                 |
| 37<br>38<br>39   | Mark L Harris<br>Winnebago County Executive                                                                                                                                     |

#### **Upper Fox - Wolf Demonstration Farms Network**



| 1                | 187-082019                                                                                                                                                                                                           |  |  |  |
|------------------|----------------------------------------------------------------------------------------------------------------------------------------------------------------------------------------------------------------------|--|--|--|
| 2<br>3<br>4<br>5 | RESOLUTION: Support Legislation to End the Use of Personal Conviction Waivers for<br>School and Day Care Center Immunizations                                                                                        |  |  |  |
| 6                | TO THE WINNEBAGO COUNTY BOARD OF SUPERVISO