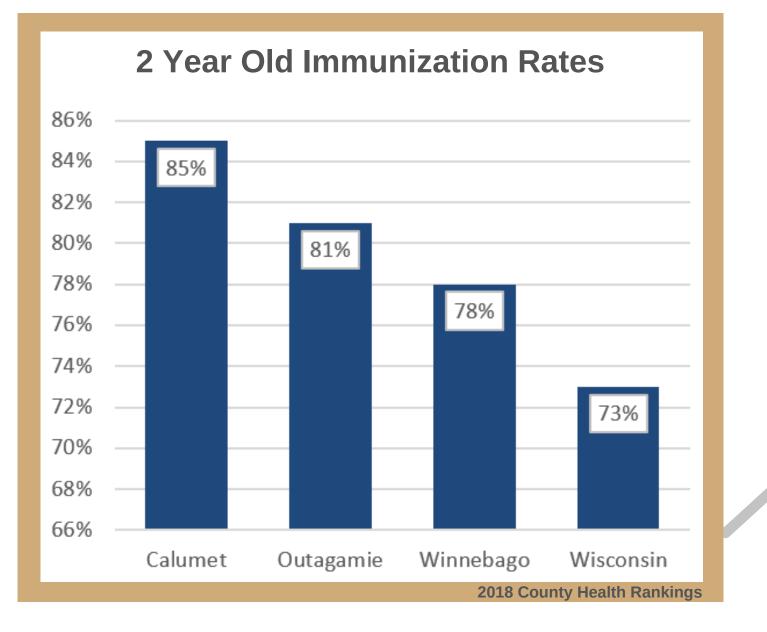

# Time will be allowed for persons present to express their opinion on any resolution or ordinance that appears on the agenda, as well as, any matter over which this body has jurisdiction.

- Correspondence
  - Zoning Petitions:
    - o No. 1 April A. Becker; Town of Winneconne; tax parcel no. 030-0222-02; rezone to R-2
  - Notice of Claim:
    - Eric Torbeck for injury sustained while an inmate at the county jail
    - WE Energies for damage to electrical equipment by a Winnebago County Highway Department Mower
  - Resolution from Burnett County Resolution #2019-21: Supporting Medicaid Expansion as proposed in Governor Evers' 2019-2021 Executive Budget
  - Resolution from Door County Resolution #2019-50: Resolution requesting the Wisconsin Legislature End the Use of Personal Conviction Waivers for School and Day Care Center Immunizations
- Reports from Committees, Commissions & Boards
- Approval of the proceedings from the July 16, 2019 County Board meeting
- County Executive's Report
- County Executive Appointments
  - Aging and Disability Resource Center Committee Supervisors Michael Norton and Susan Locke and Peter Christianson, 5300 Ann Street, Larsen
  - Board of Adjustment Greg Kargus, 2934 Shorewood Drive, Oshkosh and Arden Schroeder, 9458 Highway 76, Neenah
  - o East Wisconsin Counties Railroad Consortium Supervisor Larry Smith
  - Fox Valley Workforce Development Board, Inc. Hanna Westphal, Oshkosh Corporation; Russ Haase, Aurora Health Care; Robert Pederson, Apple Nape; Jennifer Marks, Forward Service Corporation and Larry Lautenschlager, Winnebago Area Labor Council
  - Veterans Service Commission Lucy Burr, 888 E. Shady Lane, Neenah
- County Board Chairman's Report
- UWO-Fox Cities Campus (formerly UW-Fox Valley) Capital Projects roof repairs to main building; addition to childcare center and south parking lot reconstruction – by JoAnn L. Rife, UW-Oshkosh, Director of Facilities Planning & Construction