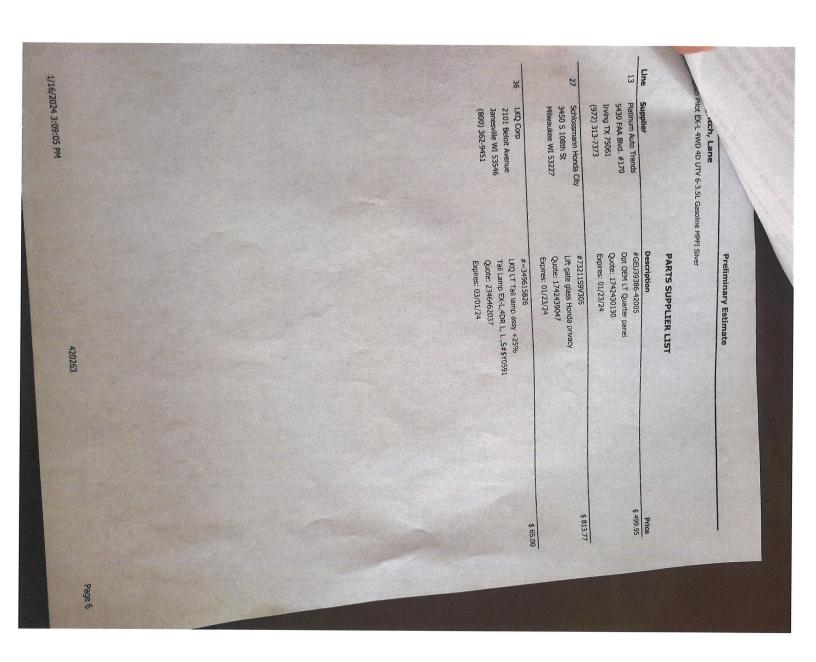

roformed Steel. Incl.=Included. LKQ=Like Kind and Quality. LT=Left. MAG=Magnesium. Non-Adj.=Non Adjacent. NSF=NSF International Certified Part. O/H=Overhaul. Qty=Quantity. Refn=Refinish. Repl=Replace. R&I=Remove and Install. R&R=Remove and Replace. Rpr=Repair. RT=Right. SAS=Sandwiched Steel. Sect=Section. Subl=Sublet. UHS=Ultra High Strength Steel. N=Note(s) associated with the estimate line.

# CCC ONE Estimating - A product of CCC Intelligent Services Inc.

The following is a list of abbreviations that may be used in CCC ONE Estimating that are not part of the MOTOR

CRASH ESTIMATING GUIDE:

BAR=Bureau of Automotive Repair. EPA=Environmental Protection Agency. NHTSA= National Highway
Transportation and Safety Administration. PDR=Paintless Dent Repair. VIN=Vehicle Identification Number.



| Repl L                                  | R&I LT Rail assy R&I LT Roof molding VP, EX, SE, EX-L #4  R&I LT Roof molding VP, EX, SE, EX-L #3  R&I LT Roof molding VP, EX, SE, EX-L #3  R&I LT Roof molding VP, EX, SE, EX-L #3  R&I LT Roof molding VP, EX, SE, EX-L #3  R&I LT Roof molding VP, EX, SE, EX-L #3  R&I LT Roof molding VP, EX, SE, EX-L #3  R&I LT Roof molding VP, EX, SE, EX-L #3  R&I LT Roof molding VP, EX, SE, EX-L #3  R&I LT Roof molding VP, EX, SE, EX-L #3  R&I LT Roof molding VP, EX, SE, EX-L #3  R&I LT Roof molding VP, EX, SE, EX-L #3  R&I LT Roof molding VP, EX, SE, EX-L #3  R&I LT Roof molding VP, EX, SE, EX-L #3  R&I LT Roof molding VP, EX, SE, EX-L #3  R&I LT Roof molding VP, EX, SE, EX-L #3  R&I LT Roof molding VP, EX, SE, EX-L #3  R&I LT Roof molding VP, EX, SE, EX-L #3