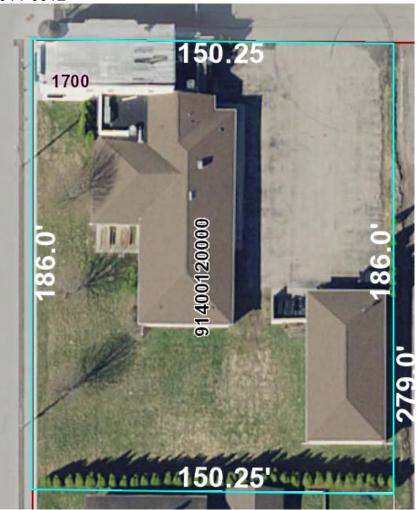

Parcel 265-0438 – City of Omro – 430 Madison Ave – Suggested value \$20,000.00

Parcel 265-0439 – City of Omro – vacant lot behind 430 Madison – property is landlocked - Suggested value \$1,000.00

Parcel 914-0012 – City of Oshkosh – 1700 Oregon St (Witzke's Tavern) – Suggested value \$75,000.00

#### 914-0012