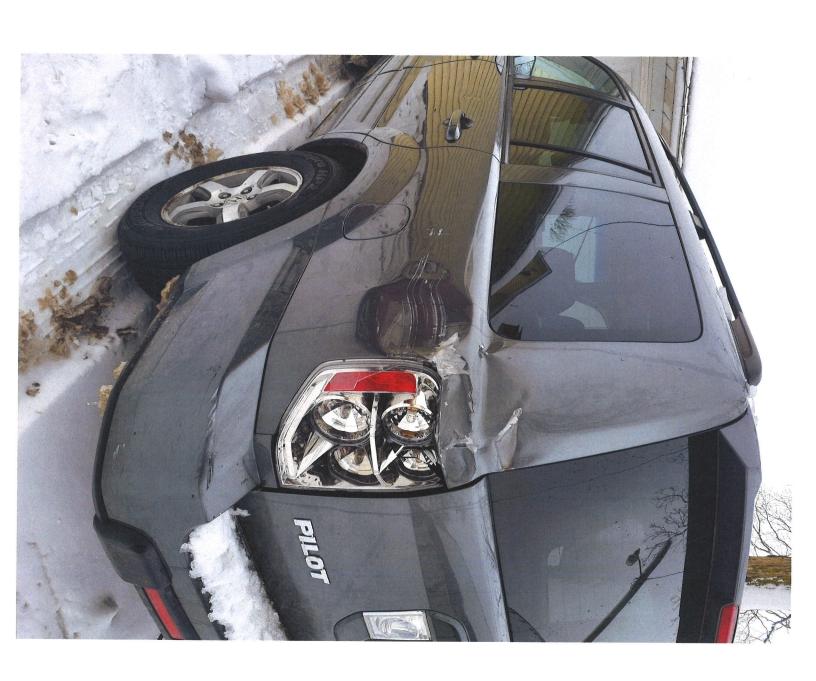

-------------|---------|-------------------|-----------------|-------------------------------------------------|
| tended, or any reason beyond our control                                                                                 | (AUTHORIZED SIGNATURE) | one friezz  | TOTAL 17850 | TAX 8 56 | SUB-TOTAL 17000 | the 1 20100 | STORAGE                  | LABOR CHARGE | SPECIAL EQUIP.                 | EXTRATRUCK .        | MILEAGE | TOWING SO OC |                         | 4   |                             | □ SCOTCH BLOCKS □ DOLLY | SINGLE LINE WINCHING     DUAL LINE WINCHING     SNATCH BLOCKS              | SPECIAL EQUIPMENT             | MC. PLATE NO. 5 %   |         |                   |                 | P.O. #                                          |





























Page 170 of 196

Pliot EX-L 4WD 4D UTV 6-3.5L Gasoline MPFI Silver

not included. Pound sign (#) items indicate manual entries. on the line with the NAGS information are MOTOR suggested labor operation times. NAGS labor operation times are Part Numbers and Benchmark Prices are provided by National Auto Glass Specifications. Labor operation times listed LKQ, RCY, or USED. Reconditioned parts are described as Recond. Recored parts are described as Recore. NAGS Equipment Manufacturer aftermarket parts are described as Non OEM, A/M or NAGS. Used parts are described as operation WILL NOT be performed as a separate procedure from the other panels in the estimate. Non-Original Tilde sign ( $\sim$ ) items indicate MOTOR Not-Included Labor operations. The symbol (<>) indicates the refinish provid