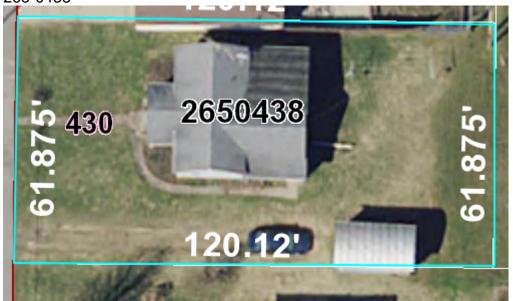

Parcel 265-0438 – City of Omro – 430 Madison Ave – Suggested value \$20,000.00

Parcel 265-0439 – City of Omro – vacant lot behind 430 Madison – property is landlocked - Suggested value \$1,000.00

Parcel 914-0012 – City of Oshkosh – 1700 Oregon St (Witzke's Tavern) – Suggested value \$75,000.00

#### **Policy Discussion:**

Map of the parcels:

265-0438

265-0439