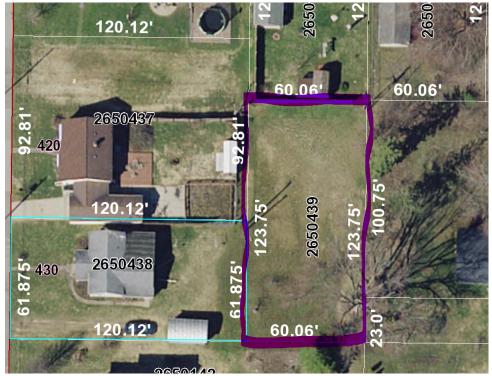

Parcel 265-0438 – City of Omro – 430 Madison Ave – Suggested value \$20,000.00

Parcel 265-0439 – City of Omro – vacant lot behind 430 Madison – property is landlocked - Suggested value \$1,000.00

Parcel 914-0012 – City of Oshkosh – 1700 Oregon St (Witzke's Tavern) – Suggested value \$75,000.00

#### **Policy Discussion:**

Map of the parcels:

265-0438

265-0439