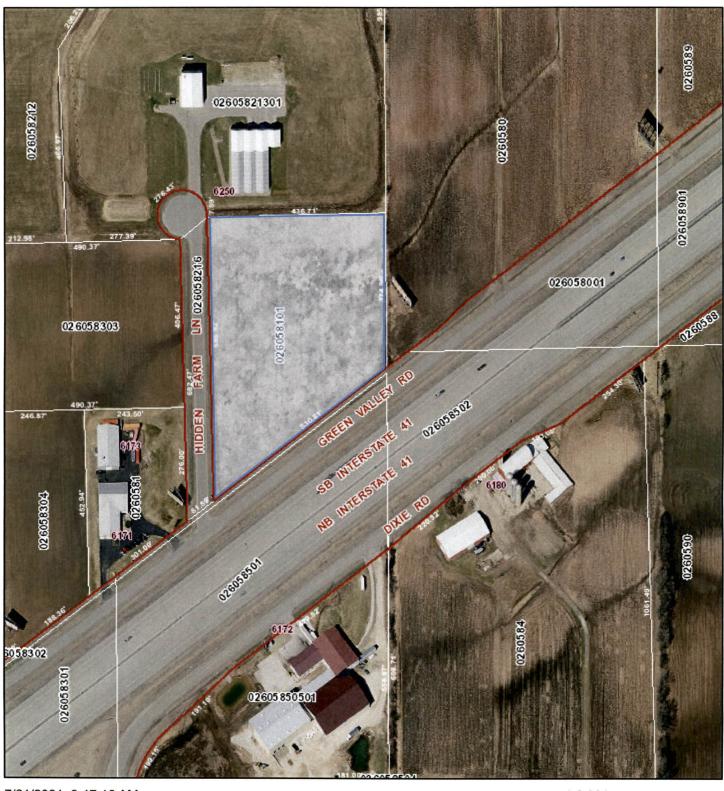

**SUBJECT: ZONING CHANGE/ CONDITIONAL USE PERMIT (CUP) APPLICATION.** 

<u>DESCRIPTION OF SUBJECT SITE:</u> 5.26 ACRES OF COMMERCIAL ZONED PROPERTY WITH FRONTAGE ON GREEN VALLEY RD & HIDDEN FARM LN.

PROPERTY OWNER: TERRY LOCKE & LEA LOCKE 967 EHLERS RD NEENAH WI 54956

APPLICANT: PRECEPT PROPERTIES LLC P.O. BX 626 APPLETON WI 54912

**EXISTING ZONING:** B-3, GENERAL BUSINESS DISTRICT.

**PROPOSED ZONING: B-2 HIGHWAY BUSINESS PARK DISTRICT** 

**LOCATION OF PREMISES AFFECTED:** HIDDEN FARM LN.

<u>LEGAL DESCRIPTION:</u> PART OF SECTION 18, TOWN 19N. RANGE17E., TOWN OF VINLAND, WINNEBAGO COUNTY, WI.

**TAX PARCEL NOS: 026-0581-01** 

EXPLANATION: APPLICANT IS APPLYING FOR A ZONING CHANGE AND A CONDITIONAL USE PERMIT FOR SELF STORAGE INCLUDING AMBIENT, CLIMATE-CONTOLLED AND OUTDOOR.