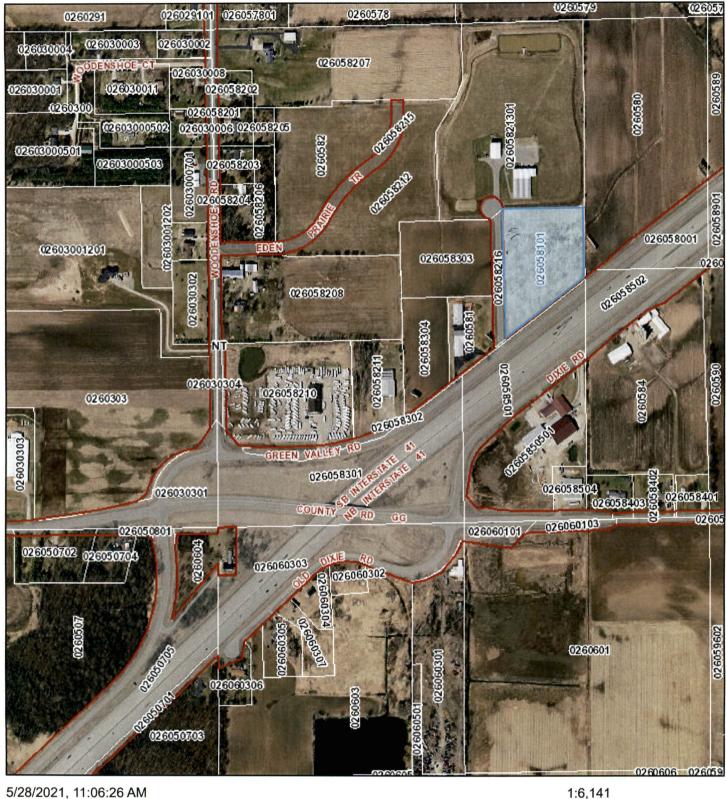

**SUBJECT: ZONING CHANGE/ CONDITIONAL USE PERMIT (CUP) APPLICATION.** 

<u>DESCRIPTION OF SUBJECT SITE:</u> 5.26 ACRES OF COMMERCIAL ZONED PROPERTY WITH FRONTAGE ON GREEN VALLEY RD & HIDDEN FARM LN.

PROPERTY OWNER: TERRY LOCKE & LEA LOCKE 967 EHLERS RD NEENAH WI 54956

APPLICANT: PRECEPT PROPERTIES LLC P.O. BX 626 APPLETON WI 54912

**EXISTING ZONING:** B-3, GENERAL BUSINESS DISTRICT.

**PROPOSED ZONING: B-2 HIGHWAY BUSINESS PARK DISTRICT** 

**LOCATION OF PREMISES AFFECTED:** HIDDEN FARM LN.

<u>LEGAL DESCRIPTION:</u> PART OF SECTION 18, TOWN 19N. RANGE17E., TOWN OF VINLAND, WINNEBAGO COUNTY, WI.

**TAX PARCEL NOS: 026-0581-01** 

EXPLANATION: APPLICANT IS APPLYING FOR A ZONING CHANGE AND A CONDITIONAL USE PERMIT FOR SELF STORAGE INCLUDING AMBIENT, CLIMATE-CONTOLLED AND OUTDOOR.