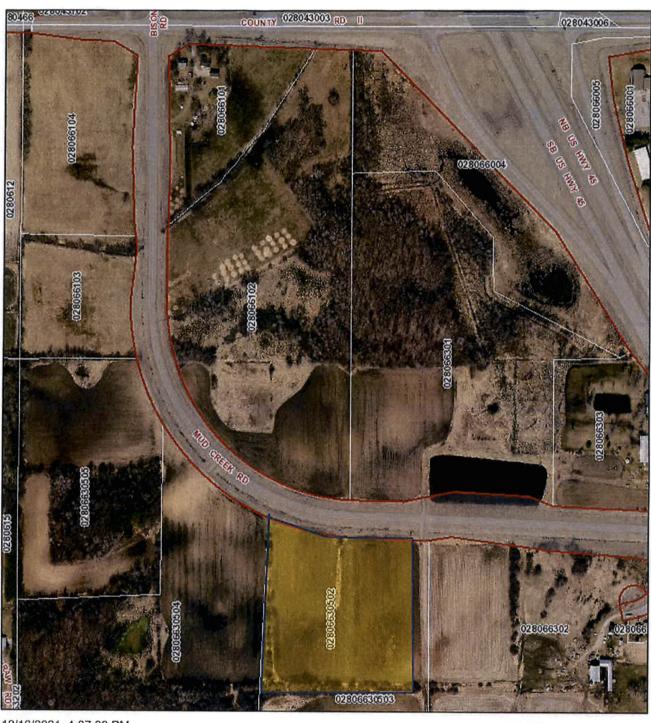

**Section 1:** The Official Zoning Map of the Town of Winchester is amended as follows:

A. Property Owner: Brian and Meghan Keller

Legal description of property: The property located at 9090 North Loop Road, Larsen, being specifically described as Tax ID 028-0663-0502, in Section 23, Town 20 North, Range 15 East, Town of Winchester, County of Winnebago, State of Wisconsin. The application is to rezone a portion of the property from I-1 (Light Industrial District) to A-2 (General Agricultural District).

# ReZoning 028-0663-0502

Dear Mr. Rowe,

Enclosed please find the material relative to the following amendment(s) to the Zoning Code of Ordinances, Zoning Map in the Town of Winchester:

Re-zoning application submitted by Brian and Meghan Keller, 8355 Mud Creek Road, Larsen, for the property located at Mud Creek Road Road, Larsen, being specifically described as Tax ID 028-0663-0502, in Section 23, Town 20 North, Range 15 East, Town of Winchester, County of Winnebago, State of Wisconsin. The application is to re-zone a portion of the property from I-1 (Light Industrial District) to A-2 (General Agricultural District).