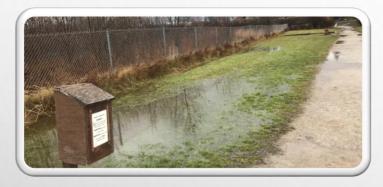

### POOLING, PUDDLING & FLOODING CAN LEAD TO DANGEROUS SITUATIONS

### BOTH THE GROUNDS ITSELF AND EVENTS ARE ADVERSELY EFFECTED