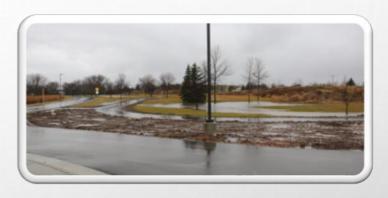

# THE EFFECTS ARE FELT DOWNSTREAM AT THE COMMUNITY PARK AS THE COMMUNITY PARK TAKES THE BULK OF THE EXPO STORM WATER

DOG PARK

WATER FLOWS FROM EXPO THROUGH
PARK

BALL DIAMONDS

WATER CONTINUES SOUTH

MAIN ENTRANCE CTY Y