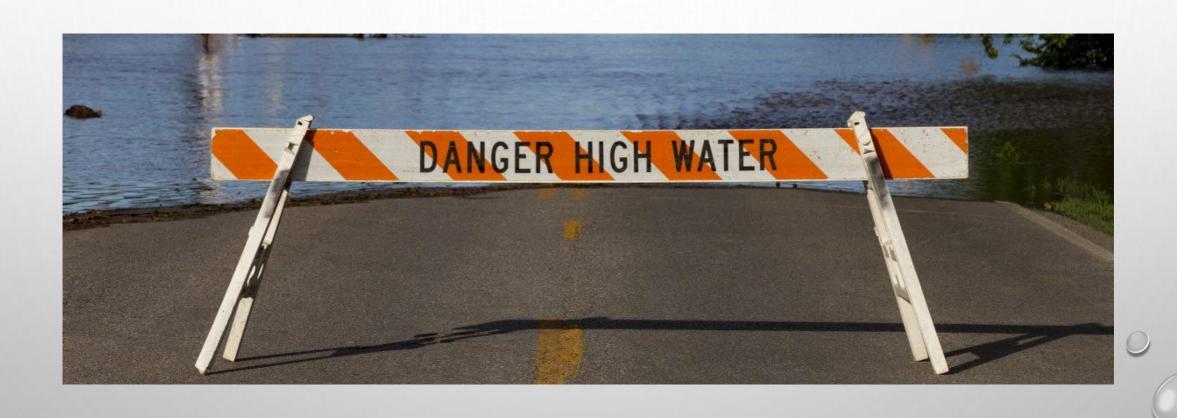

### POOLING, PUDDLING & FLOODING CAN LEAD TO DANGEROUS SITUATIONS

### BOTH THE GROUNDS ITSELF AND EVENTS ARE ADVERSELY EFFECTED