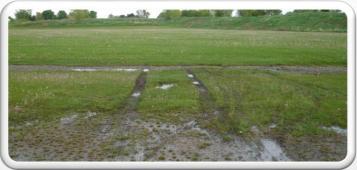

### POOLING, PUDDLING & FLOODING CAN LEAD TO DANGEROUS SITUATIONS

### BOTH THE GROUNDS ITSELF AND EVENTS ARE ADVERSELY EFFECTED