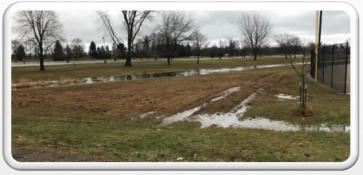

# THE EFFECTS ARE FELT DOWNSTREAM AT THE COMMUNITY PARK AS THE COMMUNITY PARK TAKES THE BULK OF THE EXPO STORM WATER

DOG PARK

WATER FLOWS FROM EXPO THROUGH
PARK

BALL DIAMONDS

WATER CONTINUES SOUTH

MAIN ENTRANCE CTY Y