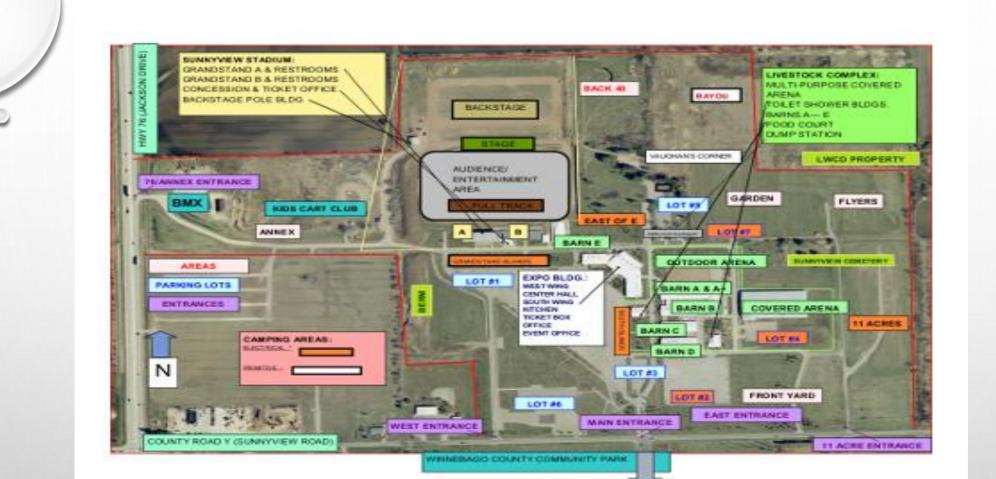

## SUNNYVIEW EXPO CENTER

EAST CAMPUS INFRASTRUCTURE IMPROVEMENTS

JANUARY 7, 2020 & JANUARY 5, 2021



#### MAP OF EXPO GROUNDS

AREAS INDENTIFIED AS PER ABOVE

# SUNNYVIEW EXPO CENTER DRAINAGE NEEDS CURRENT ISSUES AND SOLUTIONS TO A DECADES LONG PROBLEM

### POOLING, PUDDLING & FLOODING CAN LEAD TO DANGEROUS SITUATIONS



### BOTH THE GROUNDS ITSELF AND EVENTS ARE ADVERSELY EFFECTED













# THE EFFECTS ARE FELT DOWNSTREAM AT THE COMMUNITY PARK AS THE COMMUNITY PARK TAKES THE BULK OF THE EXPO STORM WATER







DOG PARK

WATER FLOWS FROM EXPO THROUGH
PARK

BALL DIAMONDS

WATER CONTINUES SOUTH

MAIN ENTRANCE CTY Y



### THE SOLUTION



EXPAND AND ADD
RETENTION/DETENTION
PONDS

POND SOUTH OF COVERED ARENA HAS
BEEN ENLARGED TWICE



ADD HARD SURFACE PARKING

**GRAVEL AND ASPHALT** 



PROVIDE ADDITIONAL ROADWAY AND WALKWAY PAVING

**AVERTS TURF DAMAGE** 

### PHASE 1: EXPO WEST CAMPU