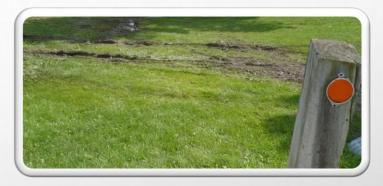

### POOLING, PUDDLING & FLOODING CAN LEAD TO DANGEROUS SITUATIONS

### BOTH THE GROUNDS ITSELF AND EVENTS ARE ADVERSELY EFFECTED