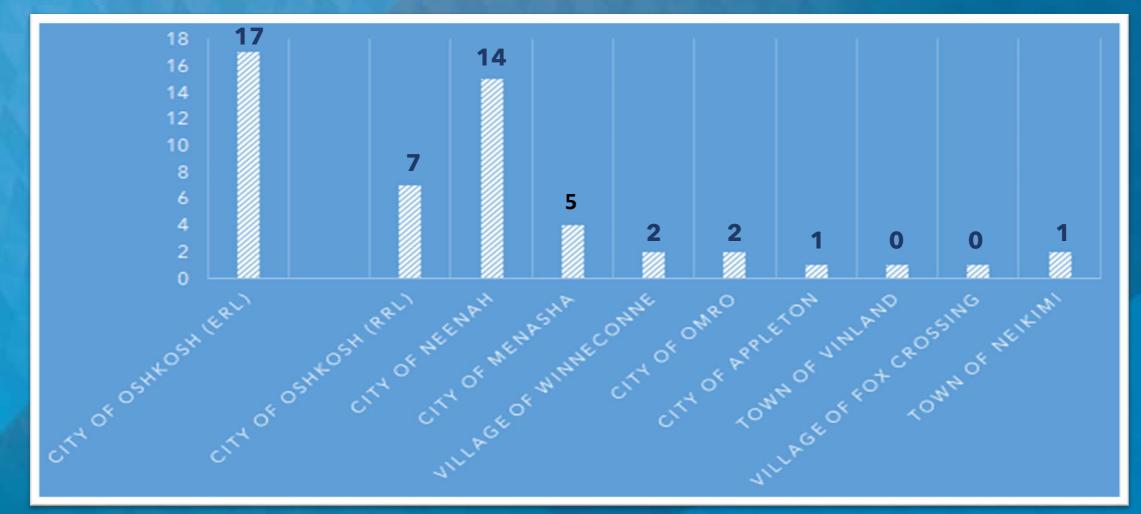

# Greater Oshkosh EDC

IDB -- December 17, 2020



# COVID-19: Finance Programs

- Greater Oshkosh Emergency Response Loan (ERL):
  - **20** loans provided to Oshkosh businesses
  - **\$195,000** total funds distributed, \$855,000 remaining
  - Active Repayment Program
  - 9 payments secured
  - 6 payments deferred

- Winnebago Co. Rapid Recovery Loan (RRL):
  - **33** loans provided to 32 Winnebago Co. businesses
  - **\$303,000** total funds distributed, \$447,000 remaining
  - Active Repayment Program
  - 18 payments secured
  - 8 payments deferred

### Process for the Greater Oshkosh Emergency Loan Program



Additional Advice

SH

### Closing

## **County Loans per Municipality:**