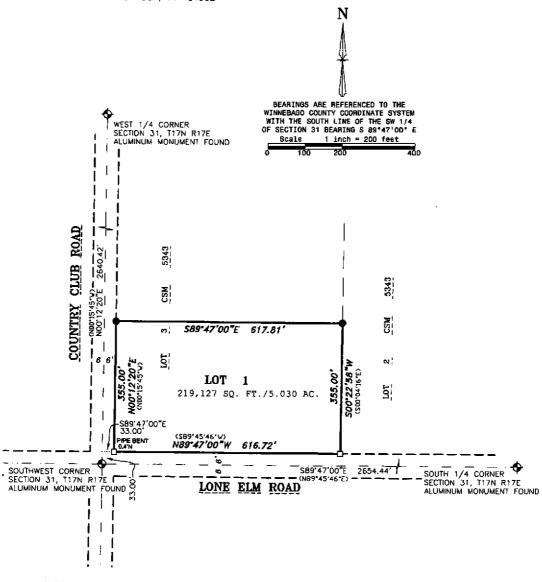

## CERTIFIED SURVEY MAP 7259

PART OF LOT 3 OF CERTIFIED SURVEY MAP 5343, LOCATED IN PART OF THE SOUTHWEST 1/4 OF THE SOUTHWEST 1/4, IN SECTION 31, TOWNSHIP 17 NORTH, RANGE 17 EAST, TOWN OF BLACK WOLF, WINNEBAGO COUNTY, WISCONSIN.

SURVEY FOR: JOHN WILLEFORD 7794 COUNTRY CLUB ROAD OSHKOSH, WI 54902

2909 W TILLMAN ST.
APPLETON, WI 54914
(920) 410-3379
(920) 474-5025
mail@foxvalleylandsurveying.com
foxvalleylandsurveying.com
PROJECT NO. 171731-1
SHEET 1 OF 3