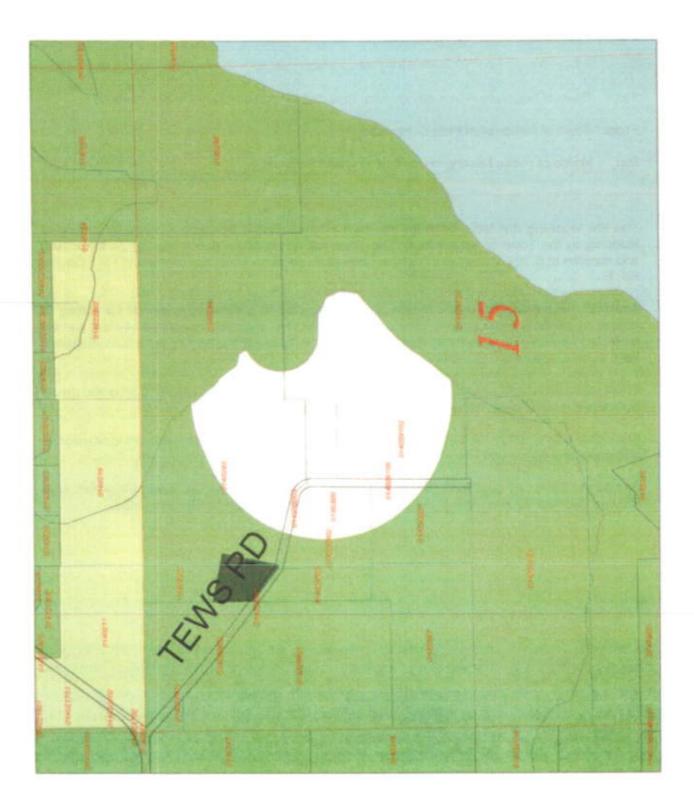

# RABBIT TRAIL PARCELS

. .

|      | 0140178      | A-2        | 0140212   | A-2 | 014020603   | A-2   |
|------|--------------|------------|-----------|-----|-------------|-------|
|      | 0140209      | A-2        | 014020801 | A-2 | 0140048     | A-2   |
|      | 0140 21101   | A-2        | 0140211   | A-2 | 014020302   | R-1 🗸 |
|      | 014005001    | A-2        | 0140207   | A-2 | 0140206     | A-2   |
|      | 014020601    | A-2        | 014021303 | A-2 | 01402030201 | R-1 🗸 |
|      | 014021301    | <b>A-2</b> | 014020602 | A-2 | 014020303   | A-2   |
| TEWS | ROAD PARCELS |            |           |     |             |       |
|      | 0140293      | A-2        | 01403002  | A-2 | 014029101   | A-2   |
|      | 0140300      | A-2        | 014030001 | A-2 | 014029105   | A-2   |
|      | 014029102    | A-2        | 0140289   | A-2 | 014030003   | A-2   |

We have provided you a map which shows the proposed zoning within an outlined area and parcel numbers impacted by the proposed zoning or rezoning.

The public hearing will allow for you to ask questions pertaining to the proposed zoning or rezones and make any comments.