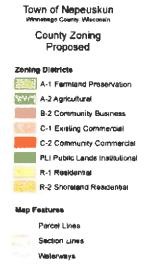

Attached, please find the public hearing notice which list all properties proposed for zoning or rezone by parcel number and the proposed zoning district. It should be noted that most parcels projected for zoning are unzoned due to a change in County Shoreland designations. Rezones have been specifically requested by the land owners.

We have provided you a map which shows the proposed zoning within an outlined area and parcel numbers impacted by the proposed zoning or rezoning.

The public hearing will allow for you to ask questions pertaining to the proposed zoning or rezones and make any comments.