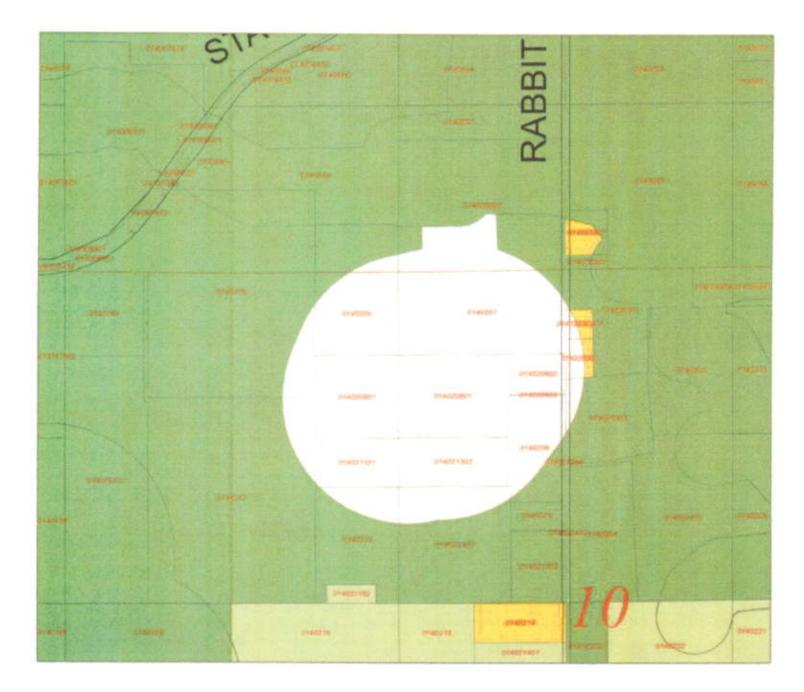

# RABBIT TRAIL PARCELS

. .

|      | 0140178      | A-2        | 0140212   | A-2 | 014020603   | A-2   |
|------|--------------|------------|-----------|-----|-------------|-------|
|      | 0140209      | A-2        | 014020801 | A-2 | 0140048     | A-2   |
|      | 0140 21101   | A-2        | 0140211   | A-2 | 014020302   | R-1 🗸 |
|      | 014005001    | A-2        | 0140207   | A-2 | 0140206     | A-2   |
|      | 014020601    | A-2        | 014021303 | A-2 | 01402030201 | R-1 🗸 |
|      | 014021301    | <b>A-2</b> | 014020602 | A-2 | 014020303   | A-2   |
| TEWS | ROAD PARCELS |            |           |     |             |       |
|      | 0140293      | A-2        | 01403002  | A-2 | 014029101   | A-2   |
|      | 0140300      | A-2        | 014030001 | A-2 | 014029105   | A-2   |
|      | 014029102    | A-2        | 0140289   | A-2 | 014030003   | A-2   |

We have provided you a map which shows the proposed zoning within an outlined area and parcel numbers impacted by the proposed zoning or rezoning.

The public hearing will allow for you to ask questions pertaining to the proposed zoning or rezones and make any comments.