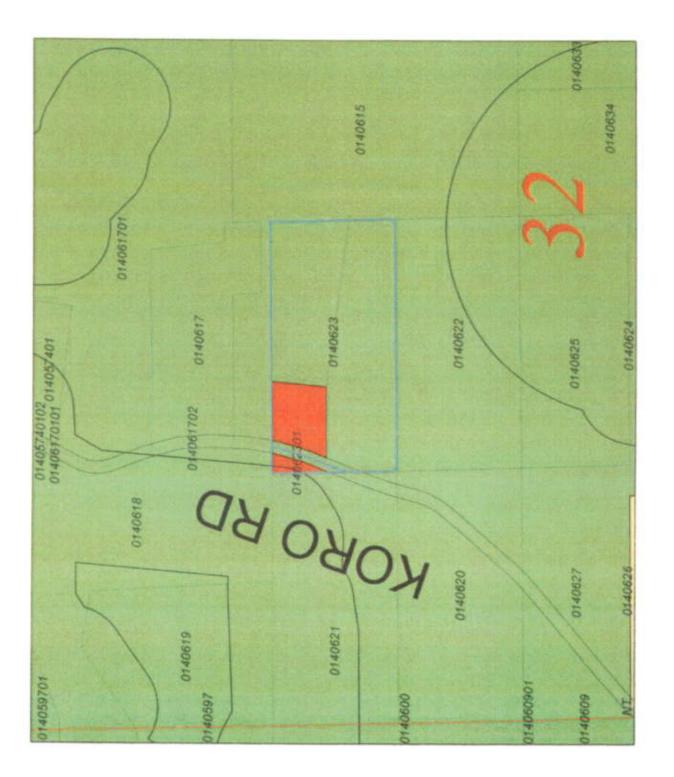

2) Applicant Name: Tammy Domke

Applicant's Address: 404 and 408 Koro Road, Ripon, WI 54971 Consider conditional Use Permit 01-19[A & B] for 014062301 and Lot 1 CSM 4141 for parcel # 0140623 for a residence [A] on a commercial zoned property and for vehicle service/repair, Contractor Type II and truck terminal [B]. Current Zoning A-2

Applicant's Address: 404 & 408 Koro Road, Ripon, WI. 54971 Parcels 014062301 and Lot 1 of CSM Project No. 0-2324-001[a portion of Parcel 0140623: Request to change current Zoning from A-2 to C-2

c. Applicant Name: Town of Nepeuskun