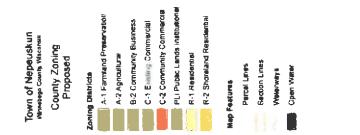

Attached, please find the public hearing notice which list all properties proposed for zoning or rezone by parcel number and the proposed zoning district. It should be noted that most parcels projected for zoning are unzoned due to a change in County Shoreland designations. Rezones have been specifically requested by the land owners.

We have provided you a map which shows the proposed zoning within an outlined area and parcel numbers impacted by the proposed zoning or rezoning.

The public hearing will allow for you to ask questions pertaining to the proposed zoning or rezones and make any comments.