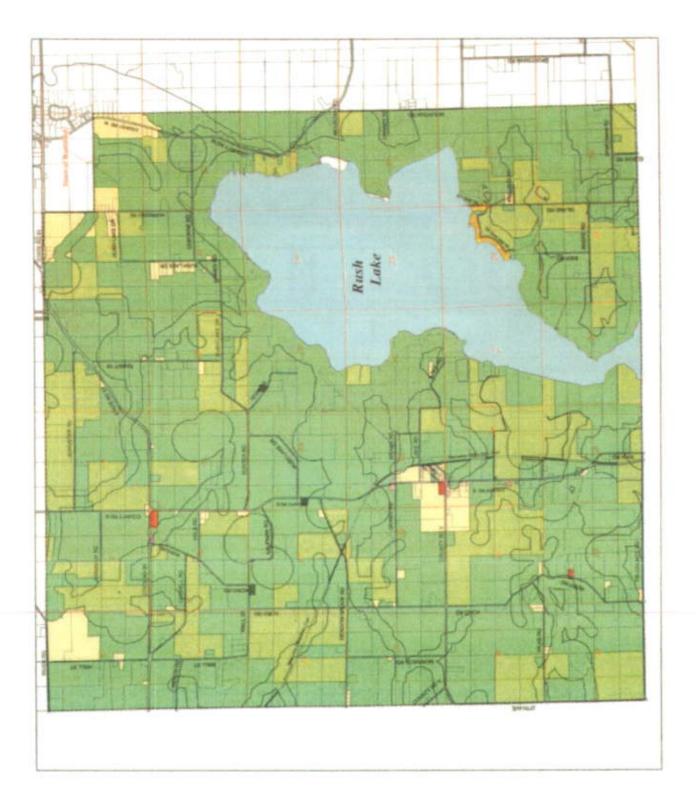

The town zoning change for Lienweber is consistent with Winnebago County's Land Use Plan. The Town of Nepeuskun approved the zoning change from R-1 to A-2 and Winnebago County's land use plan shows future land use as Agricultural and Rural.

RECOMMENDATION: Approve a motion to forward zone change to County Board for action. RK, Moza 5-0

 Domke - Town Zoning Change (Tax ID No: 014-0623-01 & 014-0623-02 (part)) – Town of Clayton.

The town zoning change for Domke is consistent with Winnebago County's Land Use Plan. The Town of Nepeuskun approved the zoning change from A-2 to C-2 and The Town of Nepeuskun's amended land use plan shows future land use as Commercial.

The purpose of zoning is to establish Town Zoning for parcels or partial parcels that were removed from "Shoreland Designation" and zoning assigned by Winnebago County and currently do not have a zoning designation. The town assigned zoning for affected parcels that is consistent with Winnebago County's Land Use Plan.

Attached, please find the public hearing notice which list all properties proposed for zoning or rezone by parcel number and the proposed zoning district. It should be noted that most parcels projected for zoning are unzoned due to a change in County Shoreland designations. Rezones have been specifically requested by the land owners.

We have provided you a map which shows the proposed zoning within an outlined area and parcel numbers impacted by the proposed zoning or rezoning.

The public hearing will allow for you to ask questions pertaining to the proposed zoning or rezones and make any comments.