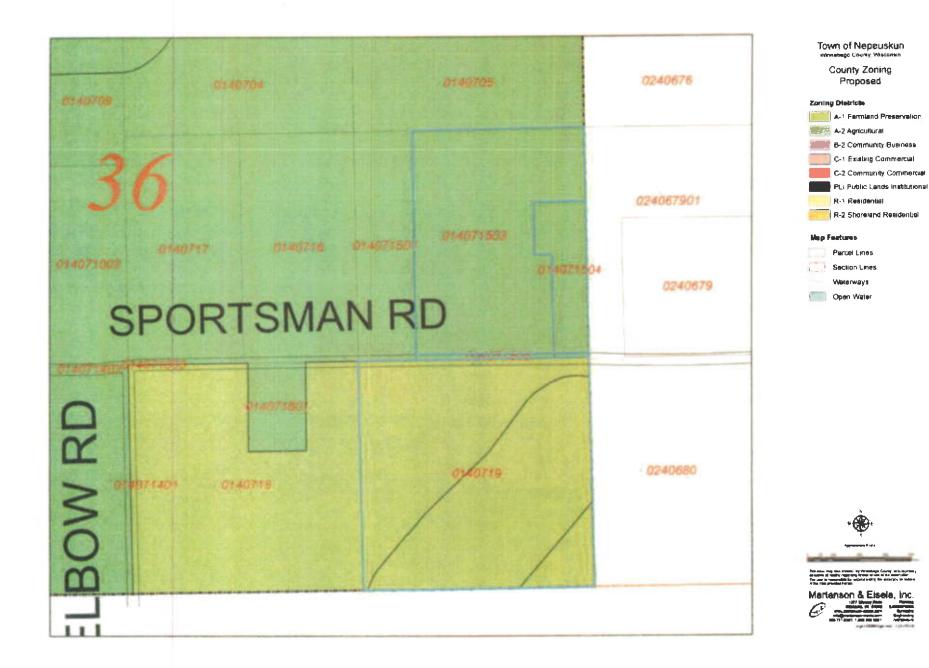

PARCEL NO: 014-0715-04; FROM R-1 ResidentialTO A-2 Agricultural

3) Rezone and Zone Parcels

٠

a. Applicant Name: Michelle and Craig Lienweber

Applicant's Address: 7310 Sportsman Rd. Ripon Wis. Parcel 0140071504: Request to change current Zoning from R-1 to A-2.

👷 b. Applicant Name: Tammy Domke

We have provided you a map which shows the proposed zoning within an outlined area and parcel numbers impacted by the proposed zoning or rezoning.

The public hearing will allow for you to ask questions pertaining to the proposed zoning or rezones and make any comments.