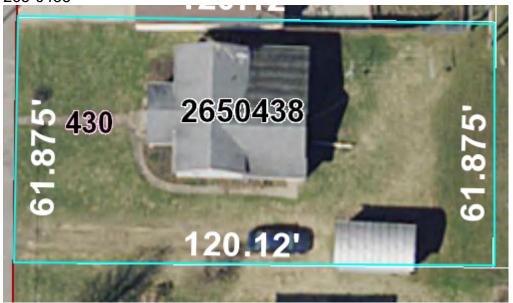

Parcel 265-0438 – City of Omro – 430 Madison Ave – Suggested value \$20,000.00

Parcel 265-0439 – City of Omro – vacant lot behind 430 Madison – property is landlocked - Suggested value \$1,000.00

Parcel 914-0012 – City of Oshkosh – 1700 Oregon St (Witzke's Tavern) – Suggested value \$75,000.00

## **Policy Discussion:**

Map of the parcels: 265-0438

265-0439

# TAX DEEDS OWNED BY WINNEBAGO COUNTY

MUNICIPALITY CITY OF OMRO

PARCEL NO. 265-0438

ASSESSED VALUE \$53,800

ESTABLISHED VALUE

DESCRIPTION 430 MADISON AVE OMRO WI 54963

ORIGINAL PLAT LOT 8 BLK 11 Sec. 17, T18N, R15E