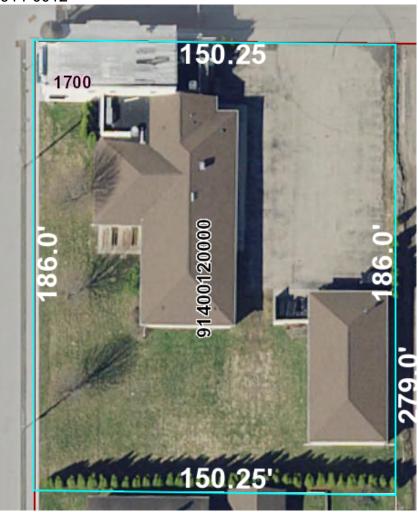

Parcel 265-0438 – City of Omro – 430 Madison Ave – Suggested value \$20,000.00

Parcel 265-0439 – City of Omro – vacant lot behind 430 Madison – property is landlocked - Suggested value \$1,000.00

Parcel 914-0012 – City of Oshkosh – 1700 Oregon St (Witzke's Tavern) – Suggested value \$75,000.00

## 914-0012

# TAX DEEDS OWNED BY WINNEBAGO COUNTY

MUNICIPALITY CITY OF OSHKOSH

PARCEL NO. 914-0012

ASSESSED VALUE \$154,000 BUILDING

ESTABLISHED VALUE

**DESCRIPTION** 1700 OREGON ST

W 150.25 FT OF LOTS 5 & 6 CLEMENT & DOTYS SUBD