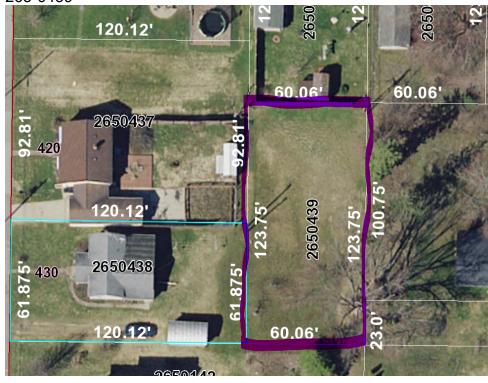

Parcel 265-0438 – City of Omro – 430 Madison Ave – Suggested value \$20,000.00

Parcel 265-0439 – City of Omro – vacant lot behind 430 Madison – property is landlocked - Suggested value \$1,000.00

Parcel 914-0012 – City of Oshkosh – 1700 Oregon St (Witzke's Tavern) – Suggested value \$75,000.00

## **Policy Discussion:**

Map of the parcels: 265-0438

265-0439

# TAX DEEDS OWNED BY WINNEBAGO COUNTY

MUNICIPALITY CITY OF OMRO

PARCEL NO. 265-0439

ASSESSED VALUE \$53,800 BUILDING

ESTABLISHED VALUE

DESCRIPTION MADISON AVE OMRO WI 54963

Sec. 17, T18N, R15E

ORIGINAL PLAT LOT 9 BLK 11