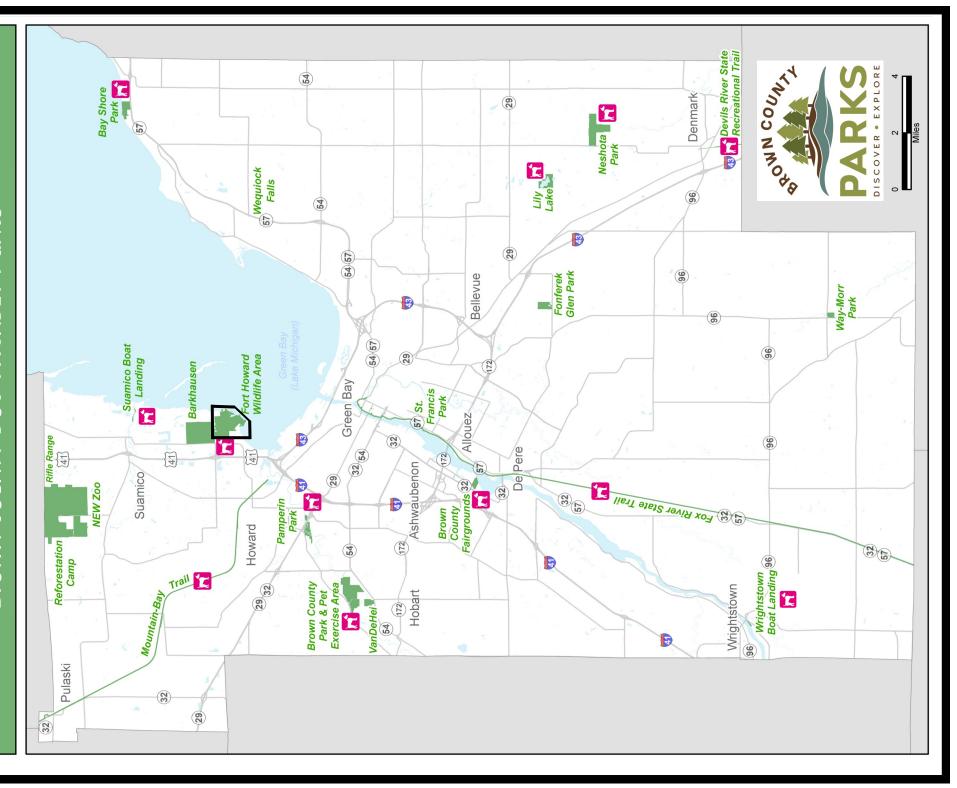

# On-Leash Dog-Friendly Parks - all Brown County Parks *except*:

- Barkhausen Waterfowl Preserve, trails north of Lineville Road (dogs are allowed on the trails south of Lineville Road).
- Reforestation Camp

# Dog-friendly parks, off-leash:

 Brown County Pet Exercise Area (Dog Park), small and large dog off-leash fenced areas

Use of the dog park requires an annual or daily permit. Both permits are available for purchase at the kiosk.