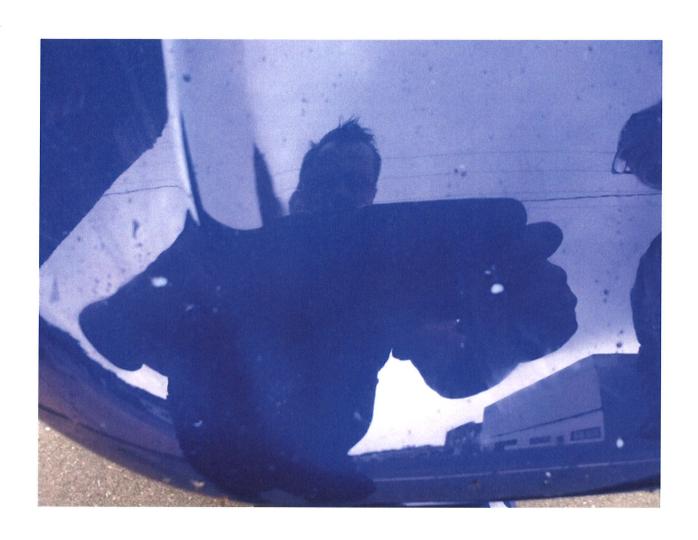

# **Gregor, Cassie**

From:

Rob Gamble <br/> <br/>bikerschoicerob@gmail.com>

Sent:

Tuesday, July 7, 2020 11:27 AM

To:

Gregor, Cassie

Subject:

Fwd: Tom Hanby Claim

Pics of front fairing

**ROB GAMBLE ROSHOLT MOTORCYCLE CO** 262-327-6396

Will be mailing
the other clocuments
via postal system
1/1/2020
10:49 pm