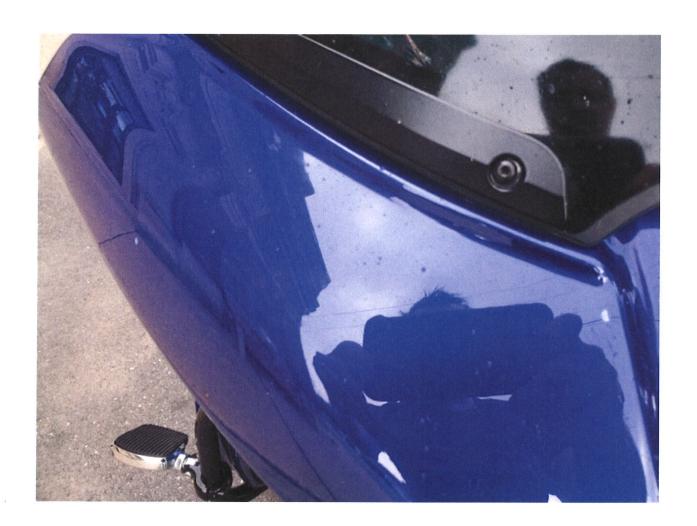

# **Gregor, Cassie**

From:

Rob Gamble <br/> <br/>bikerschoicerob@gmail.com>

Sent:

Tuesday, July 7, 2020 11:27 AM

To:

Gregor, Cassie

Subject:

Fwd: Tom Hanby Claim

Pics of front fairing

**ROB GAMBLE ROSHOLT MOTORCYCLE CO** 262-327-6396

Will be mailing
the other clocuments
via postal system
1/1/2020
10:49 pm