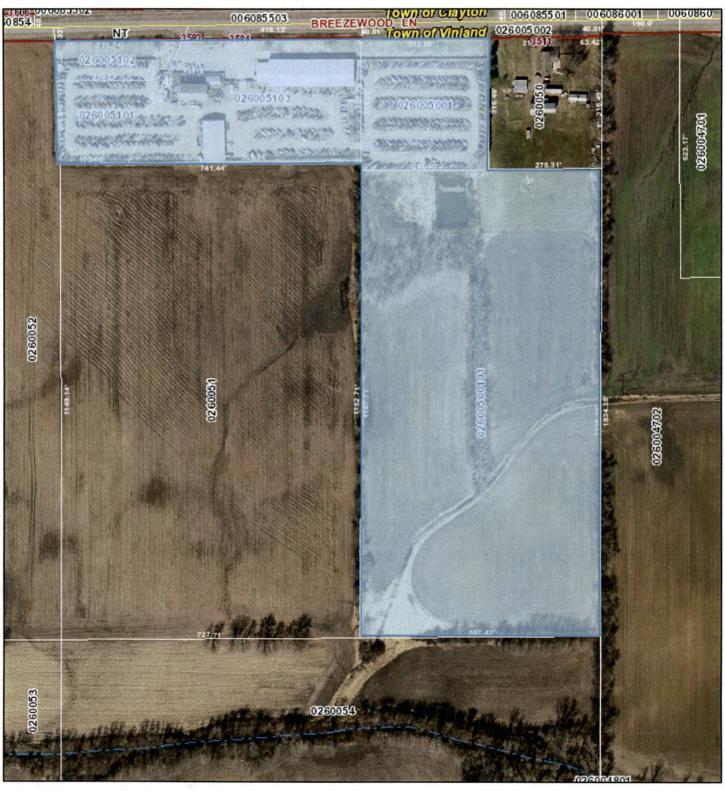

NOW, THEREFORE, the County Board of Supervisors of Winnebago County do ordain that the Zoning Ordinance and the Zoning Map of the TOWN OF VINLAND, be and the same, are amended to provide that the attached described property be changed from the classification of **B2** (Highway Business Park District) AND B3 (General Business District) of said ordinance, which it now and heretofore had, to the zoned district of **M2** (Heavy Industrial District).

| AND BE IT FURTHER RESOLVED, by the Winnebago County Board of Supervisors the enclosed Ordinance is hereby   ADOPTED OR   DENIED.                                         | s, that |
|--------------------------------------------------------------------------------------------------------------------------------------------------------------------------|---------|
| County Board Supervisor (Town of VINLAND)                                                                                                                                |         |
| PARCEL NO: <b>026-0050-01, 026-0051-01, 026-0051-02, 026-0051-03. 026-0050-01-01</b> ; FI<br><b>B2 &amp; B3</b> TO <b>M2</b>                                             | ROM     |
| COUNTY DISCLAIMER:                                                                                                                                                       |         |
| County Board approval does not include any responsibility for County liability for the legality effectiveness of the Town Zoning Amendment or the Town Zoning Ordinance. | or      |
| APPROVED BY WINNEBAGO COUNTY EXECUTIVE THIS DAY OF<br>2021.                                                                                                              |         |
| lan Deservat                                                                                                                                                             |         |
| Jon Doemel                                                                                                                                                               |         |

The town zoning change for Steve Liermann / Nik's Auto Parts Inc / Breezewood Yards LLC is consistent with Winnebago County's Future Land Use Plan. The Town of Vinland approved the zoning change from B2 (Highway Business Park District) and B3 (General Business District) to M2 (Heavy Industrial District) and Winnebago County's future land use plan shows future land use as Non-Residential.

<u>LEGAL DESCRIPTION:</u> PART OF SECTION 19, TOWN 19N. RANGE16E., TOWN OF VINLAND, WINNEBAGO COUNTY, WI.

TAX PARCEL NOS: 026-0050-01, 026-0051-01, 026-0051-02, 026-0051-03

EXPLANATION: APPLICANT IS APPLYING FOR A CONDITIONAL USE PERMIT FOR AN AUTO SALVAGE YARD/RECYCLING CENTER