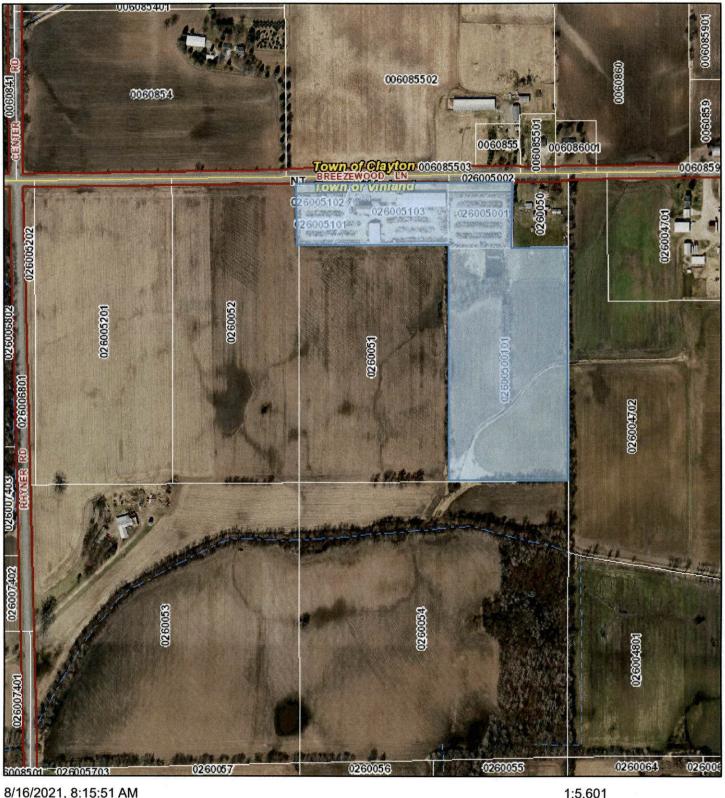

NOW, THEREFORE, the County Board of Supervisors of Winnebago County do ordain that the Zoning Ordinance and the Zoning Map of the TOWN OF VINLAND, be and the same, are amended to provide that the attached described property be changed from the classification of **B2** (Highway Business Park District) AND B3 (General Business District) of said ordinance, which it now and heretofore had, to the zoned district of **M2** (Heavy Industrial District).

| AND BE IT FURTHER RESOLVED, by the Winnebago County Board of Supervisors the enclosed Ordinance is hereby   ADOPTED OR   DENIED.                                         | s, that |
|--------------------------------------------------------------------------------------------------------------------------------------------------------------------------|---------|
| County Board Supervisor (Town of VINLAND)                                                                                                                                |         |
| PARCEL NO: <b>026-0050-01, 026-0051-01, 026-0051-02, 026-0051-03. 026-0050-01-01</b> ; FI<br><b>B2 &amp; B3</b> TO <b>M2</b>                                             | ROM     |
| COUNTY DISCLAIMER:                                                                                                                                                       |         |
| County Board approval does not include any responsibility for County liability for the legality effectiveness of the Town Zoning Amendment or the Town Zoning Ordinance. | or      |
| APPROVED BY WINNEBAGO COUNTY EXECUTIVE THIS DAY OF<br>2021.                                                                                                              |         |
| lan Deservat                                                                                                                                                             |         |
| Jon Doemel                                                                                                                                                               |         |

The town zoning change for Steve Liermann / Nik's Auto Parts Inc / Breezewood Yards LLC is consistent with Winnebago County's Future Land Use Plan. The Town of Vinland approved the zoning change from B2 (Highway Business Park District) and B3 (General Business District) to M2 (Heavy Industrial District) and Winnebago County's future land use plan shows future land use as Non-Residential.

<u>LEGAL DESCRIPTION:</u> PART OF SECTION 19, TOWN 19N. RANGE16E., TOWN OF VINLAND, WINNEBAGO COUNTY, WI.

TAX PARCEL NOS: 026-0050-01, 026-0051-01, 026-0051-02, 026-0051-03

EXPLANATION: APPLICANT IS APPLYING FOR A CONDITIONAL USE PERMIT FOR AN AUTO SALVAGE YARD/RECYCLING CENTER