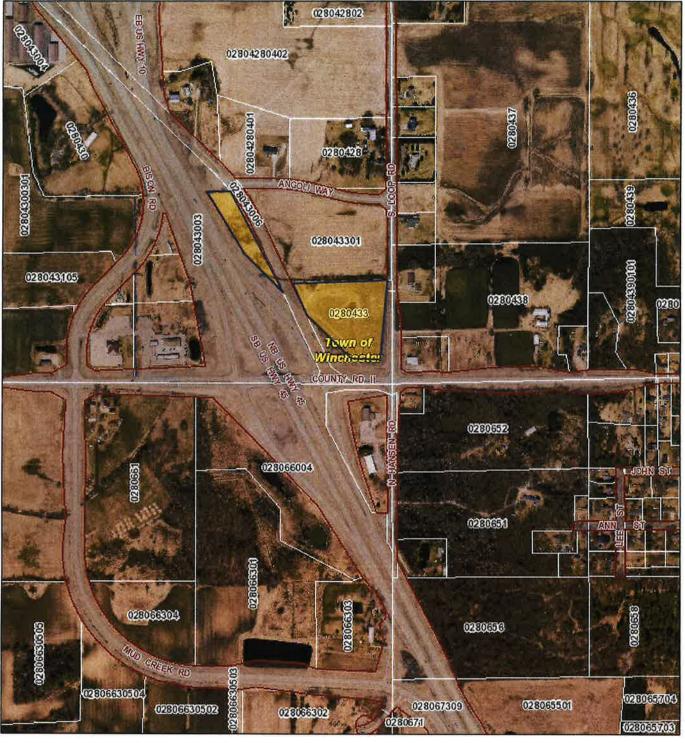

# ReZoning 028-0433 Regional Location Map

| (Community Business District).                                                                                                                                              |
|-----------------------------------------------------------------------------------------------------------------------------------------------------------------------------|
| AND BE IT FURTHER RESOLVED, by the Winnebago County Board of Supervisors, that the enclosed Ordinance is hereby $\square$ <b>ADOPTED</b> OR $\square$ <b>DENIED</b> .       |
| County Board Supervisor (Town of Winchester)                                                                                                                                |
| PARCEL NO: <b>028-0433</b> ; FROM <b>A-2</b> , <b>B-2</b> and <b>B-3</b> TO <b>B-2</b>                                                                                      |
| COUNTY DISCLAIMER:                                                                                                                                                          |
| County Board approval does not include any responsibility for County liability for the legality or effectiveness of the Town Zoning Amendment or the Town Zoning Ordinance. |
| APPROVED BY WINNEBAGO COUNTY EXECUTIVE THIS DAY OF 2021.                                                                                                                    |
| Jon Doemel                                                                                                                                                                  |

Section 1: The Official Zoning Map of the Town of Winchester is amended as follows:

Property Owner: M7 Investment Group LLC

**Legal description of property:** The property located in the Town of Winchester and being specifically described as Tax ID 028-0433, in Section 14, Town 20 North. Range 15 East, Town of Winchester, County of Winnebago, State of Wisconsin.