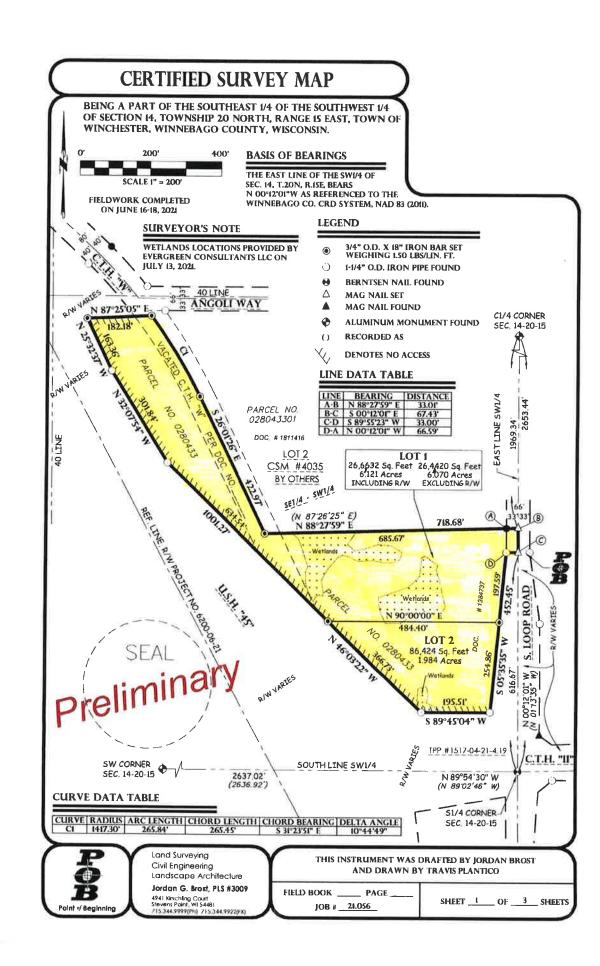

# **CERTIFIED SURVEY MAP**

BEING A PART OF THE SOUTHEAST 1/4 OF THE SOUTHWEST 1/4 OF SECTION 14, TOWNSHIP 20 NORTH, RANGE 15 EAST, TOWN OF WINCHESTER, WINNEBAGO COUNTY, WISCONSIN.

## Surveyor's Certificate

I, Jordan G. Brost, Professional Land Surveyor, hereby certify:

That I have surveyed, divided and mapped part of the Southeast 1/4 of the Southwest 1/4 of Section 14, Township 20 North, Range 15 East, Town of Winchester, Winnebago County, Wisconsin, described as follows:

Commencing at the South 1/4 corner of Section 14, Township 20 North, Range 15 East;

Thence N 00°12'01" W along the East line of the Southwest 1/4 of said Section 14, 616.67 feet to the Point of Beginning (P.O.B.) of the parcel to be described;

Thence S 89°55'23" W, 33.00 feet to the West right-of-way line of S. Loop Road;

Thence S 05°35'35" W along said West right-of-way line of S. Loop Road, 452.45 feet to the North right-of-way line of C.T.H. "II"; Thence S 89°45'04" W along said North right-of-way line of C.T.H. "II", 195.51 feet to the East right-of-way line of U.S.H. "45";

Thence N 46°03'22" W along said East right-of-way line of U.S.II. "45", 1001.27 feet;

Thence N 32°07'54" W along said East right-of-way line of U.S.H. "45", 301.84 feet;

Thence N 25°32'37" W along said East right-of-way line of U.S.H. "45", 163.36 feet;

Thence N 87°25'05" E along said East right-of-way line of U.S.H. "45", 182.18 feet to the center line of vacated C.T.H. "W";

Thence Southeasterly 265.84 feet along the arc of a curve, along said center line of vacated C.T.H. "W", concave southwesterly, having a radius of 1417.30 feet and whose long chord bears S 31°23'51" E, 265.45 feet;

Thence S 26°01'26" E along said center line of vacated C.T.H. "W", 422.97 feet;

Thence N 88°27'59" E, 718.68 feet to the East line of the Southwest 1/4 of said Section 14;

Thence S 00°12'01" E along said East line, 67.43 feet to the Point of Beginning (P.O.B.).

Containing 353,056 Square Feet - 8.105 acres.

Subject to (if any) covenants, conditions, restrictions, right-of-ways and easements of record.

That I have made such survey, land division and plat by the direction of DGI-Winchester, LLC