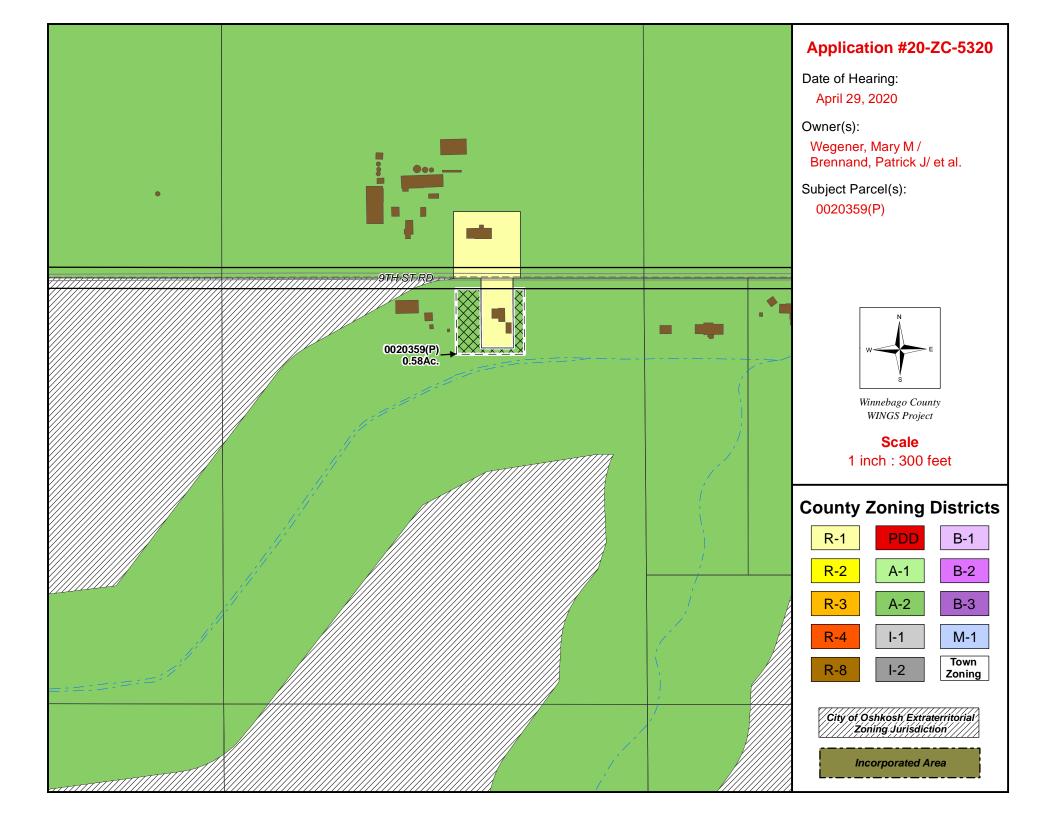

## **Application #20-ZC-5320**

Date of Hearing:

April 29, 2020

Owner(s):

Wegener, Mary M / Brennand, Patrick J / Brennand, Eileen E / Brennand, Michael G

Subject Parcel(s):

0020359(P)

Winnebago County WINGS Project