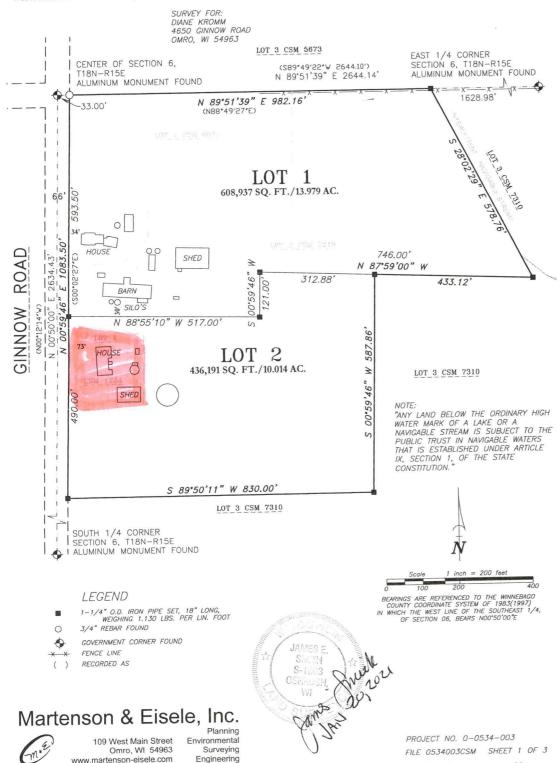

## PROPERTY INFORMATION:

Owner(s) of Property:

| Agent(s):                                   |                        |                              |                                                                                                                                                                                                                                                                                                                                                                                                                                                                                                                                                                                                                                                                                                                                                                                                                                                                                                                                                                                                                                                                                                                                                                                                                                                                                                                                                                                                                                                                                                                                                                                                                                                                                                                                                                                                                                                                                                                                                                                                                                                                                                                                |                 |
|---------------------------------------------|------------------------|------------------------------|--------------------------------------------------------------------------------------------------------------------------------------------------------------------------------------------------------------------------------------------------------------------------------------------------------------------------------------------------------------------------------------------------------------------------------------------------------------------------------------------------------------------------------------------------------------------------------------------------------------------------------------------------------------------------------------------------------------------------------------------------------------------------------------------------------------------------------------------------------------------------------------------------------------------------------------------------------------------------------------------------------------------------------------------------------------------------------------------------------------------------------------------------------------------------------------------------------------------------------------------------------------------------------------------------------------------------------------------------------------------------------------------------------------------------------------------------------------------------------------------------------------------------------------------------------------------------------------------------------------------------------------------------------------------------------------------------------------------------------------------------------------------------------------------------------------------------------------------------------------------------------------------------------------------------------------------------------------------------------------------------------------------------------------------------------------------------------------------------------------------------------|-----------------|
| Location of Premises Affe                   | ected: 4650 GII        | NNOW RD OMF                  | RO, WI 54963                                                                                                                                                                                                                                                                                                                                                                                                                                                                                                                                                                                                                                                                                                                                                                                                                                                                                                                                                                                                                                                                                                                                                                                                                                                                                                                                                                                                                                                                                                                                                                                                                                                                                                                                                                                                                                                                                                                                                                                                                                                                                                                   |                 |
|                                             |                        |                              | in part of the NW 1/4 of the SE of t | 1/4, Section 6, |
| Tax Parcel No.:                             | 016-0199-01            |                              |                                                                                                                                                                                                                                                                                                                                                                                                                                                                                                                                                                                                                                                                                                                                                                                                                                                                                                                                                                                                                                                                                                                                                                                                                                                                                                                                                                                                                                                                                                                                                                                                                                                                                                                                                                                                                                                                                                                                                                                                                                                                                                                                |                 |
| Sewer: [X] Existing<br>Overlay: [ ] Airport | [] Required<br>[] SWDD | [] Municipal<br>[] Shoreland | [X] Private System [] Floodplain [] Microwave                                                                                                                                                                                                                                                                                                                                                                                                                                                                                                                                                                                                                                                                                                                                                                                                                                                                                                                                                                                                                                                                                                                                                                                                                                                                                                                                                                                                                                                                                                                                                                                                                                                                                                                                                                                                                                                                                                                                                                                                                                                                                  | [] Wetlands     |
| WHEDEAG                                     |                        |                              |                                                                                                                                                                                                                                                                                                                                                                                                                                                                                                                                                                                                                                                                                                                                                                                                                                                                                                                                                                                                                                                                                                                                                                                                                                                                                                                                                                                                                                                                                                                                                                                                                                                                                                                                                                                                                                                                                                                                                                                                                                                                                                                                |                 |

# **AMENDATORY ORDINANCE #** 040121

The Winnebago County Board of Supervisors do ordain Zoning Amendment # 2021-ZC-5570 as follows:

Being all of Lot 1 of CSM-1784 located in part of the NW 1/4 of the SE 1/4, Section 6, Township 18 North, Range 15 East, Town of Omro, Winnebago County, Wisconsin.

# CERTIFIED SURVEY MAP NO.

P 920.685.6240 F 920.685.6340

Architecture

ALL OF LOT 1 OF CERTIFIED SURVEY MAP 1784, ALL OF LOT 1 OF CERTIFIED SURVEY MAP 6011, AND PART OF LOT 3 OF CERTIFIED SURVEY MAP 7310, ALL BEING PART OF THE NORTHWEST 1/4 OF THE SOUTHEAST 1/4, IN SECTION 6, TOWNSHIP 18 NORTH, RANGE 15 EAST, TOWN OF OMRO, WINNEBAGO COUNTY, WISCONSIN.