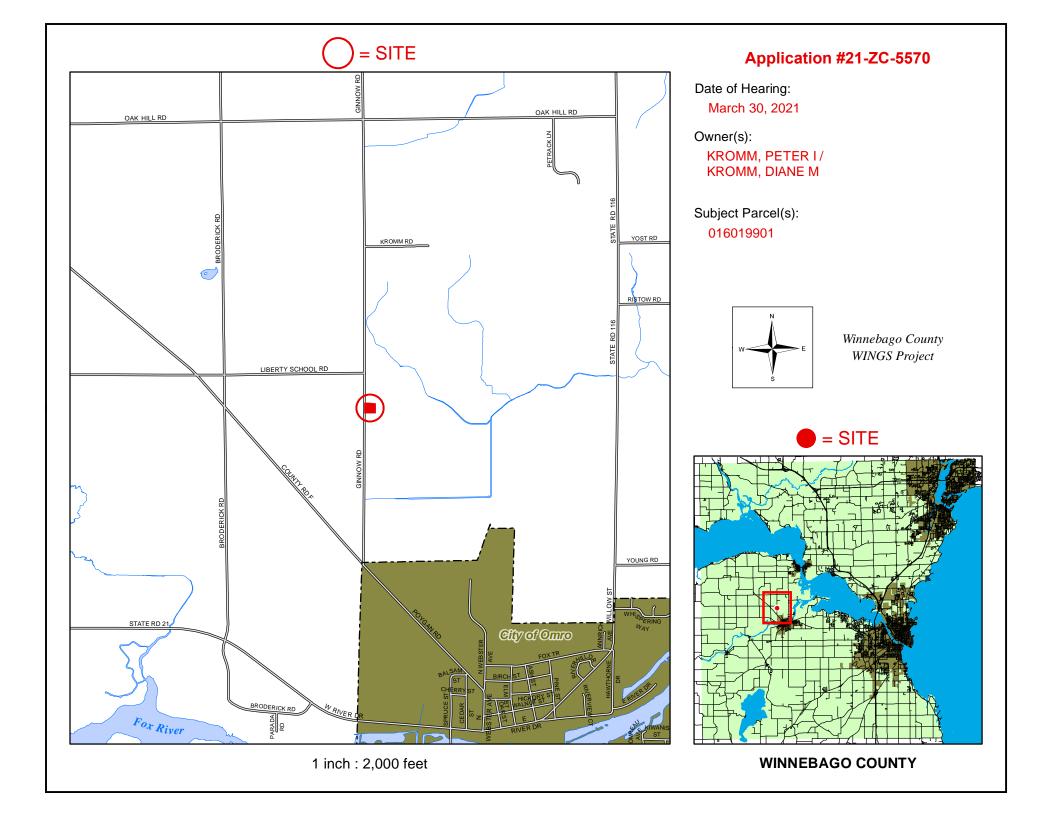

## PROPERTY INFORMATION:

Owner(s) of Property:

| Agent(s):                                   |                        |                              |                                                                                                                                                                                                                                                                                                                                                                                                                                                                                                                                                                                                                                                                                                                                                                                                                                                                                                                                                                                                                                                                                                                                                                                                                                                                                                                                                                                                                                                                                                                                                                                                                                                                                                                                                                                                                                                                                                                                                                                                                                                                                                                                |                 |
|---------------------------------------------|------------------------|------------------------------|--------------------------------------------------------------------------------------------------------------------------------------------------------------------------------------------------------------------------------------------------------------------------------------------------------------------------------------------------------------------------------------------------------------------------------------------------------------------------------------------------------------------------------------------------------------------------------------------------------------------------------------------------------------------------------------------------------------------------------------------------------------------------------------------------------------------------------------------------------------------------------------------------------------------------------------------------------------------------------------------------------------------------------------------------------------------------------------------------------------------------------------------------------------------------------------------------------------------------------------------------------------------------------------------------------------------------------------------------------------------------------------------------------------------------------------------------------------------------------------------------------------------------------------------------------------------------------------------------------------------------------------------------------------------------------------------------------------------------------------------------------------------------------------------------------------------------------------------------------------------------------------------------------------------------------------------------------------------------------------------------------------------------------------------------------------------------------------------------------------------------------|-----------------|
| Location of Premises Affe                   | ected: 4650 GII        | NNOW RD OMF                  | RO, WI 54963                                                                                                                                                                                                                                                                                                                                                                                                                                                                                                                                                                                                                                                                                                                                                                                                                                                                                                                                                                                                                                                                                                                                                                                                                                                                                                                                                                                                                                                                                                                                                                                                                                                                                                                                                                                                                                                                                                                                                                                                                                                                                                                   |                 |
|                                             |                        |                              | in part of the NW 1/4 of the SE of t | 1/4, Section 6, |
| Tax Parcel No.:                             | 016-0199-01            |                              |                                                                                                                                                                                                                                                                                                                                                                                                                                                                                                                                                                                                                                                                                                                                                                                                                                                                                                                                                                                                                                                                                                                                                                                                                                                                                                                                                                                                                                                                                                                                                                                                                                                                                                                                                                                                                                                                                                                                                                                                                                                                                                                                |                 |
| Sewer: [X] Existing<br>Overlay: [ ] Airport | [] Required<br>[] SWDD | [] Municipal<br>[] Shoreland | [X] Private System [] Floodplain [] Microwave                                                                                                                                                                                                                                                                                                                                                                                                                                                                                                                                                                                                                                                                                                                                                                                                                                                                                                                                                                                                                                                                                                                                                                                                                                                                                                                                                                                                                                                                                                                                                                                                                                                                                                                                                                                                                                                                                                                                                                                                                                                                                  | [] Wetlands     |
| WHEDEAG                                     |                        |                              |                                                                                                                                                                                                                                                                                                                                                                                                                                                                                                                                                                                                                                                                                                                                                                                                                                                                                                                                                                                                                                                                                                                                                                                                                                                                                                                                                                                                                                                                                                                                                                                                                                                                                                                                                                                                                                                                                                                                                                                                                                                                                                                                |                 |

Applicant is requesting a rezoning to A-2 General Agriculture,

WHEREAS, we received notification from the Town of OMRO recommending Approval And

WHEREAS, your Planning and Zoning Committee, being fully informed of the facts, and after full consideration of the matter, making the following findings: