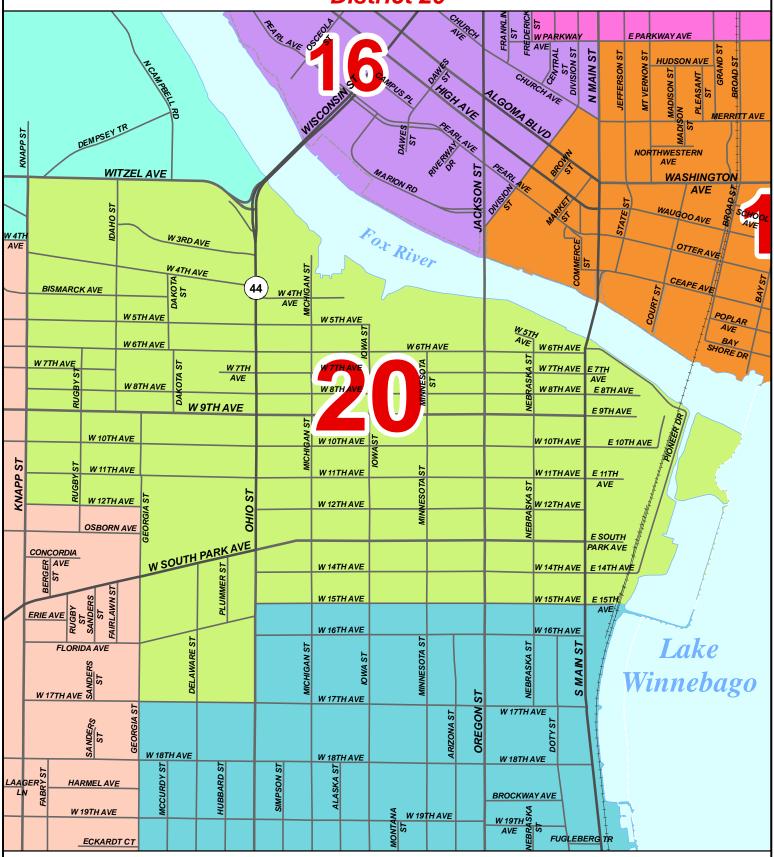

## Winnebago County Supervisory District Plan District 20

Final Plan adopted by Winnebago County Board Nov. 16, 2021

\* Plan first applies to Spring 2022 election. \*

Scale: 1 inch = 1,100 feet