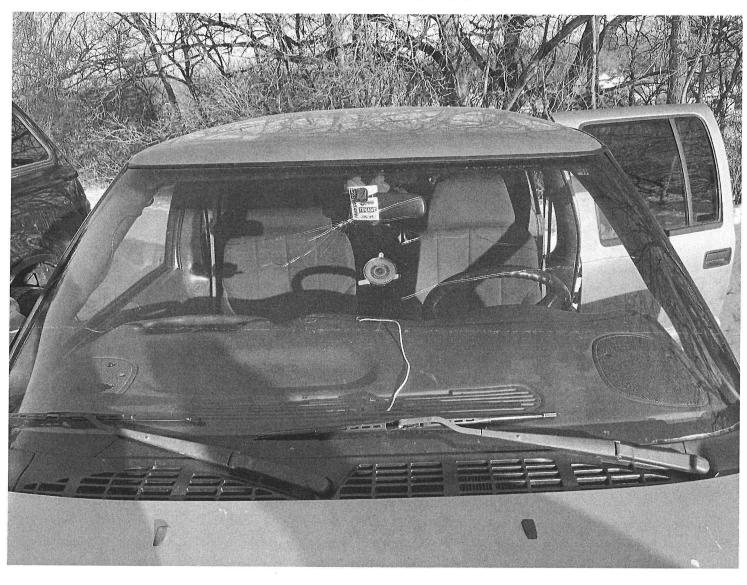

### COMMUNICATIONS, PETITIONS, MEMORIALS, ACCOUNTS, COMMENDATIONS, ETC.

Julie Barthels, Winnebago County Clerk, presented the following communications:

- Notices of Claims:
  - Christy Wolff damage to vehicle caused by a Winnebago County snow plow was referred to the Personnel & Finance Committee.
  - > Wynonna Potter damage to vehicle caused by a county Highway Department vehicle was referred to the Personnel & Finance Committee.
- Petition for Zoning Amendments:
  - > 001 Divine Journey Home Buyers, LLC; Town of Winneconne, rezone from R-1 (Rural Residential District) to R-2 (Suburban Residential District) was referred to the Planning & Zoning Committee.
  - ➤ 002 Jane & Gregory Freer and James & Patricia Freer; Town of Wolf River, rezone from A-2/R-1 (General Agriculture District/Rural Residential District) to A-2/R-1 (General Agriculture District/Rural Residential District) was referred to the Planning & Zoning Committee.
- Resolution from the City of Menasha Resolution R-1-23 A Resolution Supporting Facility Improvements at UWO-Fox Cities was referred to the Facilities & Property Management Committee.
- Resolutions from Other Counties:
  - Forest County Resolution 02-0223 requesting the State of Wisconsin, "review and revise the entry level compensation rate for Assistant District Attorneys..." was referred to the Legislative Committee.
  - Green County Resolution 1-1-23, "Resolution Requesting State to Revise the Current Real Estate Transfer Fees Revenue Sharing Formula" was referred to the Legislative Committee.
  - ➤ Kenosha County Resolution No. 70, "A Resolution to Request the State of Wisconsin to Revise the Current Real Estate Transfer Fees Revenue Sharing Formula" was referred to the Legislative Committee.
  - Shawano County Resolution No. 3-23, "To Request the State of Wisconsin to Review and Revise the Entry Level Compensation Rate for Assistant District Attorneys" was referred to the Legislative Committee.
  - ➤ Sheboygan County Resolution No. 22 (2022/2023) "Requesting the State of Wisconsin Review and Revise the Compensation Rate for Entry Level and Experienced Assistant District Attorneys" was referred to the Legislative Committee.
- Commendations:
  - Commendations for Barbara Effertz-Doherty, Kelley Hale, Tim Laurin, Robert Messerschmidt, Teresa Paulus, Terri Van Dellen Rausch and Carl Vander Zanden