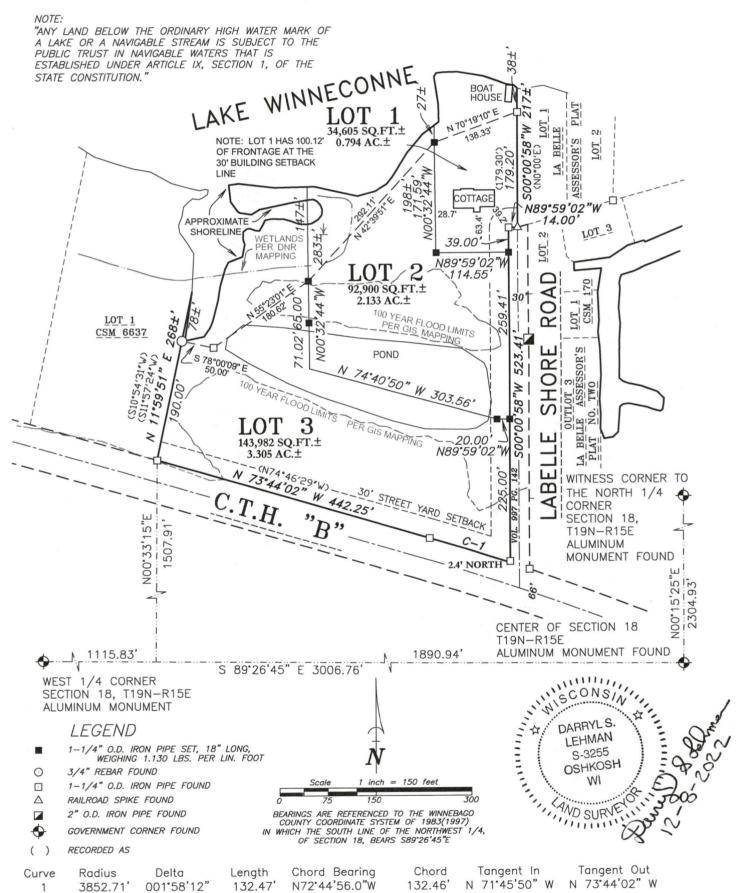

### **ZONING REPORTS & ORDINANCES**

- Report No. 001 Divine Journey Home Buyers, LLC; Town of Winneconne
  - Amendatory Ordinance No. 03/001/23 Rezoning from R-1 to R-2 for tax parcel number 030-0239-06(p)
- Report No. 002 Gregory Freer, et al; Town of Wolf River
  - Amendatory Ordinance No. 03/002/23 Rezoning from A-2/R-1 to A-2/R-1/R-2 for tax parcel nos. 032-0683,
     032-0683-01 and 032-0683-02
- Amendatory Ordinance No. 03/003/23 Town of Winchester on behalf of Multiple Property Owners, Rezoning from A-1 to A-2

The list of parcel numbers can be found at the following link: <a href="https://www.co.winnebago.wi.us/county-clerk/tue-03212023-1800/winnebago-county-board-supervisors">https://www.co.winnebago.wi.us/county-clerk/tue-03212023-1800/winnebago-county-board-supervisors</a>