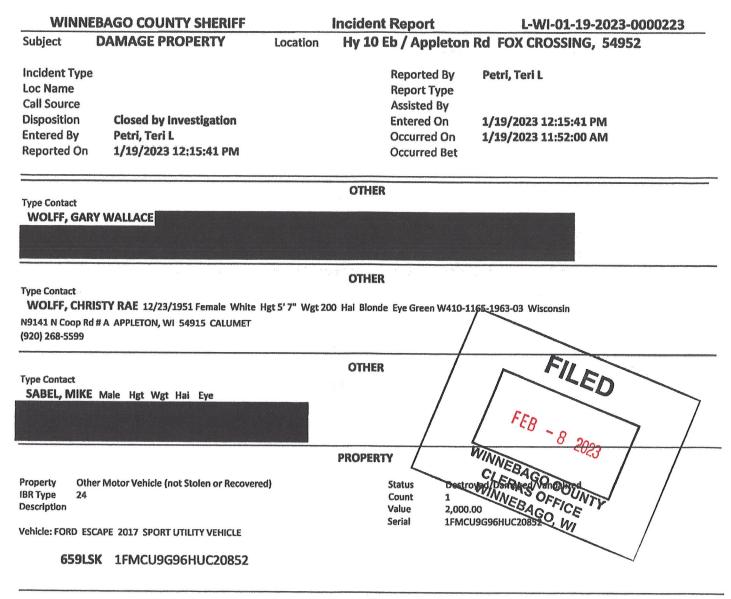

### COMMUNICATIONS, PETITIONS, MEMORIALS, ACCOUNTS, COMMENDATIONS, ETC.

Julie Barthels, Winnebago County Clerk, presented the following communications:

- Notices of Claims:
  - Christy Wolff damage to vehicle caused by a Winnebago County snow plow was referred to the Personnel & Finance Committee.
  - > Wynonna Potter damage to vehicle caused by a county Highway Department vehicle was referred to the Personnel & Finance Committee.
- Petition for Zoning Amendments:
  - > 001 Divine Journey Home Buyers, LLC; Town of Winneconne, rezone from R-1 (Rural Residential District) to R-2 (Suburban Residential District) was referred to the Planning & Zoning Committee.
  - ➤ 002 Jane & Gregory Freer and James & Patricia Freer; Town of Wolf River, rezone from A-2/R-1 (General Agriculture District/Rural Residential District) to A-2/R-1 (General Agriculture District/Rural Residential District) was referred to the Planning & Zoning Committee.
- Resolution from the City of Menasha Resolution R-1-23 A Resolution Supporting Facility Improvements at UWO-Fox Cities was referred to the Facilities & Property Management Committee.
- Resolutions from Other Counties:
  - Forest County Resolution 02-0223 requesting the State of Wisconsin, "review and revise the entry level compensation rate for Assistant District Attorneys..." was referred to the Legislative Committee.
  - Green County Resolution 1-1-23, "Resolution Requesting State to Revise the Current Real Estate Transfer Fees Revenue Sharing Formula" was referred to the Legislative Committee.
  - ➤ Kenosha County Resolution No. 70, "A Resolution to Request the State of Wisconsin to Revise the Current Real Estate Transfer Fees Revenue Sharing Formula" was referred to the Legislative Committee.
  - Shawano County Resolution No. 3-23, "To Request the State of Wisconsin to Review and Revise the Entry Level Compensation Rate for Assistant District Attorneys" was referred to the Legislative Committee.
  - ➤ Sheboygan County Resolution No. 22 (2022/2023) "Requesting the State of Wisconsin Review and Revise the Compensation Rate for Entry Level and Experienced Assistant District Attorneys" was referred to the Legislative Committee.
- Commendations:
  - Commendations for Barbara Effertz-Doherty, Kelley Hale, Tim Laurin, Robert Messerschmidt, Teresa Paulus, Terri Van Dellen Rausch and Carl Vander Zanden