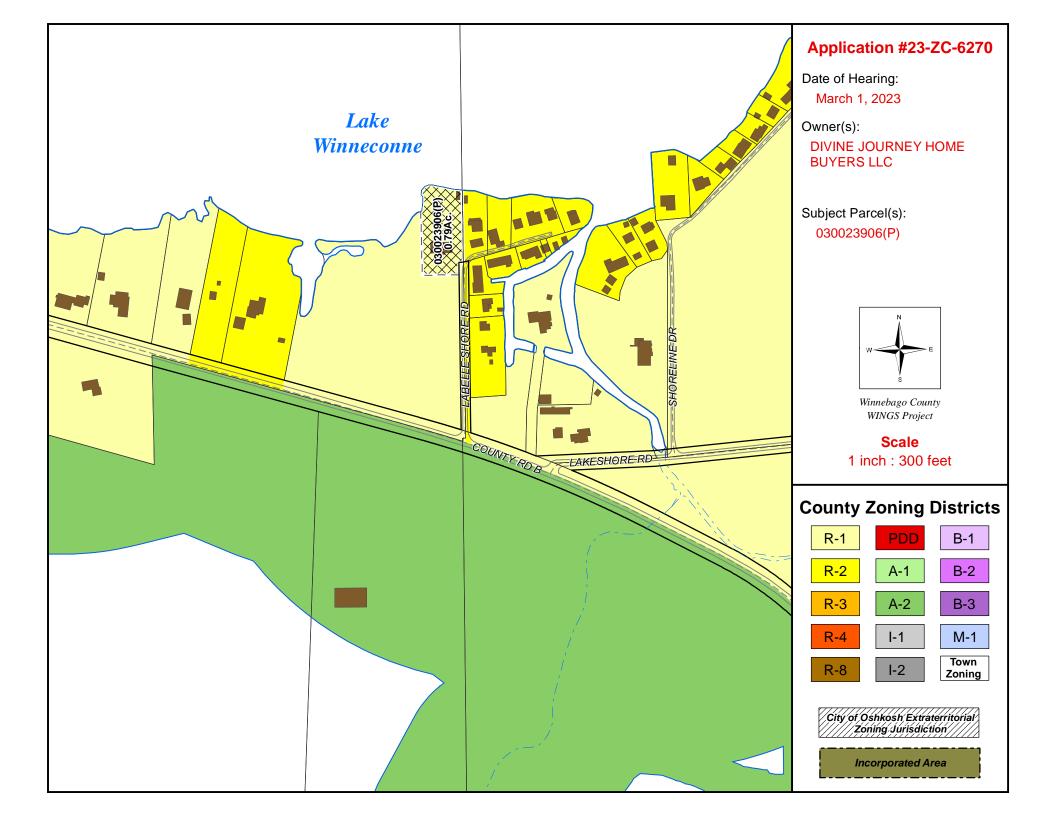

### **ZONING REPORTS & ORDINANCES**

- Report No. 001 Divine Journey Home Buyers, LLC; Town of Winneconne
  - Amendatory Ordinance No. 03/001/23 Rezoning from R-1 to R-2 for tax parcel number 030-0239-06(p)
- Report No. 002 Gregory Freer, et al; Town of Wolf River
  - Amendatory Ordinance No. 03/002/23 Rezoning from A-2/R-1 to A-2/R-1/R-2 for tax parcel nos. 032-0683,
     032-0683-01 and 032-0683-02
- Amendatory Ordinance No. 03/003/23 Town of Winchester on behalf of Multiple Property Owners, Rezoning from A-1 to A-2

### COMMUNICATIONS, PETITIONS, MEMORIALS, ACCOUNTS, COMMENDATIONS, ETC.

Julie Barthels, Winnebago County Clerk, presented the following communications:

- Notices of Claims:
  - Christy Wolff damage to vehicle caused by a Winnebago County snow plow was referred to the Personnel & Finance Committee.
  - > Wynonna Potter damage to vehicle caused by a county Highway Department vehicle was referred to the Personnel & Finance Committee.
- Petition for Zoning Amendments:
  - > 001 Divine Journey Home Buyers, LLC; Town of Winneconne, rezone from R-1 (Rural Residential District) to R-2 (Suburban Residential District) was referred to the Planning & Zoning Committee.
  - ➤ 002 Jane & Gregory Freer and James & Patricia Freer; Town of Wolf River, rezone from A-2/R-1 (General Agriculture District/Rural Residential District) to A-2/R-1 (General Agriculture District/Rural Residential District) was referred to the Planning & Zoning Committee.
- Resolution from the City of Menasha Resolution R-1-23 A Resolution Supporting Facility Improvements at UWO-Fox Cities was referred to the Facilities & Property Management Committee.
- Resolutions from Other Counties:
  - Forest County Resolution 02-0223 requesting the State of Wisconsin, "review and revise the entry level compensation rate for Assistant District Attorneys..." was referred to the Legislative Committee.
  - Green County Resolution 1-1-23, "Resolution Requesting State to Revise the Current Real Estate Transfer Fees Revenue Sharing Formula" was referred to the Legislative Committee.
  - ➤ Kenosha County Resolution No. 70, "A Resolution to Request the State of Wisconsin to Revise the Current Real Estate Transfer Fees Revenue Sharing Formula" was referred to the Legislative Committee.
  - Shawano County Resolution No. 3-23, "To Request the State of Wisconsin to Review and Revise the Entry Level Compensation Rate for Assistant District Attorneys" was referred to the Legislative Committee.
  - ➤ Sheboygan County Resolution No. 22 (2022/2023) "Requesting the State of Wisconsin Review and Revise the Compensation Rate for Entry Level and Experienced Assistant District Attorneys" was referred to the Legislative Committee.
- Commendations:
  - Commendations for Barbara Effertz-Doherty, Kelley Hale, Tim Laurin, Robert Messerschmidt, Teresa Paulus, Terri Van Dellen Rausch and Carl Vander Zanden