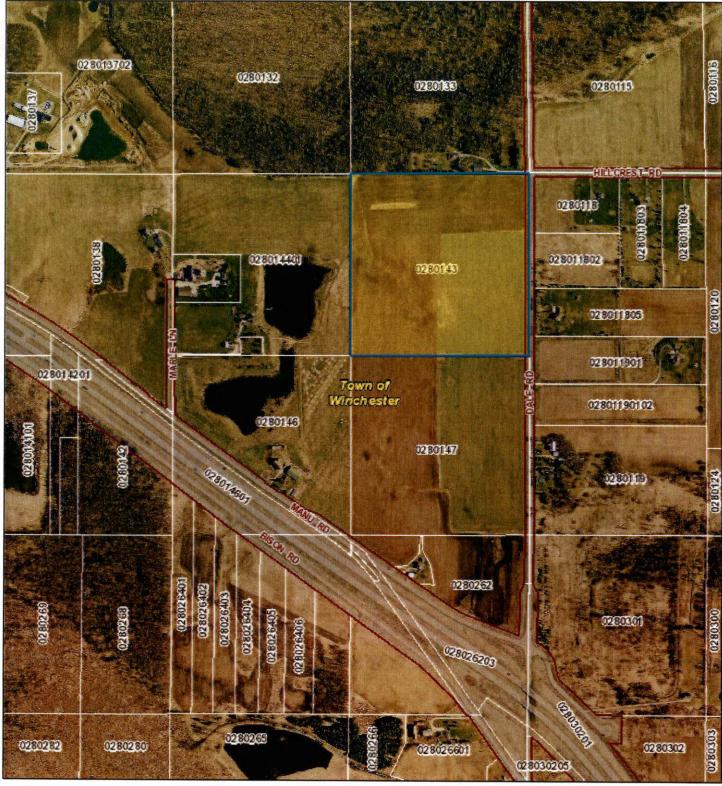

### **ZONING REPORTS & ORDINANCES**

- Report No. 001 Divine Journey Home Buyers, LLC; Town of Winneconne
  - Amendatory Ordinance No. 03/001/23 Rezoning from R-1 to R-2 for tax parcel number 030-0239-06(p)
- Report No. 002 Gregory Freer, et al; Town of Wolf River
  - Amendatory Ordinance No. 03/002/23 Rezoning from A-2/R-1 to A-2/R-1/R-2 for tax parcel nos. 032-0683,
     032-0683-01 and 032-0683-02
- Amendatory Ordinance No. 03/003/23 Town of Winchester on behalf of Multiple Property Owners, Rezoning from A-1 to A-2

The list of parcel numbers can be found at the following link: <a href="https://www.co.winnebago.wi.us/county-clerk/tue-03212023-1800/winnebago-county-board-supervisors">https://www.co.winnebago.wi.us/county-clerk/tue-03212023-1800/winnebago-county-board-supervisors</a>