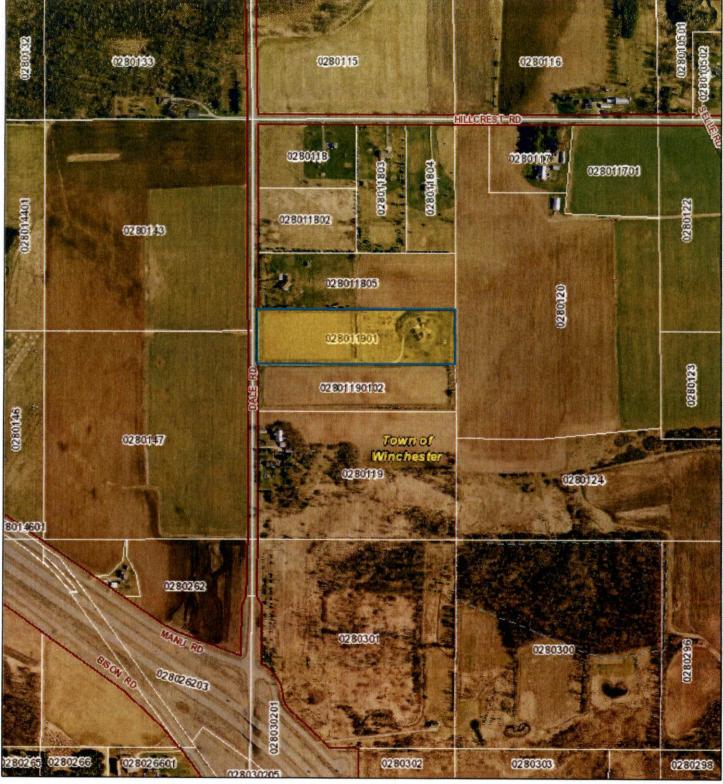

### **ZONING REPORTS & ORDINANCES**

- Report No. 001 Divine Journey Home Buyers, LLC; Town of Winneconne
  - Amendatory Ordinance No. 03/001/23 Rezoning from R-1 to R-2 for tax parcel number 030-0239-06(p)
- Report No. 002 Gregory Freer, et al; Town of Wolf River
  - Amendatory Ordinance No. 03/002/23 Rezoning from A-2/R-1 to A-2/R-1/R-2 for tax parcel nos. 032-0683,
     032-0683-01 and 032-0683-02
- Amendatory Ordinance No. 03/003/23 Town of Winchester on behalf of Multiple Property Owners, Rezoning from A-1 to A-2

The list of parcel numbers can be found at the following link: <a href="https://www.co.winnebago.wi.us/county-clerk/tue-03212023-1800/winnebago-county-board-supervisors">https://www.co.winnebago.wi.us/county-clerk/tue-03212023-1800/winnebago-county-board-supervisors</a>