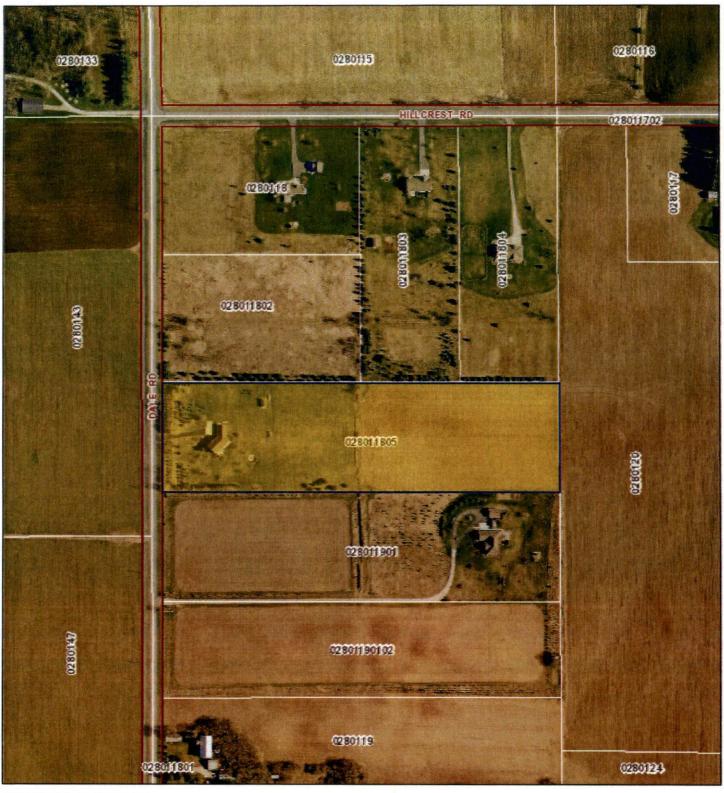

WI 54947 |

### Bartel 028-0343 and 028-0344









Winnebago County GIS, Imagery Date: April 2020

# Doyle 028-0135-04





### Eckstein 028-0839-03





# Herzfeldt 028-0119-01





### Kunde 028-073101





Municipal Boundary

# Ledgerock Dairy LLC 028-0143









Winnebago County GIS, Imagery Date: April 2020

# Peterson 16 Town of Winchester Parcels





County Road



Winnebago County GIS, Imagery Date: April 2020

# Posselt 028-0135-03





### Priscal 028-0520





# Romberg, P 028-093901, -0940, -0945, -0946, -0947, -0948, -0949









Winnebago County GIS, Imagery Date: April 2020

# Sellner 028-0154-01





# Syring 028-0379





# Uvaas 028-0741, -0742, -0744, -0746, -0756, -0757, -0778









Winnebago County GIS, Imagery Date: April 2020

# Vander Zanden 028-0118-05





### Wieckert 028-0226





Municipal Boundary

# Worm, Andrew 028-0794-03





# Worm, Kelly 028-0794-01 and 028-0794-02





| 1              | 195-032023                                                                                     |
|----------------|------------------------------------------------------------------------------------------------|
| 2              | RESOLUTION: Commendation for Valinda Applebee                                                  |
| 4<br>5         | TO THE WINNEBAGO COUNTY BOARD OF SUPERVISORS:                                                  |
| 6              | WHEREAS, Valinda Applebee has been employed with Park View Health Center, for the              |
| 7              | past twenty-three years, and during that time has been a most conscient