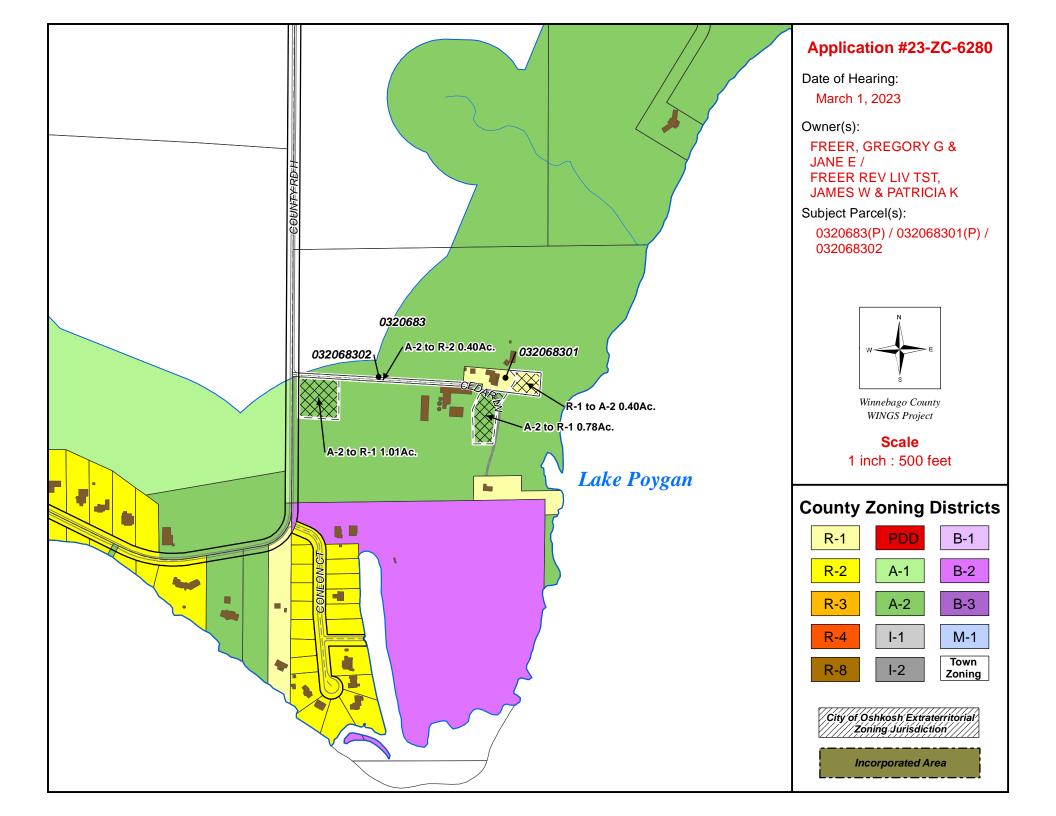

### **ZONING REPORTS & ORDINANCES**

- Report No. 001 Divine Journey Home Buyers, LLC; Town of Winneconne
  - Amendatory Ordinance No. 03/001/23 Rezoning from R-1 to R-2 for tax parcel number 030-0239-06(p)
- Report No. 002 Gregory Freer, et al; Town of Wolf River
  - Amendatory Ordinance No. 03/002/23 Rezoning from A-2/R-1 to A-2/R-1/R-2 for tax parcel nos. 032-0683,
     032-0683-01 and 032-0683-02
- Amendatory Ordinance No. 03/003/23 Town of Winchester on behalf of Multiple Property Owners, Rezoning from A-1 to A-2

### COMMUNICATIONS, PETITIONS, MEMORIALS, ACCOUNTS, COMMENDATIONS, ETC.

Julie Barthels, Winnebago County Clerk, presented the following communications:

- Notices of Claims:
  - Christy Wolff damage to vehicle caused by a Winnebago County snow plow was referred to the Personnel & Finance Committee.
  - > Wynonna Potter damage to vehicle caused by a county Highway Department vehicle was referred to the Personnel & Finance Committee.
- Petition for Zoning Amendments:
  - > 001 Divine Journey Home Buyers, LLC; Town of Winneconne, rezone from R-1 (Rural Residential District) to R-2 (Suburban Residential District) was referred to the Planning & Zoning Committee.
  - ➤ 002 Jane & Gregory Freer and James & Patricia Freer; Town of Wolf River, rezone from A-2/R-1 (General Agriculture District/Rural Residential District) to A-2/R-1 (General Agriculture District/Rural Residential District) was referred to the Planning & Zoning Committee.
- Resolution from the City of Menasha Resolution R-1-23 A Resolution Supporting Facility Improvements at UWO-Fox Cities was referred to the Facilities & Property Management Committee.
- Resolutions from Other Counties:
  - Forest County Resolution 02-0223 requesting the State of Wisconsin, "review and revise the entry level compensation rate for Assistant District Attorneys..." was referred to the Legislative Committee.
  - Green County Resolution 1-1-23, "Resolution Requesting State to Revise the Current Real Estate Transfer Fees Revenue Sharing Formula" was referred to the Legislative Committee.
  - ➤ Kenosha County Resolution No. 70, "A Resolution to Request the State of Wisconsin to Revise the Current Real Estate Transfer Fees Revenue Sharing Formula" was referred to the Legislative Committee.
  - Shawano County Resolution No. 3-23, "To Request the State of Wisconsin to Review and Revise the Entry Level Compensation Rate for Assistant District Attorneys" was referred to the Legislative Committee.
  - ➤ Sheboygan County Resolution No. 22 (2022/2023) "Requesting the State of Wisconsin Review and Revise the Compensation Rate for Entry Level and Experienced Assistant District Attorneys" was referred to the Legislative Committee.
- Commendations:
  - Commendations for Barbara Effertz-Doherty, Kelley Hale, Tim Laurin, Robert Messerschmidt, Teresa Paulus, Terri Van Dellen Rausch and Carl Vander Zanden