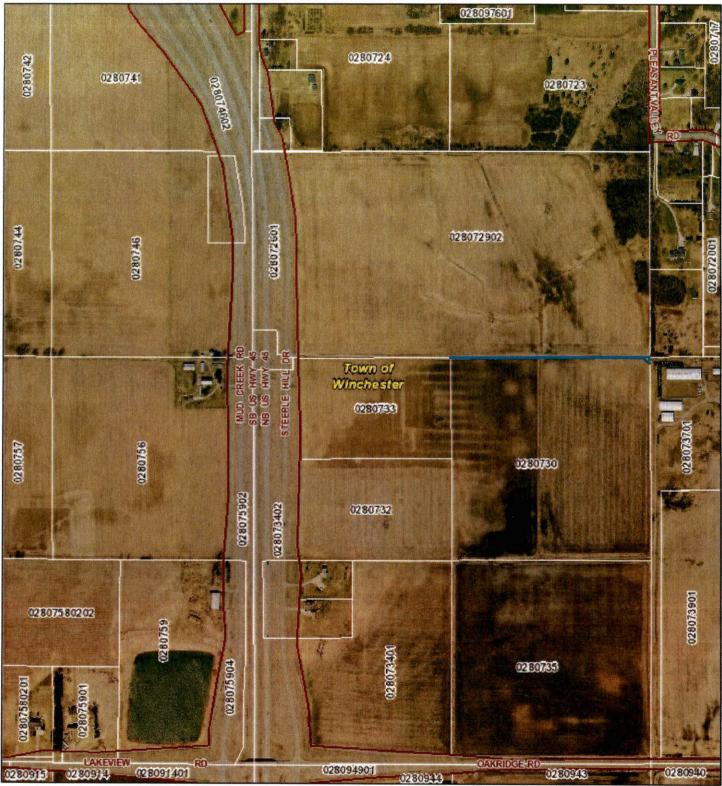

### **ZONING REPORTS & ORDINANCES**

- Report No. 001 Divine Journey Home Buyers, LLC; Town of Winneconne
  - Amendatory Ordinance No. 03/001/23 Rezoning from R-1 to R-2 for tax parcel number 030-0239-06(p)
- Report No. 002 Gregory Freer, et al; Town of Wolf River
  - Amendatory Ordinance No. 03/002/23 Rezoning from A-2/R-1 to A-2/R-1/R-2 for tax parcel nos. 032-0683,
     032-0683-01 and 032-0683-02
- Amendatory Ordinance No. 03/003/23 Town of Winchester on behalf of Multiple Property Owners, Rezoning from A-1 to A-2

The list of parcel numbers can be found at the following link: <a href="https://www.co.winnebago.wi.us/county-clerk/tue-03212023-1800/winnebago-county-board-supervisors">https://www.co.winnebago.wi.us/county-clerk/tue-03212023-1800/winnebago-county-board-supervisors</a>