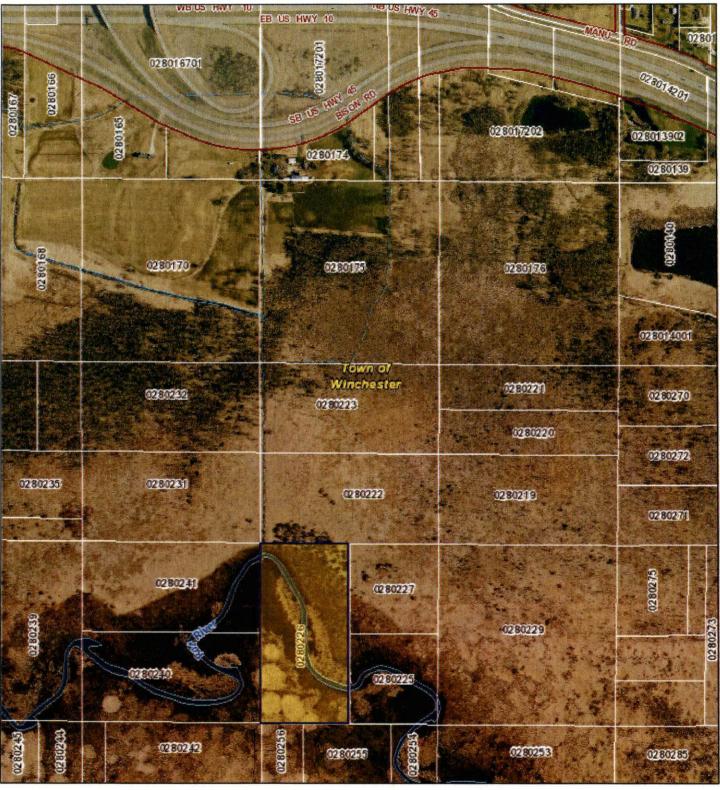

### **ZONING REPORTS & ORDINANCES**

- Report No. 001 Divine Journey Home Buyers, LLC; Town of Winneconne
  - Amendatory Ordinance No. 03/001/23 Rezoning from R-1 to R-2 for tax parcel number 030-0239-06(p)
- Report No. 002 Gregory Freer, et al; Town of Wolf River
  - Amendatory Ordinance No. 03/002/23 Rezoning from A-2/R-1 to A-2/R-1/R-2 for tax parcel nos. 032-0683,
     032-0683-01 and 032-0683-02
- Amendatory Ordinance No. 03/003/23 Town of Winchester on behalf of Multiple Property Owners, Rezoning from A-1 to A-2

The list of parcel numbers can be found at the following link: <a href="https://www.co.winnebago.wi.us/county-clerk/tue-03212023-1800/winnebago-county-board-supervisors">https://www.co.winnebago.wi.us/county-clerk/tue-03212023-1800/winnebago-county-board-supervisors</a>