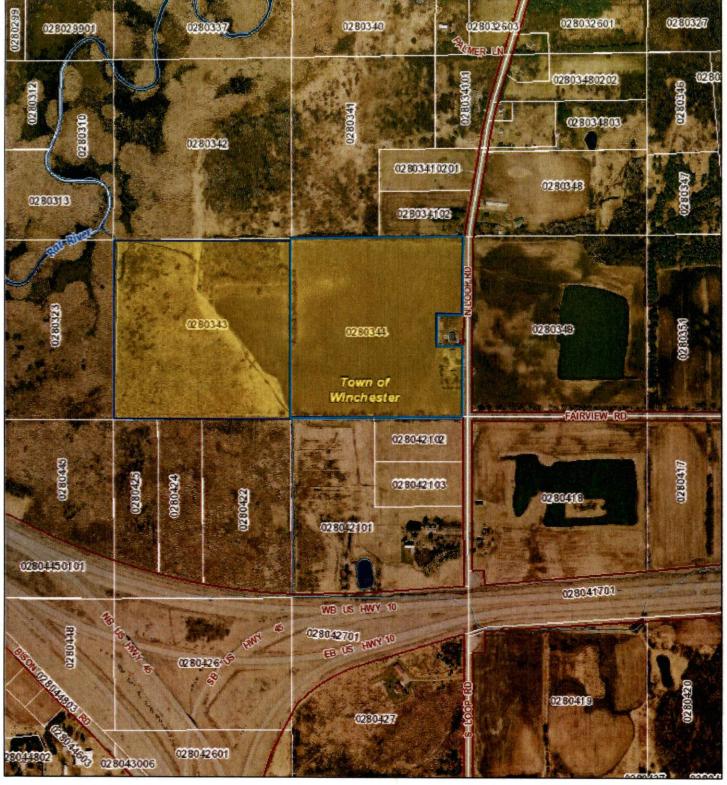

### **ZONING REPORTS & ORDINANCES**

- Report No. 001 Divine Journey Home Buyers, LLC; Town of Winneconne
  - Amendatory Ordinance No. 03/001/23 Rezoning from R-1 to R-2 for tax parcel number 030-0239-06(p)
- Report No. 002 Gregory Freer, et al; Town of Wolf River
  - Amendatory Ordinance No. 03/002/23 Rezoning from A-2/R-1 to A-2/R-1/R-2 for tax parcel nos. 032-0683,
     032-0683-01 and 032-0683-02
- Amendatory Ordinance No. 03/003/23 Town of Winchester on behalf of Multiple Property Owners, Rezoning from A-1 to A-2

The list of parcel numbers can be found at the following link: <a href="https://www.co.winnebago.wi.us/county-clerk/tue-03212023-1800/winnebago-county-board-supervisors">https://www.co.winnebago.wi.us/county-clerk/tue-03212023-1800/winnebago-county-board-supervisors</a>