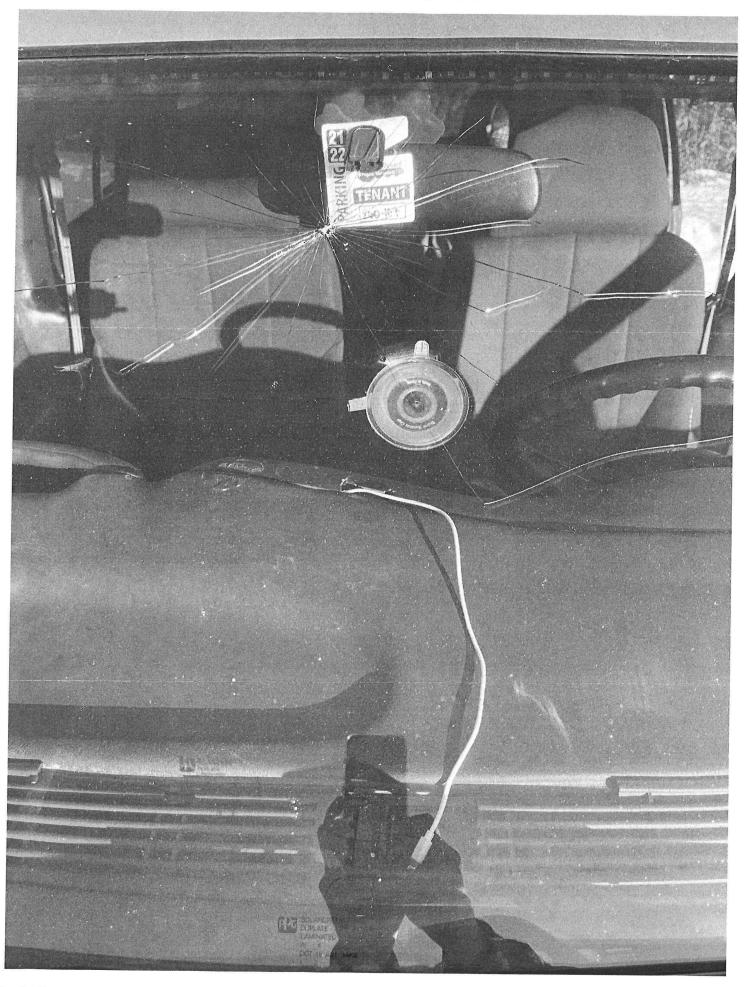

### COMMUNICATIONS, PETITIONS, MEMORIALS, ACCOUNTS, COMMENDATIONS, ETC.

Julie Barthels, Winnebago County Clerk, presented the following communications:

- Notices of Claims:
  - Christy Wolff damage to vehicle caused by a Winnebago County snow plow was referred to the Personnel & Finance Committee.
  - > Wynonna Potter damage to vehicle caused by a county Highway Department vehicle was referred to the Personnel & Finance Committee.
- Petition for Zoning Amendments:
  - > 001 Divine Journey Home Buyers, LLC; Town of Winneconne, rezone from R-1 (Rural Residential District) to R-2 (Suburban Residential District) was referred to the Planning & Zoning Committee.
  - ➤ 002 Jane & Gregory Freer and James & Patricia Freer; Town of Wolf River, rezone from A-2/R-1 (General Agriculture District/Rural Residential District) to A-2/R-1 (General Agriculture District/Rural Residential District) was referred to the Planning & Zoning Committee.
- Resolution from the City of Menasha Resolution R-1-23 A Resolution Supporting Facility Improvements at UWO-Fox Cities was referred to the Facilities & Property Management Committee.
- Resolutions from Other Counties:
  - Forest County Resolution 02-0223 requesting the State of Wisconsin, "review and revise the entry level compensation rate for Assistant District Attorneys..." was referred to the Legislative Committee.
  - Green County Resolution 1-1-23, "Resolution Requesting State to Revise the Current Real Estate Transfer Fees Revenue Sharing Formula" was referred to the Legislative Committee.
  - ➤ Kenosha County Resolution No. 70, "A Resolution to Request the State of Wisconsin to Revise the Current Real Estate Transfer Fees Revenue Sharing Formula" was referred to the Legislative Committee.
  - Shawano County Resolution No. 3-23, "To Request the State of Wisconsin to Review and Revise the Entry Level Compensation Rate for Assistant District Attorneys" was referred to the Legislative Committee.
  - ➤ Sheboygan County Resolution No. 22 (2022/2023) "Requesting the State of Wisconsin Review and Revise the Compensation Rate for Entry Level and Experienced Assistant District Attorneys" was referred to the Legislative Committee.
- Commendations:
  - Commendations for Barbara Effertz-Doherty, Kelley Hale, Tim Laurin, Robert Messerschmidt, Teresa Paulus, Terri Van Dellen Rausch and Carl Vander Zanden