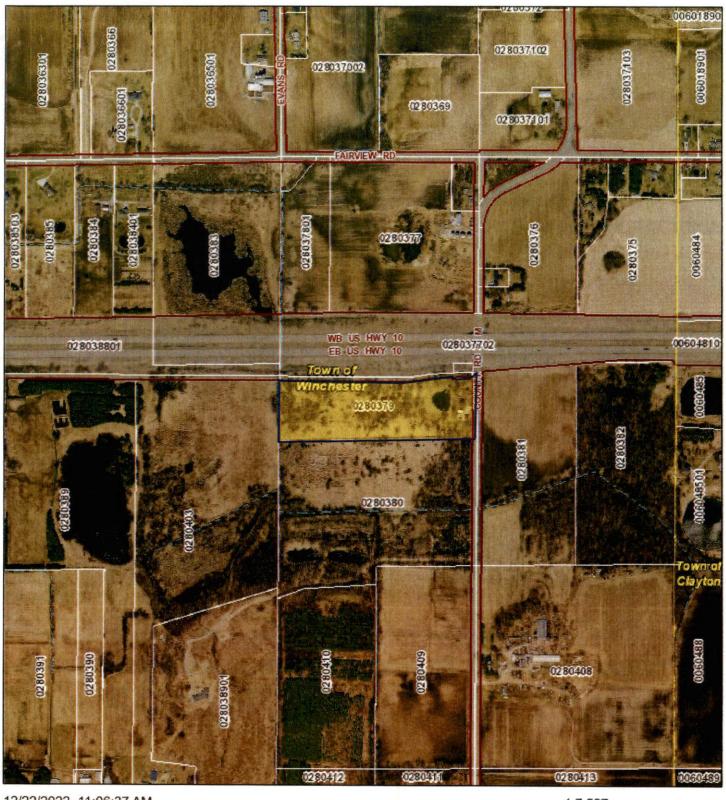

### **ZONING REPORTS & ORDINANCES**

- Report No. 001 Divine Journey Home Buyers, LLC; Town of Winneconne
  - Amendatory Ordinance No. 03/001/23 Rezoning from R-1 to R-2 for tax parcel number 030-0239-06(p)
- Report No. 002 Gregory Freer, et al; Town of Wolf River
  - Amendatory Ordinance No. 03/002/23 Rezoning from A-2/R-1 to A-2/R-1/R-2 for tax parcel nos. 032-0683,
     032-0683-01 and 032-0683-02
- Amendatory Ordinance No. 03/003/23 Town of Winchester on behalf of Multiple Property Owners, Rezoning from A-1 to A-2

The list of parcel numbers can be found at the following link: <a href="https://www.co.winnebago.wi.us/county-clerk/tue-03212023-1800/winnebago-county-board-supervisors">https://www.co.winnebago.wi.us/county-clerk/tue-03212023-1800/winnebago-county-board-supervisors</a>