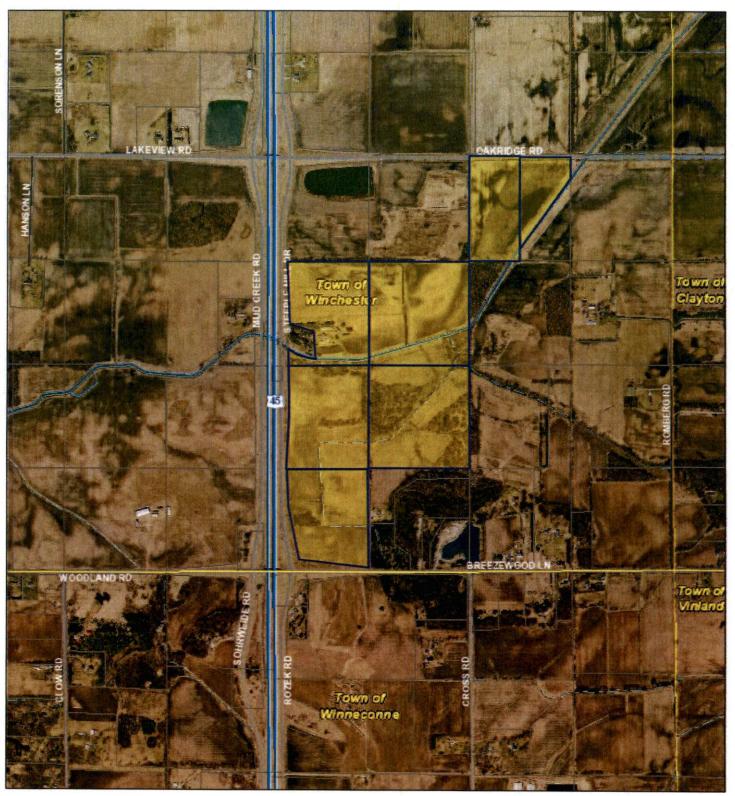

### **ZONING REPORTS & ORDINANCES**

- Report No. 001 Divine Journey Home Buyers, LLC; Town of Winneconne
  - Amendatory Ordinance No. 03/001/23 Rezoning from R-1 to R-2 for tax parcel number 030-0239-06(p)
- Report No. 002 Gregory Freer, et al; Town of Wolf River
  - Amendatory Ordinance No. 03/002/23 Rezoning from A-2/R-1 to A-2/R-1/R-2 for tax parcel nos. 032-0683,
     032-0683-01 and 032-0683-02
- Amendatory Ordinance No. 03/003/23 Town of Winchester on behalf of Multiple Property Owners, Rezoning from A-1 to A-2

The list of parcel numbers can be found at the following link: <a href="https://www.co.winnebago.wi.us/county-clerk/tue-03212023-1800/winnebago-county-board-supervisors">https://www.co.winnebago.wi.us/county-clerk/tue-03212023-1800/winnebago-county-board-supervisors</a>