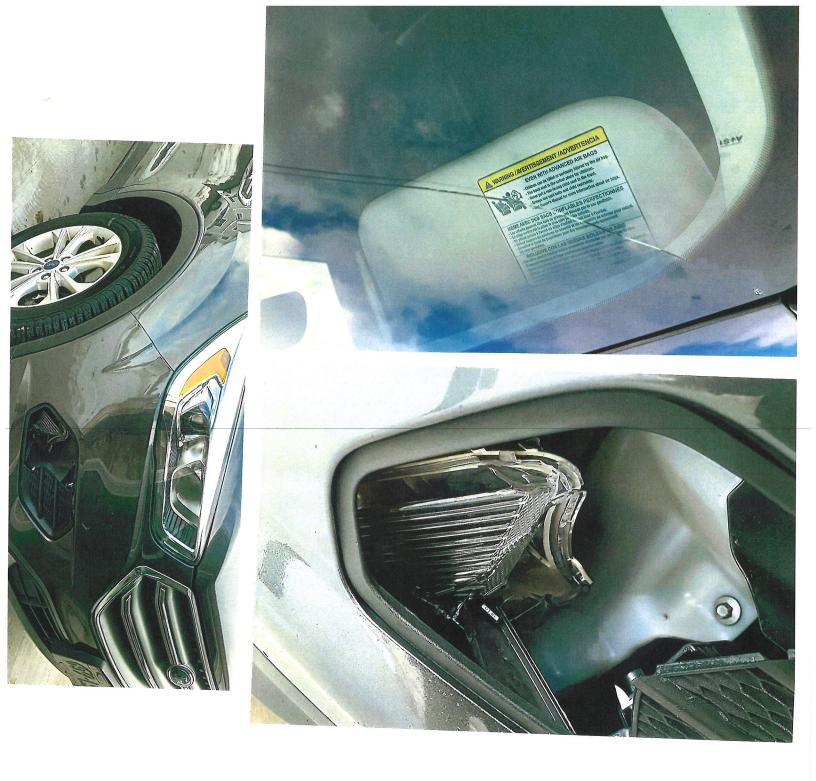

### COMMUNICATIONS, PETITIONS, MEMORIALS, ACCOUNTS, COMMENDATIONS, ETC.

Julie Barthels, Winnebago County Clerk, presented the following communications:

- Notices of Claims:
  - Christy Wolff damage to vehicle caused by a Winnebago County snow plow was referred to the Personnel & Finance Committee.
  - > Wynonna Potter damage to vehicle caused by a county Highway Department vehicle was referred to the Personnel & Finance Committee.
- Petition for Zoning Amendments:
  - > 001 Divine Journey Home Buyers, LLC; Town of Winneconne, rezone from R-1 (Rural Residential District) to R-2 (Suburban Residential District) was referred to the Planning & Zoning Committee.
  - ➤ 002 Jane & Gregory Freer and James & Patricia Freer; Town of Wolf River, rezone from A-2/R-1 (General Agriculture District/Rural Residential District) to A-2/R-1 (General Agriculture District/Rural Residential District) was referred to the Planning & Zoning Committee.
- Resolution from the City of Menasha Resolution R-1-23 A Resolution Supporting Facility Improvements at UWO-Fox Cities was referred to the Facilities & Property Management Committee.
- Resolutions from Other Counties:
  - Forest County Resolution 02-0223 requesting the State of Wisconsin, "review and revise the entry level compensation rate for Assistant District Attorneys..." was referred to the Legislative Committee.
  - Green County Resolution 1-1-23, "Resolution Requesting State to Revise the Current Real Estate Transfer Fees Revenue Sharing Formula" was referred to the Legislative Committee.
  - ➤ Kenosha County Resolution No. 70, "A Resolution to Request the State of Wisconsin to Revise the Current Real Estate Transfer Fees Revenue Sharing Formula" was referred to the Legislative Committee.
  - Shawano County Resolution No. 3-23, "To Request the State of Wisconsin to Review and Revise the Entry Level Compensation Rate for Assistant District Attorneys" was referred to the Legislative Committee.
  - ➤ Sheboygan County Resolution No. 22 (2022/2023) "Requesting the State of Wisconsin Review and Revise the Compensation Rate for Entry Level and Experienced Assistant District Attorneys" was referred to the Legislative Committee.
- Commendations:
  - Commendations for Barbara Effertz-Doherty, Kelley Hale, Tim Laurin, Robert Messerschmidt, Teresa Paulus, Terri Van Dellen Rausch and Carl Vander Zanden