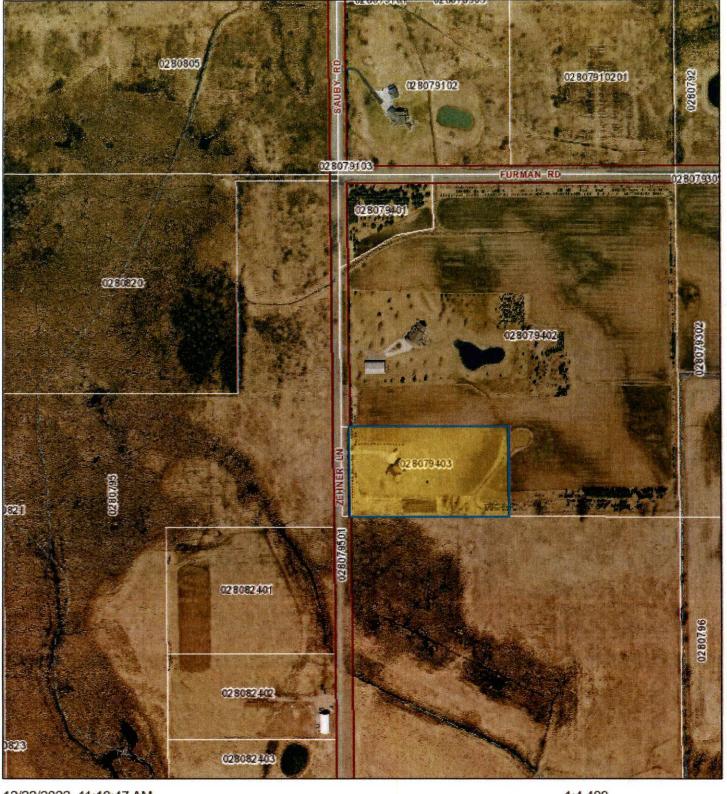

### **ZONING REPORTS & ORDINANCES**

- Report No. 001 Divine Journey Home Buyers, LLC; Town of Winneconne
  - Amendatory Ordinance No. 03/001/23 Rezoning from R-1 to R-2 for tax parcel number 030-0239-06(p)
- Report No. 002 Gregory Freer, et al; Town of Wolf River
  - Amendatory Ordinance No. 03/002/23 Rezoning from A-2/R-1 to A-2/R-1/R-2 for tax parcel nos. 032-0683,
     032-0683-01 and 032-0683-02
- Amendatory Ordinance No. 03/003/23 Town of Winchester on behalf of Multiple Property Owners, Rezoning from A-1 to A-2

The list of parcel numbers can be found at the following link: <a href="https://www.co.winnebago.wi.us/county-clerk/tue-03212023-1800/winnebago-county-board-supervisors">https://www.co.winnebago.wi.us/county-clerk/tue-03212023-1800/winnebago-county-board-supervisors</a>