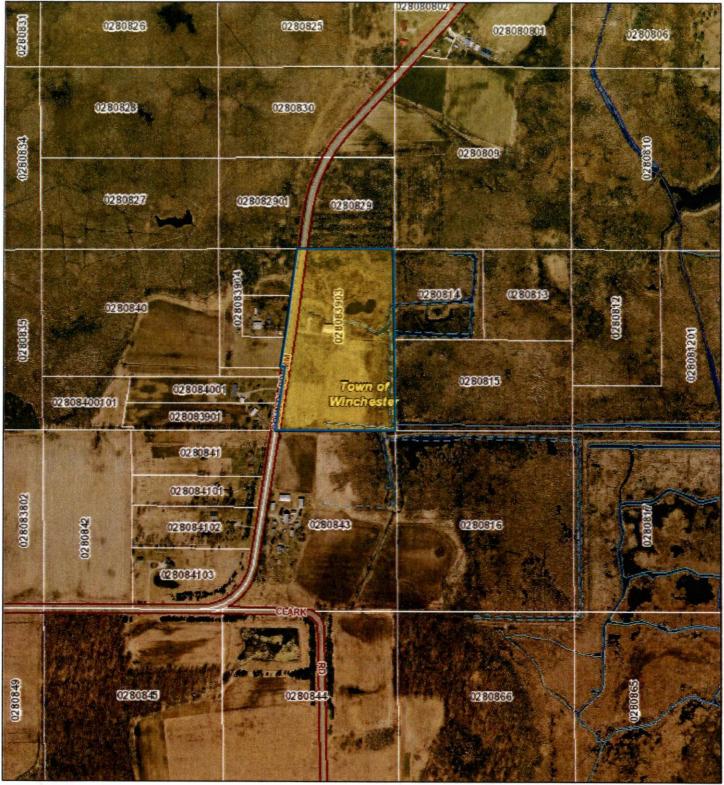

### **ZONING REPORTS & ORDINANCES**

- Report No. 001 Divine Journey Home Buyers, LLC; Town of Winneconne
  - Amendatory Ordinance No. 03/001/23 Rezoning from R-1 to R-2 for tax parcel number 030-0239-06(p)
- Report No. 002 Gregory Freer, et al; Town of Wolf River
  - Amendatory Ordinance No. 03/002/23 Rezoning from A-2/R-1 to A-2/R-1/R-2 for tax parcel nos. 032-0683,
     032-0683-01 and 032-0683-02
- Amendatory Ordinance No. 03/003/23 Town of Winchester on behalf of Multiple Property Owners, Rezoning from A-1 to A-2

The list of parcel numbers can be found at the following link: <a href="https://www.co.winnebago.wi.us/county-clerk/tue-03212023-1800/winnebago-county-board-supervisors">https://www.co.winnebago.wi.us/county-clerk/tue-03212023-1800/winnebago-county-board-supervisors</a>