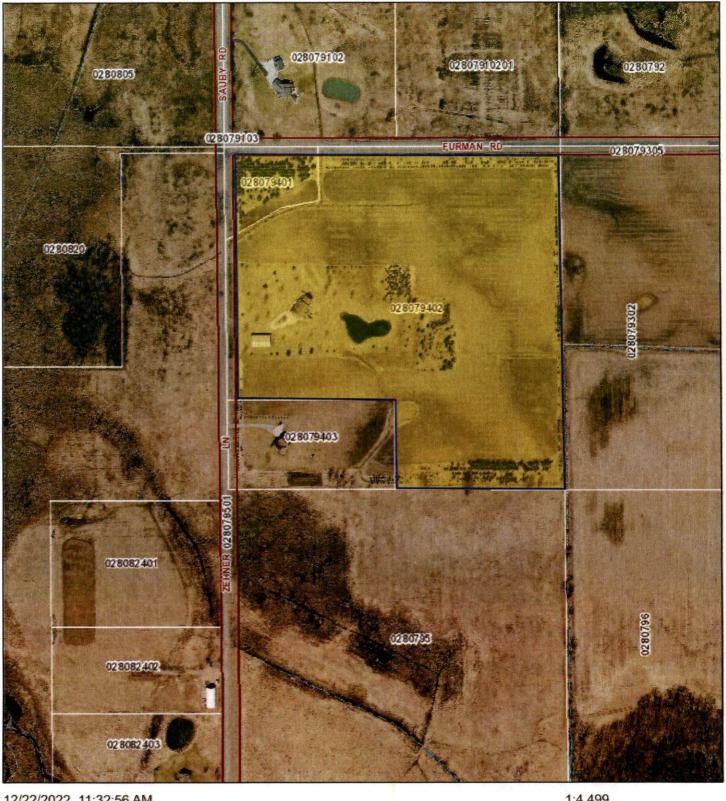

### **ZONING REPORTS & ORDINANCES**

- Report No. 001 Divine Journey Home Buyers, LLC; Town of Winneconne
  - Amendatory Ordinance No. 03/001/23 Rezoning from R-1 to R-2 for tax parcel number 030-0239-06(p)
- Report No. 002 Gregory Freer, et al; Town of Wolf River
  - Amendatory Ordinance No. 03/002/23 Rezoning from A-2/R-1 to A-2/R-1/R-2 for tax parcel nos. 032-0683,
     032-0683-01 and 032-0683-02
- Amendatory Ordinance No. 03/003/23 Town of Winchester on behalf of Multiple Property Owners, Rezoning from A-1 to A-2

The list of parcel numbers can be found at the following link: <a href="https://www.co.winnebago.wi.us/county-clerk/tue-03212023-1800/winnebago-county-board-supervisors">https://www.co.winnebago.wi.us/county-clerk/tue-03212023-1800/winnebago-county-board-supervisors</a>