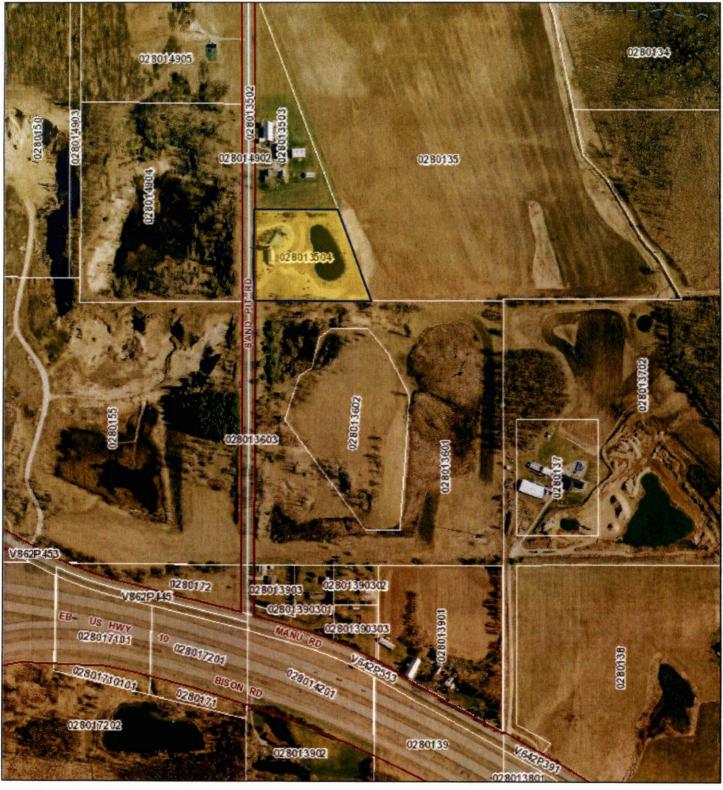

### **ZONING REPORTS & ORDINANCES**

- Report No. 001 Divine Journey Home Buyers, LLC; Town of Winneconne
  - Amendatory Ordinance No. 03/001/23 Rezoning from R-1 to R-2 for tax parcel number 030-0239-06(p)
- Report No. 002 Gregory Freer, et al; Town of Wolf River
  - Amendatory Ordinance No. 03/002/23 Rezoning from A-2/R-1 to A-2/R-1/R-2 for tax parcel nos. 032-0683,
     032-0683-01 and 032-0683-02
- Amendatory Ordinance No. 03/003/23 Town of Winchester on behalf of Multiple Property Owners, Rezoning from A-1 to A-2

The list of parcel numbers can be found at the following link: <a href="https://www.co.winnebago.wi.us/county-clerk/tue-03212023-1800/winnebago-county-board-supervisors">https://www.co.winnebago.wi.us/county-clerk/tue-03212023-1800/winnebago-county-board-supervisors</a>