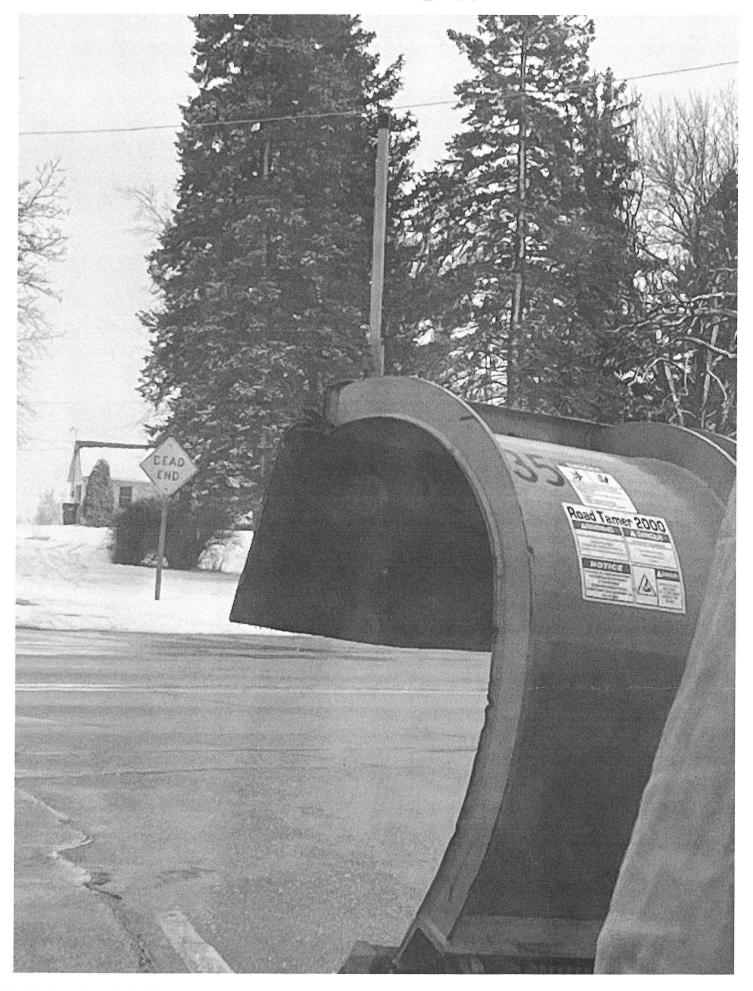

### COMMUNICATIONS, PETITIONS, MEMORIALS, ACCOUNTS, COMMENDATIONS, ETC.

Julie Barthels, Winnebago County Clerk, presented the following communications:

- Notices of Claims:
  - Christy Wolff damage to vehicle caused by a Winnebago County snow plow was referred to the Personnel & Finance Committee.
  - > Wynonna Potter damage to vehicle caused by a county Highway Department vehicle was referred to the Personnel & Finance Committee.
- Petition for Zoning Amendments:
  - > 001 Divine Journey Home Buyers, LLC; Town of Winneconne, rezone from R-1 (Rural Residential District) to R-2 (Suburban Residential District) was referred to the Planning & Zoning Committee.
  - ➤ 002 Jane & Gregory Freer and James & Patricia Freer; Town of Wolf River, rezone from A-2/R-1 (General Agriculture District/Rural Residential District) to A-2/R-1 (General Agriculture District/Rural Residential District) was referred to the Planning & Zoning Committee.
- Resolution from the City of Menasha Resolution R-1-23 A Resolution Supporting Facility Improvements at UWO-Fox Cities was referred to the Facilities & Property Management Committee.
- Resolutions from Other Counties:
  - Forest County Resolution 02-0223 requesting the State of Wisconsin, "review and revise the entry level compensation rate for Assistant District Attorneys..." was referred to the Legislative Committee.
  - Green County Resolution 1-1-23, "Resolution Requesting State to Revise the Current Real Estate Transfer Fees Revenue Sharing Formula" was referred to the Legislative Committee.
  - ➤ Kenosha County Resolution No. 70, "A Resolution to Request the State of Wisconsin to Revise the Current Real Estate Transfer Fees Revenue Sharing Formula" was referred to the Legislative Committee.
  - Shawano County Resolution No. 3-23, "To Request the State of Wisconsin to Review and Revise the Entry Level Compensation Rate for Assistant District Attorneys" was referred to the Legislative Committee.
  - ➤ Sheboygan County Resolution No. 22 (2022/2023) "Requesting the State of Wisconsin Review and Revise the Compensation Rate for Entry Level and Experienced Assistant District Attorneys" was referred to the Legislative Committee.
- Commendations:
  - Commendations for Barbara Effertz-Doherty, Kelley Hale, Tim Laurin, Robert Messerschmidt, Teresa Paulus, Terri Van Dellen Rausch and Carl Vander Zanden