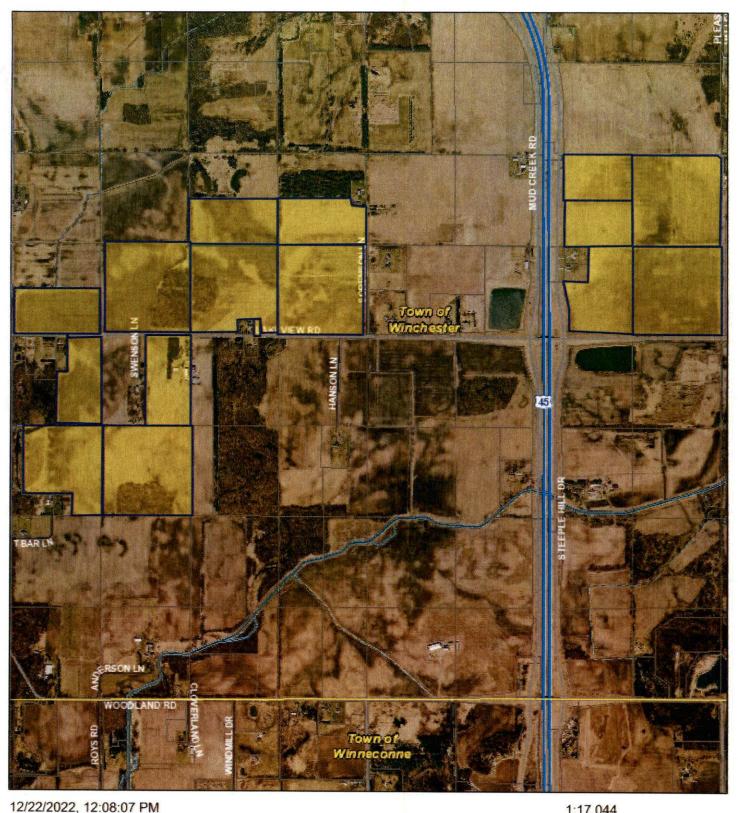

### **ZONING REPORTS & ORDINANCES**

- Report No. 001 Divine Journey Home Buyers, LLC; Town of Winneconne
  - Amendatory Ordinance No. 03/001/23 Rezoning from R-1 to R-2 for tax parcel number 030-0239-06(p)
- Report No. 002 Gregory Freer, et al; Town of Wolf River
  - Amendatory Ordinance No. 03/002/23 Rezoning from A-2/R-1 to A-2/R-1/R-2 for tax parcel nos. 032-0683,
     032-0683-01 and 032-0683-02
- Amendatory Ordinance No. 03/003/23 Town of Winchester on behalf of Multiple Property Owners, Rezoning from A-1 to A-2

The list of parcel numbers can be found at the following link: <a href="https://www.co.winnebago.wi.us/county-clerk/tue-03212023-1800/winnebago-county-board-supervisors">https://www.co.winnebago.wi.us/county-clerk/tue-03212023-1800/winnebago-county-board-supervisors</a>