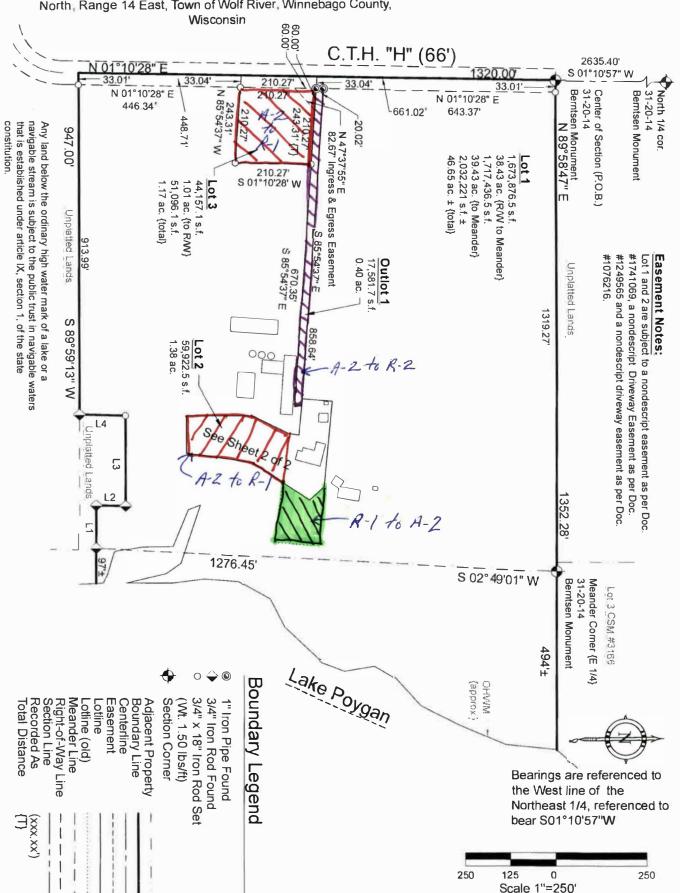

### **ZONING REPORTS & ORDINANCES**

- Report No. 001 Divine Journey Home Buyers, LLC; Town of Winneconne
  - Amendatory Ordinance No. 03/001/23 Rezoning from R-1 to R-2 for tax parcel number 030-0239-06(p)
- Report No. 002 Gregory Freer, et al; Town of Wolf River
  - Amendatory Ordinance No. 03/002/23 Rezoning from A-2/R-1 to A-2/R-1/R-2 for tax parcel nos. 032-0683,
     032-0683-01 and 032-0683-02
- Amendatory Ordinance No. 03/003/23 Town of Winchester on behalf of Multiple Property Owners, Rezoning from A-1 to A-2

### COMMUNICATIONS, PETITIONS, MEMORIALS, ACCOUNTS, COMMENDATIONS, ETC.

Julie Barthels, Winnebago County Clerk, presented the following communications:

- Notices of Claims:
  - Christy Wolff damage to vehicle caused by a Winnebago County snow plow was referred to the Personnel & Finance Committee.
  - > Wynonna Potter damage to vehicle caused by a county Highway Department vehicle was referred to the Personnel & Finance Committee.
- Petition for Zoning Amendments:
  - > 001 Divine Journey Home Buyers, LLC; Town of Winneconne, rezone from R-1 (Rural Residential District) to R-2 (Suburban Residential District) was referred to the Planning & Zoning Committee.
  - ➤ 002 Jane & Gregory Freer and James & Patricia Freer; Town of Wolf River, rezone from A-2/R-1 (General Agriculture District/Rural Residential District) to A-2/R-1 (General Agriculture District/Rural Residential District) was referred to the Planning & Zoning Committee.
- Resolution from the City of Menasha Resolution R-1-23 A Resolution Supporting Facility Improvements at UWO-Fox Cities was referred to the Facilities & Property Management Committee.
- Resolutions from Other Counties:
  - Forest County Resolution 02-0223 requesting the State of Wisconsin, "review and revise the entry level compensation rate for Assistant District Attorneys..." was referred to the Legislative Committee.
  - Green County Resolution 1-1-23, "Resolution Requesting State to Revise the Current Real Estate Transfer Fees Revenue Sharing Formula" was referred to the Legislative Committee.
  - ➤ Kenosha County Resolution No. 70, "A Resolution to Request the State of Wisconsin to Revise the Current Real Estate Transfer Fees Revenue Sharing Formula" was referred to the Legislative Committee.
  - Shawano County Resolution No. 3-23, "To Request the State of Wisconsin to Review and Revise the Entry Level Compensation Rate for Assistant District Attorneys" was referred to the Legislative Committee.
  - ➤ Sheboygan County Resolution No. 22 (2022/2023) "Requesting the State of Wisconsin Review and Revise the Compensation Rate for Entry Level and Experienced Assistant District Attorneys" was referred to the Legislative Committee.
- Commendations:
  - Commendations for Barbara Effertz-Doherty, Kelley Hale, Tim Laurin, Robert Messerschmidt, Teresa Paulus, Terri Van Dellen Rausch and Carl Vander Zanden