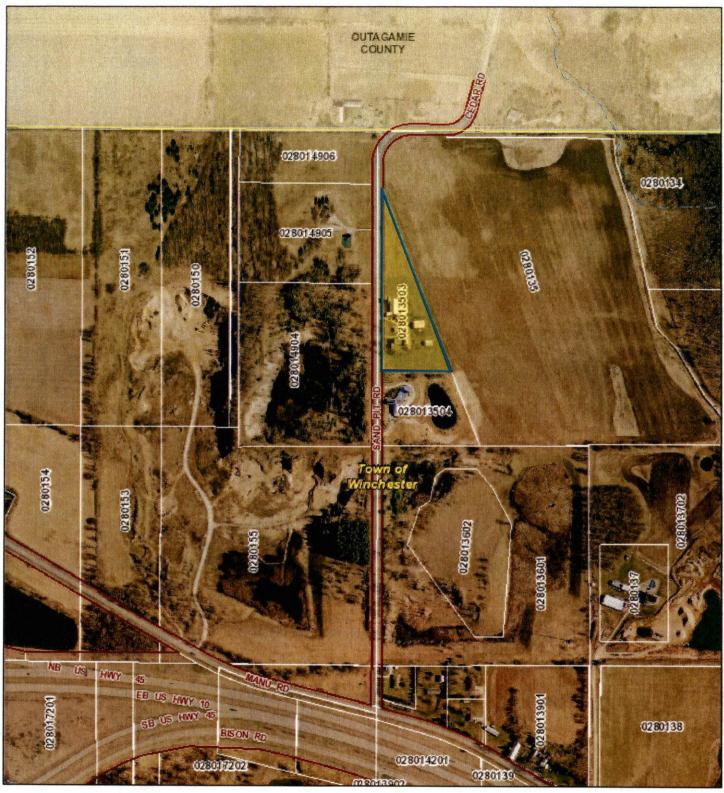

### **ZONING REPORTS & ORDINANCES**

- Report No. 001 Divine Journey Home Buyers, LLC; Town of Winneconne
  - Amendatory Ordinance No. 03/001/23 Rezoning from R-1 to R-2 for tax parcel number 030-0239-06(p)
- Report No. 002 Gregory Freer, et al; Town of Wolf River
  - Amendatory Ordinance No. 03/002/23 Rezoning from A-2/R-1 to A-2/R-1/R-2 for tax parcel nos. 032-0683,
     032-0683-01 and 032-0683-02
- Amendatory Ordinance No. 03/003/23 Town of Winchester on behalf of Multiple Property Owners, Rezoning from A-1 to A-2

The list of parcel numbers can be found at the following link: <a href="https://www.co.winnebago.wi.us/county-clerk/tue-03212023-1800/winnebago-county-board-supervisors">https://www.co.winnebago.wi.us/county-clerk/tue-03212023-1800/winnebago-county-board-supervisors</a>