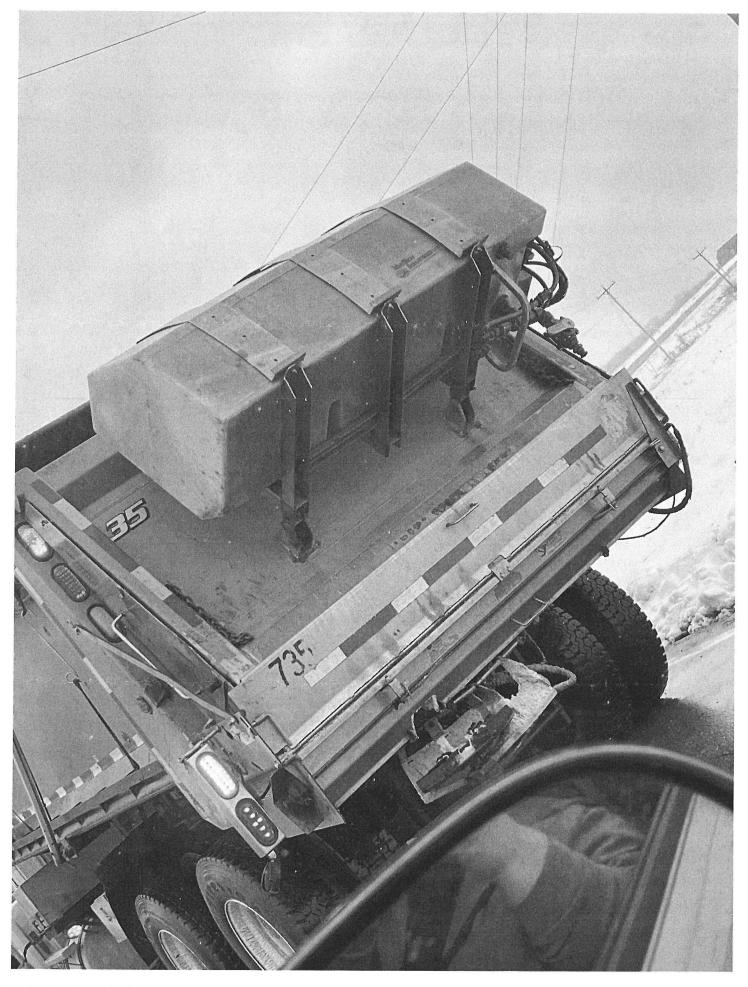

### COMMUNICATIONS, PETITIONS, MEMORIALS, ACCOUNTS, COMMENDATIONS, ETC.

Julie Barthels, Winnebago County Clerk, presented the following communications:

- Notices of Claims:
  - Christy Wolff damage to vehicle caused by a Winnebago County snow plow was referred to the Personnel & Finance Committee.
  - > Wynonna Potter damage to vehicle caused by a county Highway Department vehicle was referred to the Personnel & Finance Committee.
- Petition for Zoning Amendments:
  - > 001 Divine Journey Home Buyers, LLC; Town of Winneconne, rezone from R-1 (Rural Residential District) to R-2 (Suburban Residential District) was referred to the Planning & Zoning Committee.
  - ➤ 002 Jane & Gregory Freer and James & Patricia Freer; Town of Wolf River, rezone from A-2/R-1 (General Agriculture District/Rural Residential District) to A-2/R-1 (General Agriculture District/Rural Residential District) was referred to the Planning & Zoning Committee.
- Resolution from the City of Menasha Resolution R-1-23 A Resolution Supporting Facility Improvements at UWO-Fox Cities was referred to the Facilities & Property Management Committee.
- Resolutions from Other Counties:
  - Forest County Resolution 02-0223 requesting the State of Wisconsin, "review and revise the entry level compensation rate for Assistant District Attorneys..." was referred to the Legislative Committee.
  - Green County Resolution 1-1-23, "Resolution Requesting State to Revise the Current Real Estate Transfer Fees Revenue Sharing Formula" was referred to the Legislative Committee.
  - ➤ Kenosha County Resolution No. 70, "A Resolution to Request the State of Wisconsin to Revise the Current Real Estate Transfer Fees Revenue Sharing Formula" was referred to the Legislative Committee.
  - Shawano County Resolution No. 3-23, "To Request the State of Wisconsin to Review and Revise the Entry Level Compensation Rate for Assistant District Attorneys" was referred to the Legislative Committee.
  - ➤ Sheboygan County Resolution No. 22 (2022/2023) "Requesting the State of Wisconsin Review and Revise the Compensation Rate for Entry Level and Experienced Assistant District Attorneys" was referred to the Legislative Committee.
- Commendations:
  - Commendations for Barbara Effertz-Doherty, Kelley Hale, Tim Laurin, Robert Messerschmidt, Teresa Paulus, Terri Van Dellen Rausch and Carl Vander Zanden