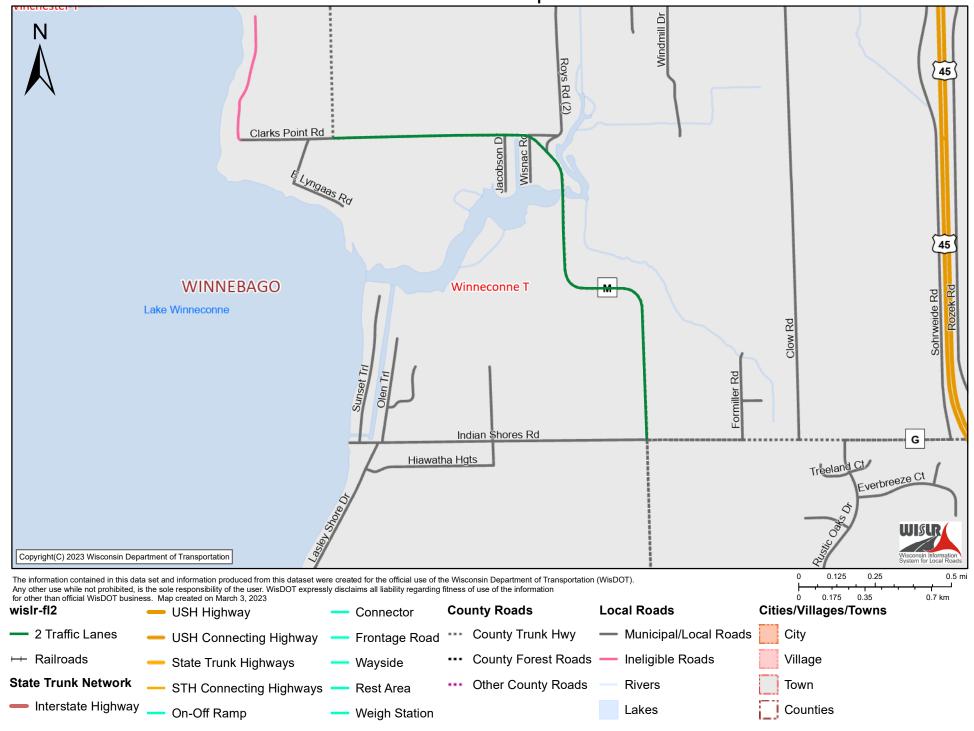

### **ZONING REPORTS & ORDINANCES**

- Report No. 001 Divine Journey Home Buyers, LLC; Town of Winneconne
  - Amendatory Ordinance No. 03/001/23 Rezoning from R-1 to R-2 for tax parcel number 030-0239-06(p)
- Report No. 002 Gregory Freer, et al; Town of Wolf River
  - Amendatory Ordinance No. 03/002/23 Rezoning from A-2/R-1 to A-2/R-1/R-2 for tax parcel nos. 032-0683,
     032-0683-01 and 032-0683-02
- Amendatory Ordinance No. 03/003/23 Town of Winchester on behalf of Multiple Property Owners, Rezoning from A-1 to A-2

### **ZONING REPORTS AND ORDINANCES**

- Report No. 001 Winagamie, Inc.; Town of Clayton
  - Amendatory Ordinance No. 02/001/23 Rezoning from R-2 to R-1 tax parcel numbers 006-1243, 006-1244, 006-1245 and 006-1246 CARRIED BY VOICE VOTE. (Effective Date: February 28, 2023)
- Report No. 002 Winnebago County General Code Chapter 24, Wittman Regional Airport Zoning
  - Amendatory Ordinance No. 02/002/23 Repeal and recreate Chapter 24, Wittman Regional Airport Ordinance CARRIED BY VOICE VOTE. (Effective Date: February 28, 2023)
- Amendatory Ordinance No. 02/003/23 Town of Clayton on behalf of Paul & Jolene Moran; rezone tax parcel nos.
  - 006-0652-03-01 and 006-0652-03-02 from A-2 to R-2 CARRIED BY VOICE VOTE. (Effective Date: February 28, 2023)
- Amendatory Ordinance No. 02/004/23 Town of Clayton on behalf of Bret Blickhahn, rezone tax parcel nos. 006-0816-01-03 and 006-0816-01-02 from A-2 to R-1 CARRIED BY VOICE VOTE. (Effective Date: February 28, 2023)
- Amendatory Ordinance No. 02-005-23 Town of Clayton on behalf of Kevin & Janna Fischer; rezone tax parcel no. 006-0279-01 from A-2 to R-1 CARRIED BY VOICE VOTE. (Effective Date: February 28, 2023)
- Amendatory Ordinance No. 02-006-23 Town of Clayton on behalf of the Town of Clayton; rezone tax parcel no. 006-0328-03 from A-2 to I-1 CARRIED BY VOICE VOTE. (Effective Date: February 28, 2023)
- Amendatory Ordinance No. 02/007/23 Town of Clayton on behalf of the Town of Clayton; rezone tax parcel no. 006-0340-02-01 from A-2 to I-1 CARRIED BY VOICE VOTE. (Effective Date: February 28, 2023)
- Amendatory Ordinance No. 02/008/23 Town of Clayton on behalf of Cody Robel; rezone tax parcel no. 006-0034-01 from R-1 to R-2 CARRIED BY VOICE VOTE. (Effective Date: February 28, 2023)