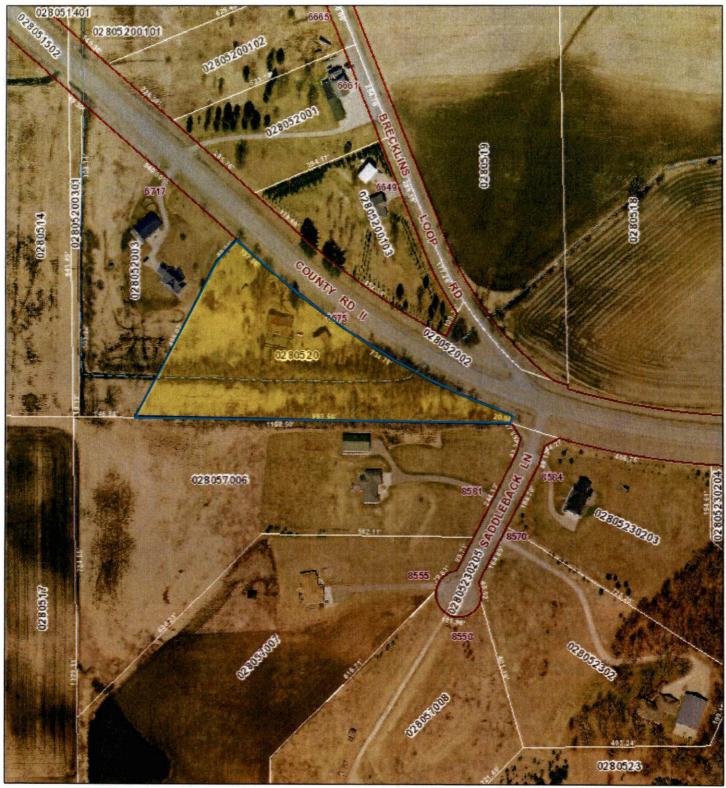

### **ZONING REPORTS & ORDINANCES**

- Report No. 001 Divine Journey Home Buyers, LLC; Town of Winneconne
  - Amendatory Ordinance No. 03/001/23 Rezoning from R-1 to R-2 for tax parcel number 030-0239-06(p)
- Report No. 002 Gregory Freer, et al; Town of Wolf River
  - Amendatory Ordinance No. 03/002/23 Rezoning from A-2/R-1 to A-2/R-1/R-2 for tax parcel nos. 032-0683,
     032-0683-01 and 032-0683-02
- Amendatory Ordinance No. 03/003/23 Town of Winchester on behalf of Multiple Property Owners, Rezoning from A-1 to A-2

The list of parcel numbers can be found at the following link: <a href="https://www.co.winnebago.wi.us/county-clerk/tue-03212023-1800/winnebago-county-board-supervisors">https://www.co.winnebago.wi.us/county-clerk/tue-03212023-1800/winnebago-county-board-supervisors</a>