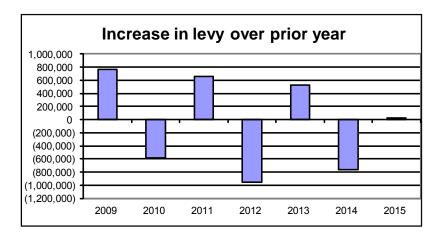

**COUNTY LEVY:** The net tax levy for the department for 2015 is \$1,464,723, an increase of \$181,211 or 14.1% over 2014, which reflects applying \$290,000 of fund balance to reduce the levy. **This \$290,000 will only be apportioned to the municipalities that were part of the Public Health function prior to the merger since the surplus was generated prior to the merger.** 

|                              |        |           |           |             |             |             |             |             | % Change   |
|------------------------------|--------|-----------|-----------|-------------|-------------|-------------|-------------|-------------|------------|
|                              |        | 2011      | 2012      | 2013        | 2014        | 2015        | 2015        | 2015        | From Prior |
| Description                  | Object | Actual    | Actual    | Actual      | Adopted     | Request     | Executive   | Adopted     | Yr Adopted |
| 052 - Public Health          |        |           |           |             |             |             |             |             |            |
| Insurance Expenses:          |        |           |           |             |             |             |             |             |            |
| Prop Liab Insurance          | 76000  | 7,452     | 8,592     | 9,960       | 11,500      | 11,700      | 11,700      | 11,700      | 1.74%      |
| Insurance Expenses Subtotal: |        | 7,452     | 8,592     | 9,960       | 11,500      | 11,700      | 11,700      | 11,700      | 1.74%      |
|                              |        |           |           |             |             |             |             |             |            |
| Total Other Operating:       |        | 393,248   | 604,850   | 520,689     | 545,400     | 412,196     | 412,196     | 412,196     | -24.42%    |
|                              |        |           |           |             |             |             |             |             |            |
| Expense Total:               |        | 2,214,114 | 3,004,777 | 3,456,821   | 3,614,208   | 3,664,051   | 3,664,051   | 3,664,051   | 1.38%      |
|                              |        |           |           |             |             |             |             |             |            |
| Public Health Net/(Levy):    |        | (880,855) | (461,240) | (1,305,423) | (1,698,512) | (1,607,006) | (1,754,723) | (1,754,723) | -5.39%     |
|                              |        |           |           |             |             |             |             |             |            |
| Decrease fund balance        |        | 0         | 0         | 0           | 415,000     | 290,000     | 290,000     | 290,000     | -23.86%    |
|                              |        |           |           |             |             |             |             |             |            |
| Net Public Health:           |        | (880,855) | (461,240) | (1,305,423) | (1,283,512) | (1,317,006) | (1,464,723) | (1,464,723) | 14.12%     |