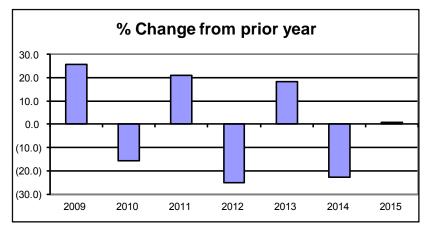

**COUNTY LEVY:** The net tax levy for the department for 2015 is \$1,464,723, an increase of \$181,211 or 14.1% over 2014, which reflects applying \$290,000 of fund balance to reduce the levy. **This \$290,000 will only be apportioned to the municipalities that were part of the Public Health function prior to the merger since the surplus was generated prior to the merger.** 

|                              |        |           |           |             |             |             |             |             | % Change   |
|------------------------------|--------|-----------|-----------|-------------|-------------|-------------|-------------|-------------|------------|
|                              |        | 2011      | 2012      | 2013        | 2014        | 2015        | 2015        | 2015        | From Prior |
| Description                  | Object | Actual    | Actual    | Actual      | Adopted     | Request     | Executive   | Adopted     | Yr Adopted |
| 052 - Public Health          |        |           |           |             |             |             |             |             |            |
| Insurance Expenses:          |        |           |           |             |             |             |             |             |            |
| Prop Liab Insurance          | 76000  | 7,452     | 8,592     | 9,960       | 11,500      | 11,700      | 11,700      | 11,700      | 1.74%      |
| Insurance Expenses Subtotal: |        | 7,452     | 8,592     | 9,960       | 11,500      | 11,700      | 11,700      | 11,700      | 1.74%      |
|                              |        |           |           |             |             |             |             |             |            |
| Total Other Operating:       |        | 393,248   | 604,850   | 520,689     | 545,400     | 412,196     | 412,196     | 412,196     | -24.42%    |
|                              |        |           |           |             |             |             |             |             |            |
| Expense Total:               |        | 2,214,114 | 3,004,777 | 3,456,821   | 3,614,208   | 3,664,051   | 3,664,051   | 3,664,051   | 1.38%      |
|                              |        |           |           |             |             |             |             |             |            |
| Public Health Net/(Levy):    |        | (880,855) | (461,240) | (1,305,423) | (1,698,512) | (1,607,006) | (1,754,723) | (1,754,723) | -5.39%     |
|                              |        |           |           |             |             |             |             |             |            |
| Decrease fund balance        |        | 0         | 0         | 0           | 415,000     | 290,000     | 290,000     | 290,000     | -23.86%    |
|                              |        |           |           |             |             |             |             |             |            |
| Net Public Health:           |        | (880,855) | (461,240) | (1,305,423) | (1,283,512) | (1,317,006) | (1,464,723) | (1,464,723) | 14.12%     |