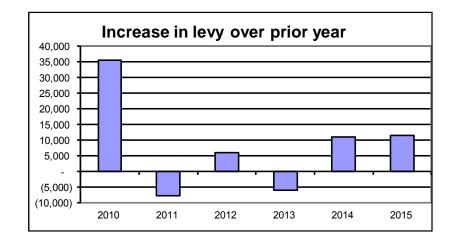

There are no changes to the organization chart in the 2015 budget.

**COUNTY LEVY**: The Child Support office has more revenues than expenditures. As such, there is no tax levy for this operation. The excess of revenues over expenditures for 2015 is projected to be \$235,509. The primary reason for the surplus is that we are able to report other department costs in the grant reporting to recoup costs other departments incur to support the child support efforts. The 2014 department budget had more revenues than expenditures of \$117,852.