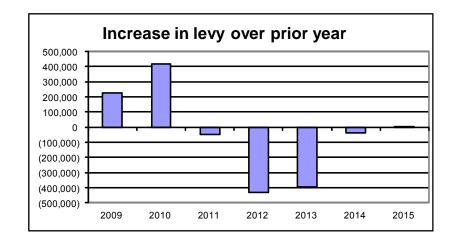

**COUNTY LEVY:** The net tax levy for the department for 2015 is \$1,464,723, an increase of \$181,211 or 14.1% over 2014, which reflects applying \$290,000 of fund balance to reduce the levy. **This \$290,000 will only be apportioned to the municipalities that were part of the Public Health function prior to the merger since the surplus was generated prior to the merger.** 