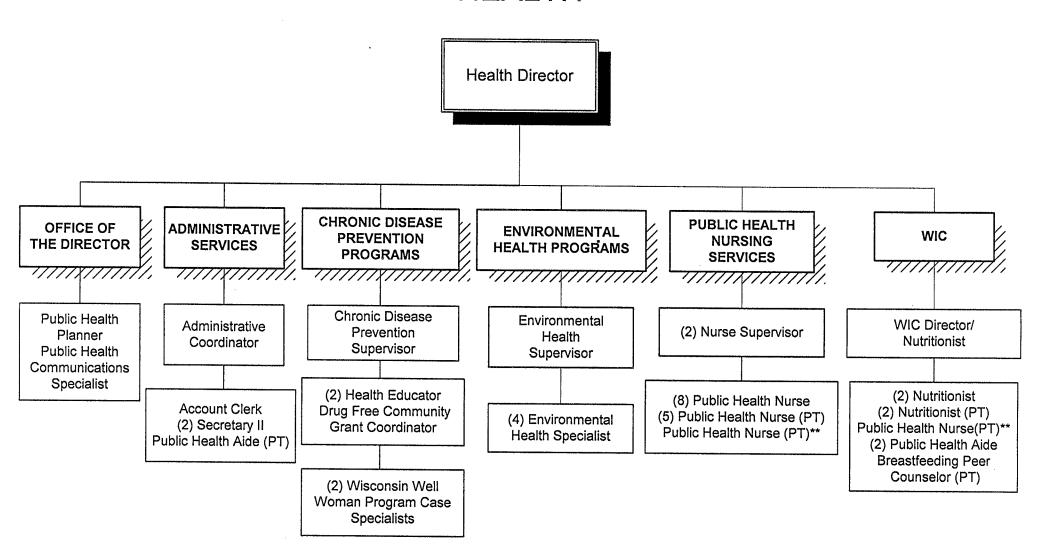

#### **DEPARTMENT STAFFING:**

|           | 2006 | 2007 | 2008 | 2009 | 2010 | 2011 | 2012 | 2013 | 2014 | 2015 |
|-----------|------|------|------|------|------|------|------|------|------|------|
| Full Time | 18   | 18   | 19   | 20   | 21   | 21   | 29   | 33   | 34   | 33   |
| Part Time | 8    | 7    | 6    | 6    | 6    | 7    | 9    | 8    | 8    | 9    |
| Total     | 26   | 25   | 25   | 26   | 27   | 28   | 38   | 41   | 42   | 42   |

In the 2015 budget there is a decrease of one full-time Community Health Supervisor and one full-time Public Health Nurse, there is an increase of one full-time Chronic Disease Prevention Supervisor and one part-time Public Health Nurse.

There are no changes to the organization chart in the 2015 budget.

**COUNTY LEVY**: The Child Support office has more revenues than expenditures. As such, there is no tax levy for this operation. The excess of revenues over expenditures for 2015 is projected to be \$235,509. The primary reason for the surplus is that we are able to report other department costs in the grant reporting to recoup costs other departments incur to support the child support efforts. The 2014 department budget had more revenues than expenditures of \$117,852.