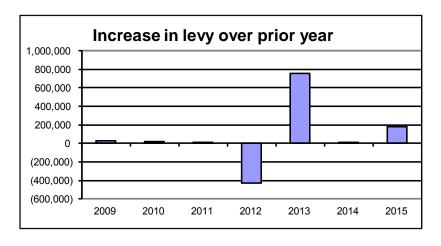

**COUNTY LEVY:** The net tax levy for the department for 2015 is \$1,464,723, an increase of \$181,211 or 14.1% over 2014, which reflects applying \$290,000 of fund balance to reduce the levy. **This \$290,000 will only be apportioned to the municipalities that were part of the Public Health function prior to the merger since the surplus was generated prior to the merger.** 

|                              |        |           |           |             |             |             |             |             | % Change   |
|------------------------------|--------|-----------|-----------|-------------|-------------|-------------|-------------|-------------|------------|
|                              |        | 2011      | 2012      | 2013        | 2014        | 2015        | 2015        | 2015        | From Prior |
| Description                  | Object | Actual    | Actual    | Actual      | Adopted     | Request     | Executive   | Adopted     | Yr Adopted |
| 052 - Public Health          |        |           |           |             |             |             |             |             |            |
| Insurance Expenses:          |        |           |           |             |             |             |             |             |            |
| Prop Liab Insurance          | 76000  | 7,452     | 8,592     | 9,960       | 11,500      | 11,700      | 11,700      | 11,700      | 1.74%      |
| Insurance Expenses Subtotal: |        | 7,452     | 8,592     | 9,960       | 11,500      | 11,700      | 11,700      | 11,700      | 1.74%      |
|                              |        |           |           |             |             |             |             |             |            |
| Total Other Operating:       |        | 393,248   | 604,850   | 520,689     | 545,400     | 412,196     | 412,196     | 412,196     | -24.42%    |
|                              |        |           |           |             |             |             |             |             |            |
| Expense Total:               |        | 2,214,114 | 3,004,777 | 3,456,821   | 3,614,208   | 3,664,051   | 3,664,051   | 3,664,051   | 1.38%      |
|                              |        |           |           |             |             |             |             |             |            |
| Public Health Net/(Levy):    |        | (880,855) | (461,240) | (1,305,423) | (1,698,512) | (1,607,006) | (1,754,723) | (1,754,723) | -5.39%     |
|                              |        |           |           |             |             |             |             |             |            |
| Decrease fund balance        |        | 0         | 0         | 0           | 415,000     | 290,000     | 290,000     | 290,000     | -23.86%    |
|                              |        |           |           |             |             |             |             |             |            |
| Net Public Health:           |        | (880,855) | (461,240) | (1,305,423) | (1,283,512) | (1,317,006) | (1,464,723) | (1,464,723) | 14.12%     |