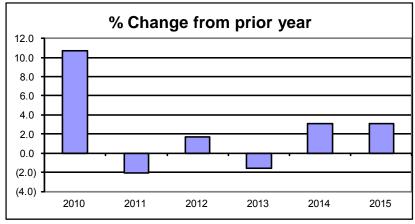

**COUNTY LEVY:** The net tax levy for the department for 2015 is \$1,464,723, an increase of \$181,211 or 14.1% over 2014, which reflects applying \$290,000 of fund balance to reduce the levy. **This \$290,000 will only be apportioned to the municipalities that were part of the Public Health function prior to the merger since the surplus was generated prior to the merger.** 