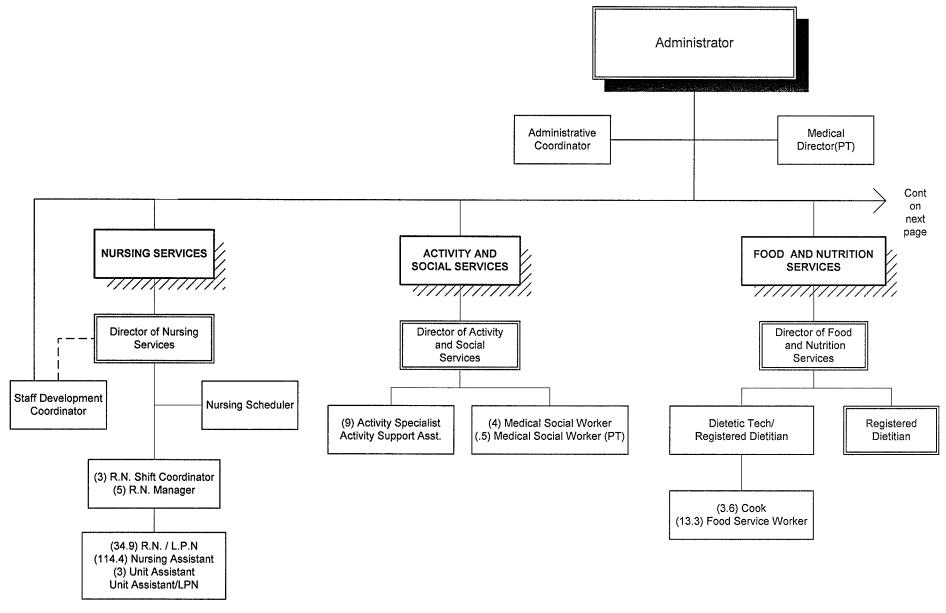

There are no changes to the organization chart in the 2015 budget.

**COUNTY LEVY**: The Child Support office has more revenues than expenditures. As such, there is no tax levy for this operation. The excess of revenues over expenditures for 2015 is projected to be \$235,509. The primary reason for the surplus is that we are able to report other department costs in the grant reporting to recoup costs other departments incur to support the child support efforts. The 2014 department budget had more revenues than expenditures of \$117,852.