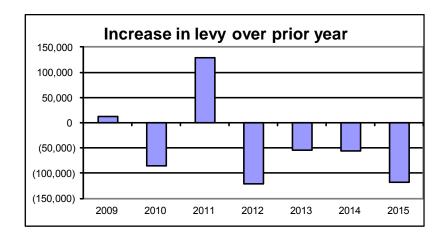

**COUNTY LEVY:** The net tax levy for the department for 2015 is \$1,464,723, an increase of \$181,211 or 14.1% over 2014, which reflects applying \$290,000 of fund balance to reduce the levy. **This \$290,000 will only be apportioned to the municipalities that were part of the Public Health function prior to the merger since the surplus was generated prior to the merger.** 