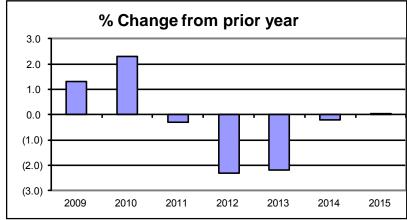

**COUNTY LEVY:** The net tax levy for the department for 2015 is \$1,464,723, an increase of \$181,211 or 14.1% over 2014, which reflects applying \$290,000 of fund balance to reduce the levy. **This \$290,000 will only be apportioned to the municipalities that were part of the Public Health function prior to the merger since the surplus was generated prior to the merger.** 