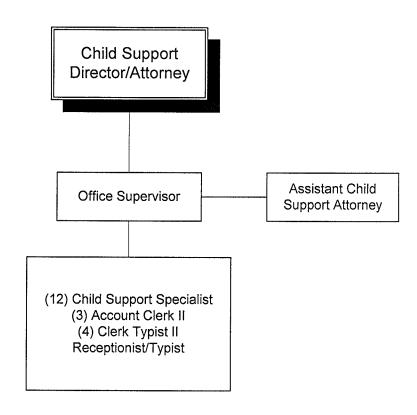

#### **DEPARTMENT STAFFING:**

|           | 2006 | 2007 | 2008 | 2009 | 2010 | 2011 | 2012 | 2013 | 2014 | 2015 |
|-----------|------|------|------|------|------|------|------|------|------|------|
| Full Time | 20   | 19   | 19   | 19   | 19   | 21   | 21   | 21   | 23   | 23   |
| Part Time | 0    | 0    | 0    | 0    | 0    | 0    | 0    | 0    | 0    | 0    |
| Total     | 20   | 19   | 19   | 19   | 19   | 21   | 21   | 21   | 23   | 23   |

There are no changes to the organization chart in the 2015 budget.

**COUNTY LEVY**: The Child Support office has more revenues than expenditures. As such, there is no tax levy for this operation. The excess of revenues over expenditures for 2015 is projected to be \$235,509. The primary reason for the surplus is that we are able to report other department costs in the grant reporting to recoup costs other departments incur to support the child support efforts. The 2014 department budget had more revenues than expenditures of \$117,852.