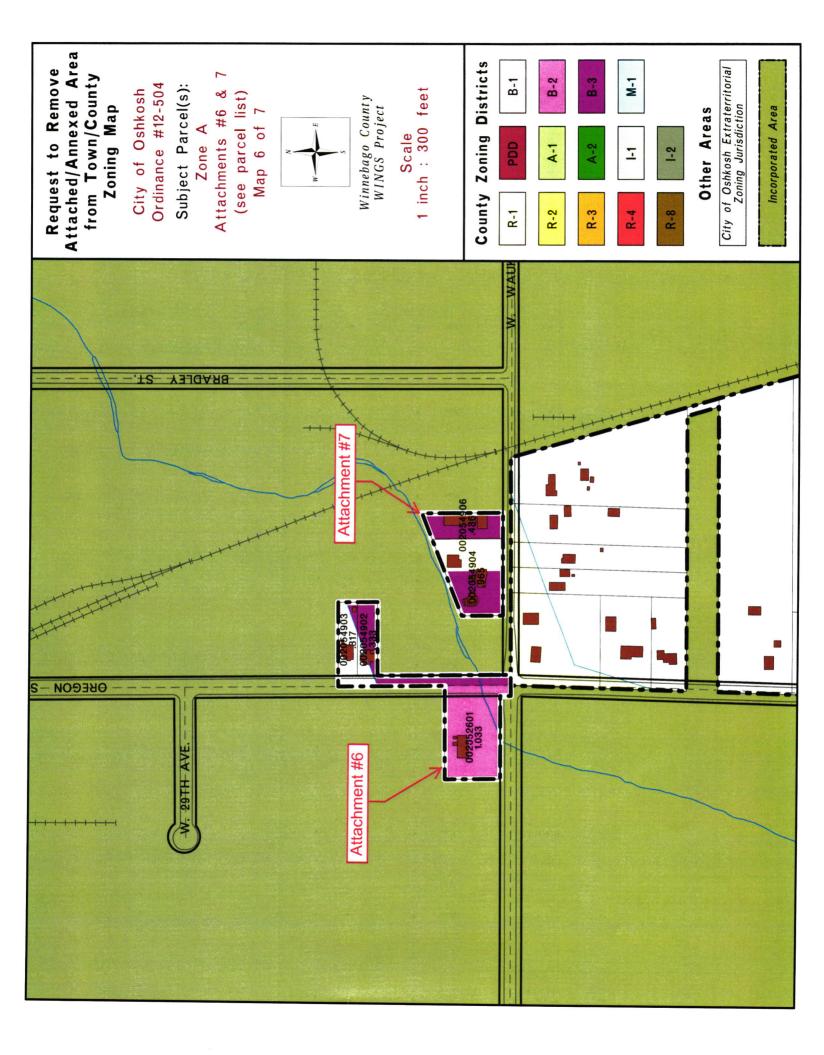

#### **TOWN OF ALGOMA ZONE A ATTACHMENT #6**

PART OF THE SOUTHEAST ¼ OF THE SOUTHEAST ¼ OF SECTION 35 AND THE SOUTHWEST ¼ OF THE SOUTHWEST ¼ OF SECTION 36, TOWNSHIP 18 NORTH, RANGE 16 EAST, TOWN OF ALGOMA, WINNEBAGO COUNTY, WISCONSIN BOUNDED AND DESCRIBED AS FOLLOWS:

BEGINNING AT THE SOUTHEAST CORNER OF SAID SECTION 35; THENCE NORTH 89°34'42" WEST, 33.00 FEET ALONG THE SOUTH LINE OF SAID SECTION 35; THENCE NORTH 00°00'00" WEST, 33.00 FEET TO THE NORTHWEST CORNER OF OREGON STREET AND W. WAUKAU AVENUE; THENCE NORTH 89°34'42" WEST, 259.00 FEET ALONG THE NORTH LINE OF SAID W. WAUKAU AVENUE; THENCE NORTH 00°00'00" WEST; 173.42 FEET; THENCE SOUTH 89°34'42" EAST, 292.00 FEET TO A POINT ON THE EAST LINE OF SAID SECTION 35; THENCE NORTH 00°00'00" EAST, 333.58 FEET ALONG SAID EAST LINE OF SECTION 35; THENCE SOUTH 89°31'06" EAST, 33.00 FEET TO THE SOUTHWEST CORNER OF CERTIFIED SURVEY MAP NUMBER 1860; THENCE CONTINUING SOUTH 89°31'06" EAST, 230.00 FEET ALONG THE SOUTH LINE OF SAID CERTIFIED SURVEY MAP NUMBER 1860; THENCE SOUTH 00°00'00" EAST, 123.00 FEET; THENCE NORTH 89°31'06" WEST, 230.00 FEET TO A POINT OF THE EAST RIGHT-OF-WAY LINE OF OREGON STREET; THENCE SOUTH 00°00'00" EAST, 392.24 FEET ALONG THE EAST RIGHT-OF-WAY LINE OF OREGON STREET TO THE NORTHEAST CORNER OF OREGON STREET AND W. WAUKAU AVENUE; CONTINUING SOUTH 00°00'00" EAST, 24.75 FEET TO A POINT ON THE SOUTH LINE OF SAID SECTION 36; THENCE NORTH 89°31'26" WEST, 33.00 FEET ALONG SAID SOUTH LINE OF SECTION 36 TO THE POINT OF BEGINNING. SAID AREA CONTAINS 97,835 SQUARE FEET OR 2.2460 ACRES, MORE OR LESS.

# **TOWN OF ALGOMA ZONE A ATTACHMENT #7**

PART OF THE SOUTHWEST ¼ OF THE SOUTHWEST ¼ OF SECTION 36, TOWNSHIP 18 NORTH, RANGE 16 EAST, TOWN OF ALGOMA, WINNEBAGO COUNTY, WISCONSIN BOUNDED AND DESCRIBED AS FOLLOWS:

COMMENCING AT THE SOUTHWEST CORNER OF SAID SECTION 36; THENCE SOUTH 89°31'26" EAST, 218.00 FEET ALONG THE SOUTH LINE OF SAID SECTION 36; THENCE NORTH 00°00'00" WEST, 24.75 FEET TO A POINT ON THE NORTH RIGHT-OF-WAY LINE OF W. WAUKAU AVENUE AND THE POINT OF BEGINNING; THENCE CONTINUING NORTH 00°00'00" WEST, 128.65 FEET (RECORDED AS 128.75 FEET); THENCE NORTH 69°15'14" EAST (RECORDED AS NORTH 74°15' EAST), 342.18 FEET; THENCE SOUTH 00°00'00" EAST, 252.52 FEET TO A POINT ON THE NORTH RIGHT-OF-WAY LINE OF W. WAUKAU AVENUE; THENCE NORTH 89°31'26" WEST, 320.00 FEET ALONG THE NORTH RIGHT-OF-WAY LINE OF W. WAUKAU AVENUE TO THE POINT OF BEGINNING. SAID AREA CONTAINS 60,986 SQUARE FEET OR 1.4000 ACRES, MORE OR LESS.