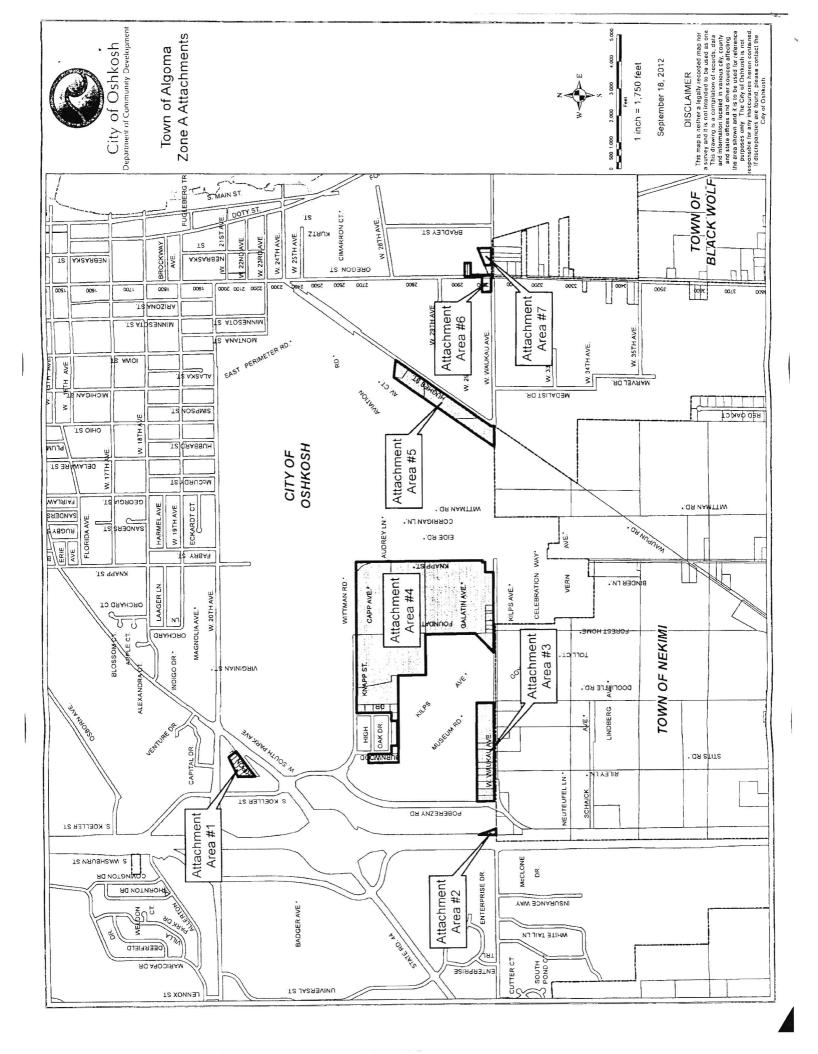

TOWN OF ALGOMA EFFECTIVE MARCH 1, 2013 PER APPROVED COOPERATIVE PLAN; ZONE A GENERALLY LOCATED NORTH OF WAUKAU AVENUE, EAST OF USH 41, SOUTH OF WEST 20TH

**AVENUE** 

INITIATED BY:

COMMUNITY DEVELOPMENT

A GENERAL ORDINANCE OF THE CITY OF OSHKOSH ATTACHING CERTAIN TERRITORY TO THE CITY OF OSHKOSH

WHEREAS, said Plan calls for the attachment of various properties identified as Zone A in the approved Cooperative Plan, and per the attached map and excerpt from said Cooperative Plan, effective March 1, 2013.

(see attached "Exhibit A" for legal descriptions)

Attachment Area #1: 13th Ward Attachment Area #2: 13th Ward Attachment Area #3: 13th Ward

Attachment Area #4: 13th & 14th Wards

Attachment Area #5: 14th Ward Attachment Area #6: 14th Ward Attachment Area #7: 14th Ward SEPTEMBER 25, 2012 FIRST READING

Attachment Area #4: R-1 Single Family & M-3 General Industrial

Attachment Area #5: M-3 General Industrial Attachment Area #6: M-3 General Industrial Attachment Area #7: M-3 General Industrial

SECTION 5. This Ordinance shall be in full force and effect after its passage and publication on March 1, 2013.