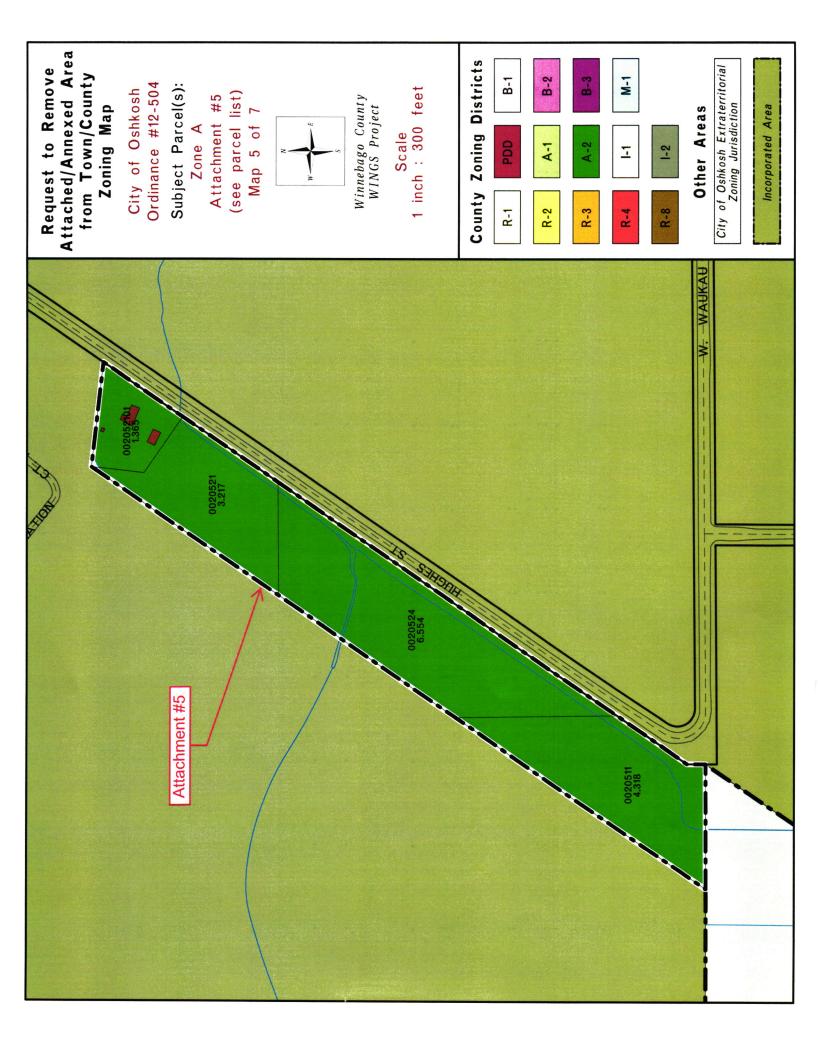

# TOWN OF ALGOMA ZONE A ATTACHMENT #5

PART OF THE SOUTHEAST ¼ AND THE SOUTHWEST ¼ OF SECTION 35, TOWNSHIP 18 NORTH, RANGE 16 EAST, TOWN OF ALGOMA, WINNEBAGO COUNTY, WISCONSIN BOUNDED AND DESCRIBED AS FOLLOWS:

COMMENCING AT THE SOUTH QUARTER CORNER OF SAID SECTION 35; THENCE NORTH 89°45'17" WEST, 151.45 FEET ALONG THE SOUTH LINE OF SAID SOUTHWEST QUARTER TO THE WEST RIGHT-OF-WAY LINE OF HUGHES STREET AND THE POINT OF BEGINNING; THENCE NORTH 00°14'43" EAST, 58.37 FEET ALONG THE WEST RIGHT-OF-WAY LINE OF HUGHES STREET; THENCE NORTH 34°40'29" EAST, 1,173.70 FEET ALONG THE NORTHWESTERLY RIGHT-OF-WAY LINE OF HUGHES STREET; THENCE CONTINUING NORTH 34°46'29" EAST, 1,042.59 FEET ALONG THE NORTHWESTERLY RIGHT-OF-WAY LINE OF HUGHES STREET; THENCE NORTH 82°46'44" WEST, 331.14 FEET; THENCE SOUTH 34°46'29" WEST, 889.83 FEET; THENCE SOUTH 34°40'29" WEST, 1,445.75 FEET TO THE SOUTH LINE OF SAID SOUTHWEST QUARTER; THENCE SOUTH 89°45'17" EAST, 395.57 FEET ALONG THE SOUTH LINE OF SAID SOUTHWEST QUARTER TO THE POINT OF BEGINNING. SAID AREA CONTAINS APPROXIMATELY 679,016 SQUARE FEET OR 15.5881 ACRES MORE OR LESS.