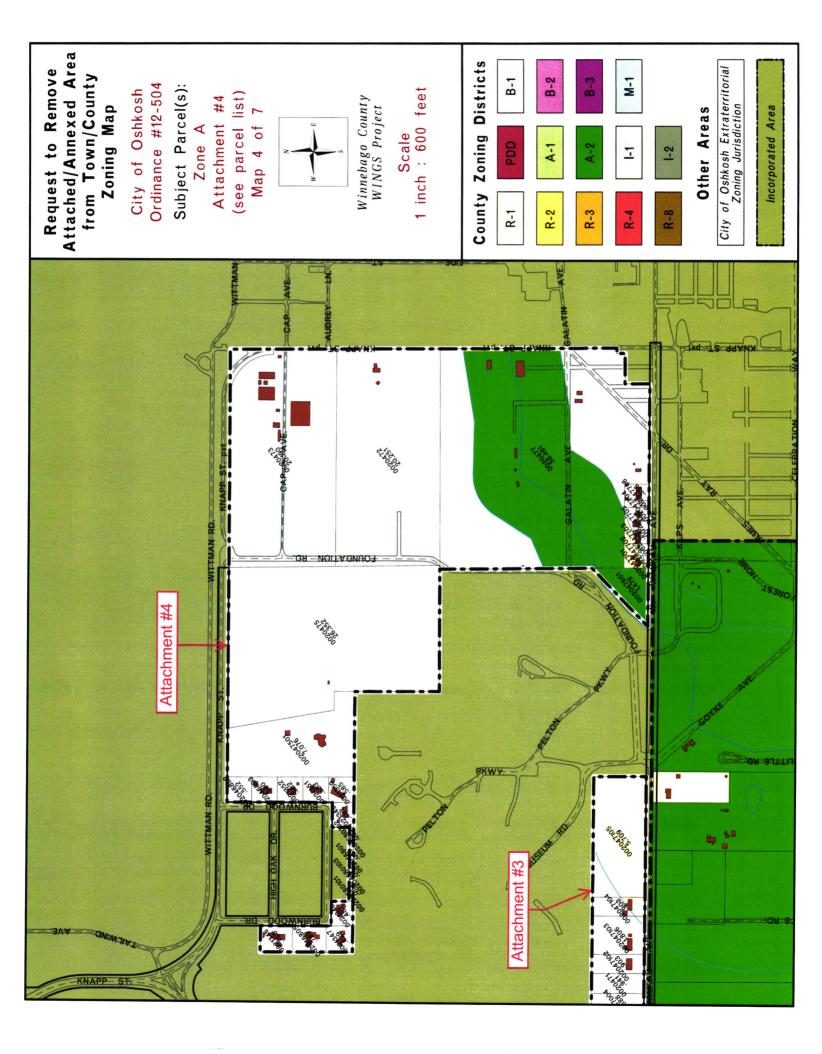

# **TOWN OF ALGOMA ZONE A ATTACHMENT #4**

PART OF THE SOUTHEAST ¼ AND THE SOUTHWEST ¼ OF SECTION 34, TOWNSHIP 18 NORTH, RANGE 16 EAST, TOWN OF ALGOMA, WINNEBAGO COUNTY, WISCONSIN BOUNDED AND DESCRIBED AS FOLLOWS:

BEGINNING AT THE EAST 1/4 CORNER OF SAID SECTION 34; THENCE SOUTH 00°36'08" WEST 2,417.09 FEET ALONG THE EAST LINE OF SAID SOUTHEAST QUARTER; THENCE NORTH 88°47'02" WEST, 33.00 FEET; THENCE SOUTH 00°36'08" WEST, 52.00 FEET; THENCE NORTH 88°47'02" WEST, 190.00 FEET; THENCE SOUTH 00°36'08" WEST, 155.00 FEET TO THE NORTH RIGHT-OF-WAY LINE OF W. WAUKAU AVENUE; THENCE NORTH 88°47'02" WEST, 1,511,35 FEET ALONG THE NORTH RIGHT-OF-WAY LINE OF W. WAUKAU AVENUE; THENCE NORTH 46°48'33" EAST, 503.85 FEET; THENCE NORTH 00°22'12" EAST, 951.04 FEET TO THE SOUTH LINE OF LOT 3, CERTIFIED SURVEY MAP NUMBER 3998; THENCE NORTH 89°06'21" WEST, 766.57 FEET ALONG THE SOUTH LINE OF SAID LOT 3 TO THE SOUTHEAST CORNER OF LOT 2, CERTIFIED SURVEY MAP NUMBER 3998; THENCE NORTH 00°32'40" EAST, 528.42 ALONG THE EAST LINE OF SAID LOT 2 TO THE NORTHEAST CORNER OF SAID LOT 2; THENCE NORTH 88°51'48" WEST, 531.69 FEET ALONG THE NORTH LINE OF SAID LOT 2 TO THE NORTHWEST CORNER OF SAID LOT AND THE SOUTH LINE OF THE OAK GROVE PARK SUBDIVISION: THENCE NORTH 88°49'16" WEST, 1,104.27 FEET ALONG THE SOUTH LINE OF SAID OAK GROVE PARK SUBDIVISION TO THE SOUTHWEST CORNER OF SAID OAK GROVE PARK SUBDIVISION: THENCE NORTH 00°40'26" EAST, 577.00 FEET ALONG THE WEST LINE OF SAID OAK GROVE PARK SUBDIVISION TO THE SOUTHWEST CORNER OF CERTIFIED SURVEY MAP NUMBER 3135; THENCE SOUTH 88°49'16" EAST, 165.00 FEET ALONG THE SOUTH LINE OF SAID CERTIFIED SURVEY MAP NUMBER 3135 TO THE SOUTHEAST CORNER OF SAID CERTIFIED SURVEY MAP NUMBER 3135; THENCE SOUTH 00°40'26" WEST, 441.00 FEET ALONG THE WEST RIGHT-OF-WAY LINE OF BURNWOOD COURT; THENCE SOUTH 88°49'16" EAST, 156.00 FEET ALONG THE SOUTH RIGHT-OF-WAY LINE OF BURNWOOD COURT TO THE NORTHWEST CORNER OF CERTIFIED SURVEY MAP NUMBER 4661; THENCE SOUTH 00°43'05" WEST, 111.00 FEET ALONG THE WEST LINE OF LOT 1 OF SAID CERTIFIED MAP NUMBER 4661; THENCE SOUTH 88°49'16" EAST, 467.44 FEET TO THE EAST LINE OF SAID CERTIFIED SURVEY MAP NUMBER 4661; THENCE NORTH 00°44'51" EAST, 111.00 FEET ALONG THE EAST LINE OF SAID CERTIFIED SURVEY MAP NUMBER 4661; THENCE SOUTH 88°49'16" EAST, 156.00 FEET ALONG THE SOUTH RIGHT-OF-WAY LINE OF BURNWOOD COURT, THENCE NORTH 00°42'12"EAST, 656.24 FEET ALONG THE EAST RIGHT-OF-WAY LINE OF BURNWOOD COURT TO THE NORTH LINE OF THE SOUTHWEST QUARTER OF SAID SECTION 34; THENCE SOUTH 88°54'07" EAST, 157.32 FEET ALONG THE SAID NORTH LINE OF THE SOUTHWEST QUARTER TO THE CENTER OF SAID SECTION 34; THENCE SOUTH 88°53'11" EAST, 2,674.32 FEET ALONG THE NORTH LINE OF THE SOUTHEAST QUARTER OF SAID SECTION 34 TO THE POINT OF BEGINNING. SAID AREA CONTAINS 5,337,490 SQUARE FEET OR 122.5319 ACRES MORE OR LESS.