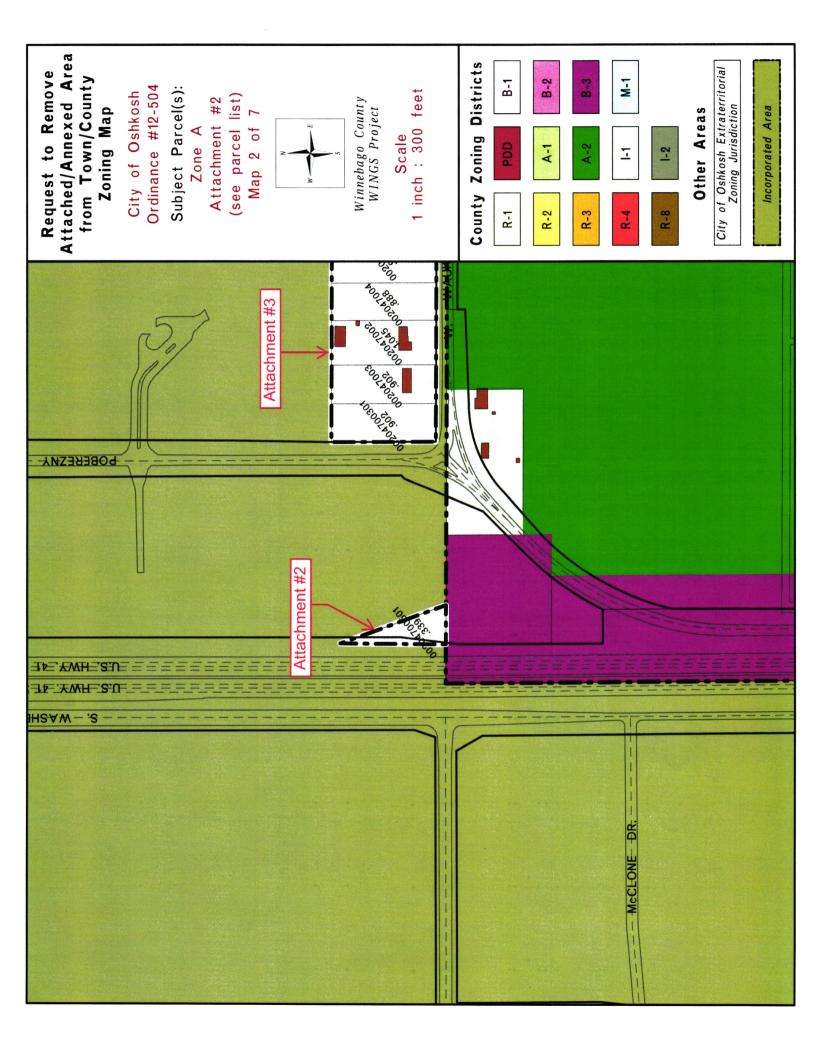

# **TOWN OF ALGOMA ZONE A ATTACHMENT #2**

PART OF THE SOUTHWEST ¼ OF THE SOUTHWEST ¼ OF SECTION 34, TOWNSHIP 18 NORTH, RANGE 16 EAST, TOWN OF ALGOMA, WINNEBAGO COUNTY, WISCONSIN BOUNDED AND DESCRIBED AS FOLLOWS:

COMMENCING FROM THE SOUTHEAST CORNER OF THE SOUTHWEST 1/4 OF SAID SECTION 34, TOWNSHIP 18 NORTH, RANGE 16 EAST; THENCE NORTH 89°26'56" WEST, 2,371.27 FEET ALONG THE SOUTH LINE OF SAID SECTION 34 TO THE POINT OF BEGINNING; THENCE CONTINUING NORTH 89°26'56" WEST, 117.28 FEET ALONG THE SOUTH LINE OF SAID SECTION 34; THENCE NORTH 00°12'16" WEST, 339.35 FEET; THENCE SOUTH 19°11'16" EAST, 360.51 FEET TO THE POINT OF BEGINNING. SAID AREA CONTAINS 19,898 SQUARE FEET OR 0.4568 ACRES MORE OR LESS.

# **TOWN OF ALGOMA ZONE A ATTACHMENT #3**

PART OF THE SOUTH ½ OF THE SOUTHWEST ¼ OF SECTION 34, TOWNSHIP 18 NORTH, RANGE 16 EAST, TOWN OF ALGOMA, WINNEBAGO COUNTY, WISCONSIN BOUNDED AND DESCRIBED AS FOLLOWS: COMMENCING FROM THE SOUTHEAST CORNER OF THE SOUTHWEST ¼ OF SAID SECTION 34, TOWNSHIP 18 NORTH, RANGE 16 EAST; THENCE NORTH 00°36′00″ EAST, 33.00 FEET ALONG THE EAST LINE OF THE SW ¼ OF SAID SECTION 34 TO THE POINT OF BEGINNING; THENCE CONTINUING NORTH 00°36′00″ EAST, 330.00 FEET ALONG SAID EAST LINE OF THE SOUTHWEST ¼ OF SECTION 34; THENCE NORTH 89°28′56″ WEST, 1,860.17 FEET TO A POINT ON THE EAST RIGHT-OF-WAY LINE OF POBEREZNY ROAD; THENCE SOUTH 00°38′20″ WEST, 330.00 FEET ALONG SAID EAST RIGHT-OF-WAY LINE OF POBEREZNY ROAD TO THE NORTHEAST CORNER OF POBEREZNY ROAD AND W. WAUKAU AVENUE; THENCE SOUTH 89°28′56″ EAST, 1,860.39 FEET ALONG THE NORTH RIGHT-OF-WAY LINE OF W. WAUKAU AVENUE TO THE POINT OF BEGINNING. SAID AREA CONTAINS 613,892 SQUARE FEET OR 14.093 ACRES MORE OR LESS.