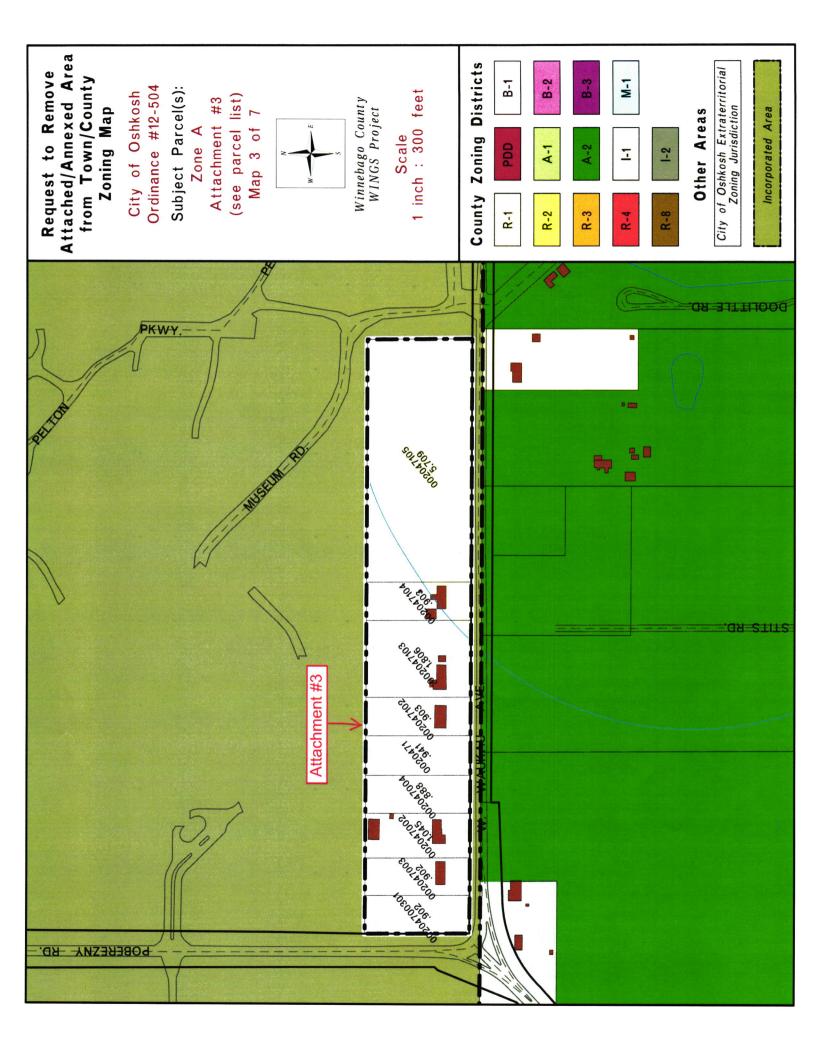

# **TOWN OF ALGOMA ZONE A ATTACHMENT #3**

PART OF THE SOUTH ½ OF THE SOUTHWEST ¼ OF SECTION 34, TOWNSHIP 18 NORTH, RANGE 16 EAST, TOWN OF ALGOMA, WINNEBAGO COUNTY, WISCONSIN BOUNDED AND DESCRIBED AS FOLLOWS: COMMENCING FROM THE SOUTHEAST CORNER OF THE SOUTHWEST ¼ OF SAID SECTION 34, TOWNSHIP 18 NORTH, RANGE 16 EAST; THENCE NORTH 00°36′00″ EAST, 33.00 FEET ALONG THE EAST LINE OF THE SW ¼ OF SAID SECTION 34 TO THE POINT OF BEGINNING; THENCE CONTINUING NORTH 00°36′00″ EAST, 330.00 FEET ALONG SAID EAST LINE OF THE SOUTHWEST ¼ OF SECTION 34; THENCE NORTH 89°28′56″ WEST, 1,860.17 FEET TO A POINT ON THE EAST RIGHT-OF-WAY LINE OF POBEREZNY ROAD; THENCE SOUTH 00°38′20″ WEST, 330.00 FEET ALONG SAID EAST RIGHT-OF-WAY LINE OF POBEREZNY ROAD TO THE NORTHEAST CORNER OF POBEREZNY ROAD AND W. WAUKAU AVENUE; THENCE SOUTH 89°28′56″ EAST, 1,860.39 FEET ALONG THE NORTH RIGHT-OF-WAY LINE OF W. WAUKAU AVENUE TO THE POINT OF BEGINNING. SAID AREA CONTAINS 613,892 SQUARE FEET OR 14.093 ACRES MORE OR LESS.