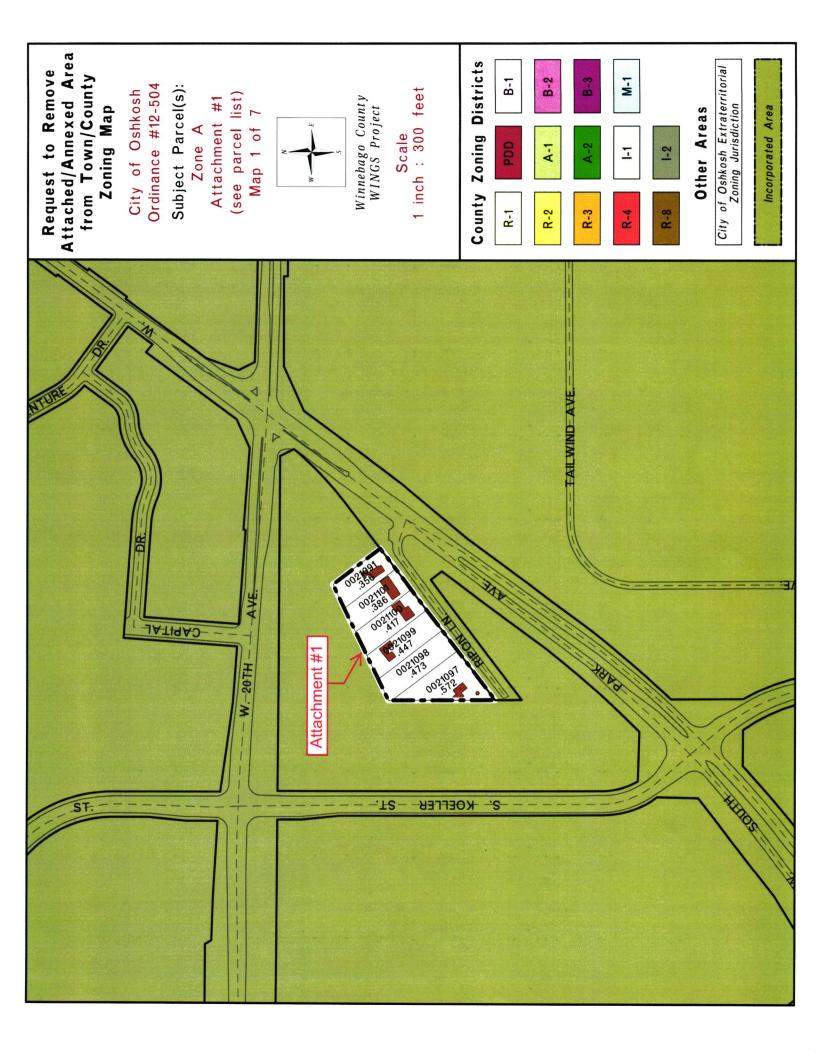

(see attached "Exhibit A" for legal descriptions)

Attachment Area #1: 13th Ward Attachment Area #2: 13th Ward Attachment Area #3: 13th Ward

Attachment Area #4: 13th & 14th Wards

Attachment Area #5: 14th Ward Attachment Area #6: 14th Ward Attachment Area #7: 14th Ward SEPTEMBER 25, 2012 FIRST READING

SECTION 4. Said properties are hereby zoned as follows, per the attached zoning map:

Attachment Area #1: C-2 General Commercial Attachment Area #2: C-2 General Commercial

Attachment Area #3: R-1 Single Family

#### **TOWN OF ALGOMA ZONE A ATTACHMENT #1**

THE SOUTHWESTERLY 80 FEET OF LOT 1, AND LOTS 7 THROUGH 11 OF THE FISHER PLAT, ALL LOCATED IN THE NORTHEAST ¼ OF THE NORTHWEST ¼ OF SECTION 34, TOWNSHIP 18 NORTH, RANGE 16 EAST, TOWN OF ALGOMA, WINNEBAGO COUNTY, WISCONSIN BOUNDED AND DESCRIBED AS FOLLOWS:

COMMENCING AT THE NORTHWEST CORNER OF THE NORTHEAST ¼ OF THE NORTHWEST ¼ OF SECTION 34, TOWNSHIP 18 NORTH, RANGE 16 EAST AS SURVEYED PER FISCHER PLAT RECORDED FEB. 26, 1938; THENCE SOUTH 00°00′00″ EAST, 378.90 FEET ALONG THE WEST LINE OF SAID SECTION ¼, ¼ LINE AND THE WEST LINE OF FISCHER PLAT TO THE NORTHERLY CORNER OF LOT 7 OF FISHER PLAT, AND THE POINT OF BEGINNING; THENCE CONTINUING SOUTH 00°00′00″ EAST, 334.89 FEET (RECORDED AS 332.40 FEET) ALONG THE WEST LINE OF SAID LOT 7, FISHER PLAT TO THE SOUTHWEST CORNER THEREOF; THENCE NORTH 53°08′00″ EAST (RECORDED AS NORTH 53°15′00″ EAST) 600.00 FEET ALONG SOUTHERLY LINE OF LOTS 7, 8, 9, 10, 11, AND 1, FISCHER PLAT, ALSO BEING THE NORTHERLY LINE OF RIPON LANE; THENCE NORTH 36°56′54″ WEST (RECORDED AS NORTH 36°45′00″ WEST) 185.52 FEET TO A POINT ON A NORTHERLY LINE OF LOT 1, FISHER PLAT; THENCE SOUTH 64°48′28″ WEST (RECORDED AS SOUTH 65°21′00″ WEST) 407.24 FEET ALONG THE NORTHERLY LINES OF LOTS 1, 11, 10, 9, 8 AND 7, FISHER PLAT, TO THE POINT OF BEGINNING. SAID AREA CONTAINS 117,361 SQUARE FEET OR 2.694 ACRES, MORE OR LESS.