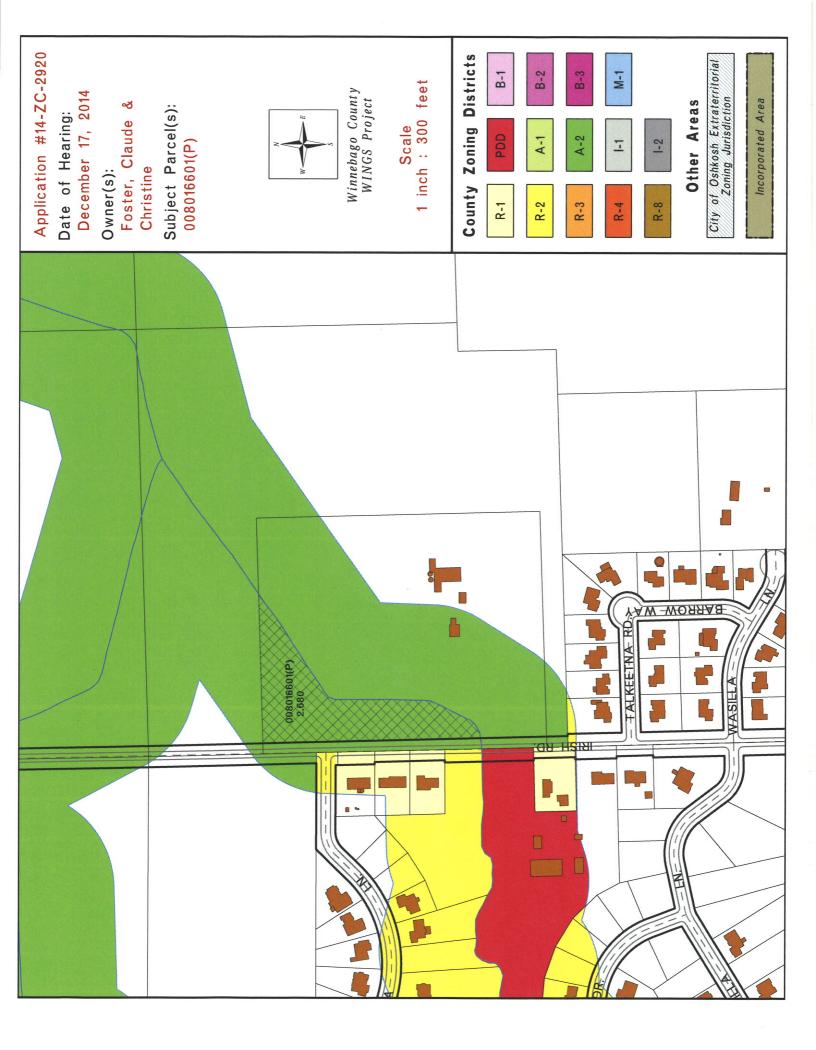

Report No. 004 – Rogge Real Estate, LLC/Jerry Wagner, MPB Builders – Town of Algoma

Amendatory Ordinance No. 01/04/15 – Rezoning to I-1 for tax parcel no. 002-0170-01

Report No. 005 - Claude & Christine Foster - Town of Menasha

Amendatory Ordinance No. 01/05/15 – Rezoning to R-2 for tax parcel no. 008-0166-01(p)

Report No. 006 – Claude & Christine Foster – Town of Menasha, tax parcel no. 008-0166-01(p)

Amendatory Ordinance No. 01/06/15 - Land use plan amendment to low density residential