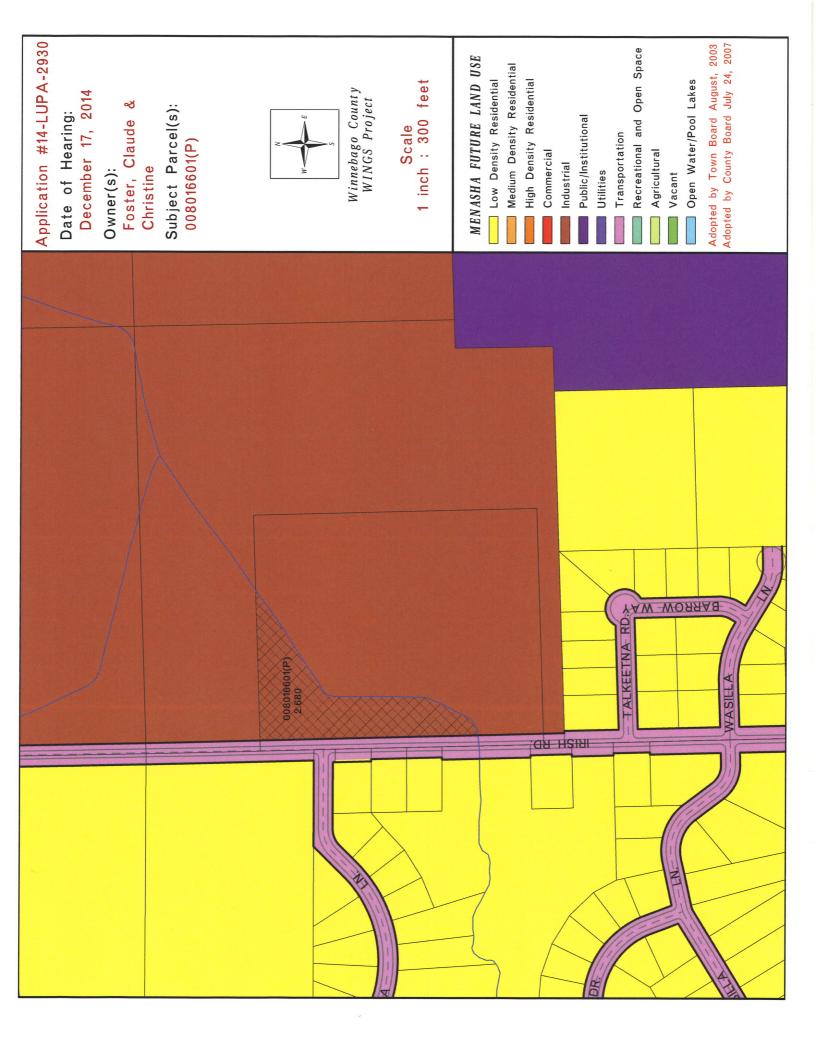

Report No. 004 – Rogge Real Estate, LLC/Jerry Wagner, MPB Builders – Town of Algoma

Amendatory Ordinance No. 01/04/15 – Rezoning to I-1 for tax parcel no. 002-0170-01

Report No. 005 - Claude & Christine Foster - Town of Menasha

Amendatory Ordinance No. 01/05/15 – Rezoning to R-2 for tax parcel no. 008-0166-01(p)

Report No. 006 – Claude & Christine Foster – Town of Menasha, tax parcel no. 008-0166-01(p)

Amendatory Ordinance No. 01/06/15 - Land use plan amendment to low density residential