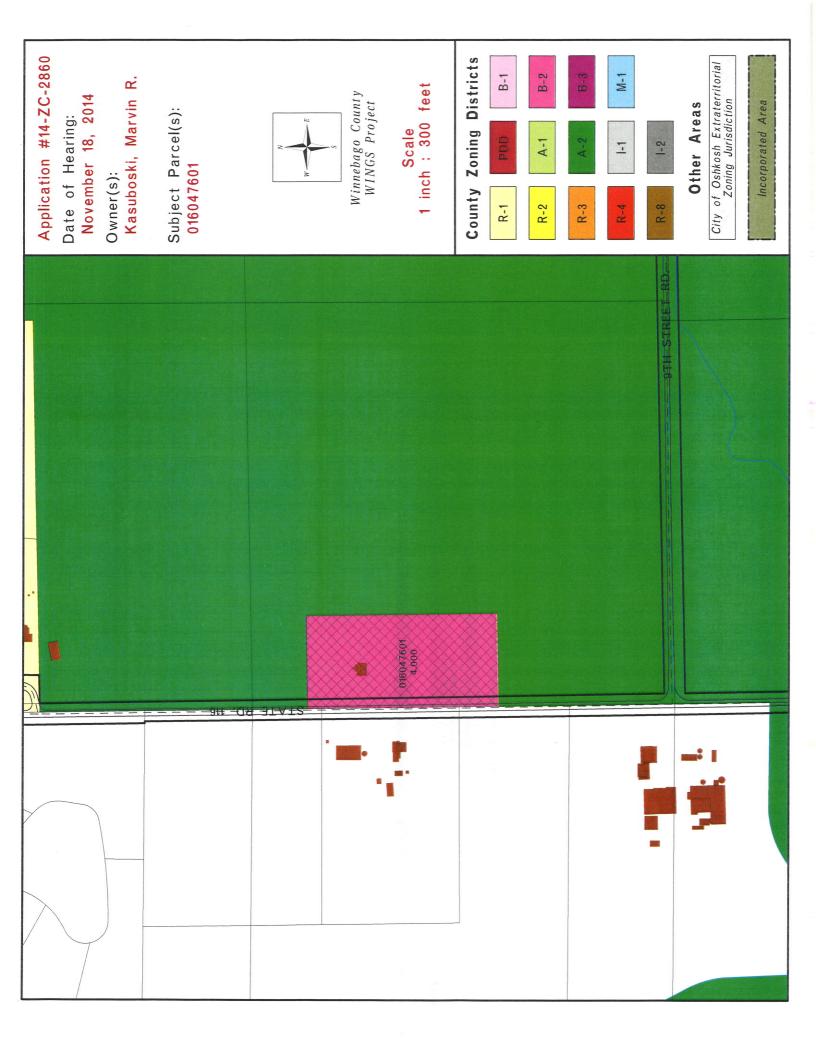

#### TO THE WINNEBAGO COUNTY BOARD SUPERVISORS

Your Planning and Zoning Committee begs leave to report:

WHEREAS, it has reviewed the Petition for Zoning Amendment 2014-ZC-2860 filed with the County Clerk by:

KASUBOSKI, MARVIN, Town of OMRO and referred to the Planning and Zoning Committee on 10/21/2014 and

WHEREAS, a Public Hearing was held on 11/18/2014, pursuant to mailed and published notice as provided by as on the following:

# PROPERTY INFORMATION:

| PROPERTY INFORMATION.                                                                                                                                                                                                                                                                                                                                                |
|----------------------------------------------------------------------------------------------------------------------------------------------------------------------------------------------------------------------------------------------------------------------------------------------------------------------------------------------------------------------|
| Owner(s) of Property: KASUBOSKI, MARVIN Agent(s):                                                                                                                                                                                                                                                                                                                    |
| Location of Premises Affected: 3370 STATE RD 116<br>OMRO, WI 54963                                                                                                                                                                                                                                                                                                   |
| Legal Description: Being a part of the SW 1/4 of the SW 1/4, Section 19, Township 18 North, Range 15 East, Town of Omro, Winnebago County, Wisconsin.                                                                                                                                                                                                                |
| Tax Parcel No.: 016-047601                                                                                                                                                                                                                                                                                                                                           |
| Sewer: [X] Existing [] Required [] Municipal [X] Private System Overlay: [] Airport [] SWDD [] Shoreland [] Floodplain [] Microwave [] Wetlands                                                                                                                                                                                                                      |
| WHEREAS, Applicant is requesting a rezoning to R-1 Rural Residential,                                                                                                                                                                                                                                                                                                |
| And WHEREAS, we received notification from the Town of OMRO recommending No Response And WHEREAS, your Planning and Zoning Committee, being fully informed of the facts, and after full consideration of the matter, making the following findings:                                                                                                                  |
| The Town of OMRO has Not Responded. Town has right of approval or denial per terms of zoning ordinance.  Town findings for No Response were as follows: No Response  1. The Town of Omro has not responded.  2. Town has right of approval or denial per terms of zoning ordinance.  3. There were no objections.  4. Proposed use is compatible with adjacent uses. |
| Findings were made in consideration of Section 23.7-5(b)(1),(2),&(3).                                                                                                                                                                                                                                                                                                |
| NOW THEREFORE BE IT RESOLVED, that this committee hereby reports our findings for your consideration and is hereby recommending Approval by a vote of 5-0                                                                                                                                                                                                            |
| AND BE IT FURTHER RESOLVED, by the Winnebago County Board of Supervisors, that the enclosed Ordinance is hereby $\square$ ADOPTED OR $\square$ DENIED.                                                                                                                                                                                                               |
| For the Planning and Zoning Committee                                                                                                                                                                                                                                                                                                                                |

## AMENDATORY ORDINANCE # 01/02/15

The Winnebago County Board of Supervisors do ordain Zoning Amendment # 2014-ZC-2860 as follows:

Being a part of the SW 1/4 of the SW 1/4, Section 19, Township 18 North, Range 15 East, Town of Omro, Winnebago County, Wisconsin.

| FROM:    | B-2 Community Business,                   |                                 |  |  |  |
|----------|-------------------------------------------|---------------------------------|--|--|--|
| TO:      | R-1 Rural Residential,                    |                                 |  |  |  |
|          |                                           |                                 |  |  |  |
|          |                                           |                                 |  |  |  |
|          |                                           |                                 |  |  |  |
|          |                                           |                                 |  |  |  |
| Adopted/ | Denied this day of                        | , 20                            |  |  |  |
|          |                                           | David Albrecht, Chairperson     |  |  |  |
| ATTEST:  |                                           |                                 |  |  |  |
| Susan T. | Ertmer, Clerk                             |                                 |  |  |  |
|          |                                           |                                 |  |  |  |
|          | 'ED BY WINNEBAGO COUNTY EXECUTIVE THIS 20 | DAY OF                          |  |  |  |
|          |                                           |                                 |  |  |  |
|          |                                           |                                 |  |  |  |
|          |                                           | Mark Harris<br>County Executive |  |  |  |