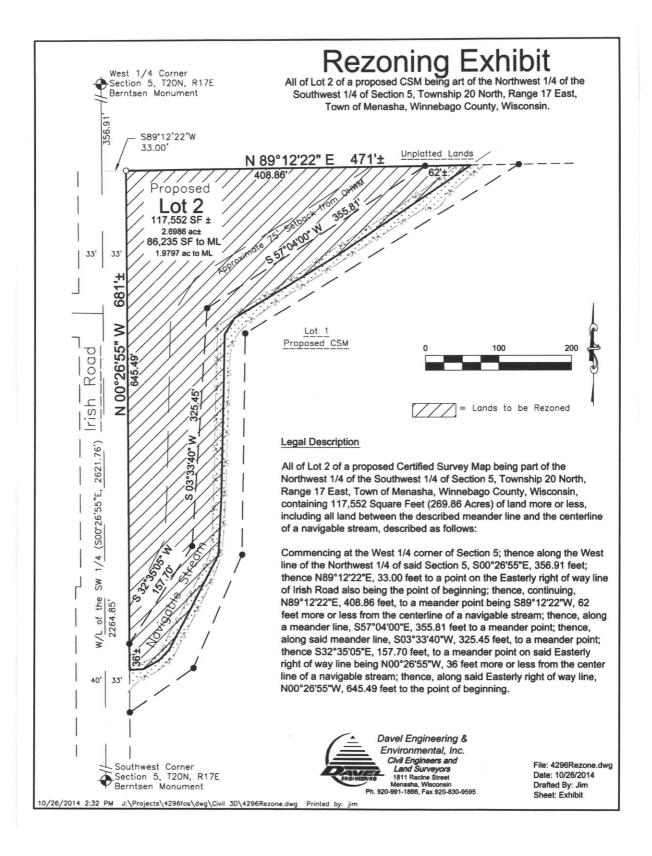

|                             |
| Susan T. | Ertmer, Clerk                             |                             |
|          |                                           |                             |
|          |                                           |                             |
| APPROV   | 'ED BY WINNEBAGO COUNTY EXECUTIVE THIS 20 | DAY OF                      |
|          |                                           |                             |
|          |                                           |                             |
|          |                                           | Mark Harris                 |
|          |                                           | County Executive            |

County Board Supervisory district 27





WINNEBAGO COUNTY

t1/20/15

Report No: 006

# TO THE WINNEBAGO COUNTY BOARD SUPERVISORS

Your Planning and Zoning Committee begs leave to report:

WHEREAS, it has reviewed the Petition for Comprehensive Land Use Plan amendment 14-LUPA-2930 filed with the County Clerk by: CLAUDE & CHRISTINE FOSTER.

WHEREAS, a Public Hearing was held on December 17, 2014, pursuant to mailed and published notice as provided by as on the following:

# **PROPERTY INFORMATION:**

Owner(s) of Property:

Claude & Christine Foster

Agent:

None

Location of Premises Affected:

2195 IRISH RD NEENAH, WI 54956

Tax Parcel No.:

008-0166-01 (p)

Legal Description:

Being a part of the NW 1/4 of the SW 1/4, Section 5, Township 20 North, Range 17 East, Town of Menasha,

Winnebago County, Wisconsin.

WHEREAS, Applica