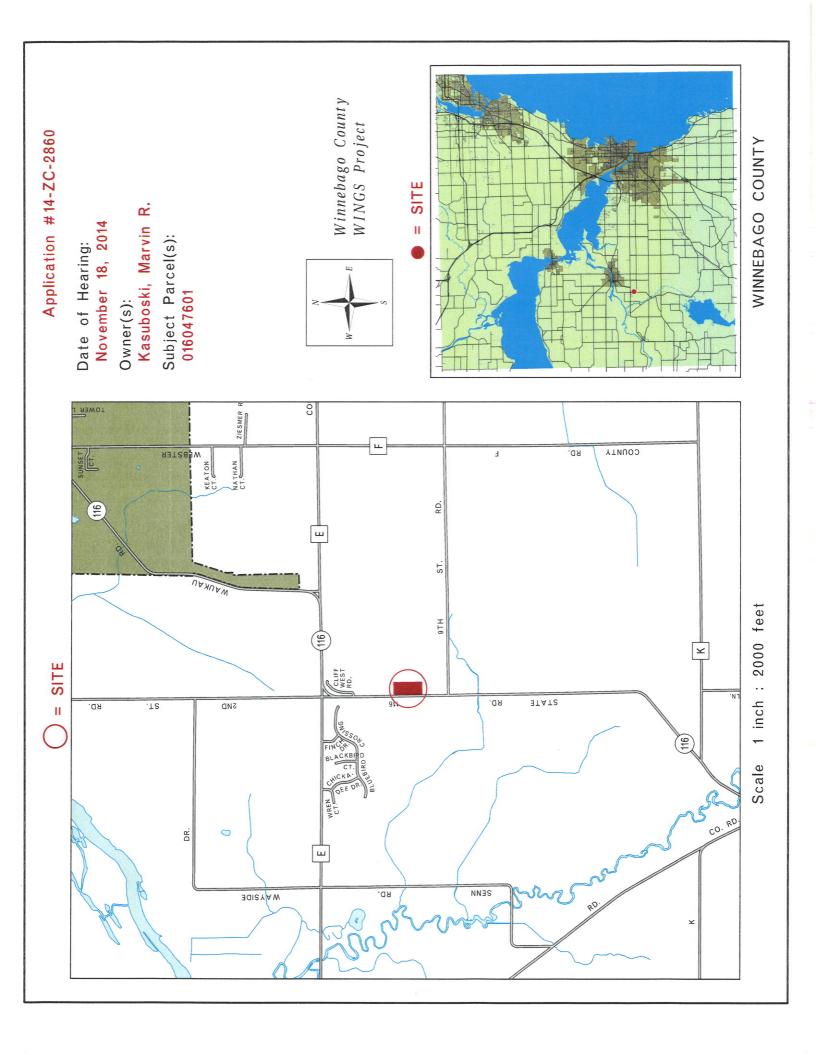

#### TO THE WINNEBAGO COUNTY BOARD SUPERVISORS

Your Planning and Zoning Committee begs leave to report:

WHEREAS, it has reviewed the Petition for Zoning Amendment 2014-ZC-2860 filed with the County Clerk by:

KASUBOSKI, MARVIN, Town of OMRO and referred to the Planning and Zoning Committee on 10/21/2014 and

WHEREAS, a Public Hearing was held on 11/18/2014, pursuant to mailed and published notice as provided by as on the following:

# PROPERTY INFORMATION:

| PROPERTY INFORMATION.                                                                                                                                                                                                                                                                                                                                                |
|----------------------------------------------------------------------------------------------------------------------------------------------------------------------------------------------------------------------------------------------------------------------------------------------------------------------------------------------------------------------|
| Owner(s) of Property: KASUBOSKI, MARVIN Agent(s):                                                                                                                                                                                                                                                                                                                    |
| Location of Premises Affected: 3370 STATE RD 116<br>OMRO, WI 54963                                                                                                                                                                                                                                                                                                   |
| Legal Description: Being a part of the SW 1/4 of the SW 1/4, Section 19, Township 18 North, Range 15 East, Town of Omro, Winnebago County, Wisconsin.                                                                                                                                                                                                                |
| Tax Parcel No.: 016-047601                                                                                                                                                                                                                                                                                                                                           |
| Sewer: [X] Existing [] Required [] Municipal [X] Private System Overlay: [] Airport [] SWDD [] Shoreland [] Floodplain [] Microwave [] Wetlands                                                                                                                                                                                                                      |
| WHEREAS, Applicant is requesting a rezoning to R-1 Rural Residential,                                                                                                                                                                                                                                                                                                |
| And WHEREAS, we received notification from the Town of OMRO recommending No Response And WHEREAS, your Planning and Zoning Committee, being fully informed of the facts, and after full consideration of the matter, making the following findings:                                                                                                                  |
| The Town of OMRO has Not Responded. Town has right of approval or denial per terms of zoning ordinance.  Town findings for No Response were as follows: No Response  1. The Town of Omro has not responded.  2. Town has right of approval or denial per terms of zoning ordinance.  3. There were no objections.  4. Proposed use is compatible with adjacent uses. |
| Findings were made in consideration of Section 23.7-5(b)(1),(2),&(3).                                                                                                                                                                                                                                                                                                |
| NOW THEREFORE BE IT RESOLVED, that this committee hereby reports our findings for your consideration and is hereby recommending Approval by a vote of 5-0                                                                                                                                                                                                            |
| AND BE IT FURTHER RESOLVED, by the Winnebago County Board of Supervisors, that the enclosed Ordinance is hereby $\square$ ADOPTED OR $\square$ DENIED.                                                                                                                                                                                                               |
| For the Planning and Zoning Committee                                                                                                                                                                                                                                                                                                                                |