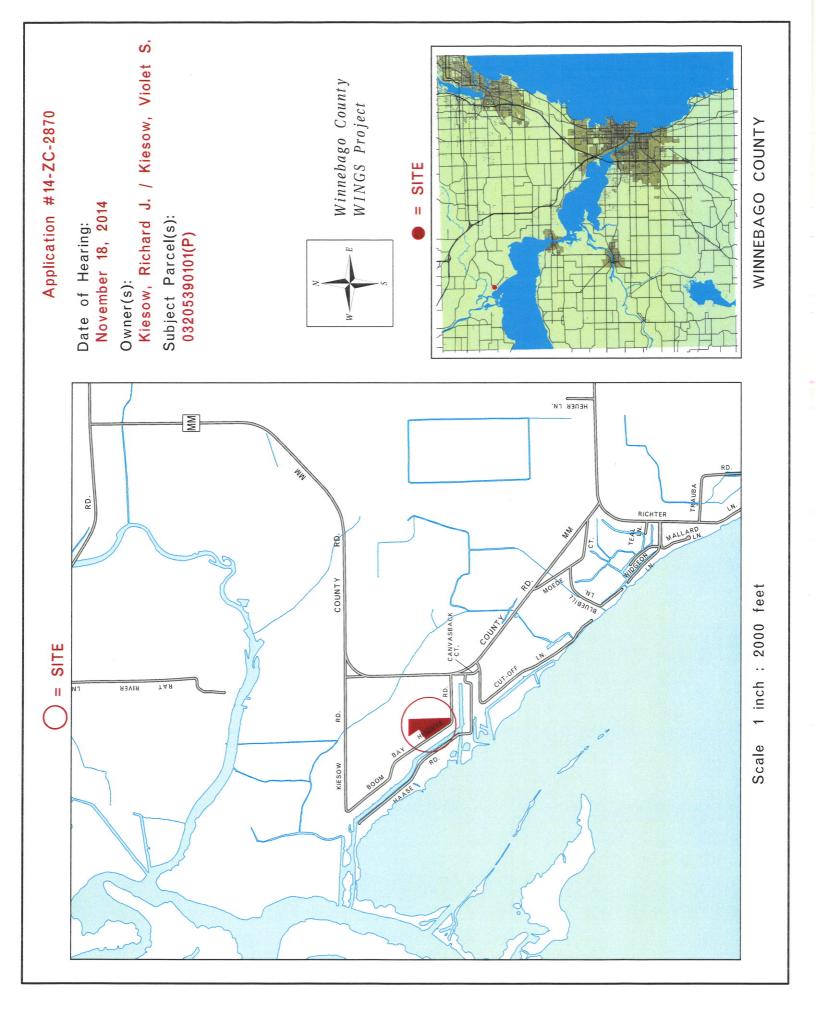

Amendatory Ordinance No. 01/02/15 - Rezoning to R-1 for tax parcel no. 016-0476-01

Report No. 003 - Richard J. and Violet S. Kiesow - Town of Wolf River

Amendatory Ordinance No. 01/03/15 - Rezoning to R-1 for tax parcel no. 032-0539-01-01(p)