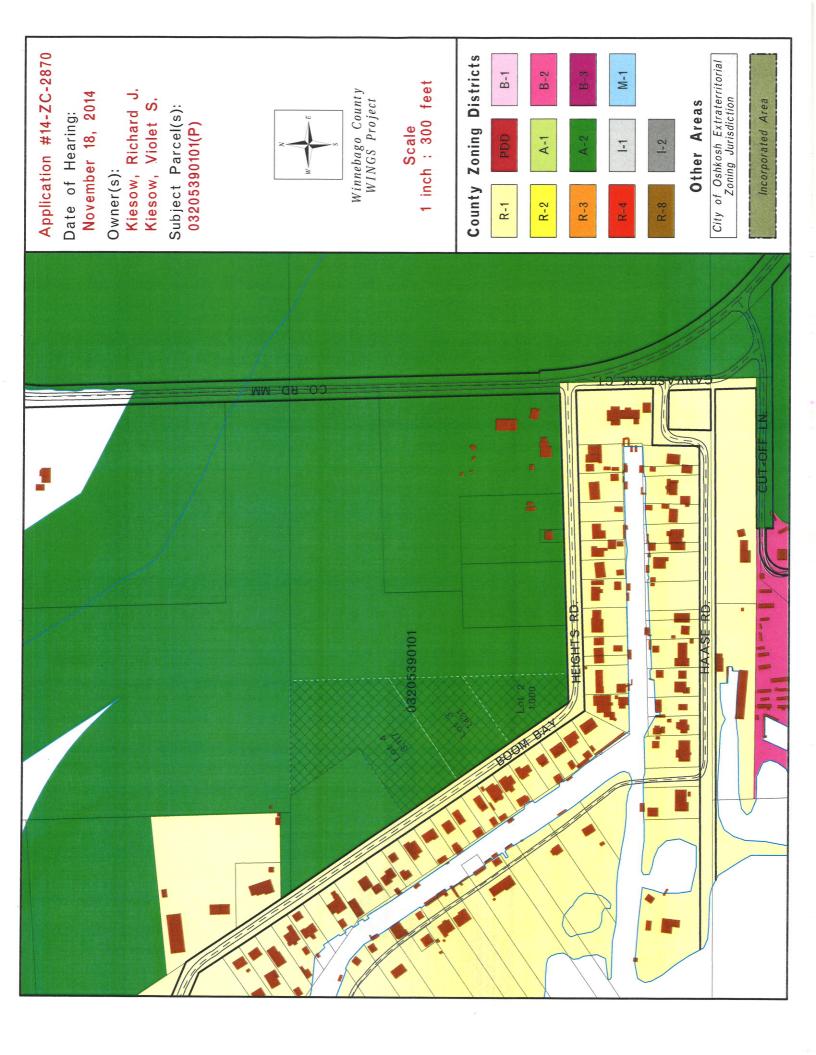

Amendatory Ordinance No. 01/02/15 - Rezoning to R-1 for tax parcel no. 016-0476-01

Report No. 003 - Richard J. and Violet S. Kiesow - Town of Wolf River

Amendatory Ordinance No. 01/03/15 - Rezoning to R-1 for tax parcel no. 032-0539-01-01(p)