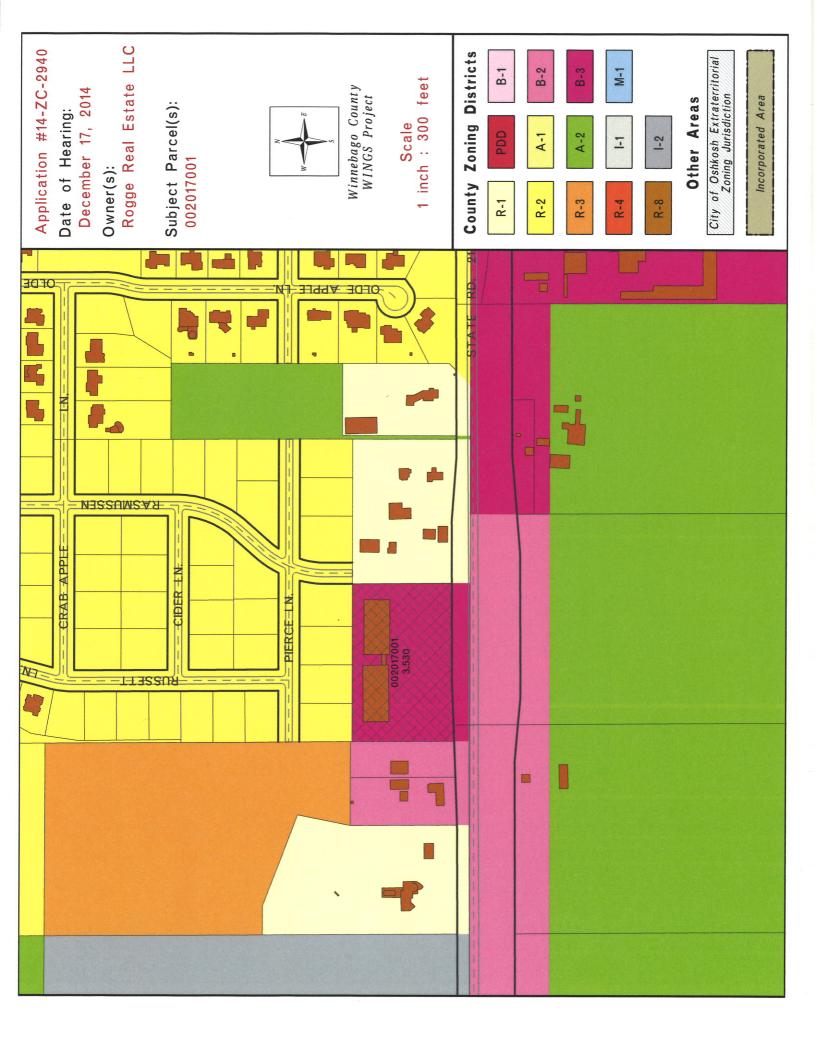

Report No. 004 – Rogge Real Estate, LLC/Jerry Wagner, MPB Builders – Town of Algoma

Amendatory Ordinance No. 01/04/15 – Rezoning to I-1 for tax parcel no. 002-0170-01

Report No. 005 - Claude & Christine Foster - Town of Menasha