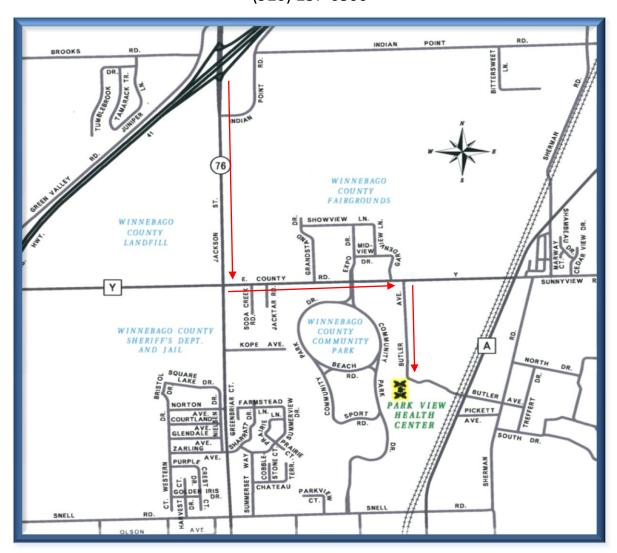

## **PARK VIEW HEALTH CENTER**

725 Butler Avenue Oshkosh, WI 54901-8149 (920) 237-6300

## From Hwy. 41 North or South:

- Hwy. 41 exit onto Hwy. 76 and proceed south on 76 to the second traffic light (corner of Hwy. 76 and County Trunk Y).
- Turn left onto County Trunk Y and head east past the County Park on your right, Fairgrounds on your left.
- Just beyond the County Park on your right is Butler Avenue (Landmark: Coughlin Center is located on your right). Turn right onto Butler Avenue and proceed all the way down Butler Avenue, behind the old Pleasant Acres facility, and to the front entrance of the new facility.
- Parking is located in the front of the building.